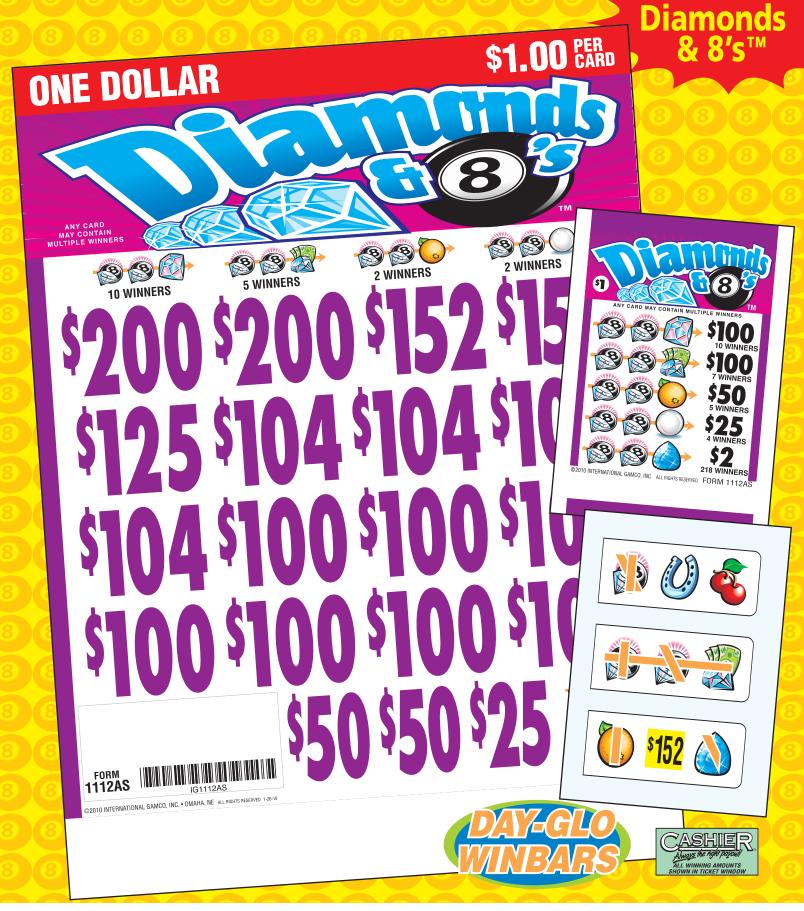

| DIAMONDS & 8's                                                                                                                                                           | FORM 1112AS/\$1.00                                                                                                                                                                                             |
|--------------------------------------------------------------------------------------------------------------------------------------------------------------------------|----------------------------------------------------------------------------------------------------------------------------------------------------------------------------------------------------------------|
| TAKES IN: 3,18<br>PAYS OUT:                                                                                                                                              | 5 @ \$1.00 \$3,185.00                                                                                                                                                                                          |
| 10 Winners @<br>7 Winners @<br>5 Winners @<br>4 Winners @<br>218 Winners @                                                                                               | 50.00 250.00<br>25.00 100.00<br>2.00 436.00                                                                                                                                                                    |
|                                                                                                                                                                          | 78.05%\$2,486.00                                                                                                                                                                                               |
| GROSS PROF                                                                                                                                                               | IT \$699.00                                                                                                                                                                                                    |
| 5 DEALS PER CASE                                                                                                                                                         |                                                                                                                                                                                                                |
| EXTEND                                                                                                                                                                   | ED PAYOUT                                                                                                                                                                                                      |
| TAKES IN: 3,18<br>PAYS OUT:                                                                                                                                              | 5 @ \$1.00 \$3,185.00                                                                                                                                                                                          |
| 2 Winners @ 1 Winner @ 1 Winner @ 1 Winner @ 4 Winners @ 2 Winners @ 1 Winners @ 1 Winner @ 1 Winners @ 1 Winners @ 1 Winners @ 1 Winner @ 198 Winners @ DEFINITE PAYOUT | \$200.00 \$ 400.00<br>152.00 152.00 150.00<br>125.00 150.00<br>125.00 125.00<br>104.00 416.00<br>100.00 700.00<br>50.00 100.00<br>25.00 25.00<br>4.00 48.00<br>4.00 49.00<br>20.00 396.00<br>78.05% \$2.486.00 |
|                                                                                                                                                                          |                                                                                                                                                                                                                |