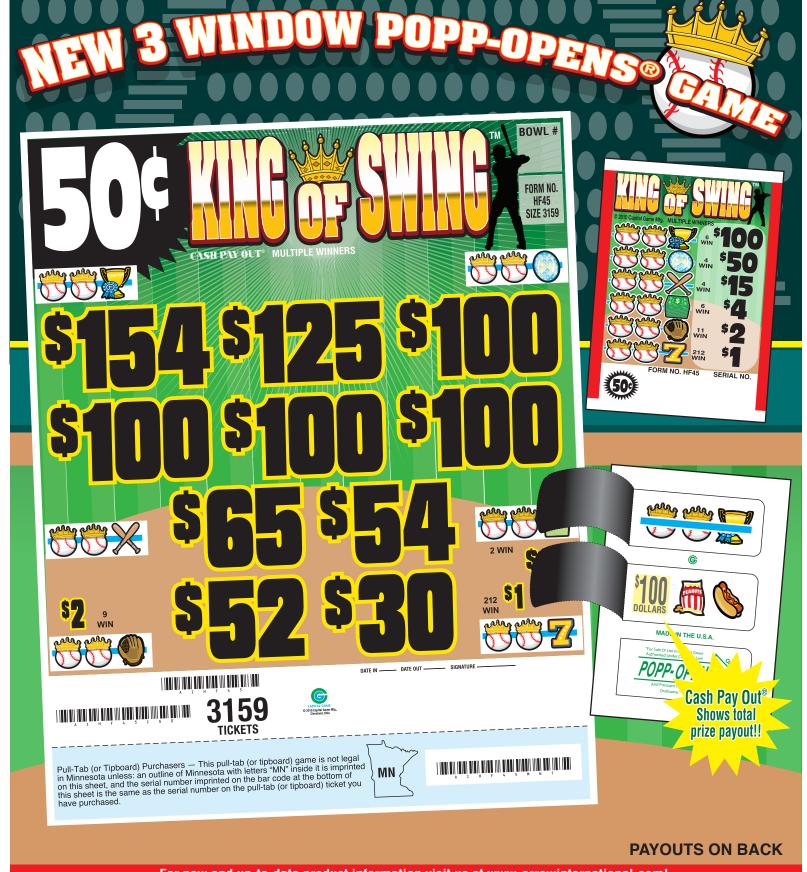

## KING OF SWINGTM

Payouts with a ticket count exceeding 4,000 and/or a prize pay out less than 65% and/or with prizes exceeding \$500.00 are not available for sale in Pennsylvania, Louisiana and Mississippi.

|                                                                                                                                                                                                                                               | PAYS OUT\$2,315.00 IDEAL PROFIT\$764.00 | @\$100.00<br>@\$50.00<br>@\$50.00<br>@\$70.00<br>@\$70.00<br>\$370.00<br>\$4700<br>\$4700<br>\$2.00<br>\$2.00 | @ \$1.00.                                                                                                                                                    | PAYS OUT\$1,118.00 IDEAL PROFIT\$461.50 FORM HF49 \$1.00 per card | 10 POSTINGS |                                                        |                                                                                                                                                                                                                                                                                                                                                                                                                                                                                                                                                                                                                                                                                                                                                                                                                                                                                                                                                                                                                                                                                                                                                                                                                                                                                                                                                                                                                                                                                                                                                                                                                                                                                                                                                                                                                                                                                             | FORM HF45 50¢ per card                                                                           |
|-----------------------------------------------------------------------------------------------------------------------------------------------------------------------------------------------------------------------------------------------|-----------------------------------------|---------------------------------------------------------------------------------------------------------------|--------------------------------------------------------------------------------------------------------------------------------------------------------------|-------------------------------------------------------------------|-------------|--------------------------------------------------------|---------------------------------------------------------------------------------------------------------------------------------------------------------------------------------------------------------------------------------------------------------------------------------------------------------------------------------------------------------------------------------------------------------------------------------------------------------------------------------------------------------------------------------------------------------------------------------------------------------------------------------------------------------------------------------------------------------------------------------------------------------------------------------------------------------------------------------------------------------------------------------------------------------------------------------------------------------------------------------------------------------------------------------------------------------------------------------------------------------------------------------------------------------------------------------------------------------------------------------------------------------------------------------------------------------------------------------------------------------------------------------------------------------------------------------------------------------------------------------------------------------------------------------------------------------------------------------------------------------------------------------------------------------------------------------------------------------------------------------------------------------------------------------------------------------------------------------------------------------------------------------------------|--------------------------------------------------------------------------------------------------|
| FORM HF53 3,199 cards @ \$1.00  PAYS OUT  8 @ \$100.00 \$800.00 4 @ \$50.00 \$200.00 10 @ \$4.00 \$400.00 200 @ \$2.00 \$400.00 4 sets per case  18 POSTINGS  PAYS OUT.  PAYS OUT.                                                            | PAYS OUT\$2                             | 71% payback Win Ratio: 1 in 13.6 4 sets per case 16 POSTINGS                                                  | <b>%1.00</b>                                                                                                                                                 | PAYS OUT\$ IDEAL PROFIT\$ FORM HF50 \$1.00                        | 19 POSTINGS | 75% payback<br>Win Ratio: 1 in 13.2<br>3 sets per case | PAYS OUT  4 @\$250.00\$1000.00  4 @\$100.00\$400.00  10 @ \$50.00\$500.00  11 @ \$50.00\$500.00  12 @ \$25.00\$300.00  260 @ \$1.00\$260.00  24 @\$4.00\$400.00  24 @\$4.00\$400.00  25 @\$4.00\$400.00  26 @\$4.00\$400.00  26 @\$4.00\$400.00  27 @\$4.00\$400.00  28 @\$4.00\$400.00  29 @\$4.00\$400.00  20 @\$4.00\$400.00  20 @\$4.00\$400.00  20 @\$4.00\$400.00  20 @\$4.00\$400.00  20 @\$4.00\$400.00  20 @\$4.00\$400.00  20 @\$4.00\$400.00  20 @\$4.00\$400.00  20 @\$4.00\$400.00  20 @\$4.00\$400.00  20 @\$4.00\$400.00  20 @\$4.00\$400.00  20 @\$4.00\$400.00  20 @\$4.00\$400.00  20 @\$4.00\$400.00  20 @\$4.00\$400.00  20 @\$4.00\$400.00  20 @\$4.00\$400.00  20 @\$4.00\$400.00  20 @\$4.00\$400.00  20 @\$4.00\$400.00  20 @\$4.00\$400.00  20 @\$4.00\$400.00  20 @\$4.00\$400.00  20 @\$4.00\$400.00  20 @\$4.00\$400.00  20 @\$4.00\$400.00  20 @\$4.00\$400.00  20 @\$4.00\$400.00  20 @\$4.00\$400.00  20 @\$4.00\$400.00  20 @\$4.00\$400.00  20 @\$4.00\$400.00  20 @\$4.00\$400.00  20 @\$4.00\$400.00  20 @\$4.00\$400.00  20 @\$4.00\$400.00  20 @\$4.00\$400.00  20 @\$4.00\$400.00  20 @\$4.00\$400.00  20 @\$4.00\$400.00  20 @\$4.00\$400.00  20 @\$4.00\$400.00  20 @\$4.00\$400.00  20 @\$4.00\$400.00  20 @\$4.00\$400.00  20 @\$4.00\$400.00  20 @\$4.00\$400.00  20 @\$4.00\$400.00  20 @\$4.00\$400.00  20 @\$4.00\$400.00  20 @\$4.00\$400.00  20 @\$4.00\$400.00  20 @\$4.00\$400.00  20 @\$4.00\$400.00  20 @\$4.00\$400.00  20 @\$4.00\$400.00  20 @\$4.00\$400.00  20 @\$4.00\$400.00  20 @\$4.00\$400.00  20 @\$4.00\$400.00  20 @\$4.00\$400.00  20 @\$4.00\$400.00  20 @\$4.00\$400.00  20 @\$4.00\$400.00  20 @\$4.00\$400.00  20 @\$4.00\$400.00  20 @\$4.00\$400.00  20 @\$4.00\$400.00  20 @\$4.00\$400.00  20 @\$4.00\$400.00  20 @\$4.00\$400.00  20 @\$4.00\$400.00  20 @\$4.00\$400.00  20 @\$4.00\$400.00  20 @\$4.00\$400.00 | FORM HF46                                                                                        |
| ## \$1.00 per card  ## Pards @ \$1.00 \$3,199.00  ## AVS OUT                                                                                                                                                                                  | \$2,245.00<br>\$914.00                  | 3 @ \$4.00\$32.00<br>31 @ \$2.00\$382.00                                                                      | WULTIPLE WINNERS  @\$207.00 \$414.00  @\$152.00 \$152.00  @\$155.00 \$150.00  @\$105.00 \$420.00  @\$100.00 \$65.00  @\$55.00 \$65.00                        | 2,960.00<br>\$999.00<br>per card                                  |             | 76 @ \$1.00\$176.00                                    | ### ##################################                                                                                                                                                                                                                                                                                                                                                                                                                                                                                                                                                                                                                                                                                                                                                                                                                                                                                                                                                                                                                                                                                                                                                                                                                                                                                                                                                                                                                                                                                                                                                                                                                                                                                                                                                                                                                                                      | \$1.00 per card                                                                                  |
| FORM HF54 4,279 cards @ \$1.0 PAYS OUT 6 @ \$100.00 \$600.00 12 @ \$75.00 \$600.00 12 @ \$55.00 \$600.00 12 @ \$1.00 \$600.00 12 @ \$1.00 \$132.00 390 @ \$1.00 \$390.00 75% payback Win Ratio: 1 in 9.8 3 sets per case 18 POSTINGS PAYS OUT | PAYS OUT<br>IDEAL PROFIT                | 71% payback Win Ratio: 1 in 9.7 4 sets per case 17 POSTINGS                                                   | 3,159 cards @ \$1.00  PAYS OUT  8 @ \$100.00\$800.00  5 @ \$50.00\$250.00  4 @ \$120.0\$50.00  10 @ \$5.00\$50.00  290 @ \$1.00\$290.00                      | YS OUT<br>EAL PROFI<br>ORM HF51                                   | 26 POSTINGS | 85% payback<br>Win Ratio: 1 in 9.3<br>6 sets per case  | 2,599 cards @ \$2.0  PAYS OUT  8 @\$200.00\$1600.00 8 @\$\$100.00\$800.00 27 @ \$50.00\$702.00 111 @ \$4.00\$444.00 118 @ \$4.00\$472.00                                                                                                                                                                                                                                                                                                                                                                                                                                                                                                                                                                                                                                                                                                                                                                                                                                                                                                                                                                                                                                                                                                                                                                                                                                                                                                                                                                                                                                                                                                                                                                                                                                                                                                                                                    | FORM HF47                                                                                        |
| \$1.00 per card  @ \$1.00\$4,279.00  MULTIPLE WINNERS \$600.00                                                                                                                                                                                | \$2,238.00<br>T\$921.00                 | $\begin{array}{cccccccccccccccccccccccccccccccccccc$                                                          | <u> </u>                                                                                                                                                     | **************************************                            |             | @ @ @ \$26.                                            | MULTIPLE WIN 2 @ \$250.00                                                                                                                                                                                                                                                                                                                                                                                                                                                                                                                                                                                                                                                                                                                                                                                                                                                                                                                                                                                                                                                                                                                                                                                                                                                                                                                                                                                                                                                                                                                                                                                                                                                                                                                                                                                                                                                                   | ng \$500.00 are not available fo                                                                 |
|                                                                                                                                                                                                                                               | PAYS OUTIDEAL PROFIT                    | 78% payback Win Ratio: 1 in 13.7 4 sets per case 18 POSTINGS                                                  | 900.00<br>900.00<br>900.00<br>\$200.00<br>\$40.00<br>\$20.00                                                                                                 | PAYS OUTIDEAL PROFITFORM HF52                                     | 17 POSTINGS | 75% payback<br>Win Ratio: 1 in 7.8<br>4 sets per case  | 2,999 cards @ \$1.  PAYS OUT  8 @ \$100.00 \$800.00 4 @ \$100.00 \$400.00 4 @ \$50.00 \$400.00 4 @ \$50.00 \$100.00 360 @ \$1.00 \$360.00                                                                                                                                                                                                                                                                                                                                                                                                                                                                                                                                                                                                                                                                                                                                                                                                                                                                                                                                                                                                                                                                                                                                                                                                                                                                                                                                                                                                                                                                                                                                                                                                                                                                                                                                                   | prizes exceeding \$500.00 are not available for sale in Pennsylvania, Louisiana and Mississippi. |
|                                                                                                                                                                                                                                               | UT\$2,460.00<br>PROFIT\$699.00          | 2 @ \$5.00\$10.00<br>8 @ \$4.00\$32.00<br>172 @ \$2.00\$344.00                                                | 00\$3,159.00  MULTIPLE WINNERS 2 @\$204.00\$408.00 2 @\$150.00\$416.00 8 @\$\$104.00\$416.00 8 @\$\$100.00\$800.00 2 @\$\$50.00\$100.00 2 @\$\$20.00\$100.00 | 0UT\$2,260.00<br>PROFIT\$739.00<br>M HF52 \$1.00 per card         |             |                                                        | 00000000000000000000000000000000000000                                                                                                                                                                                                                                                                                                                                                                                                                                                                                                                                                                                                                                                                                                                                                                                                                                                                                                                                                                                                                                                                                                                                                                                                                                                                                                                                                                                                                                                                                                                                                                                                                                                                                                                                                                                                                                                      | ma and Mississippi. \$1.00 per card                                                              |