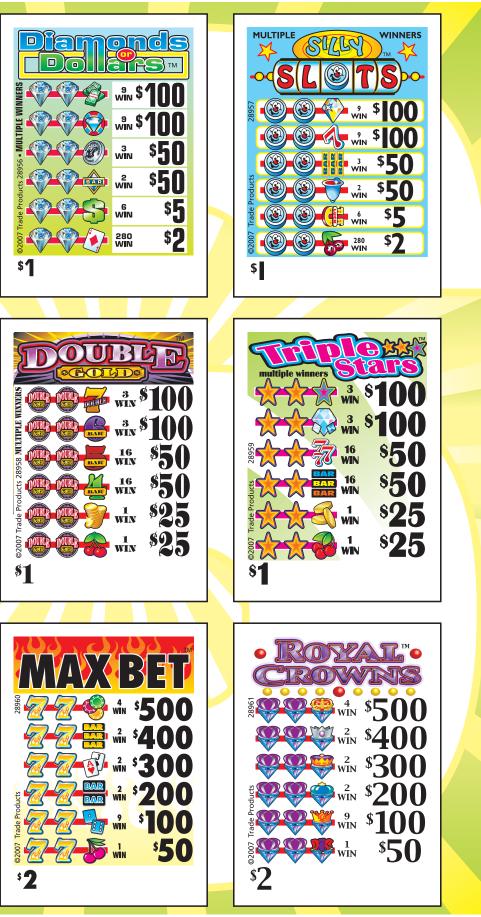

DIAMONDS OR DOLLARS / \$1 / No. 28956 SILLY SLOTS / \$1 / No. 28957

|                                      | 20007     |
|--------------------------------------|-----------|
| Takes In: 3120 @ 1.00                | \$3120.00 |
| Pays Out:                            |           |
| 9 Win @ \$100.00                     | \$900.00  |
| 9 Win @ \$100.00                     | \$900.00  |
| 3 Win @ \$ 50.00                     |           |
| 2 Win @ \$ 50.00                     |           |
| 6 Win @ \$ 5.00                      |           |
| 280 Win @ \$ 2.00                    |           |
| Combinations:                        |           |
| 2 Win @ \$204.00                     | \$408.00  |
| 1 Win @ \$155.00                     |           |
| 1 Win @ \$150.00                     |           |
| 2 Win @ \$107.00                     | \$214.00  |
| 2 Win @ \$106.00                     |           |
| 2 Win @ \$102.00                     |           |
| 6 Win @ \$100.00                     |           |
| 1 Win @ \$ 54.00                     |           |
| 1 Win @ \$ 52.00                     |           |
| 1 Win @ \$ 50.00                     |           |
|                                      |           |
| 2 Win @ \$ 8.00<br>2 Win @ \$ 6.00   | \$ 12.00  |
| 3 Win @ \$ 5.00                      | \$ 15.00  |
| 2 Win @\$ 4.00                       | \$ 8.00   |
| 2 Win @ \$ 4.00<br>245 Win @ \$ 2.00 | \$490.00  |
| TOTAL PAY OUT:                       | \$2640.00 |
| GROSS PROFIT:                        | \$480.00  |
| 84% pay out • 16% profit •           |           |
| 19 POSTED WINN                       |           |
|                                      |           |

## DOUBLE GOLD / \$1 / No. 28958 TRIPLE STARTS / \$1 / No. 28959 Takes In: 3120 @ 1.00.........\$3120.00

| Pays Out:                    |           |
|------------------------------|-----------|
| 3 Win @ \$100.00             | \$ 300.00 |
| 3 Win @ \$100.00             | \$ 300.00 |
| 16 Win @ \$ 50.00            | \$ 800.00 |
| 16 Win @ \$ 50.00            | \$ 800.00 |
| 1 Win @ \$ 25.00             |           |
| 1 Win @ \$ 25.00             |           |
| Combinations:                |           |
| 3 Win @ \$200.00             | \$ 600.00 |
| 16 Win @ \$100.00            |           |
| 1 Win @ \$ 50.00             |           |
| TOTAL PAY OUT:               |           |
| GROSS PROFIT:                |           |
| 72% pay out • 28% profit • 4 |           |
| 20 POSTED WINNE              |           |
| 201 031LD WINNL              | 113       |
|                              |           |

| MAX BET / \$2 / No. 23 | 8960        |
|------------------------|-------------|
| ROYAL CROWNS / \$2     | / No. 28961 |
| Takes In: 3120 @ 2.00  | \$6240.00   |
| Pays Out:              |             |
| 4 Win @ \$500 00       | \$2000.00   |

| 4 VVIII @ 0000.00                                | ωz  | 2000.00 |  |
|--------------------------------------------------|-----|---------|--|
| 2 Win @ \$400.00                                 | \$  | 800.00  |  |
| 2 Win @ \$300.00                                 | \$  | 600.00  |  |
| 2 Win @ \$200.00                                 | \$  | 400.00  |  |
| 9 Win @ \$100.00                                 | \$  | 900.00  |  |
| 1 Win @ \$ 50.00                                 | \$  | 50.00   |  |
| TOTAL PAY OUT:                                   | \$4 | 750.00  |  |
| GROSS PROFIT:                                    |     |         |  |
| 76% pay out • 24% profit • 4<br>20 POSTED WINNER | dl  | s/case  |  |
| 20 POSTED WINNER                                 | S   |         |  |