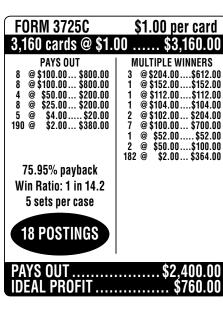

| FORM 3727C                                                                                                                                       | \$1.00 per card                                                                 |
|--------------------------------------------------------------------------------------------------------------------------------------------------|---------------------------------------------------------------------------------|
| 3,160 cards @ \$1.0                                                                                                                              | DO \$3,160.00                                                                   |
| PAYS OUT  8 @ \$100.00 \$800.00  4 @ \$100.00 \$400.00  4 @ \$5100.00 \$400.00  8 @ \$50.00 \$400.00  8 @ \$25.00 \$200.00  8 @ \$25.00 \$200.00 | MULTIPLE WINNERS 6 @\$200.00\$1200.00 10 @\$100.00\$1000.00 4 @ \$50.00\$200.00 |
| 75.95% payback<br>Win Ratio: 1 in 79.0<br>5 sets per case                                                                                        |                                                                                 |
| 20 POSTINGS                                                                                                                                      |                                                                                 |
| PAYS OUT\$2,400.00<br>IDEAL PROFIT\$760.00                                                                                                       |                                                                                 |