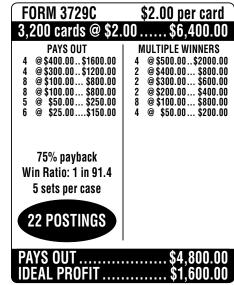

|                                                                                                                                                                                                                                                                                             |
| PAYS OUTIDEAL PROFIT                                                                                                                                                         | \$4,414.00<br>\$786.00                                                                                                                                                                                                                                                                      |