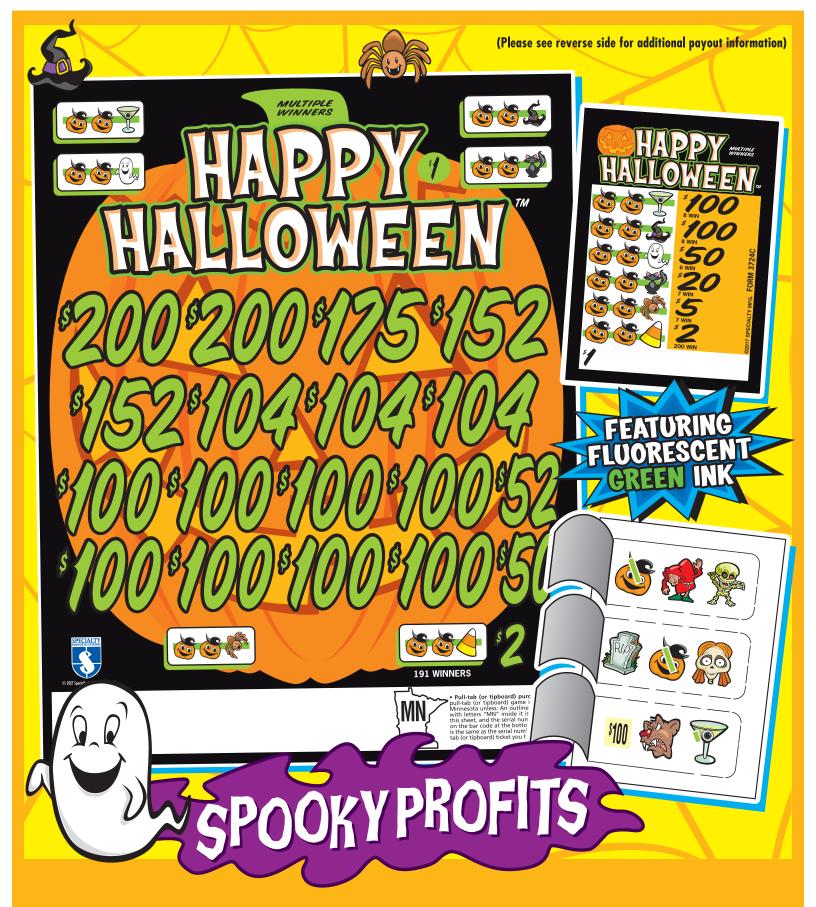

| FORM 3724C                                                                                                                              | \$1.00 per card                                                                                                                                                 |
|-----------------------------------------------------------------------------------------------------------------------------------------|-----------------------------------------------------------------------------------------------------------------------------------------------------------------|
| 3,120 cards @ \$1.0                                                                                                                     |                                                                                                                                                                 |
| PAYS OUT  8 @ \$100.00\$800.00  8 @ \$100.00\$800.00  6 @ \$50.00\$300.00  7 @ \$20.00\$140.00  7 @ \$5.00\$35.00  200 @ \$2.00\$400.00 | MULTIPLE WINNERS 2 @ \$200.00\$400.00 1 @ \$175.00\$175.00 2 @ \$152.00\$304.00 3 @ \$104.00\$312.00 8 @ \$100.00\$800.00 1 @ \$52.00\$52.00 1 @ \$50.00\$52.00 |
| 79.33% payback<br>Win Ratio: 1 in 13.2<br>5 sets per case                                                                               |                                                                                                                                                                 |
| 18 POSTINGS                                                                                                                             |                                                                                                                                                                 |
| PAYS OUT\$2,475.00 IDEAL PROFIT\$645.00                                                                                                 |                                                                                                                                                                 |