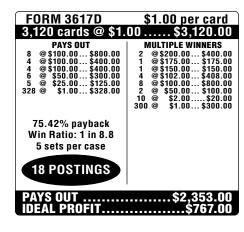

| FORM 3624D                                                                                                                                 | \$1.00 per card                                                                                      |
|--------------------------------------------------------------------------------------------------------------------------------------------|------------------------------------------------------------------------------------------------------|
| 3,160 cards @ \$1.                                                                                                                         | 00 \$3,160.00                                                                                        |
| PAYS OUT 5 @ \$100.00 \$500.00 5 @ \$100.00 \$500.00 5 @ \$100.00 \$500.00 5 @ \$100.00 \$500.00 4 @ \$50.00 \$200.00 4 @ \$50.00 \$200.00 | MULTIPLE WINNERS 4 @\$200.00 \$800.00 4 @\$150.00 \$600.00 9 @\$100.00 \$900.00 2 @ \$50.00 \$100.00 |
| 75.95% payback<br>Win Ratio: 1 in 112.9<br>5 sets per case                                                                                 |                                                                                                      |
| 19 POSTINGS                                                                                                                                |                                                                                                      |
| PAYS OUTIDEAL PROFIT                                                                                                                       | \$2,400.00<br>\$760.00                                                                               |