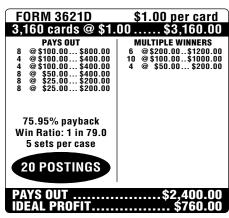

Featuring EZ Check and Pay-rite for payout protection.





## BEER PRESSURE™













| FORM 3622D                                                                                                                          | \$1.00 per card                                                                                        |
|-------------------------------------------------------------------------------------------------------------------------------------|--------------------------------------------------------------------------------------------------------|
| 3,160 cards @ \$1.                                                                                                                  | 00 \$3,160.00                                                                                          |
| PAYS OUT  8 @\$100.00\$800.00  4 @\$100.00\$400.00  4 @\$100.00\$400.00