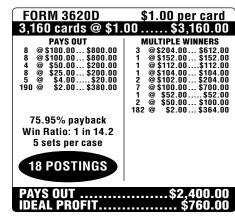

Featuring EZ Check and Pay-rite for payout protection.





## BEER PRESSURE™













| FORM 3622D                                                                                                                          | \$1.00 per card                                                                                        |
|-------------------------------------------------------------------------------------------------------------------------------------|--------------------------------------------------------------------------------------------------------|
| 3,160 cards @ \$1.                                                                                                                  | 00 \$3,160.00                                                                                          |
| PAYS OUT  8 @\$100.00\$800.00  4 @\$100.00\$400.00  4 @\$100.00\$400.00