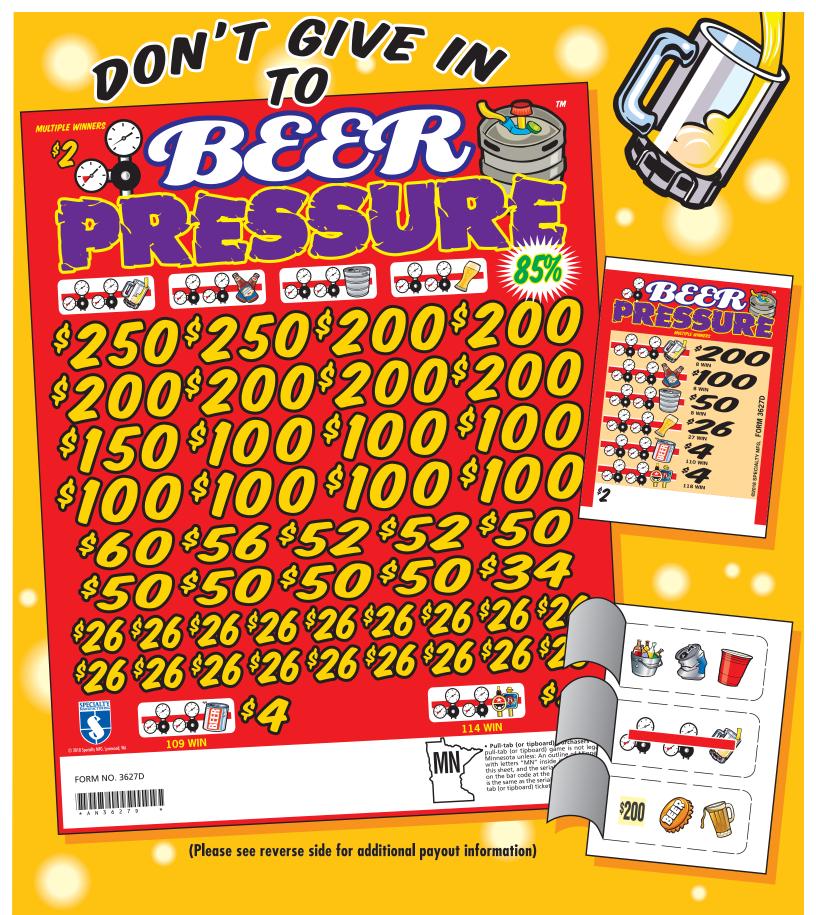

Featuring EZ Check and Pay-rite for payout protection.





## BEER PRESSURE™













| FORM 3622D                                                                                                                          | \$1.00 per card                                                                                        |
|-------------------------------------------------------------------------------------------------------------------------------------|--------------------------------------------------------------------------------------------------------|
| 3,160 cards @ \$1.                                                                                                                  | 00 \$3,160.00