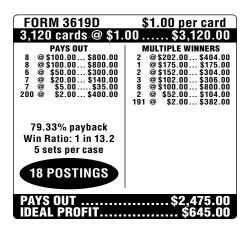

Featuring EZ Check and Pay-rite for payout protection.





## BEER PRESSURE™













| FORM 3622D                                                                                                                          | \$1.00 per card                                                                                        |
|-------------------------------------------------------------------------------------------------------------------------------------|--------------------------------------------------------------------------------------------------------|
| 3,160 cards @ \$1.                                                                                                                  | 00 \$3,160.00                                                                                          |
| PAYS OUT  8 @\$100.00\$800.00  4 @\$100.00\$400.00  4 @\$100.00\$400.