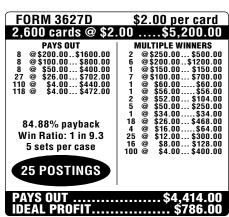

-----------------------------------------------------------------------------------------------------------------------------------------------------------------------------------|
| 4 @\$400.00.\$1600.00 4 @\$300.00.\$1200.00 8 @\$100.00\$800.00 5 @\$50.00\$250.00 6 @\$25.00\$150.00  75% payback Win Ratio: 1 in 91.4 5 sets per case                                                   |
|                                                                                                                                                                                                           |
| 22 POSTINGS                                                                                                                                                                                               |



Payouts with either a ticket count exceeding 4,000 or a prize payout less than 65% are not available for sale in Pennsylvania, Mississippi or Louisiana. The single prize payout maximum is \$500 in LA/MS, \$2000 in PA and \$1,000 in VA.