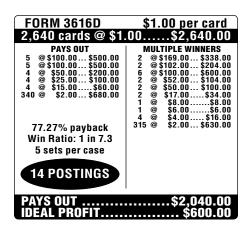

## BEER PRESSURE™

| FORM 3622D                                                                                                                          | \$1.00 per card                                                                                        |
|-------------------------------------------------------------------------------------------------------------------------------------|--------------------------------------------------------------------------------------------------------|
| 3,160 cards @ \$1.                                                                                                                  | 00 \$3,160.00                                                                                          |
| PAYS OUT  8 @\$100.00\$800.00  4 @\$100.00\$400.00  4 @\$100.00\$400.00  6 @\$50.00\$300.00  6 @\$50.00\$300.00  6 @\$25.00\$150.00 | MULTIPLE WINNERS 3 @\$300.00 \$900.00 2 @\$150.00 \$300.00 10 @\$100.00 \$1000.00 3 @ \$50.00 \$150.00 |
| 74.37% payback<br>Win Ratio: 1 in 92.9<br>5 sets per case                                                                           |                                                                                                        |
| 18 POSTINGS                                                                                                                         |                                                                                                        |
| PAYS OUTIDEAL PROFIT                                                                                                                | \$2,350.00<br>\$810.00                                                                                 |