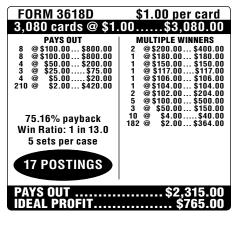

Featuring EZ Check and Pay-rite for payout protection.





## BEER PRESSURE™













| FORM 3622D                                                                                                                          | \$1.00 per card                                                                                        |
|-------------------------------------------------------------------------------------------------------------------------------------|--------------------------------------------------------------------------------------------------------|
| 3,160 cards @ \$1.                                                                                                                  | 00 \$3,160.00                                                                                          |
| PAYS OUT  8 @\$100.00\$800.00  4 @\$100.00\$400.00  4 @\$100.00\$40