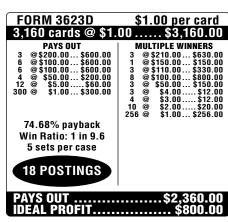

\$900.00 2 @\$150.00 \$300.00 10 @\$100.00 \$1000.00 3 @ \$50.00 \$150.00 |
| 74.37% payback<br>Win Ratio: 1 in 92.9<br>5 sets per case                                                                           |                                                                                                        |
| 18 POSTINGS                                                                                                                         |                                                                                                        |
| PAYS OUTIDEAL PROFIT                                                                                                                | \$2,350.00<br>\$810.00                                                                                 |



| FORM 3624D                                                                                                                                 | \$1.00 per card                                                                                      |
|--------------------------------------------------------------------------------------------------------------------------------------------|------------------------------------------------------------------------------------------------------|
| 3,160 cards @ \$1.                                                                                                                         | 00 \$3,160.00                                                                                        |
| PAYS OUT 5 @ \$100.00 \$500.00 5 @ \$100.00 \$500.00 5 @ \