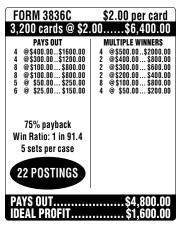

## PURPLE POPS™

| FORM 3828C                                                                                                                                                         | \$1.00 per card                                                                                                                                                                                                                                           |  |
|--------------------------------------------------------------------------------------------------------------------------------------------------------------------|-----------------------------------------------------------------------------------------------------------------------------------------------------------------------------------------------------------------------------------------------------------|--|
| 3,080 cards @ \$1.                                                                                                                                                 | .00\$3,080.00                                                                                                                                                                                                                                             |  |
| PAYS OUT  8 @\$100.00\$800.00  8 @\$100.00\$800.00  4 @\$55.00\$200.00  4 @\$55.00\$75.00  4 @\$5.00\$20.00  75.16% payback  Win Ratio: 1 in 13.0  5 sets per case | MULTIPLE WINNERS 2 @\$202.00\$404.00 1 @\$182.00\$182.00 1 @\$152.00\$152.00 1 @\$177.00\$177.00 1 @\$104.00\$104.00 2 @\$102.00\$204.00 5 @\$102.00\$204.00 5 @\$500.00\$500.00 2 @\$52.00\$104.00 1 @\$50.00\$50.00 7 @\$4.00\$50.00 181 @\$2.00\$28.00 |  |
| 17 POSTINGS                                                                                                                                                        |                                                                                                                                                                                                                                                           |  |
| PAYS OUT\$2,315.00<br>IDEAL PROFIT\$765.00                                                                                                                         |                                                                                                                                                                                                                                                           |  |