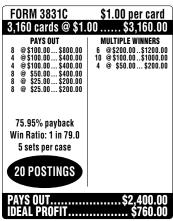

|                                                                                                                                                                                                                                                           |  |
| PAYS OUT\$2,315.00<br>IDEAL PROFIT\$765.00                                                                                                                         |                                                                                                                                                                                                                                                           |  |



















| FORM 3838C                                                                                                     | \$2.00 per card                                                                                                                                                                                   |
|----------------------------------------------------------------------------------------------------------------|---------------------------------------------------------------------------------------------------------------------------------------------------------------------------------------------------|
| 3,160 cards @ \$2.                                                                                             | 00\$6,320.00