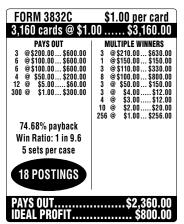

## PURPLE POPS™

| FORM 3828C                                                                                                                                                         | \$1.00 per card                                                                                                                                                                                                                                           |  |
|--------------------------------------------------------------------------------------------------------------------------------------------------------------------|-----------------------------------------------------------------------------------------------------------------------------------------------------------------------------------------------------------------------------------------------------------|--|
| 3,080 cards @ \$1.                                                                                                                                                 | .00\$3,080.00                                                                                                                                                                                                                                             |  |
| PAYS OUT  8 @\$100.00\$800.00  8 @\$100.00\$800.00  4 @\$55.00\$200.00  4 @\$55.00\$75.00  4 @\$5.00\$20.00  75.16% payback  Win Ratio: 1 in 13.0  5 sets per case | MULTIPLE WINNERS 2 @\$202.00\$404.00 1 @\$182.00\$182.00 1 @\$152.00\$152.00 1 @\$177.00\$177.00 1 @\$104.00\$104.00 2 @\$102.00\$204.00 5 @\$102.00\$204.00 5 @\$500.00\$500.00 2 @\$52.00\$104.00 1 @\$50.00\$50.00 7 @\$4.00\$50.00 181 @\$2.00\$28.00 |  |
| 17 POSTINGS                                                                                                                                                        |                                                                                                                                                                                                                                                           |  |
| PAYS OUT\$2,315.00<br>IDEAL PROFIT\$765.00                                                                                                                         |                                                                                                                                                                                                                                                           |  |