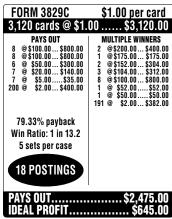

|                                                                                                                                                                                                                                                           |  |
| PAYS OUT\$2,315.00<br>IDEAL PROFIT\$765.00                                                                                                                         |                                                                                                                                                                                                                                                           |  |



















| FORM 3838C                                                                                                     | \$2.00 per card                                                                                                                                                                                   |
|----------------------------------------------------------------------------------------------------------------|---------------------------------------------------------------------------------------------------------------------------------------------------------------------------------------------------|
| 3,160 cards @ \$2.                                                                                             | 00\$6,320.00