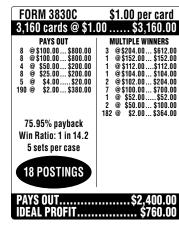

|                                                                                                                                                                                                                                                           |  |
| PAYS OUT\$2,315.00<br>IDEAL PROFIT\$765.00                                                                                                                         |                                                                                                                                                                                                                                                           |  |



















| FORM 3838C                                                                                                     | \$2.00 per card                                                                                                                                                                                   |
|----------------------------------------------------------------------------------------------------------------|---------------------------------------------------------------------------------------------------------------------------------------------------------------------------------------------------|
| 3,160 cards @ \$2.                                                                                             | 00\$6,320.00