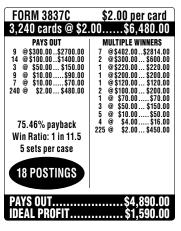

| FORM 3838C                                                                                                     | \$2.00 per card                                                                                                                                                                                   |
|----------------------------------------------------------------------------------------------------------------|---------------------------------------------------------------------------------------------------------------------------------------------------------------------------------------------------|
| 3,160 cards @ \$2.                                                                                             | 00\$6,320.00                                                                                                                                                                                      |
| PAYS OUT 4 @\$599.00\$2396.00 4 @\$250.00\$1000.00 6 @\$100.00\$600.00 6 @\$50.00\$320.00 190 @ \$4.00\$320.00 | MULTIPLE WINNERS 4 @\$599.00 .\$2396.00 4 @\$250.00 .\$1000.00 1 @\$108.00 .\$108.00 1 @\$104.00 .\$104.00 1 @\$102.00 .\$102.00 3 @\$100.00 .\$300.00 56 @\$50.00 .\$300.00 36 @\$4.00 .\$144.00 |
| 75.89% payback<br>Win Ratio: 1 in 13.2<br>5 sets per case                                                      | 71.00 VI.00                                                                                                                                                                                       |
| 20 POSTINGS                                                                                                    |                                                                                                                                                                                                   |
| PAYS OUTIDEAL PROFIT                                                                                           | \$4,796.00<br>\$1,524.00                                                                                                                                                                          |