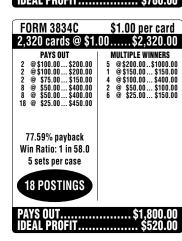

|                                                                                                                                                                                                                                                           |  |
| PAYS OUT\$2,315.00<br>IDEAL PROFIT\$765.00                                                                                                                         |                                                                                                                                                                                                                                                           |  |



















| FORM 3838C                                                                                                     | \$2.00 per card                                                                                                                                                                                   |
|----------------------------------------------------------------------------------------------------------------|---------------------------------------------------------------------------------------------------------------------------------------------------------------------------------------------------|
| 3,160 cards @ \$2.                                                                                             | 00\$6,320.00