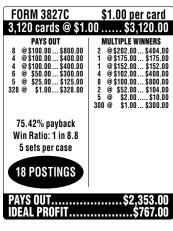

## PURPLE POPS™



| FORM 3828C                                                                                                                                                         | \$1.00 per card                                                                                                                                                                                                                                           |  |
|--------------------------------------------------------------------------------------------------------------------------------------------------------------------|------------------------------------------------------------------------------------------------------------------------------------------------------------------------------------------------------------------