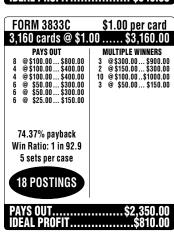

| FORM 3838C                                                                                                     | \$2.00 per card                                                                                                                                                                                   |
|----------------------------------------------------------------------------------------------------------------|---------------------------------------------------------------------------------------------------------------------------------------------------------------------------------------------------|
| 3,160 cards @ \$2.                                                                                             | 00\$6,320.00                                                                                                                                                                                      |
| PAYS OUT 4 @\$599.00\$2396.00 4 @\$250.00\$1000.00 6 @\$100.00\$600.00 6 @\$50.00\$320.00 190 @ \$4.00\$320.00 | MULTIPLE WINNERS 4 @\$599.00 .\$2396.00 4 @\$250.00 .\$1000.00 1 @\$108.00 .\$108.00 1 @\$104.00 .\$104.00 1 @\$102.00 .\$102.00 3 @\$100.00 .\$300.00 56 @\$50.00 .\$300.00 36 @\$4.00 .\$144.00 |
| 75.89% payback<br>Win Ratio: 1 in 13.2<br>5 sets per case                                                      | 71.00 VI.00                                                                                                                                                                                       |
| 20 POSTINGS                                                                                                    |                                                                                                                                                                                                   |
| PAYS OUTIDEAL PROFIT                                                                                           | \$4,796.00<br>\$1,524.00                                                                                                                                                                          |