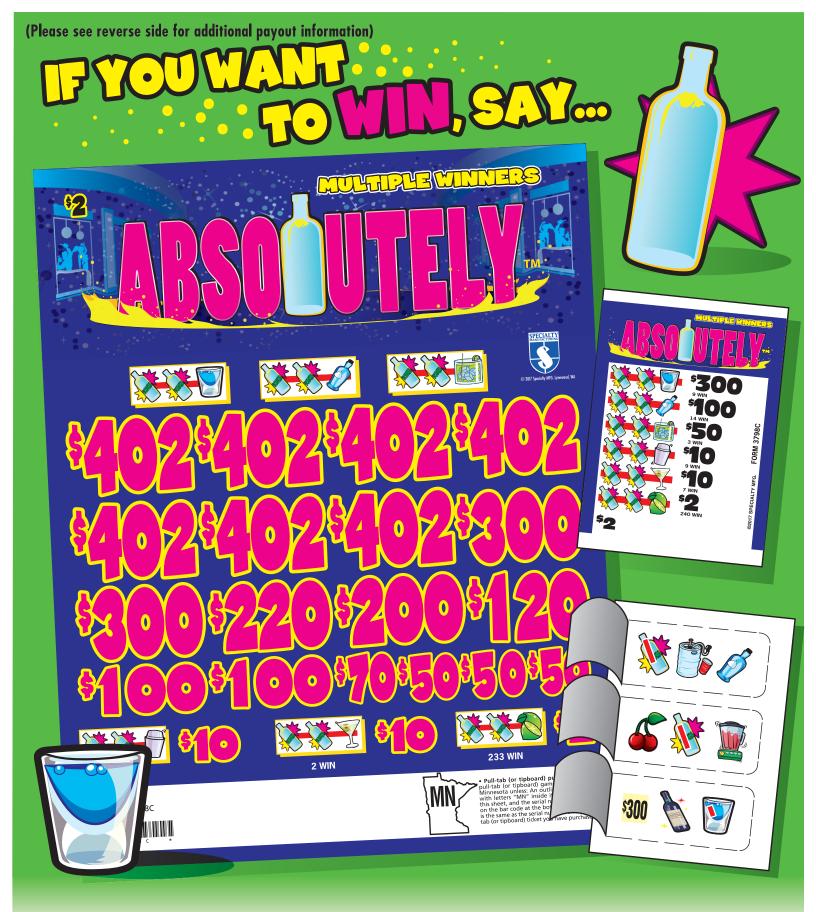

Featuring EZ Check and Pay-rite for payout protection.





## **ABSOLUTELY<sup>TM</sup>**



| FORM 3789C                                                                                                                                                                   | \$1.00 per card                                                                                                                                                                                                          |  |
|------------------------------------------------------------------------------------------------------------------------------------------------------------------------------|-------------------------------------------------------------------------------------------------------------------------------