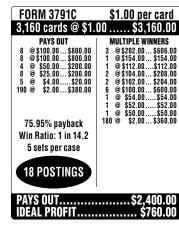

| FORM 3797C                                                                                                     | \$2.00 per card                                                                                                        |  |
|----------------------------------------------------------------------------------------------------------------|------------------------------------------------------------------------------------------------------------------------|--|
| 3,200 cards @ \$2.                                                                                             | 00\$6.400.00                                                                                                           |  |
| PAYS OUT 4 @\$400.00\$1600.00 4 @\$300.00\$1200.00 8 @\$100.00\$800.00 5 @\$\$50.00\$250.00 6 @\$25.00\$150.00 | MULTIPLE WINNERS 4 @\$500.00.,\$2000.00 2 @\$400.00\$800.00 2 @\$300.00\$500.00 2 @\$200.00\$400.00 4 @\$50.00\$200.00 |  |
| 75% payback<br>Win Ratio: 1 in 91.4<br>5 sets per case                                                         |                                                                                                                        |  |
| 22 POSTINGS                                                                                                    |                                                                                                                        |  |
| PAYS OUT\$4,800.00<br>IDEAL PROFIT\$1,600.00                                                                   |                                                                                                                        |  |