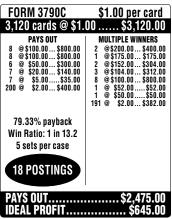

| FORM 3796C                                                                                                                                                                                   | \$2.00 per card                                                                                                                                                                                                                                                                         |  |
|----------------------------------------------------------------------------------------------------------------------------------------------------------------------------------------------|-----------------------------------------------------------------------------------------------------------------------------------------------------------------------------------------------------------------------------------------------------------------------------------------|--|
| 2,600 cards @ \$2.                                                                                                                                                                           | 00\$5,200.00                                                                                                                                                                                                                                                                            |  |
| PAYS OUT  8 @\$200.00\$1600.00  8 @\$100.00\$800.00  8 @\$50.00\$400.00  27 @\$26.00\$702.00  110 @\$4.00\$440.00  118 @\$4.00\$472.00  84.88% payback  Win Ratio: 1 in 9.3  5 sets per case | MULTIPLE WINNERS 2 @ \$250.00 .51200.00 1 @ \$200.00 .\$1200.00 1 @ \$150.00 .\$150.00 7 @ \$100.00 .\$55.00 1 @ \$50.00 .\$60.00 2 @ \$52.00 .\$104.00 5 @ \$50.00 .\$250.00 1 @ \$34.00 .\$250.00 1 @ \$34.00 .\$46.00 2 @ \$10.00 .\$46.00 2 @ \$10.00 .\$46.00 3 @ \$10.00 .\$40.00 |  |
| 25 POSTINGS                                                                                                                                                                                  |                                                                                                                                                                                                                                                                                         |  |
| PAYS OUT\$4,414.00<br>IDEAL PROFIT\$786.00                                                                                                                                                   |                                                                                                                                                                                                                                                                                         |  |