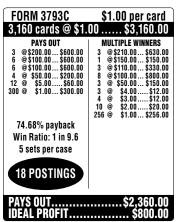

S OUT  8 @ \$100.00 \$800.00  8 @ \$100.00 \$800.00  4 @ \$50.00 \$200.00  3 @ \$25.00 \$75.00  4 @ \$5.00 \$20.00  75.16% payback  Win Ratio: 1 in 13.0  5 sets per case | MULTIPLE WINNERS 2 @\$200.00\$400.00 1 @\$180.00\$4180.00 1 @\$150.00\$150.00 1 @\$117.00\$117.00 1 @\$104.00\$104.00 2 @\$102.00\$204.00 5 @\$102.00\$204.00 3 @\$50.00\$150.00 10 @\$\$4.00\$40.00 182 @\$2.00\$354.00 |  |
| 17 POSTINGS \$2,315.00 IDEAL PROFIT \$765.00                                                                                                                                 |                                                                                                                                                                                                                          |  |













| FORM 3796C                                                                                                                                                                                   | \$2.00 per card                                                                                                                                                                                                                                                                         |  |
|----------------------------------------------------------------------------------------------------------------------------------------------------------------------------------------------|----------------------------------------------------------------------------------------------------------------------------