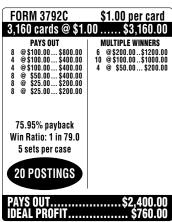

| FORM 3799C                                                                                                                                                                             | \$2.00 per card                                                                                                                                                                                                          |
|----------------------------------------------------------------------------------------------------------------------------------------------------------------------------------------|--------------------------------------------------------------------------------------------------------------------------------------------------------------------------------------------------------------------------|
| 3,160 cards @ \$2.                                                                                                                                                                     | 00\$6,320.00                                                                                                                                                                                                             |
| PAYS OUT 4 @\$599.00\$2396.00 4 @\$250.00\$1000.00 6 @\$100.00\$600.00 6 @\$50.00\$300.00 190 @\$2.00\$320.00 190 @\$2.00\$380.00  75.89% payback Win Ratio: 1 in 13.2 5 sets per case | MULTIPLE WINNERS 4 @ \$599.00 .\$2396.00 1 @ \$250.00 .\$1000.00 1 @ \$108.00 \$108.00 1 @ \$104.00 \$104.00 1 @ \$102.00 \$102.00 3 @ \$100.00 \$300.00 6 @ \$50.00 \$300.00 36 @ \$4.00 \$144.00 171 @ \$2.00 \$342.00 |
| 20 POSTINGS                                                                                                                                                                            |                                                                                                                                                                                                                          |