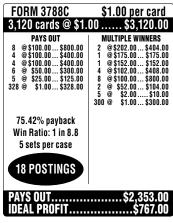

## **ABSOLUTELY<sup>TM</sup>**

| FORM 3789C                                                                                                                                                                   | \$1.00 per card                                                                                                                                                                                                          |  |
|------------------------------------------------------------------------------------------------------------------------------------------------------------------------------|--------------------------------------------------------------------------------------------------------------------------------------------------------------------------------------------------------------------------|--|
| 3,080 cards @ \$1.                                                                                                                                                           | .00\$3,080.00                                                                                                                                                                                                            |  |
| PAYS OUT  8 @ \$100.00 \$800.00  8 @ \$100.00 \$800.00  4 @ \$50.00 \$200.00  3 @ \$25.00 \$75.00  4 @ \$5.00 \$20.00  75.16% payback  Win Ratio: 1 in 13.0  5 sets per case | MULTIPLE WINNERS 2 @\$200.00\$400.00 1 @\$180.00\$4180.00 1 @\$150.00\$150.00 1 @\$117.00\$117.00 1 @\$104.00\$104.00 2 @\$102.00\$204.00 5 @\$102.00\$204.00 3 @\$50.00\$150.00 10 @\$\$4.00\$40.00 182 @\$2.00\$354.00 |  |
| 17 POSTINGS \$2,315.00 IDEAL PROFIT \$765.00                                                                                                                                 |                                                                                                                                                                                                                          |  |