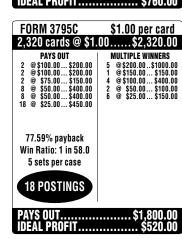

T  8 @ \$100.00 \$800.00  8 @ \$100.00 \$800.00  4 @ \$50.00 \$200.00  3 @ \$25.00 \$75.00  4 @ \$5.00 \$20.00  75.16% payback  Win Ratio: 1 in 13.0  5 sets per case | MULTIPLE WINNERS 2 @\$200.00\$400.00 1 @\$180.00\$4180.00 1 @\$150.00\$150.00 1 @\$117.00\$117.00 1 @\$104.00\$104.00 2 @\$102.00\$204.00 5 @\$102.00\$204.00 3 @\$50.00\$150.00 10 @\$\$4.00\$40.00 182 @\$2.00\$354.00 |  |
| 17 POSTINGS \$2,315.00 IDEAL PROFIT \$765.00                                                                                                                                 |                                                                                                                                                                                                                          |  |













| FORM 3796C                                                                                                                                                                                   | \$2.00 per card                                                                                                                                                                                                                                                                         |  |
|----------------------------------------------------------------------------------------------------------------------------------------------------------------------------------------------|--------------------------------------------------------------------------------------------------------------------------------