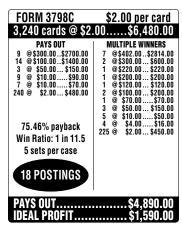

@\$400.00\$800.00 2 @\$300.00\$500.00 2 @\$200.00\$400.00 4 @\$50.00\$200.00 |  |
| 75% payback<br>Win Ratio: 1 in 91.4<br>5 sets per case                                                         |                                                                                                                        |  |
| 22 POSTINGS                                                                                                    |                                                                                                                        |  |
| PAYS OUT\$4,800.00<br>IDEAL PROFIT\$1,600.00                                                                   |                                                                                                                        |  |



| FORM 3799C                                                                                                                                                                             | \$2.00 per card                                                                                                                                                                                                          |
|----------------------------------------------------------------------------------------------------------------------------------------------------------------------------------------|--------------------------------------------------------------------------------------------------------------------------------------------------------------------------------------------------------------