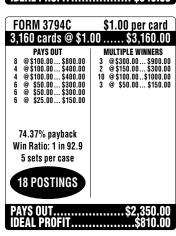

OUT  8 @ \$100.00 \$800.00  8 @ \$100.00 \$800.00  4 @ \$50.00 \$200.00  3 @ \$25.00 \$75.00  4 @ \$5.00 \$20.00  75.16% payback  Win Ratio: 1 in 13.0  5 sets per case | MULTIPLE WINNERS 2 @\$200.00\$400.00 1 @\$180.00\$4180.00 1 @\$150.00\$150.00 1 @\$117.00\$117.00 1 @\$104.00\$104.00 2 @\$102.00\$204.00 5 @\$102.00\$204.00 3 @\$50.00\$150.00 10 @\$\$4.00\$40.00 182 @\$2.00\$354.00 |  |
| 17 POSTINGS \$2,315.00 IDEAL PROFIT \$765.00                                                                                                                                 |                                                                                                                                                                                                                          |  |













| FORM 3796C                                                                                                                                                                                   | \$2.00 per card                                                                                                                                                                                                                                                                         |  |
|----------------------------------------------------------------------------------------------------------------------------------------------------------------------------------------------|------------------------------------------------------------------------------------------------------------------------------