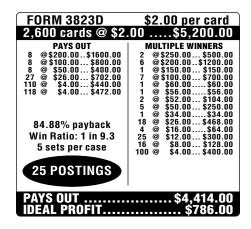

|  |

| FORM 3821D                              | \$1.00 per card                                                                |
|-----------------------------------------|--------------------------------------------------------------------------------|
| 3,160 cards @ \$1.                      | 00 \$3,160.00                                                                  |
| PAYS OUT  8                             | MULTIPLE WINNERS 6 @\$200.00\$1200.00 10 @\$100.00\$1200.00 4 @\$50.00\$200.00 |
| 20 POSTINGS                             |                                                                                |
| PAYS OUT\$2,400.00 IDEAL PROFIT\$760.00 |                                                                                |





| FORM 3824D                                                                                                          | \$2.00 per card                                                                                                                                |
|---------------------------------------------------------------------------------------------------------------------|------------------------------------------------------------------------------------------------------------------------------------------------|
| 3,200 cards @ \$2.                                                                                                  | .00\$6,400.00                                                                                                                                  |
| P