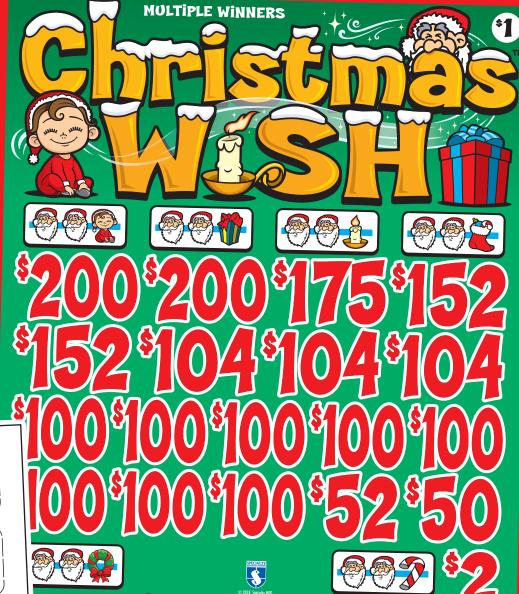

## **CHRISTMAS WISH™**

| FORM 3820D                                                                                                                     | \$1.00 per card                                                                                                                                               |  |
|--------------------------------------------------------------------------------------------------------------------------------|---------------------------------------------------------------------------------------------------------------------------------------------------------------|--|
| 3,160 cards @ \$1.                                                                                                             | 00\$3,160.00                                                                                                                                                  |  |
| PAYS OUT 3 @\$200.00\$600.00 6 @\$100.00\$600.00 6 @\$100.00\$600.00 4 @\$50.00\$200.00 12 @\$5.00\$600.00 300 @\$1.00\$300.00 | MULTIPLE WINNERS 3 @ \$210.00\$630.00 1 @ \$150.00\$150.00 3 @ \$110.00\$330.00 8 @ \$100.00\$800.00 3 @ \$50.00\$12.00 4 @ \$3.00\$12.00 10 @ \$2.00\$256.00 |  |
| 74.68% payback<br>Win Ratio: 1 in 9.6<br>5 sets per case                                                                       | 250 8 \$1.00 \$250.00                                                                                                                                         |  |
| 18 POSTINGS                                                                                                                    |                                                                                                                                                               |  |
| PAYS OUT\$2,360.00 IDEAL PROFIT\$800.00                                                                                        |                                                                                                                                                               |  |