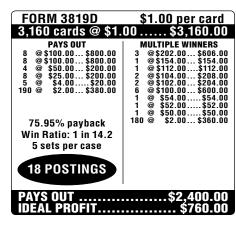

## MAKE ALL YOUR DREAMS COME TRUE







). 3818D 













(Please see reverse side for additional payout information)



## **CHRISTMAS WISH™**











| FORM 3820D                                                                                                                     | \$1.00 per card                                                                                                                                               |  |
|--------------------------------------------------------------------------------------------------------------------------------|---------------------------------------------------------------------------------------------------------------------------------------------------------------|--|
| 3,160 cards @ \$1.                                                                                                             | 00\$3,160.00