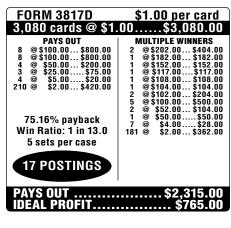

## MAKE ALL YOUR DREAMS COME TRUE







). 3818D 













(Please see reverse side for additional payout information)



## **CHRISTMAS WISH™**











| FORM 3820D                                                                                                                     | \$1.00 per card                                                                                                                                               |  |
|--------------------------------------------------------------------------------------------------------------------------------|---------------------------------------------------------------------------------------------------------------------------------------------------------------|--|
| 3,160 cards @ \$1.                                                                                                             | 00\$3,160.00