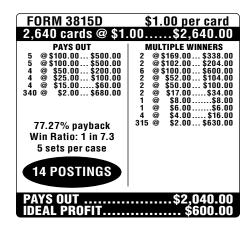

## MAKE ALL YOUR DREAMS COME TRUE







). 3818D 













(Please see reverse side for additional payout information)



## **CHRISTMAS WISH™**











| FORM 3820D                                                                                                                     | \$1.00 per card                                                                                                                                               |  |
|--------------------------------------------------------------------------------------------------------------------------------|---------------------------------------------------------------------------------------------------------------------------------------------------------------|--|
| 3,160 cards @ \$1.                                                                                                             | 00\$3,160.00