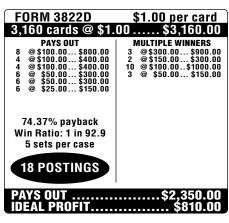

|  |

| FORM 3821D                              | \$1.00 per card                                                                |
|-----------------------------------------|--------------------------------------------------------------------------------|
| 3,160 cards @ \$1.                      | 00 \$3,160.00                                                                  |
| PAYS OUT  8                             | MULTIPLE WINNERS 6 @\$200.00\$1200.00 10 @\$100.00\$1200.00 4 @\$50.00\$200.00 |
| 20 POSTINGS                             |                                                                                |
| PAYS OUT\$2,400.00 IDEAL PROFIT\$760.00 |                                                                                |





| FORM 3824D                                                                                                          | \$2.00 per card                                                                                                                                |
|---------------------------------------------------------------------------------------------------------------------|------------------------------------------------------------------------------------------------------------------------------------------------|
| 3,200 cards @ \$2.                                                                                                  | .00\$6,400.00                                                                                                                                  |
|