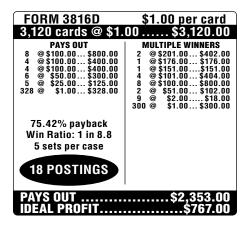

## MAKE ALL YOUR DREAMS COME TRUE







). 3818D 













(Please see reverse side for additional payout information)



## **CHRISTMAS WISH™**











| FORM 3820D                                                                                                                     | \$1.00 per card                                                                                                                                               |  |
|--------------------------------------------------------------------------------------------------------------------------------|---------------------------------------------------------------------------------------------------------------------------------------------------------------|--|
| 3,160 cards @ \$1.                                                                                                             | 00\$3,160.00