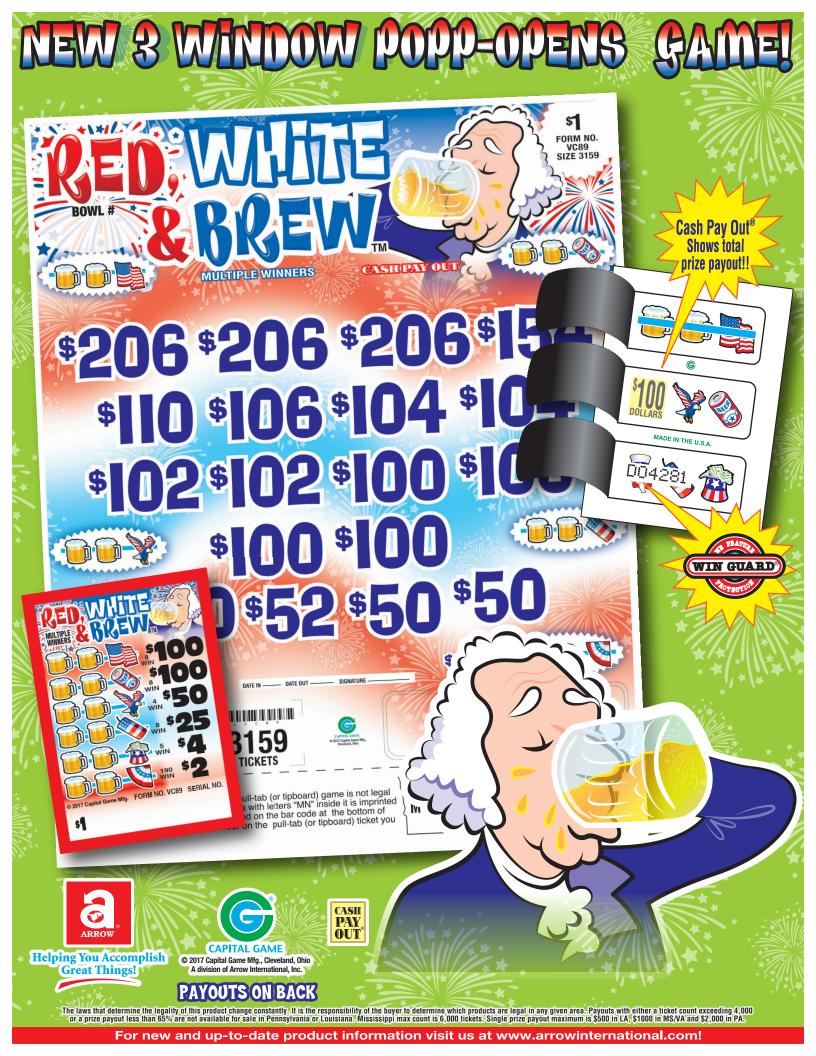

## **RED, WHITE & BREW™**

| FORM VC85                                                                                                                                                                                                                          | \$1.00 per card                                                                                                                                                                                                                                                                                                                                                                                                                                     | FORM VC86                                                                                                                                                                                                            | \$1.00 per card                                                                                                                                                                                                                                                                                                                                                                                                                                                                                                                                  |
|------------------------------------------------------------------------------------------------------------------------------------------------------------------------------------------------------------------------------------|-----------------------------------------------------------------------------------------------------------------------------------------------------------------------------------------------------------------------------------------------------------------------------------------------------------------------------------------------------------------------------------------------------------------------------------------------------|----------------------------------------------------------------------------------------------------------------------------------------------------------------------------------------------------------------------|--------------------------------------------------------------------------------------------------------------------------------------------------------------------------------------------------------------------------------------------------------------------------------------------------------------------------------------------------------------------------------------------------------------------------------------------------------------------------------------------------------------------------------------------------|
| 3,079 cards @ \$1.00 \$3,079.00 3,159 cards @ \$1.00 \$3,159.00                                                                                                                                                                    |                                                                                                                                                                                                                                                                                                                                                                                                                                                     |                                                                                                                                                                                                                      |                                                                                                                                                                                                                                                                                                                                                                                                                                                                                                                                                  |
| PAYS OUT<br>8 @ \$100.00 \$800.00<br>8 @ \$100.00 \$800.00<br>4 @ \$50.00 \$200.00<br>3 @ \$25.00 \$75.00<br>4 @ \$5.00 \$20.00<br>210 @ \$2.00 \$420.00                                                                           | MULTIPLE WINNERS<br>2 @ \$204.00 \$408.00<br>1 @ \$180.00\$180.00<br>1 @ \$154.00\$154.00<br>1 @ \$115.00\$106.00<br>1 @ \$106.00\$106.00<br>1 @ \$102.00\$104.00<br>2 @ \$102.00\$204.00<br>5 @ \$100.00\$500.00<br>3 @ \$50.00\$150.00                                                                                                                                                                                                            | PAYS OUT<br>8 @ \$100.00 \$800.00<br>8 @ \$100.00 \$800.00<br>4 @ \$50.00 \$200.00<br>4 @ \$50.00 \$200.00<br>10 @ \$5.00 \$50.00<br>320 @ \$1.00 \$320.00                                                           | MULTIPLE WINNERS 1 @ \$255.00 \$255.00 1 @ \$205.00 \$205.00 1 @ \$202.00 \$202.00 1 @ \$155.00\$155.00 6 @ \$105.00 \$312.00 3 @ \$104.00\$312.00 1 @ \$55.00\$55.00 1 @ \$55.00\$55.00 1 @ \$52.00\$52.00                                                                                                                                                                                                                                                                                                                                      |
| 75.19% payback<br>Win Ratio: 1 in 13.0<br>4 sets per case<br>17 POSTINGS                                                                                                                                                           | 10 @ \$4.00\$40.00<br>177 @ \$2.00\$354.00                                                                                                                                                                                                                                                                                                                                                                                                          | 75.02% payback<br>Win Ratio: 1 in 8.9<br>4 sets per case<br>18 POSTINGS                                                                                                                                              | 2 @ \$50.00\$100.00<br>5 @ \$4.00\$20.00<br>281 @ \$1.00\$281.00                                                                                                                                                                                                                                                                                                                                                                                                                                                                                 |
| PAYS OUT<br>IDEAL PROFIT                                                                                                                                                                                                           | \$2,315.00<br>\$764.00                                                                                                                                                                                                                                                                                                                                                                                                                              | PAYS OUT<br>IDEAL PROFIT                                                                                                                                                                                             |                                                                                                                                                                                                                                                                                                                                                                                                                                                                                                                                                  |
| ( FORM VC87<br>3 150 cards @ \$1 (                                                                                                                                                                                                 | \$1.00 per card                                                                                                                                                                                                                                                                                                                                                                                                                                     | FORM VC88<br>3,159 cards @ \$1.0                                                                                                                                                                                     | \$1.00 per card                                                                                                                                                                                                                                                                                                                                                                                                                                                                                                                                  |
| <b>3,159 cards @ \$1.0</b><br>PAYS OUT<br>8 @ \$100.00 \$800.00<br>4 @ \$100.00 \$400.00<br>4 @ \$50.00 \$400.00<br>8 @ \$50.00 \$400.00<br>8 @ \$25.00 \$200.00<br>8 @ \$25.00 \$200.00<br>75.97% payback<br>Win Ratio: 1 in 79.0 | 00\$3,159.00<br>MULTIPLE WINNERS<br>6 @\$200.00\$1200.00<br>10 @\$100.00\$1000.00<br>4 @\$50.00\$200.00                                                                                                                                                                                                                                                                                                                                             | PAYS OUT<br>9 @ \$100.00 \$900.00<br>9 @ \$100.00 \$900.00<br>4 @ \$50.00 \$200.00<br>4 @ \$10.00 \$40.00<br>4 @ \$5.00 \$20.00<br>200 @ \$2.00 \$400.00<br>77.87% payback<br>Win Ratio: 1 in 13.7                   | $\begin{array}{c} \textbf{00} \qquad \textbf{$3,159.00} \\ \hline \textbf{MULTIPLE WINNERS} \\ 2 @ \$202.00 \dots \$404.00 \\ 2 @ \$150.00 \dots \$300.00 \\ 4 @ \$104.00 \dots \$416.00 \\ 8 @ \$100.00 \dots \$400.00 \\ 2 @ \$50.00 \dots \$100.00 \\ 2 @ \$50.00 \dots \$10.00 \\ 2 @ \$50.00 \dots \$10.00 \\ 2 @ \$5.00 \dots \$10.00 \\ 3 @ \$4.00 \dots \$32.00 \\ 174 @ \$2.00 \dots \$348.00 \\ \end{array}$                                                                                                                           |
| 4 sets per case<br>20 POSTINGS<br>PAYS OUT<br>IDEAL PROFIT                                                                                                                                                                         | \$2,400.00<br>\$759.00                                                                                                                                                                                                                                                                                                                                                                                                                              | 4 sets per case<br>18 POSTINGS<br>PAYS OUT<br>IDEAL PROFIT                                                                                                                                                           | \$2,460.00<br>\$699.00                                                                                                                                                                                                                                                                                                                                                                                                                                                                                                                           |
| FORM VC89<br>3,159 cards @ \$1.0                                                                                                                                                                                                   | \$1.00 per card                                                                                                                                                                                                                                                                                                                                                                                                                                     | FORM VC90<br>2,599 cards @ \$2.                                                                                                                                                                                      | \$2.00 per card<br>00 \$5,198.00                                                                                                                                                                                                                                                                                                                                                                                                                                                                                                                 |
| PAYS OUT<br>8 @ \$100.00 \$800.00<br>8 @ \$100.00 \$800.00<br>4 @ \$50.00 \$200.00<br>8 @ \$25.00 \$200.00<br>5 @ \$4.00 \$20.00<br>190 @ \$2.00 \$380.00<br>75.97% payback<br>Win Ratio: 1 in 14.2<br>4 sets per case             | MULTIPLE WINNERS           3         @ \$206.00\$618.00           1         @ \$154.00\$154.00           1         @ \$154.00\$154.00           1         @ \$110.00\$110.00           1         @ \$110.00\$106.00           2         @ \$104.00\$208.00           2         @ \$102.00\$204.00           5         @ \$100.00\$5500.00           1         @ \$52.00\$52.00           2         @ \$50.00\$100.00           1         @ \$208.00 | PAYS OUT<br>8 @ \$200.00\$1600.00<br>8 @ \$100.00\$800.00<br>8 @ \$50.00\$400.00<br>27 @ \$26.00\$702.00<br>111 @ \$4.00\$444.00<br>118 @ \$4.00\$472.00<br>84.99% payback<br>Win Ratio: 1 in 9.3<br>4 sets per case | MULTIPLE WINNERS           2         @ \$250.00 \$500.00           6         @ \$200.00 \$1200.00           1         @ \$150.00 \$150.00           7         @ \$150.00 \$150.00           1         @ \$60.00 \$150.00           1         @ \$56.00 \$56.00           3         @ \$52.00 \$156.00           5         @ \$50.00 \$250.00           17         @ \$26.00 \$442.00           5         @ \$16.00 \$80.00           25         @ \$12.00 \$300.00           16         @ \$8.00 \$128.00           99         @ \$4.00 \$396.00 |
| 18 POSTINGS<br>PAYS OUT<br>IDEAL PROFIT                                                                                                                                                                                            | \$2,400.00<br>\$759.00                                                                                                                                                                                                                                                                                                                                                                                                                              | 43 POSTINGS<br>PAYS OUT<br>IDEAL PROFIT                                                                                                                                                                              | \$4,418.00<br>\$780.00                                                                                                                                                                                                                                                                                                                                                                                                                                                                                                                           |