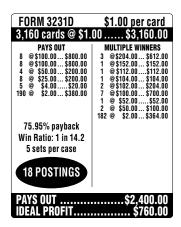

## Next time "Baby Needs New Shoes"- Get -



(Please see reverse side for additional payout information)







## **LUSH PUPPIES™**

















| FORM 3235D                                                       | \$1.00 per card                            |
|------------------------------------------------------------------|--------------------------------------------|
| 3,160 cards @ \$1.                                               | UU \$3,16U.UU                              |
| PAYS OUT                                                         | MULTIPLE WINNERS                           |
| 5 @\$100.00\$500.00                                              | 4 @\$200.00\$800.00                        |
| 5 @\$100.00\$500.00                                              | 4 @\$150.00\$600.00<br>9 @\$100.00\$900.00 |
| 5 @\$100.00\$500.00<br>5 @\$100.00\$500.00                       | 2 @ \$50.00 \$100.00