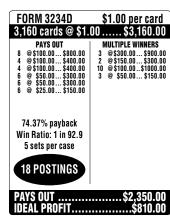

## Next time "Baby Needs New Shoes"- Get -



(Please see reverse side for additional payout information)







## **LUSH PUPPIES™**

















| FORM 3235D                                                       | \$1.00 per card                            |
|------------------------------------------------------------------|--------------------------------------------|
| 3,160 cards @ \$1.                                               | UU \$3,16U.UU                              |
| PAYS OUT                                                         | MULTIPLE WINNERS                           |
| 5 @\$100.00\$500.00                                              | 4 @\$200.00\$800.00                        |
| 5 @\$100.00\$500.00                                              | 4 @\$150.00\$600.00<br>9 @\$100.00\$900.00 |
| 5 @\$100.00\$500.00<br>5 @\$100.00\$500.00                       | 2 @ \$50.00 \$100.00                       |