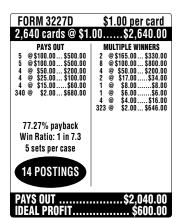

## Next time "Baby Needs New Shoes"- Get -



(Please see reverse side for additional payout information)







## **LUSH PUPPIES™**

















| FORM 3235D                                                       | \$1.00 per card                            |
|------------------------------------------------------------------|--------------------------------------------|
| 3,160 cards @ \$1.                                               | UU \$3,16U.UU                              |
| PAYS OUT                                                         | MULTIPLE WINNERS                           |
| 5 @\$100.00\$500.00                                              | 4 @\$200.00\$800.00                        |
| 5 @\$100.00\$500.00                                              | 4 @\$150.00\$600.00<br>9 @\$100.00\$900.00 |
| 5 @\$100.00\$500.00<br>5 @\$100.00\$500.00                       | 2 @ \$50.00 \$100.00