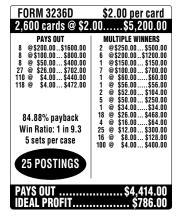

| 5 @\$100.00\$500.00                                              | 4 @\$150.00\$600.00<br>9 @\$100.00\$900.00 |
| 5 @\$100.00\$500.00<br>5 @\$100.00\$500.00                       | 2 @ \$50.00 \$100.00                       |
| 5 @\$100.00\$500.00<br>5 @\$100.00\$500.00<br>4 @\$50.00\$200.00 | L & 400.00 4100.00                         |
| 4 @ \$50.00\$200.00                                              |                                            |
| 75.95% payback<br>Win Ratio: 1 in 112.9<br>5 sets per case       |                                            |
| 19 POSTINGS                                                      |                                            |
| PAYS OUT\$2,400.00<br>IDEAL PROFIT\$760.00                       |                                            |





| FORM 3238D                                                                                                                                                                  | \$2.00 per card                                                                                                                                                                                                            |
|-----------------------------------------------------------------------------------------------------------------------------------------------------------------------------|----------------------------------------------------------------------------------------------------------------------------------------------------------------------------------------------------------------------------|
|