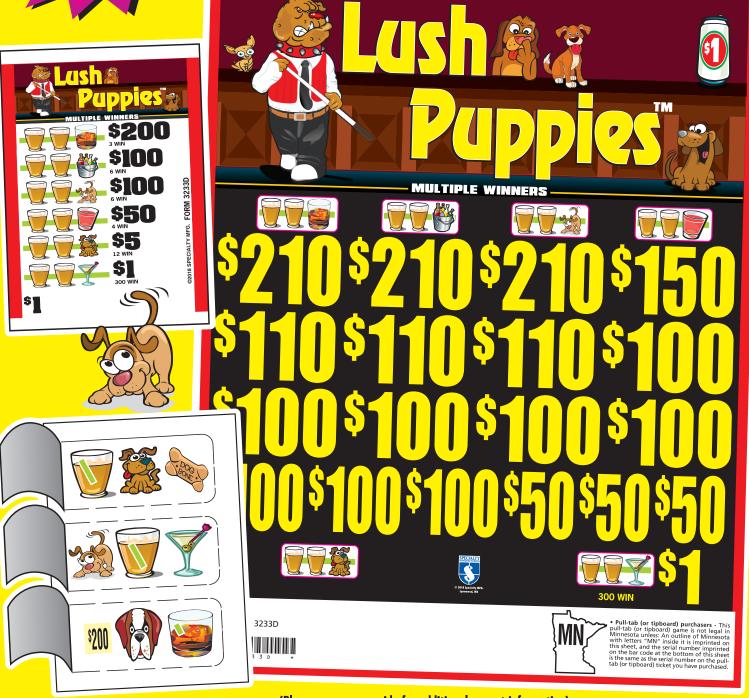

## **LUSH PUPPIES™**

| FORM 3235D                                                       | \$1.00 per card                            |
|------------------------------------------------------------------|--------------------------------------------|
| 3,160 cards @ \$1.                                               | UU \$3,16U.UU                              |
| PAYS OUT                                                         | MULTIPLE WINNERS                           |
| 5 @\$100.00\$500.00                                              | 4 @\$200.00\$800.00                        |
| 5 @\$100.00\$500.00                                              | 4 @\$150.00\$600.00<br>9 @\$100.00\$900.00 |
| 5 @\$100.00\$500.00<br>5 @\$100.00\$500.00                       | 2 @ \$50.00 \$100.00                       |
| 5 @\$100.00\$500.00<br>5 @\$100.00\$500.00<br>4 @\$50.00\$200.00 | L & 400.00 4100.00                         |
| 4 @ \$50.00\$200.00                                              |                                            |
| 75.95% payback<br>Win Ratio: 1 in 112.9<br>5 sets per case       |                                            |
| 19 POSTINGS                                                      |                                            |
| PAYS OUT\$2,400.00<br>IDEAL PROFIT\$760.00                       |                                            |