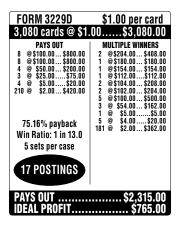

## Next time "Baby Needs New Shoes"- Get -



(Please see reverse side for additional payout information)







## **LUSH PUPPIES™**

















| FORM 3235D                                                       | \$1.00 per card                            |
|------------------------------------------------------------------|--------------------------------------------|
| 3,160 cards @ \$1.                                               | UU \$3,16U.UU                              |
| PAYS OUT                                                         | MULTIPLE WINNERS                           |
| 5 @\$100.00\$500.00                                              | 4 @\$200.00\$800.00                        |
| 5 @\$100.00\$500.00                                              | 4 @\$150.00\$600.00<br>9 @\$100.00\$900.00 |
| 5 @\$100.00\$500.00<br>5 @\$100.00\$500.00                       | 2 @ \$50.00 \$100.00