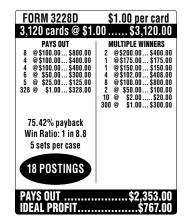

## Next time "Baby Needs New Shoes"- Get -



(Please see reverse side for additional payout information)







## **LUSH PUPPIES™**

















| FORM 3235D                                                       | \$1.00 per card                            |
|------------------------------------------------------------------|--------------------------------------------|
| 3,160 cards @ \$1.                                               | UU \$3,16U.UU                              |
| PAYS OUT                                                         | MULTIPLE WINNERS                           |
| 5 @\$100.00\$500.00                                              | 4 @\$200.00\$800.00                        |
| 5 @\$100.00\$500.00                                              | 4 @\$150.00\$600.00<br>9 @\$100.00\$900.00 |
| 5 @\$100.00\$500.00<br>5 @\$100.00\$500.00                       | 2 @ \$50.00 \$100.00