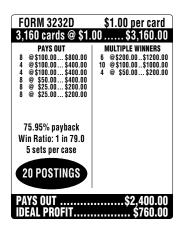

## Next time "Baby Needs New Shoes"- Get -



(Please see reverse side for additional payout information)







## **LUSH PUPPIES™**

















| FORM 3235D                                                       | \$1.00 per card                            |
|------------------------------------------------------------------|--------------------------------------------|
| 3,160 cards @ \$1.                                               | UU \$3,16U.UU                              |
| PAYS OUT                                                         | MULTIPLE WINNERS                           |
| 5 @\$100.00\$500.00                                              | 4 @\$200.00\$800.00                        |
| 5 @\$100.00\$500.00                                              | 4 @\$150.00\$600.00<br>9 @\$100.00\$900.00 |
| 5 @\$100.00\$500.00<br>5 @\$100.00\$500.00                       | 2 @ \$50.00 \$100.00