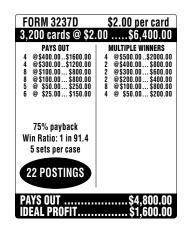

5 @\$100.00\$500.00                                              | 4 @\$150.00\$600.00<br>9 @\$100.00\$900.00 |
| 5 @\$100.00\$500.00<br>5 @\$100.00\$500.00                       | 2 @ \$50.00 \$100.00                       |
| 5 @\$100.00\$500.00<br>5 @\$100.00\$500.00<br>4 @\$50.00\$200.00 | L & 400.00 4100.00                         |
| 4 @ \$50.00\$200.00                                              |                                            |
| 75.95% payback<br>Win Ratio: 1 in 112.9<br>5 sets per case       |                                            |
| 19 POSTINGS                                                      |                                            |
| PAYS OUT\$2,400.00<br>IDEAL PROFIT\$760.00                       |                                            |





| FORM 3238D                                                                                                                                                                  | \$2.00 per card                                                                                                                                                                                                            |
|-----------------------------------------------------------------------------------------------------------------------------------------------------------------------------|----------------------------------------------------------------------------------------------------------------------------------------------------------------------------------------------------------------------------|
| 3,