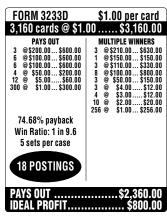

## Next time "Baby Needs New Shoes"- Get -



(Please see reverse side for additional payout information)







## **LUSH PUPPIES™**

















| FORM 3235D                                                       | \$1.00 per card                            |
|------------------------------------------------------------------|--------------------------------------------|
| 3,160 cards @ \$1.                                               | UU \$3,16U.UU                              |
| PAYS OUT                                                         | MULTIPLE WINNERS                           |
| 5 @\$100.00\$500.00                                              | 4 @\$200.00\$800.00                        |
| 5 @\$100.00\$500.00                                              | 4 @\$150.00\$600.00<br>9 @\$100.00\$900.00 |
| 5 @\$100.00\$500.00<br>5 @\$100.00\$500.00                       | 2 @ \$50.00 \$100.00