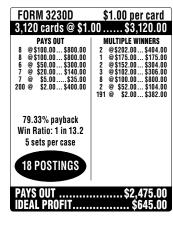

## Next time "Baby Needs New Shoes"- Get -



(Please see reverse side for additional payout information)







## **LUSH PUPPIES™**

















| FORM 3235D                                                       | \$1.00 per card                            |
|------------------------------------------------------------------|--------------------------------------------|
| 3,160 cards @ \$1.                                               | UU \$3,16U.UU                              |
| PAYS OUT                                                         | MULTIPLE WINNERS                           |
| 5 @\$100.00\$500.00                                              | 4 @\$200.00\$800.00                        |
| 5 @\$100.00\$500.00                                              | 4 @\$150.00\$600.00<br>9 @\$100.00\$900.00 |
| 5 @\$100.00\$500.00<br>5 @\$100.00\$500.00                       | 2 @ \$50.00 \$100.00