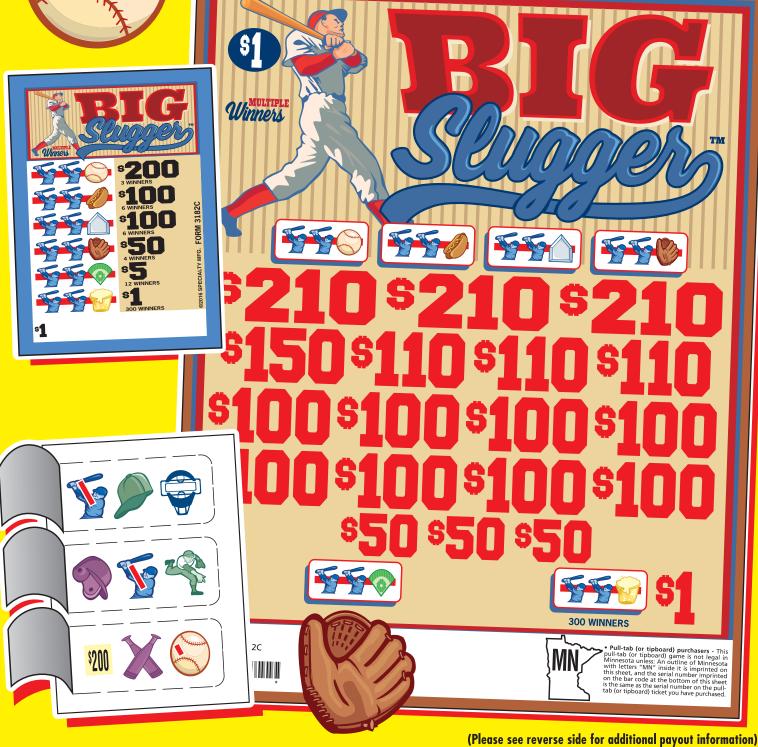

## **BIG SLUGGER™**

| FORM 3177C                                                                                                                                   | \$1.00 per card                                                                                                                                                                        |
|----------------------------------------------------------------------------------------------------------------------------------------------|----------------------------------------------------------------------------------------------------------------------------------------------------------------------------------------|
| 3,080 cards @ \$1.                                                                                                                           | .00\$3,080.00                                                                                                                                                                          |
| PAYS OUT  8 @ \$100.00 \$800.00  8 @ \$100.00 \$800.00  4 @ \$50.00 \$200.00  3 @ \$25.00 \$75.00  4 @ \$5.00 \$20.00  210 @ \$2.00 \$420.00 | MULTIPLE WINNERS 2 @\$204.00 \$408.00 1 @\$180.00 \$180.00 1 @\$154.00 \$154.00 2 @\$104.00 \$208.00 2 @\$104.00 \$204.00 5 @\$100.00 \$500.00 3 @\$\$54.00 \$162.00 1 @\$55.00 \$5.00 |
| 75.16% payback<br>Win Ratio: 1 in 13.0<br>5 sets per case                                                                                    | 1 @ \$5.00\$5.00<br>5 @ \$4.00\$20.00<br>181 @ \$2.00\$362.00                                                                                                                          |
| 17 POSTINGS                                                                                                                                  |                                                                                                                                                                                        |
| PAYS OUT\$2,315.00<br>IDEAL PROFIT\$765.00                                                                                                   |                                                                                                                                                                                        |