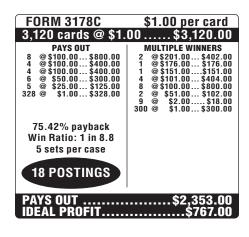

\$2.00\$362.00                                                                                                                          |
| 17 POSTINGS                                                                                                                                  |                                                                                                                                                                                        |
| PAYS OUT\$2,315.00<br>IDEAL PROFIT\$765.00                                                                                                   |                                                                                                                                                                                        |















| FORM 3185C                                                                                                                             | \$2.00 per card                                                                                                                                 |
|----------------------------------------------------------------------------------------------------------------------------------------|-------------------------------------------------------------------------------------------------------------------------------------------------|
| 3,200 cards @ \$2                                                                                                                      | .00\$6,400.00