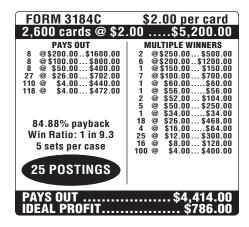

.00                                                                                                                          |
| 17 POSTINGS                                                                                                                                  |                                                                                                                                                                                        |
| PAYS OUT\$2,315.00<br>IDEAL PROFIT\$765.00                                                                                                   |                                                                                                                                                                                        |















| FORM 3185C                                                                                                                             | \$2.00 per card                                                                                                                                 |
|----------------------------------------------------------------------------------------------------------------------------------------|-------------------------------------------------------------------------------------------------------------------------------------------------|
| 3,200 cards @ \$2                                                                                                                      | .00\$6,400.00