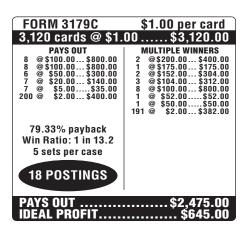

$2.00\$362.00                                                                                                                          |
| 17 POSTINGS                                                                                                                                  |                                                                                                                                                                                        |
| PAYS OUT\$2,315.00<br>IDEAL PROFIT\$765.00                                                                                                   |                                                                                                                                                                                        |















| FORM 3185C                                                                                                                             | \$2.00 per card                                                                                                                                 |
|----------------------------------------------------------------------------------------------------------------------------------------|-------------------------------------------------------------------------------------------------------------------------------------------------|
| 3,200 cards @ \$2                                                                                                                      | .00\$6,400.00