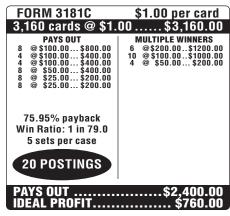

0\$362.00                                                                                                                          |
| 17 POSTINGS                                                                                                                                  |                                                                                                                                                                                        |
| PAYS OUT\$2,315.00<br>IDEAL PROFIT\$765.00                                                                                                   |                                                                                                                                                                                        |















| FORM 3185C                                                                                                                             | \$2.00 per card                                                                                                                                 |
|----------------------------------------------------------------------------------------------------------------------------------------|-------------------------------------------------------------------------------------------------------------------------------------------------|
| 3,200 cards @ \$2                                                                                                                      | .00\$6,400.00