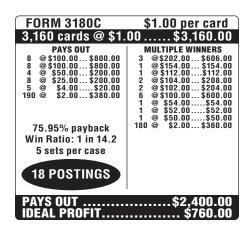

.00\$362.00                                                                                                                          |
| 17 POSTINGS                                                                                                                                  |                                                                                                                                                                                        |
| PAYS OUT\$2,315.00<br>IDEAL PROFIT\$765.00                                                                                                   |                                                                                                                                                                                        |















| FORM 3185C                                                                                                                             | \$2.00 per card                                                                                                                                 |
|----------------------------------------------------------------------------------------------------------------------------------------|-------------------------------------------------------------------------------------------------------------------------------------------------|
| 3,200 cards @ \$2                                                                                                                      | .00\$6,400.00