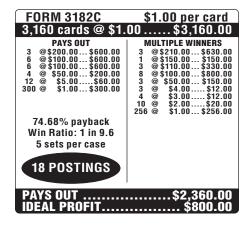

$362.00                                                                                                                          |
| 17 POSTINGS                                                                                                                                  |                                                                                                                                                                                        |
| PAYS OUT\$2,315.00<br>IDEAL PROFIT\$765.00                                                                                                   |                                                                                                                                                                                        |















| FORM 3185C                                                                                                                             | \$2.00 per card                                                                                                                                 |
|----------------------------------------------------------------------------------------------------------------------------------------|-------------------------------------------------------------------------------------------------------------------------------------------------|
| 3,200 cards @ \$2                                                                                                                      | .00\$6,400.00