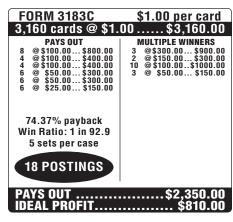

62.00                                                                                                                          |
| 17 POSTINGS                                                                                                                                  |                                                                                                                                                                                        |
| PAYS OUT\$2,315.00<br>IDEAL PROFIT\$765.00                                                                                                   |                                                                                                                                                                                        |















| FORM 3185C                                                                                                                             | \$2.00 per card                                                                                                                                 |
|----------------------------------------------------------------------------------------------------------------------------------------|-------------------------------------------------------------------------------------------------------------------------------------------------|
| 3,200 cards @ \$2                                                                                                                      | .00\$6,400.00