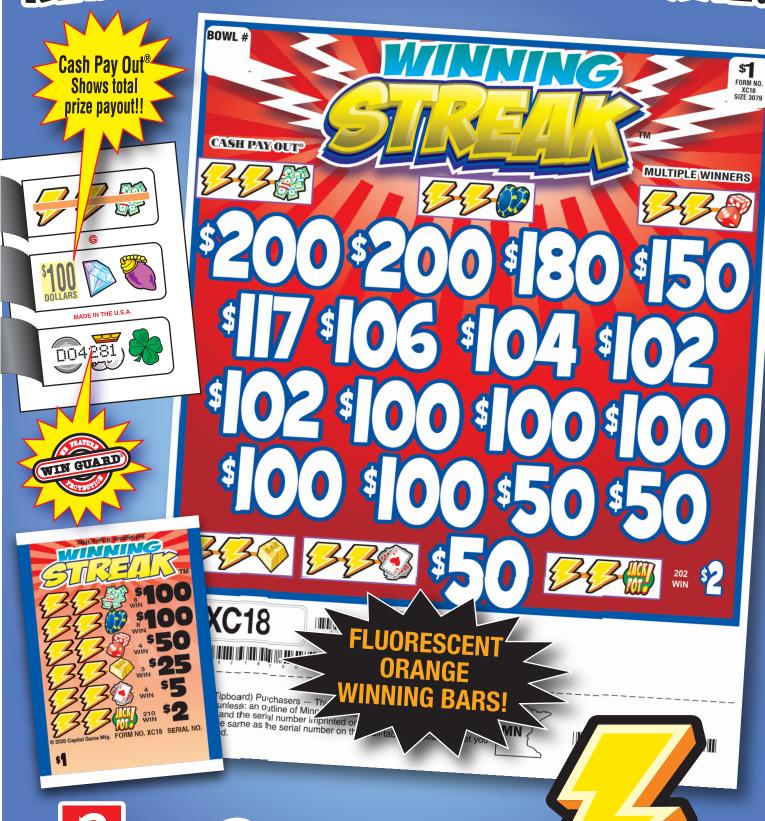

## WINNING STREAK<sup>TM</sup>

| WINNING STILAR                                                                                                                                  |                                                                                                                                                                                                               |                                                                                                                                              |                                                                                                                                                                                                                |                                                                                                                                                        |                                                                                                                                                                                                  |
|-------------------------------------------------------------------------------------------------------------------------------------------------|---------------------------------------------------------------------------------------------------------------------------------------------------------------------------------------------------------------|----------------------------------------------------------------------------------------------------------------------------------------------|----------------------------------------------------------------------------------------------------------------------------------------------------------------------------------------------------------------|--------------------------------------------------------------------------------------------------------------------------------------------------------|--------------------------------------------------------------------------------------------------------------------------------------------------------------------------------------------------|
| FORM XC17                                                                                                                                       | \$1.00 per card                                                                                                                                                                                               | FORM XC18                                                                                                                                    | \$1.00 per card                                                                                                                                                                                                | FORM XC19                                                                                                                                              | \$1.00 per card                                                                                                                                                                                  |
| 2,999 cards @ \$1.                                                                                                                              | .00 \$2,999.00 MULTIPLE WINNERS                                                                                                                                                                               | 3,079 cards @ \$1.                                                                                                                           | 00 \$3,079.00 MULTIPLE WINNERS                                                                                                                                                                                 | 3,159 cards @ \$1.                                                                                                                                     | 00 \$3,159.00 MULTIPLE WINNERS                                                                                                                                                                   |
| 8 @\$100.00 \$800.00<br>4 @\$100.00 \$400.00<br>4 @\$100.00 \$400.00<br>4 @\$50.00 \$200.00<br>4 @\$55.00 \$100.00<br>360 @\$1.00 \$360.00      | MULTIPLE WINNERS   2 @ \$201.00 \$402.00   1 @ \$152.00 \$152.00   1 @ \$150.00 \$150.00   4 @ \$102.00 \$408.00   7 @ \$100.00 \$700.00   2 @ \$51.00 \$102.00   20 @ \$2.00 \$40.00   306 @ \$1.00 \$306.00 | 8 @ \$100.00 \$800.00<br>8 @ \$100.00 \$800.00<br>4 @ \$50.00 \$200.00<br>3 @ \$25.00 \$75.00<br>4 @ \$5.00 \$20.00<br>210 @ \$2.00 \$420.00 | WILLIPLE WINNERS   2                                                                                                                                                                                           | 9 @ \$100.00 \$900.00<br>9 @ \$100.00 \$900.00<br>4 @ \$50.00 \$200.00<br>4 @ \$10.00 \$40.00<br>4 @ \$5.00 \$20.00<br>200 @ \$2.00 \$400.00           | WOLTIPLE WINNERS   2                                                                                                                                                                             |
| 75.36% payback Win Ratio: 1 in 7.8 4 sets per case                                                                                              |                                                                                                                                                                                                               | 75.19% payback Win Ratio: 1 in 13.0 4 sets per case                                                                                          | 10 @ \$4.00\$40.00<br>182 @ \$2.00\$364.00                                                                                                                                                                     | 77.87% payback Win Ratio: 1 in 13.7 4 sets per case                                                                                                    | 174 @ \$2.00\$348.00                                                                                                                                                                             |
|                                                                                                                                                 | 40.000.00                                                                                                                                                                                                     |                                                                                                                                              | <b>***</b>                                                                                                                                                                                                     |                                                                                                                                                        | 40.400.00                                                                                                                                                                                        |
| PAYS OUTIDEAL PROFIT                                                                                                                            | \$2,260.00<br>\$739.00                                                                                                                                                                                        | IDEAL PROFIT                                                                                                                                 | \$2,315.00<br>\$764.00                                                                                                                                                                                         | PAYS OUTIDEAL PROFIT                                                                                                                                   | \$2,460.00<br>\$699.00                                                                                                                                                                           |
| FORM XC20                                                                                                                                       | \$1.00 per card                                                                                                                                                                                               | FORM XC21                                                                                                                                    | \$1.00 per card                                                                                                                                                                                                | FORM XC22                                                                                                                                              | \$1.00 per card                                                                                                                                                                                  |
|                                                                                                                                                 | 00 \$3,159.00                                                                                                                                                                                                 |                                                                                                                                              | 00 \$3,159.00                                                                                                                                                                                                  | 3,159 cards @ \$1.                                                                                                                                     |                                                                                                                                                                                                  |
| PAYS OUT  8 @\$100.00\$800.00  8 @\$100.00\$800.00  4 @\$50.00\$200.00  8 @\$25.00\$200.00  5 @\$4.00\$20.00  190 @\$2.00\$380.00               | MULTIPLE WINNERS 3 @\$208.00 \$624.00 1 @\$152.00 \$152.00 1 @\$110.00 \$110.00 1 @\$106.00 \$106.00 2 @\$104.00 \$208.00 2 @\$102.00 \$204.00 5 @\$100.00 \$500.00                                           | PAYS OUT  8 @\$100.00\$800.00  4 @\$100.00\$400.00  4 @\$100.00\$400.00  6 @\$50.00\$300.00  6 @\$50.00\$300.00  6 @\$50.00\$150.00          | MULTIPLE WINNERS 3 @\$300.00\$900.00 2 @\$150.00\$300.00 10 @\$100.00\$1000.00 3 @\$50.00\$150.00                                                                                                              | PAYS OUT  8 @\$100.00\$800.00  7 @\$100.00\$700.00  5 @\$50.00\$250.00  3 @\$15.00\$45.00  10 @\$5.00\$50.00  200 @\$2.00\$400.00                      | MULTIPLE WINNERS 2 @\$205.00 \$410.00 1 @\$152.00 \$152.00 1 @\$150.00 \$150.00 2 @\$107.00 \$214.00 2 @\$105.00 \$210.00 6 @\$100.00 \$600.00 1 @\$65.00 \$65.00                                |
| 75.97% payback<br>Win Ratio: 1 in 14.2<br>4 sets per case                                                                                       | 2 @ \$50.00\$100.00<br>172 @ \$2.00\$344.00                                                                                                                                                                   | 74.39% payback Win Ratio: 1 in 92.9 4 sets per case                                                                                          |                                                                                                                                                                                                                | 71.07% payback Win Ratio: 1 in 13.6 4 sets per case                                                                                                    | 8 @ \$4.00\$32.00<br>181 @ \$2.00\$362.00                                                                                                                                                        |
|                                                                                                                                                 | <b>A. 100.00</b>                                                                                                                                                                                              |                                                                                                                                              | 40.050.00                                                                                                                                                                                                      |                                                                                                                                                        | 40.045.00                                                                                                                                                                                        |
| PAYS OUTIDEAL PROFIT                                                                                                                            | \$2,400.00<br>\$759.00                                                                                                                                                                                        | PAYS OUTIDEAL PROFIT                                                                                                                         | \$2,350.00<br>\$809.00                                                                                                                                                                                         | PAYS OUTIDEAL PROFIT                                                                                                                                   | \$2,245.00<br>\$914.00                                                                                                                                                                           |
| FORM XC23                                                                                                                                       | \$1.00 per card                                                                                                                                                                                               | FORM XC24                                                                                                                                    | \$2.00 per card                                                                                                                                                                                                | FORM XC25                                                                                                                                              | \$2.00 per card                                                                                                                                                                                  |
| 3,159 cards @ \$1.  PAYS OUT  8 @\$100.00\$800.00 4 @\$100.00\$400.00 4 @\$100.00\$400.00 8 @\$50.00\$400.00 8 @\$55.00\$200.00  75.97% payback | 00\$3,159.00<br>MULTIPLE WINNERS<br>6 @\$200.00\$1200.00<br>10 @\$100.00\$1000.00<br>4 @\$50.00\$200.00                                                                                                       | 2,599 cards @ \$2.  PAYS OUT  8 @\$200.00\$1600.00  8 @\$100.00\$800.00  27 @\$26.00\$702.00  111 @\$4.00\$442.00  84.99% payback            | .00\$5,198.00  MULTIPLE WINNERS 2 @\$250.00\$500.00 6 @\$200.00\$1200.00 1 @\$150.00\$150.00 7 @\$100.00\$700.00 1 @\$60.00\$56.00 3 @\$52.00\$156.00 5 @\$50.00\$250.00 17 @\$26.00\$442.00 5 @\$16.00\$80.00 | 3,999 cards @ \$2.  PAYS OUT  8 @\$500.00\$4000.00 4 @\$200.00\$800.00 4 @\$100.00\$400.00 4 @\$50.00\$200.00 10 @\$100.00\$100.00 340 @\$2.00\$680.00 | MULTIPLE WINNERS 8 @\$500.00\$4000.00 4 @\$200.00\$600.00 5 @\$200.00\$100.00 17 @ \$4.00\$68.00 306 @\$2.00\$612.00                                                                             |
| Win Ratio: 1 in 79.0<br>4 sets per case                                                                                                         |                                                                                                                                                                                                               | Win Ratio: 1 in 9.3<br>4 sets per case                                                                                                       | 16 @ \$8.00 \$128.00<br>99 @ \$4.00 \$396.00                                                                                                                                                                   | Win Ratio: 1 in 10.8<br>3 sets per case                                                                                                                |                                                                                                                                                                                                  |
| 20 POSTINGS                                                                                                                                     |                                                                                                                                                                                                               | 51 POSTINGS                                                                                                                                  |                                                                                                                                                                                                                | 18 POSTINGS                                                                                                                                            |                                                                                                                                                                                                  |
| PAYS OUTIDEAL PROFIT                                                                                                                            | \$2,400.00<br>\$759.00                                                                                                                                                                                        | PAYS OUTIDEAL PROFIT                                                                                                                         | \$4,418.00<br>\$780.00                                                                                                                                                                                         | PAYS OUTIDEAL PROFIT                                                                                                                                   | \$6,180.00<br>\$1,818.00                                                                                                                                                                         |
| FORM XC26                                                                                                                                       | \$1.00 per card                                                                                                                                                                                               | FORM XC27                                                                                                                                    | \$2.00 per card                                                                                                                                                                                                | FORM XC28                                                                                                                                              | \$2.00 per card                                                                                                                                                                                  |
| 2,800 cards @ \$1.                                                                                                                              |                                                                                                                                                                                                               |                                                                                                                                              | .00\$5,918.00                                                                                                                                                                                                  | <b>3,239 cards @ \$2.</b>                                                                                                                              |                                                                                                                                                                                                  |
| PAYS OUT 5 @ \$100.00 \$500.00 5 @ \$100.00 \$500.00 5 @ \$100.00 \$500.00 4 @ \$50.00 \$200.00 4 @ \$50.00 \$200.00 8 @ \$25.00 \$200.00       | MULTIPLE WINNERS 4 @\$200.00\$800.00 2 @\$150.00\$800.00 8 @\$100.00\$800.00 4 @\$50.00\$200.00                                                                                                               | PAYS OUT 4 @\$500.00\$2000.00 9 @\$100.00\$900.00 8 @\$100.00\$800.00 2 @\$50.00\$100.00 10 @\$4.00\$40.00 285 @\$2.00\$570.00               | MULTIPLE WINNERS  4 @\$500.00.\$2000.00  1 @\$404.00\$404.00  1 @\$402.00\$402.00  1 @\$202.00\$202.00  5 @\$100.00\$500.00  1 @\$54.00\$54.00  1 @\$52.00\$52.00  5 @\$6.00\$30.00  4 @\$4.00\$16.00          | PAYS OUT 9 @\$300.00\$2700.00 14 @\$100.00\$1400.00 3 @\$50.00\$150.00 9 @\$10.00\$90.00 7 @\$10.00\$70.00 240 @\$2.00\$480.00                         | MULTIPLE WINNERS 7 @\$402.00\$2814.00 2 @\$300.00\$600.00 1 @\$220.00\$200.00 1 @\$120.00\$200.00 1 @\$120.00\$120.00 2 @\$100.00\$200.00 1 @\$70.00\$70.00 3 @\$50.00\$150.00 5 @\$10.00\$50.00 |
| Win Ratio: 1 in 90.3<br>4 sets per case                                                                                                         |                                                                                                                                                                                                               | Win Ratio: 1 in 9.3<br>4 sets per case                                                                                                       | 275 @ \$2.00\$550.00                                                                                                                                                                                           | Win Ratio: 1 in 11.5 4 sets per case                                                                                                                   | 225 @ \$2.00\$450.00                                                                                                                                                                             |
| PAYS OUT                                                                                                                                        | \$2,100.00<br>\$700.00                                                                                                                                                                                        | PAYS OUT                                                                                                                                     | \$4,410.00<br>\$1,508.00                                                                                                                                                                                       | PAYS OUT                                                                                                                                               | \$4,890.00                                                                                                                                                                                       |
| IDEAL PROFIT                                                                                                                                    |                                                                                                                                                                                                               | IDEAL PROFIT                                                                                                                                 |                                                                                                                                                                                                                | IDEAL PROFIT                                                                                                                                           |                                                                                                                                                                                                  |