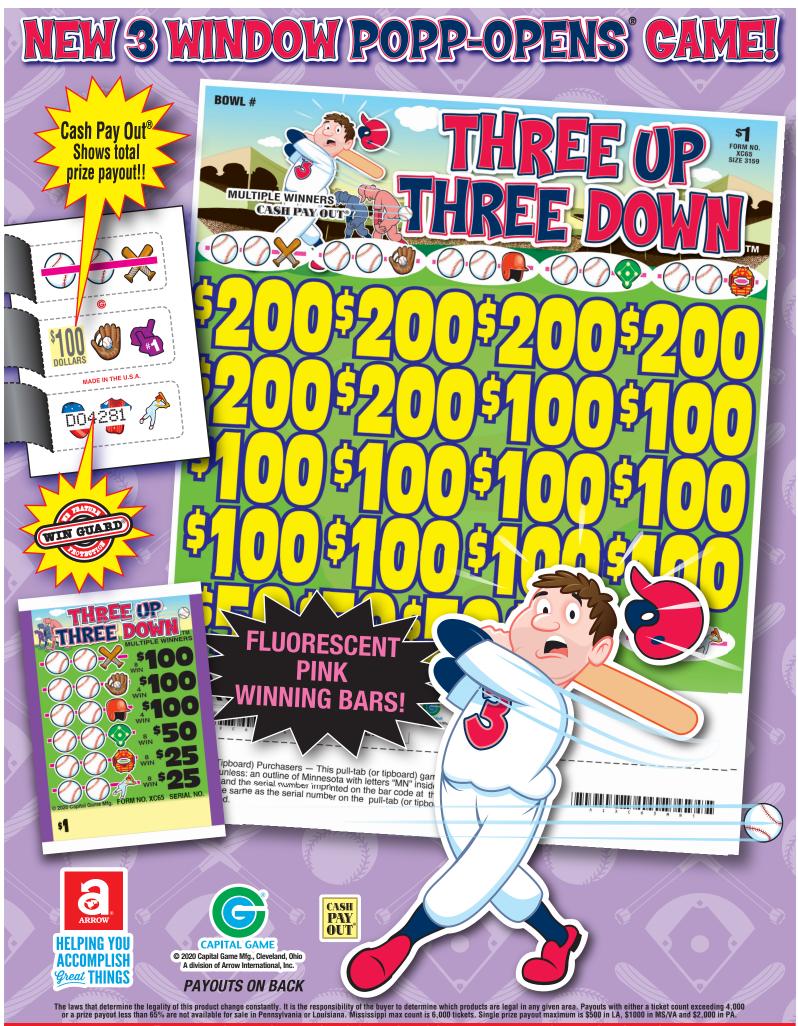

## **THREE UP THREE DOWN**<sup>™</sup>

| FORM XC65                                                                                                                                                                                                                             | \$1.00 per card                                                                                                                                                                                                                                                                   | FORM XC66                                                                                                                                                                                                                               | \$1.00 per card                                                                                                                                                                                                                                                                                            |
|---------------------------------------------------------------------------------------------------------------------------------------------------------------------------------------------------------------------------------------|-----------------------------------------------------------------------------------------------------------------------------------------------------------------------------------------------------------------------------------------------------------------------------------|-----------------------------------------------------------------------------------------------------------------------------------------------------------------------------------------------------------------------------------------|------------------------------------------------------------------------------------------------------------------------------------------------------------------------------------------------------------------------------------------------------------------------------------------------------------|
| 3,159 cards @ \$1.00 \$3,159.00 3,159 cards @ \$1.00 \$3,159.00                                                                                                                                                                       |                                                                                                                                                                                                                                                                                   |                                                                                                                                                                                                                                         |                                                                                                                                                                                                                                                                                                            |
| PAYS OUT<br>8 @ \$100.00 \$800.00<br>4 @ \$100.00 \$400.00<br>4 @ \$100.00 \$400.00<br>8 @ \$50.00 \$400.00<br>8 @ \$25.00 \$200.00<br>8 @ \$25.00 \$200.00                                                                           | MULTIPLE WINNERS<br>6 @\$200.00\$1200.00<br>10 @\$100.00\$1000.00<br>4 @\$50.00\$200.00                                                                                                                                                                                           | PAYS OUT<br>9 @ \$100.00 \$900.00<br>9 @ \$100.00 \$900.00<br>4 @ \$50.00 \$200.00<br>4 @ \$10.00 \$40.00<br>4 @ \$5.00 \$20.00<br>200 @ \$2.00 \$400.00                                                                                | MULTIPLE WINNERS<br>2 @ \$202.00 \$404.00<br>2 @ \$150.00 \$300.00<br>4 @ \$104.00\$416.00<br>8 @ \$100.00 \$800.00<br>2 @ \$20.00\$100.00<br>2 @ \$20.00 \$10.00<br>1 @ \$10.00 \$10.00<br>2 @ \$5.00 \$10.00                                                                                             |
| 75.97% payback<br>Win Ratio: 1 in 79.0<br>4 sets per case                                                                                                                                                                             |                                                                                                                                                                                                                                                                                   | 77.87% payback<br>Win Ratio: 1 in 13.7<br>4 sets per case                                                                                                                                                                               | 8 @ \$4.00\$32.00<br>174 @ \$2.00\$348.00                                                                                                                                                                                                                                                                  |
| 20 POSTINGS<br>PAYS OUT                                                                                                                                                                                                               | \$2,400.00                                                                                                                                                                                                                                                                        | 18 POSTINGS<br>PAYS OUT                                                                                                                                                                                                                 | \$2,460.00                                                                                                                                                                                                                                                                                                 |
| IDEAL PROFIT                                                                                                                                                                                                                          | \$759.00                                                                                                                                                                                                                                                                          | IDEAL PROFIT                                                                                                                                                                                                                            | \$699.00                                                                                                                                                                                                                                                                                                   |
| FORM XC67                                                                                                                                                                                                                             | \$1.00 per card                                                                                                                                                                                                                                                                   | FORM XC68                                                                                                                                                                                                                               | \$2.00 per card                                                                                                                                                                                                                                                                                            |
| 3,159 cards @ \$1.0                                                                                                                                                                                                                   | DO \$3,159.00                                                                                                                                                                                                                                                                     | 2,599 cards @ \$2.                                                                                                                                                                                                                      | <u>00 \$5,198.00</u>                                                                                                                                                                                                                                                                                       |
| PAYS OUT<br>8 @ \$100.00 \$800.00<br>8 @ \$100.00 \$800.00<br>4 @ \$50.00 \$200.00<br>8 @ \$25.00 \$200.00<br>5 @ \$4.00 \$20.00<br>190 @ \$2.00 \$380.00<br>75.97% payback<br>Win Ratio: 1 in 14.2<br>4 sets per case<br>18 POSTINGS | MULTIPLE WINNERS<br>3 @ \$206.00\$618.00<br>1 @ \$154.00\$154.00<br>1 @ \$110.00\$106.00<br>2 @ \$104.00\$208.00<br>2 @ \$102.00\$204.00<br>5 @ \$100.00\$500.00<br>1 @ \$52.00\$52.00<br>2 @ \$50.00\$100.00<br>174 @ \$2.00\$348.00                                             | PAYS OUT<br>8 @ \$200.00 \$1600.00<br>8 @ \$100.00 \$800.00<br>8 @ \$50.00 \$400.00<br>27 @ \$26.00\$702.00<br>111 @ \$4.00 \$444.00<br>118 @ \$4.00\$472.00<br>84.99% payback<br>Win Ratio: 1 in 9.3<br>4 sets per case<br>51 POSTINGS | MULTIPLE WINNERS<br>2 @ \$250.00 \$500.00<br>6 @ \$200.00 \$1200.00<br>1 @ \$150.00\$700.00<br>1 @ \$60.00\$700.00<br>1 @ \$56.00\$56.00<br>3 @ \$52.00\$156.00<br>5 @ \$50.00\$250.00<br>17 @ \$26.00\$442.00<br>5 @ \$16.00\$80.00<br>25 @ \$12.00\$300.00<br>16 @ \$8.00\$128.00<br>99 @ \$4.00\$396.00 |
| PAYS OUT<br>IDEAL PROFIT                                                                                                                                                                                                              | \$2,400.00<br>\$759.00                                                                                                                                                                                                                                                            | PAYS OUT<br>IDEAL PROFIT                                                                                                                                                                                                                | \$4,418.00<br>\$780.00                                                                                                                                                                                                                                                                                     |
| FORM XC69<br>3,159 cards @ \$1.0                                                                                                                                                                                                      | \$1.00 per card                                                                                                                                                                                                                                                                   | FORM XC70<br>3,079 cards @ \$1.                                                                                                                                                                                                         | \$1.00 per card<br>00 \$3,079.00                                                                                                                                                                                                                                                                           |
| PAYS OUT<br>8 @ \$100.00 \$800.00<br>7 @ \$100.00\$700.00<br>5 @ \$50.00 \$250.00<br>3 @ \$15.00\$45.00<br>10 @ \$5.00\$50.00<br>200 @ \$2.00 \$400.00                                                                                | MULTIPLE WINNERS   2 @ \$205.00 \$410.00   1 @ \$152.00 \$152.00   1 @ \$150.00 \$150.00   2 @ \$107.00 \$214.00   2 @ \$105.00 \$214.00   2 @ \$105.00 \$210.00   6 @ \$100.00 \$600.00   1 @ \$50.00 \$65.00   2 @ \$100.00 \$65.00   3 @ \$50.00 \$50.00   4 @ \$20.00 \$20.00 | PAYS OUT<br>8 @ \$100.00 \$800.00<br>8 @ \$100.00 \$800.00<br>4 @ \$50.00 \$200.00<br>3 @ \$25.00 \$75.00<br>4 @ \$5.00 \$20.00<br>210 @ \$2.00 \$420.00                                                                                | MULTIPLE WINNERS     2   @ \$204.00 \$408.00     1   @ \$180.00\$180.00     1   @ \$154.00\$154.00     1   @ \$154.00\$154.00     1   @ \$106.00\$115.00     1   @ \$106.00\$106.00     1   @ \$104.00\$104.00     2   @ \$102.00\$204.00     5   @ \$100.00\$500.00     3   @ \$50.00\$150.00             |
| 71.07% payback<br>Win Ratio: 1 in 13.6<br>4 sets per case<br>16 POSTINGS                                                                                                                                                              | 181 @ \$2.00\$362.00                                                                                                                                                                                                                                                              | 75.19% payback<br>Win Ratio: 1 in 13.0<br>4 sets per case<br>17 POSTINGS                                                                                                                                                                | 10 @ \$4.00\$40.00<br>177 @ \$2.00\$354.00                                                                                                                                                                                                                                                                 |
| PAYS OUT<br>IDEAL PROFIT                                                                                                                                                                                                              | \$2,245.00<br>\$914.00                                                                                                                                                                                                                                                            | PAYS OUT<br>IDEAL PROFIT                                                                                                                                                                                                                | \$2,315.00<br>\$764.00                                                                                                                                                                                                                                                                                     |