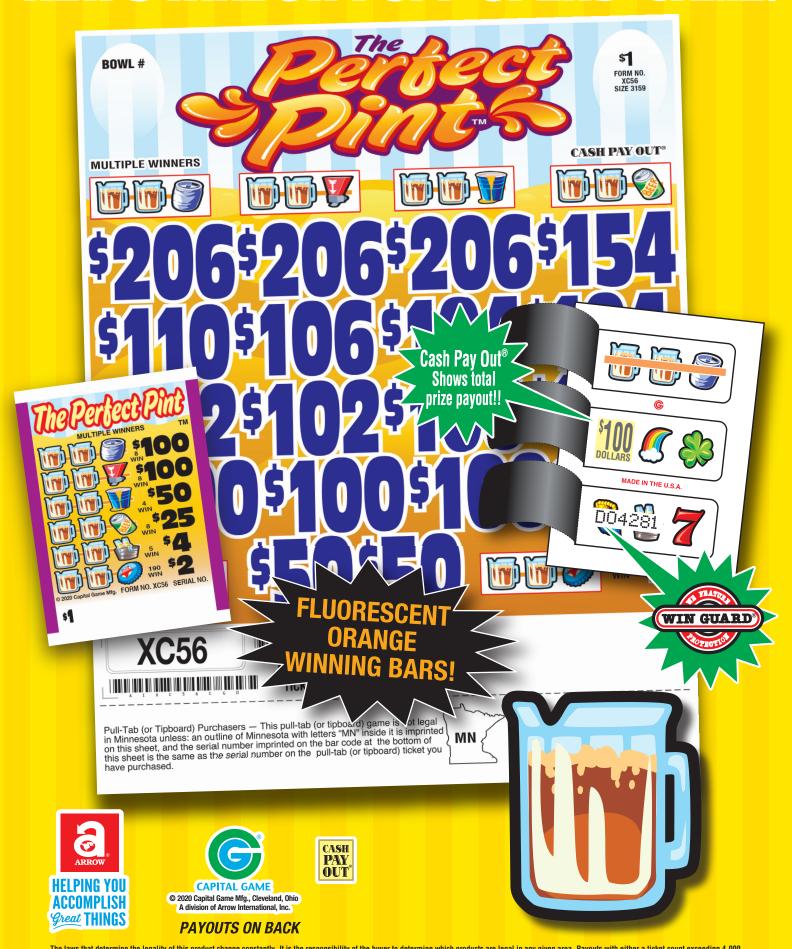

## THE PERFECT PINT™

| INE PENFEGI PINI ""                                                                                                                                            |                                                                                                                                                                                                                       |                                                                                                                                        |                                                                                                                                                                                                                           |                                                                                                                                                        |                                                                                                                                                                                                        |
|----------------------------------------------------------------------------------------------------------------------------------------------------------------|-----------------------------------------------------------------------------------------------------------------------------------------------------------------------------------------------------------------------|----------------------------------------------------------------------------------------------------------------------------------------|---------------------------------------------------------------------------------------------------------------------------------------------------------------------------------------------------------------------------|--------------------------------------------------------------------------------------------------------------------------------------------------------|--------------------------------------------------------------------------------------------------------------------------------------------------------------------------------------------------------|
| FORM XC53<br>2,999 cards @ \$1.                                                                                                                                |                                                                                                                                                                                                                       | FORM XC54<br>3,079 cards @ \$1.                                                                                                        |                                                                                                                                                                                                                           | FORM XC55<br>3,159 cards @ \$1.                                                                                                                        | . , ,                                                                                                                                                                                                  |
| PAYS OUT  8 @\$100.00 \$800.00  4 @\$100.00 \$400.00  4 @\$100.00 \$400.00  4 @\$50.00 \$200.00  4 @\$55.00 \$100.00  360 @\$1.00 \$360.00                     | MULTIPLE WINNERS 2 @ \$201.00\$402.00 1 @ \$152.00\$152.00 1 @ \$150.00\$150.00 4 @ \$102.00\$408.00 7 @ \$100.00\$700.00 2 @ \$51.00\$102.00 20 @ \$2.00\$40.00 306 @ \$1.00\$306.00                                 | PAYS OUT  8 @\$100.00\$800.00  8 @\$100.00\$800.00  4 @ \$50.00\$200.00  3 @ \$25.00\$75.00  4 @ \$5.00\$20.00  210 @ \$2.00\$420.00   | MULTIPLE WINNERS 2 @\$204.00\$408.00 1 @\$180.00\$154.00 1 @\$154.00\$154.00 1 @\$154.00\$115.00 1 @\$106.00\$106.00 2 @\$104.00\$204.00 2 @\$102.00\$204.00 5 @\$50.00\$500.00                                           | PAYS OUT 9 @\$100.00\$900.00 9 @\$100.00\$900.00 4 @\$50.00\$200.00 4 @\$10.00\$40.00 4 @\$5.00\$20.00 200 @\$2.00\$40.00                              | MULTIPLE WINNERS 2 @\$150.40.0\$408.00 2 @\$150.00\$300.00 4 @\$104.00\$416.00 8 @\$100.00\$800.00 2 @\$50.00\$100.00 2 @\$50.00\$10.00 1 @\$10.00\$110.00 2 @\$5.00\$10.00                            |
| 75.36% payback<br>Win Ratio: 1 in 7.8<br>4 sets per case                                                                                                       |                                                                                                                                                                                                                       | 75.19% payback<br>Win Ratio: 1 in 13.0<br>4 sets per case                                                                              | 10 @ \$4.00\$40.00<br>177 @ \$2.00\$354.00                                                                                                                                                                                | 77.87% payback<br>Win Ratio: 1 in 13.7<br>4 sets per case                                                                                              | 172 @ \$2.00\$344.00                                                                                                                                                                                   |
| 17 POSTINGS                                                                                                                                                    |                                                                                                                                                                                                                       | 17 POSTINGS                                                                                                                            |                                                                                                                                                                                                                           | 18 POSTINGS                                                                                                                                            |                                                                                                                                                                                                        |
| PAYS OUTIDEAL PROFIT                                                                                                                                           | \$2,260.00<br>\$739.00                                                                                                                                                                                                | PAYS OUTIDEAL PROFIT                                                                                                                   | \$2,315.00<br>\$764.00                                                                                                                                                                                                    | PAYS OUT IDEAL PROFIT                                                                                                                                  | \$2,460.00<br>\$699.00                                                                                                                                                                                 |
| FORM XC56<br>3,159 cards @ \$1.                                                                                                                                | \$1.00 per card<br>00 \$3,159.00                                                                                                                                                                                      | FORM XC57<br>3,159 cards @ \$1.                                                                                                        | \$1.00 per card<br>00 \$3,159.00                                                                                                                                                                                          | FORM XC58<br>3,159 cards @ \$1.                                                                                                                        | \$1.00 per card<br>00 \$3,159.00                                                                                                                                                                       |
| 8 @ \$100.00 \$800.00<br>8 @ \$100.00 \$800.00<br>4 @ \$50.00 \$200.00<br>5 @ \$4.00 \$20.00<br>190 @ \$2.00 \$380.00                                          | MULTIPLE WINNERS 3 @\$206.00\$618.00 1 @\$154.00\$154.00 1 @\$154.00\$110.00 1 @\$110.00\$110.00 2 @\$104.00\$208.00 2 @\$104.00\$208.00 2 @\$102.00\$204.00 5 @\$100.00\$500.00 1 @\$52.00\$52.00 2 @\$50.00\$100.00 | PAYS OUT  8 @\$100.00 \$800.00 4 @\$100.00 \$400.00 4 @\$100.00 \$400.00 6 @\$50.00 \$300.00 6 @\$50.00 \$300.00 6 @\$55.00 \$150.00   | MULTIPLE WINNESS 3 @\$300.00 \$900.00 2 @\$150.00 \$300.00 10 @\$100.00 \$150.00 3 @\$50.00 \$150.00                                                                                                                      | PAYS OUT  8 @\$100.00 \$800.00  7 @\$100.00 \$700.00  5 @\$50.00 \$250.00  3 @\$15.00 \$45.00  10 @\$5.00 \$50.00  200 @\$2.00 \$400.00                | MULTIPLE WINNERS 2 @\$205.00\$410.00 1 @\$152.00\$152.00 1 @\$150.00\$150.00 2 @\$107.00\$214.00 2 @\$105.00\$210.00 6 @\$100.00\$600.00 1 @\$65.00\$65.00 1 @\$50.00\$50.00                           |
| 75.97% payback Win Ratio: 1 in 14.2 4 sets per case  18 POSTINGS                                                                                               | 174 @ \$2.00\$348.00                                                                                                                                                                                                  | 74.39% payback Win Ratio: 1 in 92.9 4 sets per case                                                                                    |                                                                                                                                                                                                                           | 71.07% payback Win Ratio: 1 in 13.6 4 sets per case                                                                                                    | 8 @ \$4.00\$32.00<br>181 @ \$2.00\$362.00                                                                                                                                                              |
| PAYS OUTIDEAL PROFIT                                                                                                                                           | \$2,400.00<br>\$759.00                                                                                                                                                                                                | PAYS OUTIDEAL PROFIT                                                                                                                   | \$2,350.00<br>\$809.00                                                                                                                                                                                                    | PAYS OUTIDEAL PROFIT                                                                                                                                   | \$2,245.00<br>\$914.00                                                                                                                                                                                 |
| FORM XC59                                                                                                                                                      | \$1.00 per card                                                                                                                                                                                                       | FORM XC60                                                                                                                              | \$2.00 per card                                                                                                                                                                                                           | FORM XC61                                                                                                                                              | \$2.00 per card                                                                                                                                                                                        |
| 3,159 cards @ \$1.  PAYS OUT  8 @ \$100.00 \$800.00 4 @ \$100.00 \$400.00 4 @ \$100.00 \$400.00 8 @ \$50.00 \$400.00 8 @ \$25.00 \$200.00 8 @ \$25.00 \$200.00 |                                                                                                                                                                                                                       | 2,599 cards @ \$2.  PAYS OUT  8 @\$200.00\$1600.00  8 @\$100.00\$800.00  27 @\$26.00\$702.00  111 @\$4.00\$444.00  118 @\$4.00\$472.00 |                                                                                                                                                                                                                           | 3,999 cards @ \$2.  PAYS OUT  8 @\$500.00\$4000.00 4 @\$200.00\$800.00 4 @\$100.00\$200.00 10 @\$50.00\$200.00 10 @\$10.00\$100.00 340 @\$2.00\$680.00 | MULTIPLE WINNERS 8 @\$500.00\$4000.00 4 @\$200.00\$800.00 6 @\$100.00\$600.00 17 @ \$4.00\$68.00 306 @ \$2.00\$612.00                                                                                  |
| 75.97% payback<br>Win Ratio: 1 in 79.0<br>4 sets per case                                                                                                      |                                                                                                                                                                                                                       | 84.99% payback<br>Win Ratio: 1 in 9.3<br>4 sets per case                                                                               | 5 @ \$16.00\$80.00<br>25 @ \$12.00\$300.00<br>16 @ \$8.00\$128.00<br>99 @ \$4.00\$396.00                                                                                                                                  | 77.27% payback<br>Win Ratio: 1 in 10.8<br>3 sets per case                                                                                              |                                                                                                                                                                                                        |
| 20 POSTINGS                                                                                                                                                    |                                                                                                                                                                                                                       | 51 POSTINGS                                                                                                                            |                                                                                                                                                                                                                           | 18 POSTINGS                                                                                                                                            |                                                                                                                                                                                                        |
| PAYS OUTIDEAL PROFIT                                                                                                                                           | \$2,400.00<br>\$759.00                                                                                                                                                                                                | PAYS OUTIDEAL PROFIT                                                                                                                   | \$4,418.00<br>\$780.00                                                                                                                                                                                                    | PAYS OUTIDEAL PROFIT                                                                                                                                   | \$6,180.00<br>\$1,818.00                                                                                                                                                                               |
| FORM XC62                                                                                                                                                      | \$1.00 per card                                                                                                                                                                                                       | FORM XC63                                                                                                                              | \$2.00 per card                                                                                                                                                                                                           | FORM XC64                                                                                                                                              | \$2.00 per card                                                                                                                                                                                        |
| 2,800 cards @ \$1.                                                                                                                                             | 00\$2,800.00 MULTIPLE WINNERS                                                                                                                                                                                         | 2,959 cards @ \$2.                                                                                                                     | .00 \$5,918.00                                                                                                                                                                                                            | 3,239 cards @ \$2.                                                                                                                                     | .00\$6,478.00                                                                                                                                                                                          |
| 5 @\$100.00\$500.00<br>5 @\$100.00\$500.00<br>6 @\$100.00\$500.00<br>4 @ \$50.00\$200.00<br>4 @ \$50.00\$200.00<br>8 @ \$25.00\$200.00                         | 4 @\$200.00\$800.00<br>2 @\$150.00\$300.00<br>8 @\$100.00\$800.00<br>4 @ \$50.00\$200.00                                                                                                                              | 4 @\$500.00\$2000.00<br>9 @\$100.00\$900.00<br>8 @\$100.00\$800.00<br>2 @\$50.00\$100.00<br>10 @\$4.00\$40.00<br>285 @\$2.00\$570.00   | 4 @\$500.00\$2000.00<br>1 @\$404.00\$404.00<br>1 @\$402.00\$402.00<br>1 @\$202.00\$202.00<br>1 @\$200.00\$200.00<br>5 @\$100.00\$500.00<br>1 @\$54.00\$54.00<br>1 @\$52.00\$52.00<br>5 @\$6.00\$30.00<br>4 @\$4.00\$16.00 | 9 @\$300.00\$2700.00<br>14 @\$100.00\$1400.00<br>3 @ \$50.00\$150.00<br>9 @ \$10.00\$90.00<br>7 @ \$10.00\$70.00<br>240 @ \$2.00\$480.00               | 7 @\$402.00\$2814.00 2 @\$300.00\$600.00 1 @\$220.00\$220.00 1 @\$220.00\$220.00 1 @\$220.00\$220.00 1 @\$100.00\$200.00 2 @\$100.00\$200.00 1 @ \$70.00\$70.00 3 @ \$50.00\$150.00 5 @ \$10.00\$50.00 |
| 75% payback Win Ratio: 1 in 90.3 4 sets per case                                                                                                               |                                                                                                                                                                                                                       | 74.52% payback Win Ratio: 1 in 9.3 4 sets per case                                                                                     | 275 @ \$2.00\$550.00                                                                                                                                                                                                      | 75.49% payback Win Ratio: 1 in 11.5 4 sets per case                                                                                                    | 225 @ \$2.00\$450.00                                                                                                                                                                                   |
| PAYS OUTIDEAL PROFIT                                                                                                                                           | \$2,100.00<br>\$700.00                                                                                                                                                                                                | PAYS OUTIDEAL PROFIT                                                                                                                   | \$4,410.00<br>\$1,508.00                                                                                                                                                                                                  | PAYS OUT IDEAL PROFIT                                                                                                                                  | \$4,890.00<br>\$1,588.00                                                                                                                                                                               |