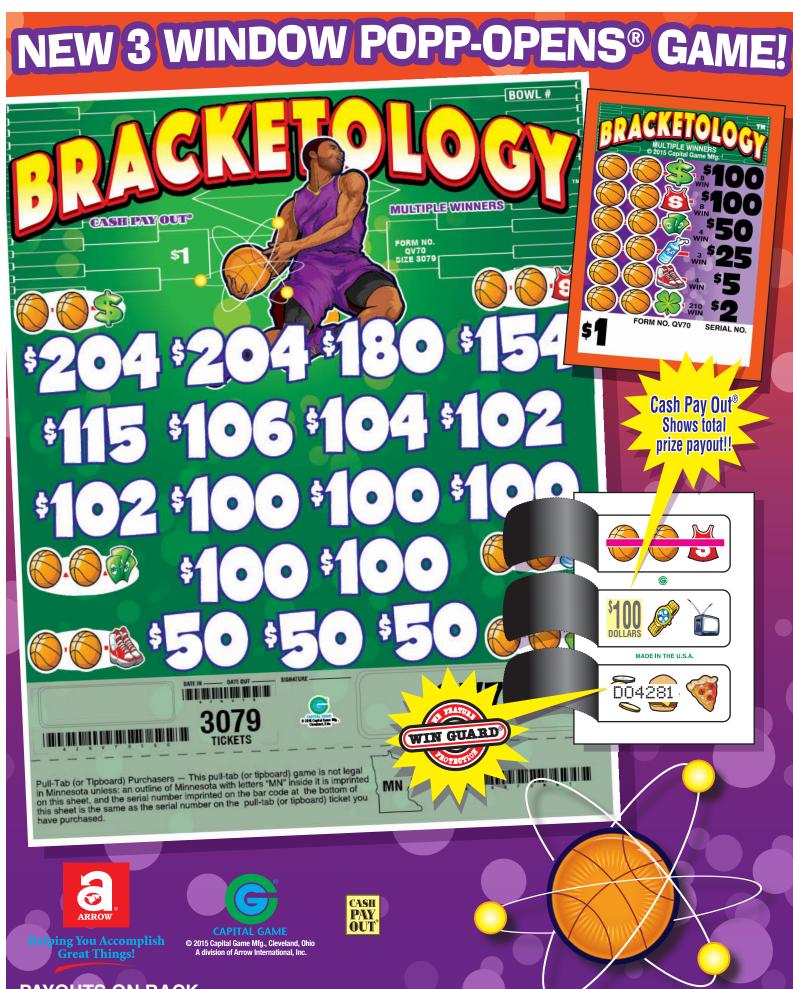

| PAYS OUT\$2,460.00<br>IDEAL PROFIT\$699.00 | <b>18 POSTINGS</b> | \$4.00<br>\$2.00                                  | $\begin{array}{llllllllllllllllllllllllllllllllllll$  | FORM QV73 \$1.00 per card<br>3,159 cards @ \$1.00 \$3,159.00 | PAYS OUT                                   | 17 POSTINGS | 7 @ \$2.00<br>7 @ \$2.00                                  | PAYS OUT   MULTIPLE WINNERS     8   © \$100.00\$800.00   2   @ \$204.00\$408.00     4   @ \$50.00\$200.00   1   @ \$180.00\$154.00     3   @ \$25.00\$75.00   1   @ \$115.00\$115.00     4   @ \$25.00\$200.00   1   @ \$115.00\$115.00     210   @ \$2.00\$420.00   1   @ \$106.00\$104.00     210   @ \$2.00\$420.00   2   @ \$104.00\$104.00     2   @ \$104.00\$104.00   2   @ \$100.00\$204.00 | FORM QV70 \$1.00 per card 3,079 cards @ \$1.00 \$3,079.00 | BRACKETOLOGYTM                                                                                                                                                                                                           |
|--------------------------------------------|--------------------|---------------------------------------------------|-------------------------------------------------------|--------------------------------------------------------------|--------------------------------------------|-------------|-----------------------------------------------------------|-----------------------------------------------------------------------------------------------------------------------------------------------------------------------------------------------------------------------------------------------------------------------------------------------------------------------------------------------------------------------------------------------------|-----------------------------------------------------------|--------------------------------------------------------------------------------------------------------------------------------------------------------------------------------------------------------------------------|
| PAYS OUT\$2,400.00<br>IDEAL PROFIT\$759.00 | <b>18 POSTINGS</b> | \$2.00                                            | $\begin{array}{llllllllllllllllllllllllllllllllllll$  | FORM QV74 \$1.00 per card<br>3,159 cards @ \$1.00 \$3,159.00 | PAYS OUT\$2,260.00<br>IDEAL PROFIT\$739.00 | 17 POSTINGS | 75.36% payback<br>Win Ratio: 1 in 7.8<br>4 sets per case  | $\begin{array}{llllllllllllllllllllllllllllllllllll$                                                                                                                                                                                                                                                                                                                                                | FORM QV71 \$1.00 per card 2,999 cards @ \$1.00 \$2,999.00 | Payouts with either a ticket cou<br>Pennsylvania, Mississippi or Louisian                                                                                                                                                |
| PAYS OUT\$4,418.00<br>IDEAL PROFIT\$780.00 | 43 POSTINGS        | @@@@@\$26.000<br>\$16.000<br>\$12.000<br>\$4.000. | $\begin{array}{c ccccccccccccccccccccccccccccccccccc$ | FORM QV75 \$2.00 per card<br>2,599 cards @ \$2.00 \$5,198.00 | PAYS OUT\$2,400.00<br>IDEAL PROFIT\$759.00 | 20 POSTINGS | 75.97% payback<br>Win Ratio: 1 in 79.0<br>4 sets per case | PAYS OUT MULTIPLE WINNERS   8 @\$100.00\$800.00 6 @\$200.00\$1200.00   4 @\$100.00\$400.00 10 @\$100.00\$1200.00   4 @\$100.00\$400.00 10 @\$100.00\$1200.00   8 @\$50.00\$400.00 4 @\$50.00\$200.00   8 @\$50.00\$200.00 4 @\$50.00\$200.00   8 @\$25.00\$200.00 4 @\$50.00\$200.00                                                                                                                | FORM QV72 \$1.00 per card 3,159 cards @ \$1.00 \$3,159.00 | with either a ticket count exceeding 4,000 or a prize payout less than 65% are not available for sale in<br>Mississippi or Louisiana. The single prize payout maximum is \$500 in LA/MS, \$2000 in PA and \$1,000 in VA. |