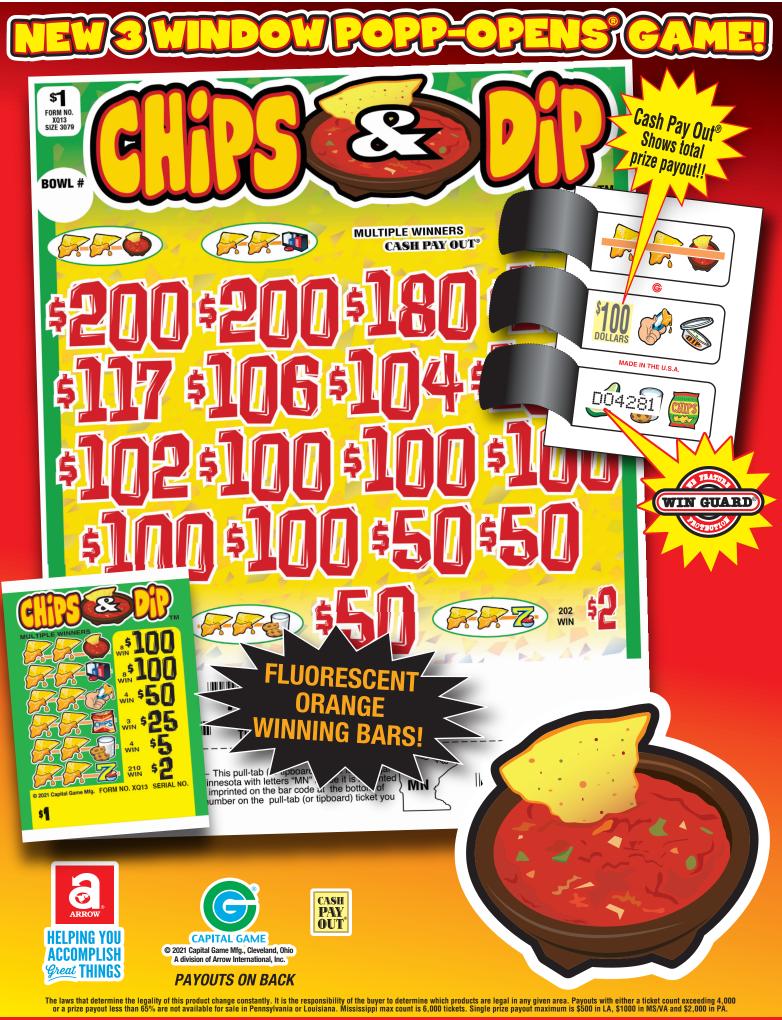

## **CHIPS & DIP™**

| CHIF S & DIF                                                                                                                                                                                                                                                                                                    |                                                                                                                                                                                                                                                                                                                                                                                                                                                                                                                                                                                                                                                                                                                                                                                                                                                                                                                                                                                                                                                                                                                                                                                                               |                                                                                                                                                                                                                                                                                                   |                                                                                                                                                                                                                                                                                                                                                                                                                  |                                                                                                                                                                                                                                                                                                                                                  |                                                                                                                                                                                                                                                                                                                                                                                                                                                                                                                                                                                                                                                                                                                                                                                                                                                                                                                                                                                              |
|-----------------------------------------------------------------------------------------------------------------------------------------------------------------------------------------------------------------------------------------------------------------------------------------------------------------|---------------------------------------------------------------------------------------------------------------------------------------------------------------------------------------------------------------------------------------------------------------------------------------------------------------------------------------------------------------------------------------------------------------------------------------------------------------------------------------------------------------------------------------------------------------------------------------------------------------------------------------------------------------------------------------------------------------------------------------------------------------------------------------------------------------------------------------------------------------------------------------------------------------------------------------------------------------------------------------------------------------------------------------------------------------------------------------------------------------------------------------------------------------------------------------------------------------|---------------------------------------------------------------------------------------------------------------------------------------------------------------------------------------------------------------------------------------------------------------------------------------------------|------------------------------------------------------------------------------------------------------------------------------------------------------------------------------------------------------------------------------------------------------------------------------------------------------------------------------------------------------------------------------------------------------------------|--------------------------------------------------------------------------------------------------------------------------------------------------------------------------------------------------------------------------------------------------------------------------------------------------------------------------------------------------|----------------------------------------------------------------------------------------------------------------------------------------------------------------------------------------------------------------------------------------------------------------------------------------------------------------------------------------------------------------------------------------------------------------------------------------------------------------------------------------------------------------------------------------------------------------------------------------------------------------------------------------------------------------------------------------------------------------------------------------------------------------------------------------------------------------------------------------------------------------------------------------------------------------------------------------------------------------------------------------------|
| FORM XQ12                                                                                                                                                                                                                                                                                                       | \$1.00 per card                                                                                                                                                                                                                                                                                                                                                                                                                                                                                                                                                                                                                                                                                                                                                                                                                                                                                                                                                                                                                                                                                                                                                                                               | FORM XQ13                                                                                                                                                                                                                                                                                         | \$1.00 per card                                                                                                                                                                                                                                                                                                                                                                                                  | FORM XQ14                                                                                                                                                                                                                                                                                                                                        | \$1.00 per card                                                                                                                                                                                                                                                                                                                                                                                                                                                                                                                                                                                                                                                                                                                                                                                                                                                                                                                                                                              |
| 3,159 cards @ \$1.                                                                                                                                                                                                                                                                                              | 00 \$3,159.00 MULTIPLE WINNERS                                                                                                                                                                                                                                                                                                                                                                                                                                                                                                                                                                                                                                                                                                                                                                                                                                                                                                                                                                                                                                                                                                                                                                                | 3,079 cards @ \$1.                                                                                                                                                                                                                                                                                | 00 \$3,079.00<br>MULTIPLE WINNERS                                                                                                                                                                                                                                                                                                                                                                                | 3,159 cards @ \$1.                                                                                                                                                                                                                                                                                                                               | UU \$3,159.UU    MULTIPLE WINNERS                                                                                                                                                                                                                                                                                                                                                                                                                                                                                                                                                                                                                                                                                                                                                                                                                                                                                                                                                            |
| 8 @\$100.00\$800.00<br>4 @\$100.00\$400.00<br>4 @\$100.00\$400.00<br>6 @\$50.00\$300.00<br>6 @\$50.00\$300.00<br>6 @\$55.00\$150.00                                                                                                                                                                             | 3 @\$300.00\$900.00<br>2 @\$150.00\$300.00<br>10 @\$100.00\$1000.00<br>3 @\$50.00\$150.00                                                                                                                                                                                                                                                                                                                                                                                                                                                                                                                                                                                                                                                                                                                                                                                                                                                                                                                                                                                                                                                                                                                     | 8 @\$100.00 \$800.00<br>8 @\$100.00 \$800.00<br>4 @\$50.00 \$200.00<br>3 @\$25.00 \$75.00<br>4 @\$5.00 \$20.00<br>210 @\$2.00 \$420.00                                                                                                                                                            | 2 @\$200.00\$400.00<br>1 @\$180.00\$180.00<br>1 @\$150.00\$150.00<br>1 @\$117.00\$117.00<br>1 @\$106.00\$104.00<br>1 @\$104.00\$104.00<br>2 @\$102.00\$204.00<br>5 @\$100.00\$500.00                                                                                                                                                                                                                             | 8 @\$100.00 \$800.00<br>4 @\$100.00 \$400.00<br>4 @\$100.00 \$400.00<br>8 @\$50.00 \$400.00<br>8 @\$50.00 \$200.00<br>8 @\$25.00 \$200.00                                                                                                                                                                                                        | 6 @\$200.00\$1200.00<br>10 @\$100.00\$1000.00<br>4 @ \$50.00\$200.00                                                                                                                                                                                                                                                                                                                                                                                                                                                                                                                                                                                                                                                                                                                                                                                                                                                                                                                         |
| 74.39% payback Win Ratio: 1 in 92.9 4 sets per case                                                                                                                                                                                                                                                             |                                                                                                                                                                                                                                                                                                                                                                                                                                                                                                                                                                                                                                                                                                                                                                                                                                                                                                                                                                                                                                                                                                                                                                                                               | 75.19% payback Win Ratio: 1 in 13.0 4 sets per case                                                                                                                                                                                                                                               | 3 @ \$50.00\$150.00<br>10 @ \$4.00\$40.00<br>182 @ \$2.00\$364.00                                                                                                                                                                                                                                                                                                                                                | 75.97% payback Win Ratio: 1 in 79.0 4 sets per case                                                                                                                                                                                                                                                                                              |                                                                                                                                                                                                                                                                                                                                                                                                                                                                                                                                                                                                                                                                                                                                                                                                                                                                                                                                                                                              |
|                                                                                                                                                                                                                                                                                                                 |                                                                                                                                                                                                                                                                                                                                                                                                                                                                                                                                                                                                                                                                                                                                                                                                                                                                                                                                                                                                                                                                                                                                                                                                               |                                                                                                                                                                                                                                                                                                   |                                                                                                                                                                                                                                                                                                                                                                                                                  |                                                                                                                                                                                                                                                                                                                                                  |                                                                                                                                                                                                                                                                                                                                                                                                                                                                                                                                                                                                                                                                                                                                                                                                                                                                                                                                                                                              |
| PAYS OUTIDEAL PROFIT                                                                                                                                                                                                                                                                                            | \$2,350.00<br>\$809.00                                                                                                                                                                                                                                                                                                                                                                                                                                                                                                                                                                                                                                                                                                                                                                                                                                                                                                                                                                                                                                                                                                                                                                                        | PAYS OUTIDEAL PROFIT                                                                                                                                                                                                                                                                              | \$2,315.00<br>\$764.00                                                                                                                                                                                                                                                                                                                                                                                           | PAYS OUTIDEAL PROFIT                                                                                                                                                                                                                                                                                                                             | \$2,400.00<br>\$759.00                                                                                                                                                                                                                                                                                                                                                                                                                                                                                                                                                                                                                                                                                                                                                                                                                                                                                                                                                                       |
| FORM XQ15                                                                                                                                                                                                                                                                                                       | \$1.00 per card                                                                                                                                                                                                                                                                                                                                                                                                                                                                                                                                                                                                                                                                                                                                                                                                                                                                                                                                                                                                                                                                                                                                                                                               | FORM XQ16                                                                                                                                                                                                                                                                                         | \$2.00 per card                                                                                                                                                                                                                                                                                                                                                                                                  | FORM XQ17                                                                                                                                                                                                                                                                                                                                        | \$1.00 per card                                                                                                                                                                                                                                                                                                                                                                                                                                                                                                                                                                                                                                                                                                                                                                                                                                                                                                                                                                              |
| 3,159 cards @ \$1.                                                                                                                                                                                                                                                                                              | <u>00 \$3,159.00</u>                                                                                                                                                                                                                                                                                                                                                                                                                                                                                                                                                                                                                                                                                                                                                                                                                                                                                                                                                                                                                                                                                                                                                                                          | 2,599 cards @ \$2.                                                                                                                                                                                                                                                                                | .00 \$5,198.00                                                                                                                                                                                                                                                                                                                                                                                                   | 3,159 cards @ \$1.                                                                                                                                                                                                                                                                                                                               | 00 \$3,159.00                                                                                                                                                                                                                                                                                                                                                                                                                                                                                                                                                                                                                                                                                                                                                                                                                                                                                                                                                                                |
| PAYS OUT  8 @ \$100.00 \$800.00  8 @ \$100.00 \$800.00  4 @ \$50.00 \$200.00  8 @ \$25.00 \$200.00  5 @ \$4.00 \$20.00  190 @ \$2.00 \$380.00                                                                                                                                                                   | MULTIPLE WINNERS 3 @\$208.00\$624.00 1 @\$152.00\$152.00 1 @\$110.00\$110.00 1 @\$104.00\$106.00 2 @\$104.00\$208.00 2 @\$102.00\$204.00 5 @\$100.00\$500.00 1 @\$52.00\$52.00 2 @\$50.00\$100.00                                                                                                                                                                                                                                                                                                                                                                                                                                                                                                                                                                                                                                                                                                                                                                                                                                                                                                                                                                                                             | PAYS OUT  8 @\$200.00\$1600.00  8 @\$100.00\$800.00  8 @\$50.00\$400.00  27 @\$26.00\$702.00  111 @\$4.00\$444.00  118 @\$4.00\$472.00                                                                                                                                                            | MULTIPLE WINNERS 2 @\$250.00\$500.00 6 @\$200.00\$1200.00 1 @\$150.00\$150.00 7 @\$100.00\$700.00 1 @\$60.00\$60.00 1 @\$56.00\$56.00 3 @\$52.00\$156.00 5 @\$50.00\$250.00 17 @\$26.00\$442.00                                                                                                                                                                                                                  | PAYS OUT  8 @\$100.00\$800.00  7 @\$100.00\$700.00  5 @\$50.00\$250.00  3 @\$15.00\$45.00  10 @\$5.00\$50.00  200 @\$2.00\$400.00                                                                                                                                                                                                                | MULTIPLE WINNERS 2 @ \$205.00\$410.00 1 @ \$152.00\$152.00 1 @ \$150.00\$150.00 2 @ \$107.00\$214.00 2 @ \$105.00\$600.00 1 @ \$65.00\$65.00 1 @ \$65.00\$50.00 8 @ \$4.00\$32.00                                                                                                                                                                                                                                                                                                                                                                                                                                                                                                                                                                                                                                                                                                                                                                                                            |
| 75.97% payback<br>Win Ratio: 1 in 14.2<br>4 sets per case                                                                                                                                                                                                                                                       | 2 @ \$50.00\$100.00<br>172 @ \$2.00\$344.00                                                                                                                                                                                                                                                                                                                                                                                                                                                                                                                                                                                                                                                                                                                                                                                                                                                                                                                                                                                                                                                                                                                                                                   | 84.99% payback<br>Win Ratio: 1 in 9.3<br>4 sets per case                                                                                                                                                                                                                                          | 5 @ \$16.00\$80.00<br>25 @ \$12.00\$300.00<br>16 @ \$8.00\$128.00<br>99 @ \$4.00\$396.00                                                                                                                                                                                                                                                                                                                         | 71.07% payback<br>Win Ratio: 1 in 13.6<br>4 sets per case                                                                                                                                                                                                                                                                                        | 8 @ \$4.00\$32.00<br>181 @ \$2.00\$362.00                                                                                                                                                                                                                                                                                                                                                                                                                                                                                                                                                                                                                                                                                                                                                                                                                                                                                                                                                    |
| 18 POSTINGS                                                                                                                                                                                                                                                                                                     |                                                                                                                                                                                                                                                                                                                                                                                                                                                                                                                                                                                                                                                                                                                                                                                                                                                                                                                                                                                                                                                                                                                                                                                                               | 43 POSTINGS                                                                                                                                                                                                                                                                                       |                                                                                                                                                                                                                                                                                                                                                                                                                  | 16 POSTINGS                                                                                                                                                                                                                                                                                                                                      |                                                                                                                                                                                                                                                                                                                                                                                                                                                                                                                                                                                                                                                                                                                                                                                                                                                                                                                                                                                              |
|                                                                                                                                                                                                                                                                                                                 | \$759.00                                                                                                                                                                                                                                                                                                                                                                                                                                                                                                                                                                                                                                                                                                                                                                                                                                                                                                                                                                                                                                                                                                                                                                                                      |                                                                                                                                                                                                                                                                                                   | \$780.00                                                                                                                                                                                                                                                                                                                                                                                                         |                                                                                                                                                                                                                                                                                                                                                  | \$2,245.00<br>\$914.00                                                                                                                                                                                                                                                                                                                                                                                                                                                                                                                                                                                                                                                                                                                                                                                                                                                                                                                                                                       |
| FORM XQ18                                                                                                                                                                                                                                                                                                       | \$1.00 per card                                                                                                                                                                                                                                                                                                                                                                                                                                                                                                                                                                                                                                                                                                                                                                                                                                                                                                                                                                                                                                                                                                                                                                                               | FORM XQ19                                                                                                                                                                                                                                                                                         | \$1.00 per card                                                                                                                                                                                                                                                                                                                                                                                                  | FORM XQ20                                                                                                                                                                                                                                                                                                                                        | \$1.00 per card                                                                                                                                                                                                                                                                                                                                                                                                                                                                                                                                                                                                                                                                                                                                                                                                                                                                                                                                                                              |
| 3,159 cards @ \$1.  PAYS OUT  9 @ \$100.00 \$900.00  8 @ \$100.00 \$800.00  4 @ \$25.00 \$200.00  8 @ \$15.00 \$120.00                                                                                                                                                                                          | MULTIPLE WINNERS 2 @\$202.00\$404.00 1 @\$175.00\$175.00                                                                                                                                                                                                                                                                                                                                                                                                                                                                                                                                                                                                                                                                                                                                                                                                                                                                                                                                                                                                                                                                                                                                                      | 3,159 cards @ \$1.  PAYS OUT 9 @\$100.00\$900.00 9 @\$100.00\$900.00 4 @ \$50.00\$200.00                                                                                                                                                                                                          | MULTIPLE WINNERS 2 @\$206.00 \$412.00 2 @\$150.00 \$300.00 4 @\$104.00 \$416.00                                                                                                                                                                                                                                                                                                                                  | 3,159 cards @ \$1.  PAYS OUT  8 @\$100.00 \$800.00  8 @\$100.00 \$800.00  4 @ \$50.00 \$200.00                                                                                                                                                                                                                                                   | MULTIPLE WINNERS 1 @\$255.00\$255.00 1 @\$205.00\$205.00                                                                                                                                                                                                                                                                                                                                                                                                                                                                                                                                                                                                                                                                                                                                                                                                                                                                                                                                     |
| 270 @ \$2.00\$540.00<br>84.2% payback<br>Win Ratio: 1 in 10.4<br>4 sets per case                                                                                                                                                                                                                                | 2 @ \$127.00 \$254.00<br>1 @ \$104.00 \$104.00<br>1 @ \$102.00 \$102.00<br>8 @ \$100.00 \$67.00<br>2 @ \$67.00 \$100.00<br>1 @ \$32.00 \$32.00<br>1 @ \$25.00 \$32.00<br>2 @ \$17.00 \$34.00<br>3 @ \$15.00 \$45.00<br>4 @ \$4.00 \$16.00<br>4 @ \$4.00 \$16.00                                                                                                                                                                                                                                                                                                                                                                                                                                                                                                                                                                                                                                                                                                                                                                                                                                                                                                                                               | 4 @ \$10.00\$40.00<br>4 @ \$5.00\$20.00<br>200 @ \$2.00\$400.00<br>77.87% payback<br>Win Ratio: 1 in 13.7<br>4 sets per case                                                                                                                                                                      | 8 @\$100.00 \$800.00<br>2 @ \$50.00 \$100.00<br>2 @ \$20.00 \$40.00<br>1 @ \$10.00 \$10.00<br>2 @ \$5.00 \$10.00<br>8 @ \$4.00 \$32.00<br>170 @ \$2.00 \$340.00                                                                                                                                                                                                                                                  | 4 @ \$50.00\$200.00<br>10 @ \$5.00\$50.00<br>320 @ \$1.00\$320.00<br>75.02% payback<br>Win Ratio: 1 in 8.9<br>4 sets per case                                                                                                                                                                                                                    | 1 @\$202.00\$202.00<br>1 @\$155.00\$155.00<br>6 @\$105.00\$630.00<br>3 @\$104.00\$312.00<br>1 @\$103.00\$103.00<br>1 @\$55.00\$55.00<br>1 @\$55.00\$55.00<br>2 @\$50.00\$100.00<br>5 @\$4.00\$20.00<br>281 @\$1.00\$281.00                                                                                                                                                                                                                                                                                                                                                                                                                                                                                                                                                                                                                                                                                                                                                                   |
| 84.2% payback<br>Win Ratio: 1 in 10.4                                                                                                                                                                                                                                                                           | 1 @ \$102.00 \$102.00<br>8 @ \$100.00 \$800.00<br>1 @ \$67.00 \$67.00<br>2 @ \$50.00 \$100.00<br>1 @ \$32.00 \$32.00<br>1 @ \$25.00 \$25.00<br>2 @ \$17.00 \$34.00<br>3 @ \$15.00 \$45.00<br>1 @ \$6.00 \$6.00                                                                                                                                                                                                                                                                                                                                                                                                                                                                                                                                                                                                                                                                                                                                                                                                                                                                                                                                                                                                | 4 @ \$5.00\$20.00<br>200 @ \$2.00\$400.00<br>77.87% payback<br>Win Ratio: 1 in 13.7                                                                                                                                                                                                               | 2 @ \$50.00\$100.00<br>2 @ \$20.00\$40.00<br>1 @ \$10.00\$10.00<br>2 @ \$5.00\$10.00<br>8 @ \$4.00\$32.00                                                                                                                                                                                                                                                                                                        | 10 @ \$5.00\$50.00<br>320 @ \$1.00\$320.00<br>75.02% payback<br>Win Ratio: 1 in 8.9                                                                                                                                                                                                                                                              | 1 @ \$155.00 \$155.00<br>6 @ \$105.00 \$630.00<br>3 @ \$104.00 \$312.00<br>1 @ \$103.00 \$103.00<br>1 @ \$55.00 \$55.00<br>2 @ \$50.00 \$52.00<br>2 @ \$4.00 \$20.00                                                                                                                                                                                                                                                                                                                                                                                                                                                                                                                                                                                                                                                                                                                                                                                                                         |
| 84.2% payback<br>Win Ratio: 1 in 10.4<br>4 sets per case                                                                                                                                                                                                                                                        | 1 @\$102.00\$102.00<br>8 @\$100.00\$800.00<br>1 @\$67.00\$67.00<br>2 @\$50.00\$100.00<br>1 @\$32.00\$32.00<br>1 @\$25.00\$25.00<br>2 @\$17.00\$34.00<br>3 @\$15.00\$45.00<br>4 @\$6.00\$6.00<br>4 @\$4.00\$16.00<br>248 @\$2.00\$496.00                                                                                                                                                                                                                                                                                                                                                                                                                                                                                                                                                                                                                                                                                                                                                                                                                                                                                                                                                                       | 4 @ \$5.00\$20.00<br>200 @ \$2.00\$400.00<br>77.87% payback<br>Win Ratio: 1 in 13.7<br>4 sets per case                                                                                                                                                                                            | 2 @ \$50.00\$100.00<br>2 @ \$20.00\$40.00<br>1 @ \$10.00\$10.00<br>2 @ \$5.00\$10.00<br>8 @ \$4.00\$32.00<br>170 @ \$2.00\$340.00                                                                                                                                                                                                                                                                                | 10 @ \$5.00\$50.00<br>320 @ \$1.00\$320.00<br>75.02% payback<br>Win Ratio: 1 in 8.9<br>4 sets per case                                                                                                                                                                                                                                           | 1 @ \$155.00 \$155.00<br>6 @\$105.00 \$630.00<br>3 @\$104.00 \$312.00<br>1 @\$103.00 \$103.00<br>1 @\$55.00 \$55.00<br>2 @\$50.00 \$52.00<br>2 @\$50.00 \$20.00<br>281 @\$1.00 \$281.00                                                                                                                                                                                                                                                                                                                                                                                                                                                                                                                                                                                                                                                                                                                                                                                                      |
| 84.2% payback Win Ratio: 1 in 10.4 4 sets per case  18 POSTINGS  PAYS OUT IDEAL PROFIT  FORM XQ21                                                                                                                                                                                                               | 1 @\$102.00\$102.00 8 @\$100.00\$800.00 1 @\$67.00\$67.00 2 @\$50.00\$100.00 1 @\$32.00\$32.00 1 @\$25.00\$25.00 2 @\$17.00\$45.00 1 @\$50.00\$45.00 1 @\$4.00\$6.00 4 @\$4.00\$16.00 248 @\$2.00\$496.00  \$2,660.00 \$499.00                                                                                                                                                                                                                                                                                                                                                                                                                                                                                                                                                                                                                                                                                                                                                                                                                                                                                                                                                                                | 4 @ \$5.00\$20.00 200 @ \$2.00\$400.00  77.87% payback Win Ratio: 1 in 13.7 4 sets per case  18 POSTINGS  PAYS OUT IDEAL PROFIT  FORM XQ22                                                                                                                                                        | 2 @ \$50.00\$100.00 2 @ \$20.00\$40.00 1 @ \$10.00\$10.00 2 @ \$5.00\$10.00 8 @ \$4.00\$32.00 170 @ \$2.00\$340.00  \$2,460.00 \$699.00 \$2.00 per card                                                                                                                                                                                                                                                          | 75.02% payback Win Ratio: 1 in 8.9 4 sets per case  18 POSTINGS  PAYS OUT IDEAL PROFIT  FORM XQ23                                                                                                                                                                                                                                                | 1 @\$155.00\$155.00<br>6 @\$105.00\$630.00<br>3 @\$104.00\$312.00<br>1 @\$103.00\$103.00<br>1 @\$55.00\$55.00<br>2 @\$50.00\$100.00<br>5 @\$4.00\$20.00<br>281 @\$1.00\$281.00<br>\$2,370.00<br>\$2,00 per card                                                                                                                                                                                                                                                                                                                                                                                                                                                                                                                                                                                                                                                                                                                                                                              |
| 84.2% payback Win Ratio: 1 in 10.4 4 sets per case  18 POSTINGS  PAYS OUT IDEAL PROFIT FORM XQ21 3,999 cards @ \$2                                                                                                                                                                                              | 1 @\$102.00\$102.00 8 @\$100.00\$800.00 1 @\$67.00\$67.00 2 @\$50.00\$100.00 1 @\$25.00\$25.00 2 @\$17.00\$34.00 1 @\$25.00\$45.00 1 @\$25.00\$45.00 2 # \$4.00\$6.00 248 @\$2.00\$496.00  \$2.00 per card                                                                                                                                                                                                                                                                                                                                                                                                                                                                                                                                                                                                                                                                                                                                                                                                                                                                                                                                                                                                    | 4 @ \$5.00\$20.00 200 @ \$2.00\$400.00  77.87% payback Win Ratio: 1 in 13.7 4 sets per case  18 POSTINGS  PAYS OUT IDEAL PROFIT  FORM XQ22 3,599 cards @ \$2.                                                                                                                                     | 2 @ \$50.00\$100.00 2 @ \$20.00\$40.00 1 @ \$10.00\$10.00 2 @ \$5.00\$10.00 8 @ \$4.00\$32.00 170 @ \$2.00\$340.00  \$2,460.00 \$699.00 \$2.00 per card .00\$7,198.00                                                                                                                                                                                                                                            | 10 @ \$5.00\$50.00 320 @ \$1.00\$320.00  75.02% payback Win Ratio: 1 in 8.9 4 sets per case  18 POSTINGS  PAYS OUT IDEAL PROFIT  FORM XQ23 3,200 cards @ \$2.                                                                                                                                                                                    | 1 @\$155.00\$155.00 6 @\$105.00\$630.00 3 @\$104.00\$312.00 1 @\$103.00\$103.00 1 @\$55.00\$55.00 2 @\$55.00\$52.00 2 @\$50.00\$100.00 5 @\$4.00\$20.00 281 @\$1.00\$281.00 \$2.00 per card\$6,400.00                                                                                                                                                                                                                                                                                                                                                                                                                                                                                                                                                                                                                                                                                                                                                                                        |
| 84.2% payback Win Ratio: 1 in 10.4 4 sets per case  18 POSTINGS  PAYS OUT IDEAL PROFIT  FORM XQ21                                                                                                                                                                                                               | 1 @\$102.00\$102.00 8 @\$100.00\$800.00 1 @\$67.00\$67.00 2 @\$50.00\$100.00 1 @\$32.00\$32.00 1 @\$25.00\$25.00 2 @\$17.00\$45.00 1 @\$50.00\$45.00 1 @\$4.00\$6.00 4 @\$4.00\$16.00 248 @\$2.00\$496.00  \$2,660.00 \$499.00                                                                                                                                                                                                                                                                                                                                                                                                                                                                                                                                                                                                                                                                                                                                                                                                                                                                                                                                                                                | 4 @ \$5.00\$20.00 200 @ \$2.00\$400.00  77.87% payback Win Ratio: 1 in 13.7 4 sets per case  18 POSTINGS  PAYS OUT IDEAL PROFIT  FORM XQ22                                                                                                                                                        | 2 @ \$50.00\$100.00 2 @ \$20.00\$40.00 1 @ \$10.00\$10.00 2 @ \$5.00\$10.00 8 @ \$4.00\$32.00 170 @ \$2.00\$340.00  \$2,460.00 \$699.00 \$2.00 per card                                                                                                                                                                                                                                                          | 75.02% payback Win Ratio: 1 in 8.9 4 sets per case  18 POSTINGS  PAYS OUT IDEAL PROFIT  FORM XQ23                                                                                                                                                                                                                                                | 1 @\$155.00\$155.00<br>6 @\$105.00\$630.00<br>3 @\$104.00\$312.00<br>1 @\$103.00\$103.00<br>1 @\$55.00\$55.00<br>2 @\$50.00\$52.00<br>2 @\$50.00\$20.00<br>281 @\$1.00\$281.00<br>281 @\$789.00                                                                                                                                                                                                                                                                                                                                                                                                                                                                                                                                                                                                                                                                                                                                                                                              |
| 84.2% payback Win Ratio: 1 in 10.4 4 sets per case  18 POSTINGS  PAYS OUT IDEAL PROFIT  FORM XQ21 3,999 cards @ \$2.  PAYS OUT 8 @\$500.00\$4000.00 4 @\$200.00\$800.00 4 @\$50.00\$400.00 4 @\$50.00\$100.00 340 @\$100.00\$100.00 77.27% payback                                                              | 1 @\$102.00\$102.00 8 @\$100.00\$800.00 1 @\$67.00\$67.00 2 @\$50.00\$100.00 1 @\$25.00\$25.00 2 @\$17.00\$32.00 1 @\$25.00\$25.00 2 @\$17.00\$45.00 1 @\$25.00\$45.00 2 @\$15.00\$45.00 1 @\$4.00\$6.00 248 @\$2.00\$496.00  \$2.00 per card 00\$7,998.00  MULTIPLE WINNERS 8 @\$500.00\$4000.00 4 @\$200.00\$600.00 6 @\$100.00\$600.00 5 @\$20.00\$100.00 17 @\$4.00\$68.00                                                                                                                                                                                                                                                                                                                                                                                                                                                                                                                                                                                                                                                                                                                                                                                                                                | 4 @ \$5.00\$20.00 200 @ \$2.00\$400.00  77.87% payback Win Ratio: 1 in 13.7 4 sets per case  18 POSTINGS  PAYS OUT IDEAL PROFIT  FORM XQ22 3,599 cards @ \$2.  PAYS OUT 4 @\$400.00\$1600.00 6 @\$200.00\$1200.00 8 @\$50.00\$400.00 16 @\$25.00\$400.00 16 @\$25.00\$400.00 500 @\$2.00\$1000.00 | 2 @ \$50.00\$100.00 2 @ \$20.00\$40.00 1 @ \$10.00\$10.00 2 @ \$5.00\$10.00 8 @ \$4.00\$32.00 170 @ \$2.00\$340.00  \$2,460.00 \$699.00  \$2,00 per card 00\$7,198.00  MULTIPLE WINNERS 2 @\$500.00\$1000.00 2 @\$300.00\$600.00 2 @\$400.00\$800.00 2 @\$400.00\$400.00 5 @\$150.00\$750.00 1 @\$75.00\$750.00 1 @\$75.00\$750.00 1 @\$75.00\$750.00                                                            | 10 @ \$5.00\$50.00 320 @ \$1.00\$50.00 320 @ \$1.00\$320.00  75.02% payback Win Ratio: 1 in 8.9 4 sets per case  18 POSTINGS  PAYS OUT                                                                                                                                                                                                           | 1 @ \$155.00 \$155.00                                                                                                                                                                                                                                                                                                                                                                                                                                                                                                                                                                                                                                                                                                                                                                                                                                                                                                                                                                        |
| 84.2% payback Win Ratio: 1 in 10.4 4 sets per case  18 POSTINGS  PAYS OUT IDEAL PROFIT  FORM XQ21 3,999 cards @ \$2.  PAYS OUT 8 @\$500.00\$4000.00 4 @\$200.00\$4000.00 4 @\$500.00\$4000.00 4 @\$500.00\$400.00 10 @\$100.00\$100.00 340 @\$2.00\$680.00  77.27% payback Win Ratio: 1 in 10.8 3 sets per case | 1 @ \$102.00\$102.00 8 @ \$100.00\$67.00 2 @ \$50.00\$67.00 2 @ \$50.00\$100.00 1 @ \$25.00\$25.00 2 @ \$17.00\$45.00 1 @ \$25.00\$45.00 1 @ \$25.00\$45.00 248 @ \$15.00\$46.00 4 @ \$4.00\$16.00 248 @ \$2.00\$496.00  \$2,660.00 \$499.00  \$2,00 per card 00\$7,998.00  MULTIPLE WINNERS 8 @\$500.00\$4000.00 4 @\$200.00\$600.00 5 @\$200.00\$600.00 5 @\$200.00\$600.00 5 @\$200.00\$600.00 5 @\$200.00\$600.00 5 @\$200.00\$600.00 5 @\$200.00\$600.00 5 @\$200.00\$600.00 5 @\$200.00\$600.00 5 @\$200.00\$600.00 5 @\$200.00\$600.00 5 @\$200.00\$600.00 5 @\$200.00\$600.00 5 @\$200.00\$600.00 5 @\$200.00\$600.00 5 @\$200.00\$600.00 5 @\$200.00\$600.00 5 @\$200.00\$600.00 5 @\$200.00\$600.00 5 @\$200.00\$600.00 5 @\$200.00\$600.00 5 @\$200.00\$600.00 5 @\$200.00\$600.00 5 @\$200.00\$600.00 5 @\$200.00\$600.00 5 @\$200.00\$600.00 5 @\$200.00\$600.00 5 @\$200.00\$600.00 5 @\$200.00\$600.00 5 @\$200.00\$600.00 5 @\$200.00\$600.00 5 @\$200.00\$600.00 5 @\$200.00\$600.00 5 @\$200.00\$600.00 5 @\$200.00\$600.00 5 @\$200.00\$600.00 5 @\$200.00\$600.00 5 @\$200.00\$600.00 5 @\$200.00\$600.00 5 @\$200.00\$600.00 5 @\$200.00\$600.00 5 @\$200.00\$600.00 5 @\$200.00\$600.00 | 4 @ \$5.00\$20.00 200 @ \$2.00\$400.00  77.87% payback Win Ratio: 1 in 13.7 4 sets per case  18 POSTINGS  PAYS OUT IDEAL PROFIT  FORM XQ22 3,599 cards @ \$2  PAYS OUT 4 @\$400.00\$1600.00 6 @\$200.00\$1200.00 8 @\$50.00\$400.00 16 @\$25.00\$400.00 16 @\$25.00\$400.00 500 @ \$2.00\$1000.00 | 2 @ \$50.00 \$100.00 2 @ \$20.00 \$40.00 1 @ \$70.00 \$10.00 2 @ \$5.00 \$10.00 8 @ \$4.00 \$32.00 170 @ \$2.00 \$340.00  \$2,460.00 \$340.00  \$2,00 per card 00 \$7,198.00  MULTIPLE WINNERS 2 @\$500.00 \$1000.00 2 @\$400.00 \$600.00 2 @\$255.00 \$450.00 2 @\$300.00 \$400.00 5 @\$150.00 \$750.00 1 @\$125.00 \$750.00 1 @\$125.00 \$750.00 1 @\$75.00 \$75.00 25 @ \$4.00 \$100.00 450 @ \$2.00 \$900.00 | 10 @ \$5.00\$50.00 320 @ \$1.00\$50.00 320 @ \$1.00\$320.00  75.02% payback Win Ratio: 1 in 8.9 4 sets per case  18 POSTINGS  PAYS OUT IDEAL PROFIT  FORM XQ23 3,200 cards @ \$2  PAYS OUT 4 @\$400.00\$1600.00 4 @\$300.00\$1200.00 8 @\$100.00\$800.00 5 @\$50.00\$250.00 6 @\$25.00\$150.00  75% payback Win Ratio: 1 in 91.4 4 sets per case | \$2,370.00  \$2,00 per card  \$2,370.00  \$2,00 per card  \$4,800.00  \$4,800.00  \$4,800.00  \$4,800.00  \$4,900.00  \$4,900.00  \$4,900.00  \$4,900.00  \$4,900.00  \$4,900.00  \$4,900.00  \$4,900.00  \$4,900.00  \$4,900.00  \$4,900.00  \$4,900.00  \$4,900.00  \$4,900.00  \$4,900.00  \$4,900.00  \$4,900.00  \$4,900.00  \$4,900.00  \$4,900.00  \$4,900.00  \$4,900.00  \$4,900.00  \$4,900.00  \$4,900.00  \$4,900.00  \$4,900.00  \$4,900.00  \$4,900.00  \$4,900.00  \$4,900.00  \$4,900.00  \$4,900.00  \$4,900.00  \$4,900.00  \$4,900.00  \$4,900.00  \$4,900.00  \$4,900.00  \$4,900.00  \$4,900.00  \$4,900.00  \$4,900.00  \$4,900.00  \$4,900.00  \$4,900.00  \$4,900.00  \$4,900.00  \$4,900.00  \$4,900.00  \$4,900.00  \$4,900.00  \$4,900.00  \$4,900.00  \$4,900.00  \$4,900.00  \$4,900.00  \$4,900.00  \$4,900.00  \$4,900.00  \$4,900.00  \$4,900.00  \$4,900.00  \$4,900.00  \$4,900.00  \$4,900.00  \$4,900.00  \$4,900.00  \$4,900.00  \$4,900.00  \$4,900.00 |