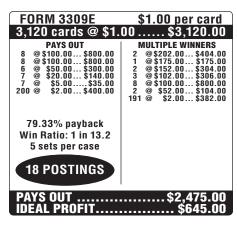

## Make it...



(Please see reverse side for additional payout information)

Featuring EZ Check and Pay-rite for payout protection.







## JUST STRAIGHT™













| FORM 3313E                                                                                                                     | \$1.00 per card                                                                                                                                                         |  |
|--------------------------------------------------------------------------------------------------------------------------------|-------------------------------------------------------------------------------------------------------------------------------------------------------------------------|--|
| 3,160 cards @ \$1.                                                                                                             | 00 \$3,160.00