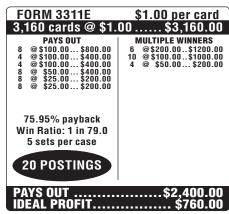

## Make it...



(Please see reverse side for additional payout information)

Featuring EZ Check and Pay-rite for payout protection.







## JUST STRAIGHT™













| FORM 3313E                                                                                                                     | \$1.00 per card                                                                                                                                                         |  |
|--------------------------------------------------------------------------------------------------------------------------------|-------------------------------------------------------------------------------------------------------------------------------------------------------------------------|--|
| 3,160 cards @ \$1.                                                                                                             | 00 \$3,160.00