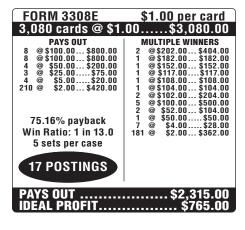

| FORM 3316E                                                                                                                                                                          | \$2.00 per card                                                                                                                                                                                                                       |  |
|-------------------------------------------------------------------------------------------------------------------------------------------------------------------------------------|---------------------------------------------------------------------------------------------------------------------------------------------------------------------------------------------------------------------------------------|--|
| 3,240 cards @ \$2                                                                                                                                                                   | .00\$6,480.00                                                                                                                                                                                                                         |  |
| PAYS OUT 9 @\$300.00\$2700.00 14 @\$100.00\$1400.00 3 @\$50.00\$150.00 9 @\$10.00\$90.00 7 @\$10.00\$70.00 240 @\$2.00\$480.00  75.46% payback Win Ratio: 1 in 11.5 5 sets per case | MULTIPLE WINNERS 7 @\$402.00\$2814.00 2 @\$300.00\$600.00 1 @\$220.00\$220.00 1 @\$220.00\$220.00 1 @\$120.00\$200.00 2 @\$100.00\$200.00 3 @\$50.00\$70.00 3 @\$50.00\$150.00 5 @\$10.00\$50.00 4 @\$4.00\$16.00 225 @\$2.00\$450.00 |  |
| 18 POSTINGS                                                                                                                                                                         |                                                                                                                                                                                                                                       |  |
| PAYS OUT\$4,890.00<br>IDEAL PROFIT\$1,590.00                                                                                                                                        |                                                                                                                                                                                                                                       |  |