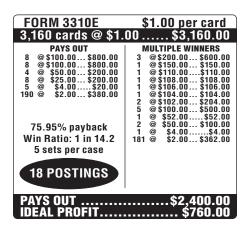

## Make it...



(Please see reverse side for additional payout information)

Featuring EZ Check and Pay-rite for payout protection.







## JUST STRAIGHT™













| FORM 3313E                                                                                                                     | \$1.00 per card                                                                                                                                                         |  |
|--------------------------------------------------------------------------------------------------------------------------------|-------------------------------------------------------------------------------------------------------------------------------------------------------------------------|--|
| 3,160 cards @ \$1.                                                                                                             | 00 \$3,160.00