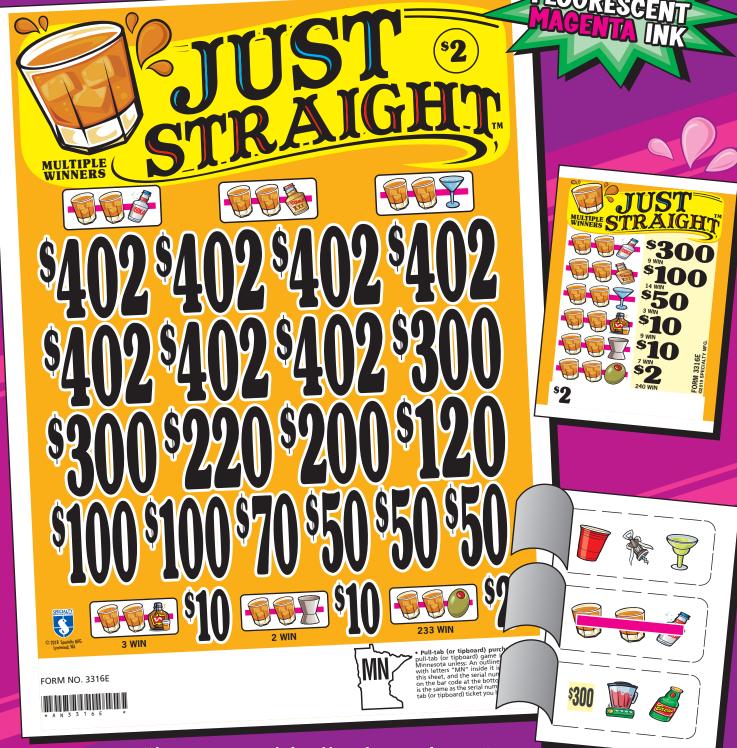

| FORM 3316E                                                                                                                                                                          | \$2.00 per card                                                                                                                                                                                                                       |  |
|-------------------------------------------------------------------------------------------------------------------------------------------------------------------------------------|---------------------------------------------------------------------------------------------------------------------------------------------------------------------------------------------------------------------------------------|--|
| 3,240 cards @ \$2                                                                                                                                                                   | .00\$6,480.00                                                                                                                                                                                                                         |  |
| PAYS OUT 9 @\$300.00\$2700.00 14 @\$100.00\$1400.00 3 @\$50.00\$150.00 9 @\$10.00\$90.00 7 @\$10.00\$70.00 240 @\$2.00\$480.00  75.46% payback Win Ratio: 1 in 11.5 5 sets per case | MULTIPLE WINNERS 7 @\$402.00\$2814.00 2 @\$300.00\$600.00 1 @\$220.00\$220.00 1 @\$220.00\$220.00 1 @\$120.00\$200.00 2 @\$100.00\$200.00 3 @\$50.00\$70.00 3 @\$50.00\$150.00 5 @\$10.00\$50.00 4 @\$4.00\$16.00 225 @\$2.00\$450.00 |  |
| 18 POSTINGS                                                                                                                                                                         |                                                                                                                                                                                                                                       |  |
| PAYS OUT\$4,890.00<br>IDEAL PROFIT\$1,590.00                                                                                                                                        |                                                                                                                                                                                                                                       |  |