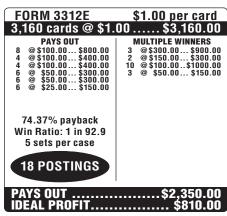

## Make it...



(Please see reverse side for additional payout information)

Featuring EZ Check and Pay-rite for payout protection.







## JUST STRAIGHT™













| FORM 3313E                                                                                                                     | \$1.00 per card                                                                                                                                                         |  |
|--------------------------------------------------------------------------------------------------------------------------------|-------------------------------------------------------------------------------------------------------------------------------------------------------------------------|--|
| 3,160 cards @ \$1.                                                                                                             | 00 \$3,160.00