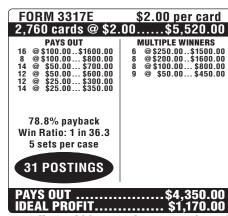

|                                                                                                                                                                                                                                       |  |
| PAYS OUT\$4,890.00<br>IDEAL PROFIT\$1,590.00                                                                                                                                        |                                                                                                                                                                                                                                       |  |



| FORM 3365E                                                                                                                               | \$1.00 per card                                                                                                   |
|------------------------------------------------------------------------------------------------------------------------------------------|-------------------------------------------------------------------------------------------------------------------|
| 2,200 cards @ \$1.                                                                                                                       | .00\$2,200.00                                                                                                     |
| PAYS OUT  4 @ \$250.00\$1