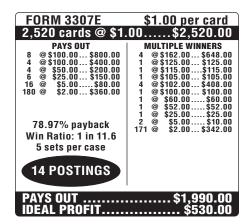

| FORM 3315E<br>2.600 cards @ \$2                                                                                                           | \$2.00 per card<br>.00\$5,200.00                                                                                                                                                               |  |
|-------------------------------------------------------------------------------------------------------------------------------------------|------------------------------------------------------------------------------------------------------------------------------------------------------------------------------------------------|--|
| PAYS OUT  8 @\$200.00\$1600.00  8 @\$100.00\$800.00  8 @\$50.00\$400.00  27 @ \$26.00\$702.00  110 @ \$4.00\$440.00  118 @ \$4.00\$440.00 | MULTIPLE WINNERS 2 @\$250.00\$500.00 6 @\$200.00\$1200.00 1 @\$150.00\$150.00 7 @\$150.00\$700.00 1 @\$560.00\$60.00 1 @\$56.00\$56.00 2 @\$52.00\$104.00 5 @\$50.00\$250.00 1 @\$34.00\$34.00 |  |
| 84.88% payback<br>Win Ratio: 1 in 9.3<br>5 sets per case                                                                                  | 18 @ \$26.00\$468.00<br>4 @ \$16.00\$64.00<br>25 @ \$12.00\$300.00<br>16 @ \$8.00\$128.00<br>100 @ \$4.00\$400.00                                                                              |  |
| 25 POSTINGS                                                                                                                               |                                                                                                                                                                                                |  |
| PAYS OUT\$4,414.00<br>IDEAL PROFIT\$786.00                                                                                                |                                                                                                                                                                                                |  |