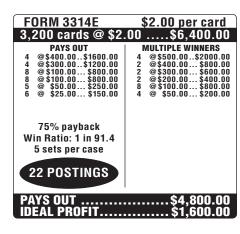

| 256 @ \$1.00 \$256.00                                                                                                                                                   |  |
| PAYS OUT\$2,360.00 IDEAL PROFIT\$800.00                                                                                        |                                                                                                                                                                         |  |
| IDENE I IIOI II                                                                                                                |                                                                                                                                                                         |  |



| FORM 3315E<br>2.600 cards @ \$2                                                                                                           | \$2.00 per card<br>.00\$5,200.00                                                                                                                                                               |  |
|-------------------------------------------------------------------------------------------------------------------------------------------|------------------------------------------------------------------------------------------------------------------------------------------------------------------------------------------------|--|
| PAYS OUT  8 @\$200.00\$1600.00  8 @\$100.00\$800.00  8 @\$50.00\$400.00  27 @ \$26.00\$702.00  110 @ \$4.00\$440.00  118