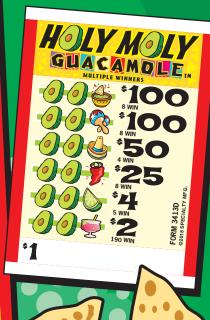

## **HOLY MOLY GUACAMOLE™**

| FORM 3409D \$1.00 per card 2,640 cards @ \$1.00\$2,640.00                                                                                                                                                                                                                                                                                                                                                                                                                                                                                                                                                                                                                                                                                                                                                                                                                                                                                                                                                                                                                                                                                                                                                                                                                                                                                                                                                                                                                                                                                                                                                                                                                                                                                                                                                                                                                                                                                                                                                                                                                                                                                                                                                                                                                                         | FORM 3410D \$1.00 per card 3,120 cards @ \$1.00 \$3,120.00                                                                                                                                                                                            | FORM 3411D \$1.00 per card 3,080 cards @ \$1.00\$3,080.00                                                                                                                                                                                                                                                                  | FORM 3412D \$1.00 per card 3,120 cards @ \$1.00 \$3,120.00                                                                                                                                                                                                                                                                          |
|---------------------------------------------------------------------------------------------------------------------------------------------------------------------------------------------------------------------------------------------------------------------------------------------------------------------------------------------------------------------------------------------------------------------------------------------------------------------------------------------------------------------------------------------------------------------------------------------------------------------------------------------------------------------------------------------------------------------------------------------------------------------------------------------------------------------------------------------------------------------------------------------------------------------------------------------------------------------------------------------------------------------------------------------------------------------------------------------------------------------------------------------------------------------------------------------------------------------------------------------------------------------------------------------------------------------------------------------------------------------------------------------------------------------------------------------------------------------------------------------------------------------------------------------------------------------------------------------------------------------------------------------------------------------------------------------------------------------------------------------------------------------------------------------------------------------------------------------------------------------------------------------------------------------------------------------------------------------------------------------------------------------------------------------------------------------------------------------------------------------------------------------------------------------------------------------------------------------------------------------------------------------------------------------------|-------------------------------------------------------------------------------------------------------------------------------------------------------------------------------------------------------------------------------------------------------|----------------------------------------------------------------------------------------------------------------------------------------------------------------------------------------------------------------------------------------------------------------------------------------------------------------------------|-------------------------------------------------------------------------------------------------------------------------------------------------------------------------------------------------------------------------------------------------------------------------------------------------------------------------------------|
| PAYS OUT  5 @\$100.00\$500.00 2 @\$167.00\$334.00  5 @\$100.00\$500.00 2 @\$167.00\$334.00  4 @\$50.00\$200.00 6 @\$100.00\$500.00  4 @\$25.00\$100.00 2 @\$52.00\$100.00  340 @\$2.00\$680.00 2 @\$55.00\$100.00  340 @\$2.00\$680.00 1 @\$8.00\$30.00  1 @\$8.00\$30.00  1 @\$8.00\$6.00                                                                                                                                                                                                                                                                                                                                                                                                                                                                                                                                                                                                                                                                                                                                                                                                                                                                                                                                                                                                                                                                                                                                                                                                                                                                                                                                                                                                                                                                                                                                                                                                                                                                                                                                                                                                                                                                                                                                                                                                        | PAYS OUT                                                                                                                                                                                                                                              | PAYS OUT  8 @\$100.00 .\$800.00 2 @\$204.00 .\$408.00 4 @\$50.00 .\$200.00 1 @\$1554.00 .\$154.00 3 @\$25.00 .\$20.00 210 @\$2.00 .\$420.00 2 @\$102.00 .\$200.00 2 @\$102.00 .\$200.00 3 @\$554.00 .\$20.00 2 @\$102.00 .\$204.00 3 @\$554.00 .\$562.00 3 @\$554.00 .\$501.00 3 @\$554.00 .\$501.00 3 @\$554.00 .\$501.00 | PAYS OUT  8 @ \$100.00\$800.00  8 @ \$100.00\$800.00  6 @ \$50.01\$300.00  7 @ \$50.01\$140.00  7 @ \$5.00\$350.00  200 @ \$2.00\$400.00  1 @ \$50.00\$312.00  1 @ \$50.00\$300.00  200 @ \$2.00\$400.00  1 @ \$50.00\$50.00  1 @ \$50.00\$50.00  1 @ \$50.00\$50.00  1 @ \$50.00\$50.00  1 @ \$50.00\$50.00  1 @ \$50.00\$50.00    |
| 77.27% payback Win Ratio: 1 in 7.3 5 sets per case                                                                                                                                                                                                                                                                                                                                                                                                                                                                                                                                                                                                                                                                                                                                                                                                                                                                                                                                                                                                                                                                                                                                                                                                                                                                                                                                                                                                                                                                                                                                                                                                                                                                                                                                                                                                                                                                                                                                                                                                                                                                                                                                                                                                                                                | 75.42% payback<br>Win Ratio: 1 in 8.8<br>5 sets per case                                                                                                                                                                                              | 75.16% payback Win Ratio: 1 in 13.0 5 sets per case                                                                                                                                                                                                                                                                        | 79.33% payback<br>Win Ratio: 1 in 13.2<br>5 sets per case                                                                                                                                                                                                                                                                           |
| 14 POSTINGS                                                                                                                                                                                                                                                                                                                                                                                                                                                                                                                                                                                                                                                                                                                                                                                                                                                                                                                                                                                                                                                                                                                                                                                                                                                                                                                                                                                                                                                                                                                                                                                                                                                                                                                                                                                                                                                                                                                                                                                                                                                                                                                                                                                                                                                                                       | 18 POSTINGS                                                                                                                                                                                                                                           | 17 POSTINGS                                                                                                                                                                                                                                                                                                                | 18 POSTINGS                                                                                                                                                                                                                                                                                                                         |
| PAYS OUT\$2,040.00 IDEAL PROFIT\$600.00                                                                                                                                                                                                                                                                                                                                                                                                                                                                                                                                                                                                                                                                                                                                                                                                                                                                                                                                                                                                                                                                                                                                                                                                                                                                                                                                                                                                                                                                                                                                                                                                                                                                                                                                                                                                                                                                                                                                                                                                                                                                                                                                                                                                                                                           | PAYS OUT\$2,353.00<br>IDEAL PROFIT\$767.00                                                                                                                                                                                                            | PAYS OUT\$2,315.00<br>IDEAL PROFIT\$765.00                                                                                                                                                                                                                                                                                 | PAYS OUT\$2,475.00<br>IDEAL PROFIT\$645.00                                                                                                                                                                                                                                                                                          |
| FORM 3413D \$1.00 per card 3,160 cards @ \$1.00 \$3,160.00                                                                                                                                                                                                                                                                                                                                                                                                                                                                                                                                                                                                                                                                                                                                                                                                                                                                                                                                                                                                                                                                                                                                                                                                                                                                                                                                                                                                                                                                                                                                                                                                                                                                                                                                                                                                                                                                                                                                                                                                                                                                                                                                                                                                                                        | FORM 3414D \$1.00 per card 3,160 cards @ \$1.00 \$3,160.00                                                                                                                                                                                            | FORM 3415D \$1.00 per card 3,160 cards @ \$1.00 \$3,160.00                                                                                                                                                                                                                                                                 | FORM 3416D \$1.00 per card 3,160 cards @ \$1.00 \$3,160.00                                                                                                                                                                                                                                                                          |
| PAYS OUT   MULTIPLE WINNERS   8 @\$100.00\$800.00   3 @\$204.00\$612.00   8 @\$100.00 .\$800.00   1 @\$152.00\$152.00   4 @\$50.00\$200.00   1 @\$152.00\$112.00   8 @\$25.00\$200.00   1 @\$104.00\$104.00   5 @\$4.00\$200.00   2 @\$102.00\$204.00   190 @\$2.00\$380.00   7 @\$100.00\$700.00   1 @\$52.00\$252.00\$25.00                                                                                                                                                                                                                                                                                                                                                                                                                                                                                                                                                                                                                                                                                                                                                                                                                                                                                                                                                                                                                                                                                                                                                                                                                                                                                                                                                                                                                                                                                                                                                                                                                                                                                                                                                                                                                                                                                                                                                                     | PAYS OUT  8 @\$100.00\$800.00 4 @\$100.00\$400.00 4 @\$100.00\$400.00 8 @\$55.00\$200.00 8 @\$55.00\$200.00 8 @\$\$25.00\$200.00                                                                                                                      | PAYS OUT  8 @\$100.00\$800.00 4 @\$100.00 .\$400.00 2 @\$150.00 .\$900.00 4 @\$100.00 .\$400.00 5 @\$50.00 .\$300.00 6 @\$50.00 .\$300.00 6 @\$50.00 .\$300.00 6 @\$50.00 .\$500.00                                                                                                                                        | PAYS OUT 3 @\$200.00\$600.00 6 @\$100.00\$600.00 6 @\$100.00\$600.00 1 @\$55.00\$500.00 12 @\$5.00\$500.00 300 @\$1.00\$300.00 3 @\$\$1.00\$150.00 3 @\$\$5.00\$150.00 3 @\$\$4.00\$150.00 4 @\$\$5.00\$150.00 3 @\$\$4.00\$12.00                                                                                                   |
| 75.95% payback Win Ratio: 1 in 14.2 5 sets per case                                                                                                                                                                                                                                                                                                                                                                                                                                                                                                                                                                                                                                                                                                                                                                                                                                                                                                                                                                                                                                                                                                                                                                                                                                                                                                                                                                                                                                                                                                                                                                                                                                                                                                                                                                                                                                                                                                                                                                                                                                                                                                                                                                                                                                               | 75.95% payback<br>Win Ratio: 1 in 79.0<br>5 sets per case                                                                                                                                                                                             | 74.37% payback<br>Win Ratio: 1 in 92.9<br>5 sets per case                                                                                                                                                                                                                                                                  | 74.68% payback Win Ratio: 1 in 9.6 5 sets per case                                                                                                                                                                                                                                                                                  |
| 18 POSTINGS                                                                                                                                                                                                                                                                                                                                                                                                                                                                                                                                                                                                                                                                                                                                                                                                                                                                                                                                                                                                                                                                                                                                                                                                                                                                                                                                                                                                                                                                                                                                                                                                                                                                                                                                                                                                                                                                                                                                                                                                                                                                                                                                                                                                                                                                                       | 20 POSTINGS                                                                                                                                                                                                                                           | 18 POSTINGS                                                                                                                                                                                                                                                                                                                | 18 POSTINGS                                                                                                                                                                                                                                                                                                                         |
| PAYS OUT\$2,400.00<br>IDEAL PROFIT\$760.00                                                                                                                                                                                                                                                                                                                                                                                                                                                                                                                                                                                                                                                                                                                                                                                                                                                                                                                                                                                                                                                                                                                                                                                                                                                                                                                                                                                                                                                                                                                                                                                                                                                                                                                                                                                                                                                                                                                                                                                                                                                                                                                                                                                                                                                        | PAYS OUT\$2,400.00 IDEAL PROFIT\$760.00                                                                                                                                                                                                               | PAYS OUT\$2,350.00<br>IDEAL PROFIT\$810.00                                                                                                                                                                                                                                                                                 | PAYS OUT\$2,360.00<br>IDEAL PROFIT\$800.00                                                                                                                                                                                                                                                                                          |
| FORM 3417D \$2.00 per card 3,360 cards @ \$2.00\$6,720.00                                                                                                                                                                                                                                                                                                                                                                                                                                                                                                                                                                                                                                                                                                                                                                                                                                                                                                                                                                                                                                                                                                                                                                                                                                                                                                                                                                                                                                                                                                                                                                                                                                                                                                                                                                                                                                                                                                                                                                                                                                                                                                                                                                                                                                         | FORM 3418D \$2.00 per card 3,200 cards @ \$2.00\$6,400.00                                                                                                                                                                                             | FORM 3419D \$2.00 per card 2,600 cards @ \$2.00\$5,200.00                                                                                                                                                                                                                                                                  | FORM 3420D \$2.00 per card 3,920 cards @ \$2.00\$7,840.00                                                                                                                                                                                                                                                                           |
| PAYS OUT  4 @\$500.00 .\$2000.00 4 @\$500.00 .\$1200.00 12 @\$50.00 .\$600.00 12 @\$50.00 .\$600.00 12 @\$55.00 .\$600.00 1 @\$350.00 .\$350.00 254 @\$4.00 .\$1016.00 1 @\$250.00 .\$250.00 1 @\$250.00 .\$250.00 1 @\$250.00 .\$250.00 1 @\$250.00 .\$250.00 1 @\$250.00 .\$250.00 1 @\$250.00 .\$250.00 1 @\$250.00 .\$250.00 1 @\$250.00 .\$250.00                                                                                                                                                                                                                                                                                                                                                                                                                                                                                                                                                                                                                                                                                                                                                                                                                                                                                                                                                                                                                                                                                                                                                                                                                                                                                                                                                                                                                                                                                                                                                                                                                                                                                                                                                                                                                                                                                                                                            | PAYS OUT  4 @\$400.00\$1600.00 4 @\$300.00\$1200.00 8 @\$1100.00\$800.00 2 @\$400.00\$800.00 8 @\$100.00\$800.00 5 @\$50.00\$250.00 6 @\$25.00\$150.00 4 @\$50.00\$200.00 4 @\$50.00\$200.00 4 @\$50.00\$800.00 6 @\$50.00\$200.00 4 @\$50.00\$200.00 | \$\begin{array}{c ccccccccccccccccccccccccccccccccccc                                                                                                                                                                                                                                                                      | PAYS OUT  8 @ \$313.00\$2504.00 8 @ \$313.00\$2504.00 4 @ \$50.00\$200.00 4 @ \$50.00\$200.00 4 @ \$50.00\$200.00 12 @ \$5.00\$60.00 12 @ \$5.00\$60.00 12 @ \$5.00\$60.00 12 @ \$5.00\$60.00 12 @ \$5.00\$60.00 12 @ \$5.00\$60.00 12 @ \$5.00\$60.00 12 @ \$5.00\$60.00 12 @ \$5.00\$60.00 13 @ \$5.00\$60.00 14 @ \$50.00\$60.00 |
| 80.6% payback 1 @ \$50.00 \$100.00<br>4 @ \$50.00 \$200.00<br>2 @ \$16.00 \$32.00<br>2 @ \$12.00 \$24.00<br>5 sets per case 12 @ \$8.00 \$36.00<br>216 @ \$4.00 \$864.00                                                                                                                                                                                                                                                                                                                                                                                                                                                                                                                                                                                                                                                                                                                                                                                                                                                                                                                                                                                                                                                                                                                                                                                                                                                                                                                                                                                                                                                                                                                                                                                                                                                                                                                                                                                                                                                                                                                                                                                                                                                                                                                          | 75% payback<br>Win Ratio: 1 in 91.4<br>5 sets per case                                                                                                                                                                                                | 84.88% payback Win Ratio: 1 in 9.3 5 sets per case  1                                                                                                                                                                                                                                                                      | 74.59% payback<br>Win Ratio: 1 in 14.2<br>4 sets per case                                                                                                                                                                                                                                                                           |
| 16 POSTINGS                                                                                                                                                                                                                                                                                                                                                                                                                                                                                                                                                                                                                                                                                                                                                                                                                                                                                                                                                                                                                                                                                                                                                                                                                                                                                                                                                                                                                                                                                                                                                                                                                                                                                                                                                                                                                                                                                                                                                                                                                                                                                                                                                                                                                                                                                       | 22 POSTINGS                                                                                                                                                                                                                                           | 25 POSTINGS                                                                                                                                                                                                                                                                                                                | 24 POSTINGS                                                                                                                                                                                                                                                                                                                         |
| PAYS OUT\$5,416.00<br>IDEAL PROFIT\$1,304.00                                                                                                                                                                                                                                                                                                                                                                                                                                                                                                                                                                                                                                                                                                                                                                                                                                                                                                                                                                                                                                                                                                                                                                                                                                                                                                                                                                                                                                                                                                                                                                                                                                                                                                                                                                                                                                                                                                                                                                                                                                                                                                                                                                                                                                                      | PAYS OUT\$4,800.00<br>IDEAL PROFIT\$1,600.00                                                                                                                                                                                                          | PAYS OUT\$4,414.00<br>IDEAL PROFIT\$786.00                                                                                                                                                                                                                                                                                 | PAYS OUT\$5,848.00<br>IDEAL PROFIT\$1,992.00                                                                                                                                                                                                                                                                                        |
| FORM 3421D \$2.00 per card 3,240 cards @ \$2.00\$6,480.00                                                                                                                                                                                                                                                                                                                                                                                                                                                                                                                                                                                                                                                                                                                                                                                                                                                                                                                                                                                                                                                                                                                                                                                                                                                                                                                                                                                                                                                                                                                                                                                                                                                                                                                                                                                                                                                                                                                                                                                                                                                                                                                                                                                                                                         | FORM 3422D \$2.00 per card 2,760 cards @ \$2.00\$5,520.00                                                                                                                                                                                             | FORM 3470D \$1.00 per card 2,400 cards @ \$1.00\$2,400.00                                                                                                                                                                                                                                                                  |                                                                                                                                                                                                                                                                                                                                     |
| PAYS OUT   MULTIPLE WINNERS   9 @\$300.00 . \$2700.00   7 @\$402.00 . \$2814.00   0   3 @\$50.00 . \$150.00   1 @\$220.00 . \$220.00   0   \$10.00 . \$70.00   1 @\$220.00 . \$220.00   7 @\$10.00 . \$70.00   1 @\$120.00 . \$120.00   7 @\$10.00 . \$70.00   1 @\$120.00 . \$120.00   1 @\$120.00 . \$120.00   1 @\$120.00 . \$120.00   1 @\$120.00 . \$120.00   1 @\$120.00 . \$120.00   1 @\$120.00 . \$120.00   1 @\$120.00 . \$120.00   1 @\$120.00 . \$120.00   1 @\$120.00 . \$120.00   1 @\$120.00 . \$120.00   1 @\$120.00 . \$120.00   1 @\$120.00 . \$120.00   1 @\$120.00 . \$120.00   1 @\$120.00 . \$120.00   1 @\$120.00 . \$120.00   1 @\$120.00 . \$120.00   1 @\$120.00 . \$120.00   1 @\$120.00 . \$120.00   1 @\$120.00 . \$120.00   1 @\$120.00 . \$120.00   1 @\$120.00 . \$120.00   1 @\$120.00 . \$120.00   1 @\$120.00 . \$120.00   1 @\$120.00 . \$120.00   1 @\$120.00   1 @\$120.00   1 @\$120.00   1 @\$120.00   1 @\$120.00   1 @\$120.00   1 @\$120.00   1 @\$120.00   1 @\$120.00   1 @\$120.00   1 @\$120.00   1 @\$120.00   1 @\$120.00   1 @\$120.00   1 @\$120.00   1 @\$120.00   1 @\$120.00   1 @\$120.00   1 @\$120.00   1 @\$120.00   1 @\$120.00   1 @\$120.00   1 @\$120.00   1 @\$120.00   1 @\$120.00   1 @\$120.00   1 @\$120.00   1 @\$120.00   1 @\$120.00   1 @\$120.00   1 @\$120.00   1 @\$120.00   1 @\$120.00   1 @\$120.00   1 @\$120.00   1 @\$120.00   1 @\$120.00   1 @\$120.00   1 @\$120.00   1 @\$120.00   1 @\$120.00   1 @\$120.00   1 @\$120.00   1 @\$120.00   1 @\$120.00   1 @\$120.00   1 @\$120.00   1 @\$120.00   1 @\$120.00   1 @\$120.00   1 @\$120.00   1 @\$120.00   1 @\$120.00   1 @\$120.00   1 @\$120.00   1 @\$120.00   1 @\$120.00   1 @\$120.00   1 @\$120.00   1 @\$120.00   1 @\$120.00   1 @\$120.00   1 @\$120.00   1 @\$120.00   1 @\$120.00   1 @\$120.00   1 @\$120.00   1 @\$120.00   1 @\$120.00   1 @\$120.00   1 @\$120.00   1 @\$120.00   1 @\$120.00   1 @\$120.00   1 @\$120.00   1 @\$120.00   1 @\$120.00   1 @\$120.00   1 @\$120.00   1 @\$120.00   1 @\$120.00   1 @\$120.00   1 @\$120.00   1 @\$120.00   1 @\$120.00   1 @\$120.00   1 @\$120.00   1 @\$120.00   1 @\$120.00   1 @\$120.00   1 @\$120.00   1 @\$120.00   1 @\$120.00   1 @\$120.00   1 @\$120.00   1 @\$120.00   1 @\$120.0 | PAYS OUT  16 @\$100.00 .\$1600.00  8 @\$100.00 .\$700.00  14 @\$50.00 .\$700.00  12 @\$50.00 .\$300.00  14 @\$25.00 .\$350.00  14 @\$25.00 .\$350.00                                                                                                  | A                                                                                                                                                                                                                                                                                                                          |                                                                                                                                                                                                                                                                                                                                     |
| 75.46% payback Win Ratio: 1 in 11.5 5 sets per case                                                                                                                                                                                                                                                                                                                                                                                                                                                                                                                                                                                                                                                                                                                                                                                                                                                                                                                                                                                                                                                                                                                                                                                                                                                                                                                                                                                                                                                                                                                                                                                                                                                                                                                                                                                                                                                                                                                                                                                                                                                                                                                                                                                                                                               | 78.8% payback<br>Win Ratio: 1 in 36.3<br>5 sets per case                                                                                                                                                                                              | 77.5% payback<br>Win Ratio: 1 in 12.8<br>6 sets per case                                                                                                                                                                                                                                                                   |                                                                                                                                                                                                                                                                                                                                     |
| 18 POSTINGS                                                                                                                                                                                                                                                                                                                                                                                                                                                                                                                                                                                                                                                                                                                                                                                                                                                                                                                                                                                                                                                                                                                                                                                                                                                                                                                                                                                                                                                                                                                                                                                                                                                                                                                                                                                                                                                                                                                                                                                                                                                                                                                                                                                                                                                                                       | 31 POSTINGS                                                                                                                                                                                                                                           | 28 POSTINGS                                                                                                                                                                                                                                                                                                                |                                                                                                                                                                                                                                                                                                                                     |
| PAYS OUT\$4,890.00<br>IDEAL PROFIT\$1,590.00                                                                                                                                                                                                                                                                                                                                                                                                                                                                                                                                                                                                                                                                                                                                                                                                                                                                                                                                                                                                                                                                                                                                                                                                                                                                                                                                                                                                                                                                                                                                                                                                                                                                                                                                                                                                                                                                                                                                                                                                                                                                                                                                                                                                                                                      | PAYS OUT\$4,350.00<br>IDEAL PROFIT\$1,170.00                                                                                                                                                                                                          | PAYS OUT\$1,860.00<br>IDEAL PROFIT\$540.00                                                                                                                                                                                                                                                                                 |                                                                                                                                                                                                                                                                                                                                     |