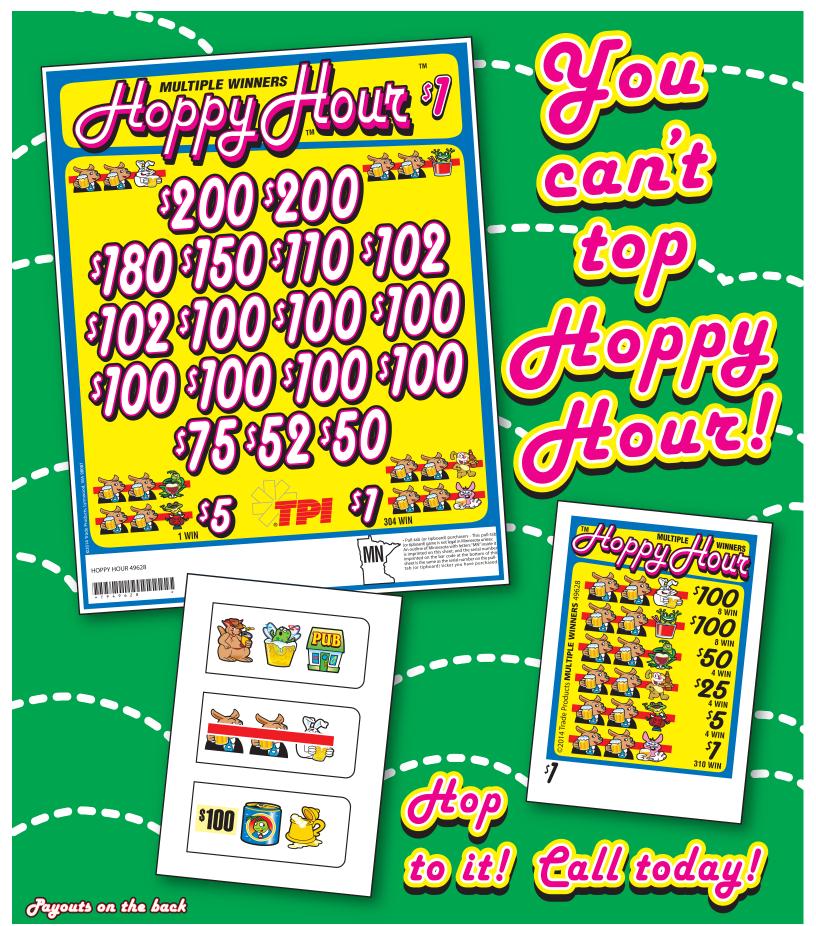

## HOPPY HOUR / \$1 / No. 49628 Takes In: 3120 @ 1.00.....\$3120.00 Pays Out: 8 Win @ \$100.00.....\$800.00 8 Win @ \$100.00.....\$800.00 4 Win @ \$ 50.00.....\$200.00 4 Win @ \$ 25.00.....\$100.00 4 Win @ \$ 5.00.....\$ 20.00 310 Win @ \$ 1.00.....\$310.00 Combinations: 2 Win @ \$200.00.....\$400.00 1 Win @ \$120.00......\$180.00 1 Win @ \$180.00.....\$180.00 1 Win @ \$150.00.....\$150.00 1 Win @ \$110.00.....\$110.00 2 Win @ \$102.00.....\$204.00 7 Win @ \$100.00.....\$700.00 1 Win @ \$ 75.00.....\$ 75.00 1 Win @ \$ 52.00.....\$ 52.00 1 Win @ \$ 50.00.....\$ 50.00 1 Win @ \$ 5.00.....\$ 5.00 10 Win @ \$ 2.00.....\$ 20.00 284 Win @ \$ 1.00.....\$284.00 TOTAL PAY OUT:.....\$2230.00 GROSS PROFIT: \$890.00 71% pay out • 29% profit • 4 dls/case 17 POSTED WINNERS \$422 Maximum Last Sale