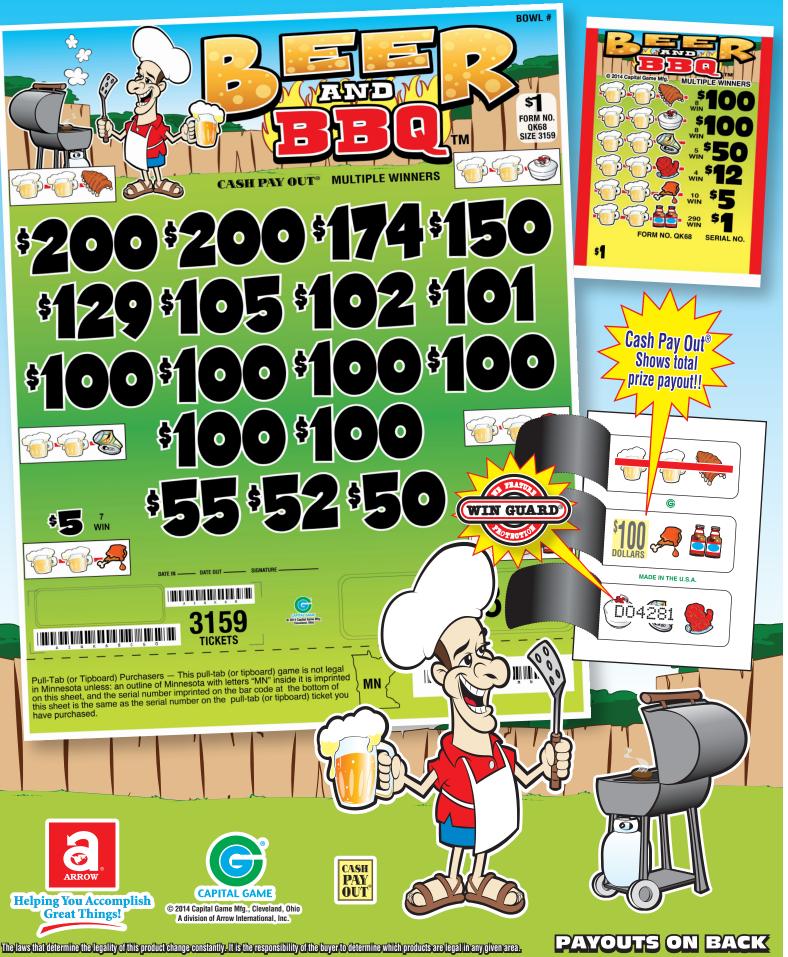

## **NEW 3 WINDOW POPP-OPENS® GAME!**

For new and up-to-date product information visit us at www.arrowinternational.com!

| <b>3,159 cards @ \$10</b><br><b>8</b> @ \$100,000                                                                                                                                                                                                                                                                                                                                                                                                                                                                                                                                                                                                                                                       | 74.39% payback<br>Win Ratio: 1 in 92.9<br>4 sets per case<br>18 POSTINGS<br>PAYS OUT<br>IDEAL PROFIT<br>\$809.00                                                                                                                                                                                                                                                                                                                                                                                                                                                                                                                                                                                                                                                                                                                                                                                                                                                                                                                                                                                                                                                                                                                                                                                                                                                                                                                                                                                                                                                                                                                                                                                                                                                                                                                                                                                                                                                                                                                                                                                                                                                                                                                                                                                                                                                                                                                                                                                                                                                                                                                                                                                                                                                                                                                                                                                                                                                                                                                         | PAYS OUT     \$2,460.00       IDEAL PROFIT     \$699.00       FORM QK74     \$1.00 per card       3,159 cards @ \$1.00     \$3,159.00       PAS OUT     MULTIFLE WINNERS       8<@\$100.00     \$40.00       4<@\$100.00     \$400.00       6<@\$50.00     \$300.00       6<@\$50.00     \$100.00       6<@\$52.00     \$100.00       6<@\$52.00     \$100.00       8     \$100.00       9     \$100.00       9     \$100.00       9     \$100.00       10     \$100.00       10     \$500.00       10     \$500.00       10     \$500.00       10     \$500.00       10     \$500.00       10     \$500.00       10     \$500.00       10     \$500.00       10     \$500.00                                                                                                                                                                                                                                                                                                                                                                                                                                                                                                                                                                                                                                                                                                                                                                                                                                                                                                                                                                                                                                                                                                                                                                                                                                                                                                                                                                                                                                                                                                                                                                                                                                                                                                                                                                                                                     | 9 @stinu.com.ssoo.com<br>4 @stinu.com.ssoo.com<br>4 @stinu.com.ssoo.com<br>200 @\$2.00\$400.00<br>77.87% payback<br>Win Ratio: 1 in 13.7<br>4 sets per case<br>18 POSTINGS                                                                                                                                                                                                                                                                                                                                                                                                                                                                                                                                                                                                                                                                                                                                                                                                                                                                                                                                                                                                                | PAYS OUT                                                                                                                                                        | 70.78% payback<br>Win Ratio: 1 in 13.0<br>4 sets per case<br>10 POSTINGS                                  | FORM QK64<br>3,159 cards @ 50¢<br>PAYS OUT<br>6 @ \$100 00\$200 00<br>4 @ \$150 00\$24 00<br>6 & \$2.00\$24 00<br>11 @ \$2.00\$24 00<br>11 @ \$2.00\$24 00<br>12 @ \$1.00\$212 00                                                                                                                                                                                                                                                                                                                                                                                                                                                                                                                                                                                                                                                                                                                                                                                                                                                                                                                                                                                                                                                                                                                                                                                                                                                                                                                                                                                                                                                                                                                                                                                                                                                                                                                                                                                                                                                                                                                                                                                                                                                                                                                                                                                                                                                                                                                                                                                 | BEER                                                                                                                                                                                                          |
|---------------------------------------------------------------------------------------------------------------------------------------------------------------------------------------------------------------------------------------------------------------------------------------------------------------------------------------------------------------------------------------------------------------------------------------------------------------------------------------------------------------------------------------------------------------------------------------------------------------------------------------------------------------------------------------------------------|------------------------------------------------------------------------------------------------------------------------------------------------------------------------------------------------------------------------------------------------------------------------------------------------------------------------------------------------------------------------------------------------------------------------------------------------------------------------------------------------------------------------------------------------------------------------------------------------------------------------------------------------------------------------------------------------------------------------------------------------------------------------------------------------------------------------------------------------------------------------------------------------------------------------------------------------------------------------------------------------------------------------------------------------------------------------------------------------------------------------------------------------------------------------------------------------------------------------------------------------------------------------------------------------------------------------------------------------------------------------------------------------------------------------------------------------------------------------------------------------------------------------------------------------------------------------------------------------------------------------------------------------------------------------------------------------------------------------------------------------------------------------------------------------------------------------------------------------------------------------------------------------------------------------------------------------------------------------------------------------------------------------------------------------------------------------------------------------------------------------------------------------------------------------------------------------------------------------------------------------------------------------------------------------------------------------------------------------------------------------------------------------------------------------------------------------------------------------------------------------------------------------------------------------------------------------------------------------------------------------------------------------------------------------------------------------------------------------------------------------------------------------------------------------------------------------------------------------------------------------------------------------------------------------------------------------------------------------------------------------------------------------------------------|---------------------------------------------------------------------------------------------------------------------------------------------------------------------------------------------------------------------------------------------------------------------------------------------------------------------------------------------------------------------------------------------------------------------------------------------------------------------------------------------------------------------------------------------------------------------------------------------------------------------------------------------------------------------------------------------------------------------------------------------------------------------------------------------------------------------------------------------------------------------------------------------------------------------------------------------------------------------------------------------------------------------------------------------------------------------------------------------------------------------------------------------------------------------------------------------------------------------------------------------------------------------------------------------------------------------------------------------------------------------------------------------------------------------------------------------------------------------------------------------------------------------------------------------------------------------------------------------------------------------------------------------------------------------------------------------------------------------------------------------------------------------------------------------------------------------------------------------------------------------------------------------------------------------------------------------------------------------------------------------------------------------------------------------------------------------------------------------------------------------------------------------------------------------------------------------------------------------------------------------------------------------------------------------------------------------------------------------------------------------------------------------------------------------------------------------------------------------------------------------------|-------------------------------------------------------------------------------------------------------------------------------------------------------------------------------------------------------------------------------------------------------------------------------------------------------------------------------------------------------------------------------------------------------------------------------------------------------------------------------------------------------------------------------------------------------------------------------------------------------------------------------------------------------------------------------------------------------------------------------------------------------------------------------------------------------------------------------------------------------------------------------------------------------------------------------------------------------------------------------------------------------------------------------------------------------------------------------------------------------------------------------------------------------------------------------------------|-----------------------------------------------------------------------------------------------------------------------------------------------------------------|-----------------------------------------------------------------------------------------------------------|-------------------------------------------------------------------------------------------------------------------------------------------------------------------------------------------------------------------------------------------------------------------------------------------------------------------------------------------------------------------------------------------------------------------------------------------------------------------------------------------------------------------------------------------------------------------------------------------------------------------------------------------------------------------------------------------------------------------------------------------------------------------------------------------------------------------------------------------------------------------------------------------------------------------------------------------------------------------------------------------------------------------------------------------------------------------------------------------------------------------------------------------------------------------------------------------------------------------------------------------------------------------------------------------------------------------------------------------------------------------------------------------------------------------------------------------------------------------------------------------------------------------------------------------------------------------------------------------------------------------------------------------------------------------------------------------------------------------------------------------------------------------------------------------------------------------------------------------------------------------------------------------------------------------------------------------------------------------------------------------------------------------------------------------------------------------------------------------------------------------------------------------------------------------------------------------------------------------------------------------------------------------------------------------------------------------------------------------------------------------------------------------------------------------------------------------------------------------------------------------------------------------------------------------------------------------|---------------------------------------------------------------------------------------------------------------------------------------------------------------------------------------------------------------|
| M OK79 \$1.00 per card   Pars our S3,159.00   Pars our Multiple winness   100.00 \$200.00   \$2.00 \$400.00   \$2.00 \$400.00   \$2.00 \$400.00   \$2.00 \$400.00   \$2.00 \$400.00   \$2.00 \$400.00   \$2.00 \$400.00   \$2.00 \$400.00   \$2.00 \$400.00   \$2.00 \$400.00   \$2.00 \$400.00   \$2.00 \$400.00   \$2.00 \$400.00   \$2.00 \$400.00   \$2.00 \$300.00   \$2.00 \$300.00   \$2.00 \$300.00   \$2.00 \$300.00   \$2.00 \$300.00   \$2.00 \$300.00   \$2.00 \$300.00   \$2.00 \$300.00   \$2.00 \$300.00   \$2.00 \$300.00   \$2.00 \$300.00   \$2.00 \$300.00   \$2.00 \$300.00   \$2.00 \$300.00   \$2.00 \$300.00   \$2.00 \$300.00   \$2.00 \$300.00   \$300.00   \$300.00   \$300.0 | \$2,350.00<br>\$2,350.00                                                                                                                                                                                                                                                                                                                                                                                                                                                                                                                                                                                                                                                                                                                                                                                                                                                                                                                                                                                                                                                                                                                                                                                                                                                                                                                                                                                                                                                                                                                                                                                                                                                                                                                                                                                                                                                                                                                                                                                                                                                                                                                                                                                                                                                                                                                                                                                                                                                                                                                                                                                                                                                                                                                                                                                                                                                                                                                                                                                                                 | FIT   \$2,469,00     74   \$1.00,159,00     78   \$1.00,159,00     8   \$1.00,159,00     8   \$3,159,00     8   \$800,00     3   \$8300,00     3   \$8300,00     3   \$8300,00     3   \$8300,00     3   \$8300,00     3   \$8300,00     3   \$8300,00     3   \$8300,00     3   \$8300,00     3   \$8300,00     3   \$8300,00     3   \$8300,00     3   \$8300,00     3   \$8300,00     3   \$8300,00     3   \$8300,00     3   \$8300,00     3   \$8300,00     3   \$8300,00     3   \$8300,00     3   \$8300,00     3   \$8300,00     3   \$8300,00     3   \$8300,00     3   \$8300,00     3   \$8300,00                                                                                                                                                                                                                                                                                                                                                                                                                                                                                                                                                                                                                                                                                                                                                                                                                                                                                                                                                                                                                                                                                                                                                                                                                                                                                                                                                                                                                                                                                                                                                                                                                                                                                                                                                                                                                                                                                      | MULTPLE WINNERS<br>2 ©\$214.00\$408.000<br>4 @\$104.00\$408.000<br>2 @\$104.00\$416.000<br>2 @\$220.00\$416.000<br>2 @\$20.00\$100.00<br>2 @\$20.00\$10.00<br>2 @\$2.00\$10.00<br>3 @\$2.00\$324.00<br>172 @\$2.00\$344.00                                                                                                                                                                                                                                                                                                                                                                                                                                                                                                                                                                                                                                                                                                                                                                                                                                                                                                                                                                | \$1,118.00<br>\$1,00 per card<br>\$1.00 per card<br>\$1.00\$3,159.00                                                                                            | 2 @ \$10.00<br>2 @ \$6.00 \$12.00<br>14 @ \$4.00 \$12.00<br>184 @ \$1.00 \$28.00<br>184 @ \$1.00 \$184.00 | 50¢ per card<br>\$1,579.50<br>MULTIPLE WINNERS<br>1 @\$150.00\$150.00<br>1 @\$150.00<br>1 @\$150.000<br>1 @\$150.00<br>1 @\$150.0000000000000000000000000000000 | AND BB                                                                                                                                                                                                        |
|                                                                                                                                                                                                                                                                                                                                                                                                                                                                                                                                                                                                                                                                                                         | 75.97% payback<br>Win Ratio: 1 in 112.8<br>4 sets per case<br>19 POSTINGS<br>PAYS OUT<br>DEAL PROFIT                                                                                                                                                                                                                                                                                                                                                                                                                                                                                                                                                                                                                                                                                                                                                                                                                                                                                                                                                                                                                                                                                                                                                                                                                                                                                                                                                                                                                                                                                                                                                                                                                                                                                                                                                                                                                                                                                                                                                                                                                                                                                                                                                                                                                                                                                                                                                                                                                                                                                                                                                                                                                                                                                                                                                                                                                                                                                                                                     | PAYS OUT     \$7,400.00       IDEAL PROFIT     \$7,59.00       FORM QK75     \$1.00 per card       3,159 cards @ \$1.00     \$3,159.00       5 @\$100.00     \$300.00       5 @\$100.00     \$300.00       5 @\$100.00     \$300.00       5 @\$100.00     \$300.00       5 @\$100.00     \$300.00       5 @\$100.00     \$300.00       5 @\$100.00     \$300.00       5 @\$100.00     \$300.00       6 @\$100.00     \$300.00       6 @\$100.00     \$300.00       7 @\$300.00     \$300.00       8 \$30.00     \$200.00                                                                                                                                                                                                                                                                                                                                                                                                                                                                                                                                                                                                                                                                                                                                                                                                                                                                                                                                                                                                                                                                                                                                                                                                                                                                                                                                                                                                                                                                                                                                                                                                                                                                                                                                                                                                                                                                                                                                                                          | 8 @\$100.00\$800.00<br>4 @\$5100.00\$200.00<br>5 @\$52.00\$200.00<br>90 @\$2.00\$380.00<br>190 @\$2.00\$380.00<br>190 @\$2.00\$380.00<br>4 sets per case<br>18 POSTINGS                                                                                                                                                                                                                                                                                                                                                                                                                                                                                                                                                                                                                                                                                                                                                                                                                                                                                                                                                                                                                   | PAYS OUT                                                                                                                                                        | 68.7% payback<br>Win Ratio: 1 in 17.1<br>6 sets per case<br>8 POSTINGS                                    | FORM 0K65<br>2,399 cards @ 25¢<br>PAYS 0UT<br>4 @ \$50,00\$200,00<br>4 @ \$50,00\$200,00<br>4 @ \$10,00\$40,00<br>4 @ \$10,00\$40,00<br>4 @ \$10,00\$40,00<br>50¢\$60,00                                                                                                                                                                                                                                                                                                                                                                                                                                                                                                                                                                                                                                                                                                                                                                                                                                                                                                                                                                                                                                                                                                                                                                                                                                                                                                                                                                                                                                                                                                                                                                                                                                                                                                                                                                                                                                                                                                                                                                                                                                                                                                                                                                                                                                                                                                                                                                                          | BBQTM                                                                                                                                                                                                         |
|                                                                                                                                                                                                                                                                                                                                                                                                                                                                                                                                                                                                                                                                                                         | \$<br>2.8<br>\$<br>2.8<br>\$<br>2.8<br>\$<br>2.8<br>\$<br>2.9<br>00                                                                                                                                                                                                                                                                                                                                                                                                                                                                                                                                                                                                                                                                                                                                                                                                                                                                                                                                                                                                                                                                                                                                                                                                                                                                                                                                                                                                                                                                                                                                                                                                                                                                                                                                                                                                                                                                                                                                                                                                                                                                                                                                                                                                                                                                                                                                                                                                                                                                                                                                                                                                                                                                                                                                                                                                                                                                                                                                                                      | \$2,400,00<br>\$1.00 per card<br>0\$3,159,00<br>MULTIPLE WINNERS<br>4\$320,00\$800,00<br>9\$100,00<br>9\$100,00<br>9\$100,00<br>10\$100,00<br>10\$100,00<br>10\$100,00<br>10\$100,00<br>10\$100,00<br>10\$100,00<br>10\$100,00<br>10\$100,00<br>10\$100,00<br>10\$100,00<br>10\$100,00<br>10\$100,00<br>10\$100,00<br>10\$100,00<br>10\$100,00<br>10\$100,00<br>10\$100,00<br>10\$100,00<br>10\$100,00<br>10\$100,00<br>10\$100,00<br>10\$100,00<br>10\$100,00<br>10\$100,00<br>10\$100,00<br>10\$100,00<br>10\$100,00<br>10\$100,00<br>10\$100,00<br>10\$100,00<br>10\$100,00<br>10\$100,00<br>10\$100,00<br>10\$100,00<br>10\$100,00<br>10\$100,00<br>10\$100,00<br>10\$100,00<br>10\$100,00<br>10\$100,00<br>10\$100,00<br>10\$100,00<br>10\$100,00<br>10\$100,00<br>10\$100,00<br>10\$100,00<br>10\$100,00<br>10\$100,00<br>10\$100,00<br>10\$100,00<br>10\$100,00<br>10\$100,00<br>10\$100,00<br>10\$100,00<br>10\$100,00<br>10\$100,00<br>10\$100,00<br>10\$100,00<br>10\$100,00<br>10\$100,00<br>10\$100,00<br>10\$100,00<br>10\$100,00<br>10\$100,00<br>10\$100,00<br>10\$100,00<br>10\$100,00<br>10\$100,00<br>10\$100,00<br>10\$100,00<br>10\$100,00<br>10\$100,00<br>10\$100,00<br>10\$100,00<br>10\$100,00<br>10\$100,00<br>10\$100,00<br>10\$100,00<br>10\$100,00<br>10\$100,00<br>10\$100,00<br>10                                                                                                                                                                                                                                                                                                                                                                                                                                                                                                                                                                                                                                                                                                                                                                                                                                                                                                                                                                                                                                                                                                                                                                                  |                                                                                                                                                                                                                                                                                                                                                                                                                                                                                                                                                                                                                                                                                                                                                                                                                                                                                                                                                                                                                                                                                                                                                                                           | \$412.00<br>\$187.75<br><mark>\$1.00 per card</mark><br>0\$3,159.00                                                                                             |                                                                                                           | 25¢ per card<br>¢                                                                                                                                                                                                                                                                                                                                                                                                                                                                                                                                                                                                                                                                                                                                                                                                                                                                                                                                                                                                                                                                                                                                                                                                                                                                                                                                                                                                                                                                                                                                                                                                                                                                                                                                                                                                                                                                                                                                                                                                                                                                                                                                                                                                                                                                                                                                                                                                                                                                                                                                                 |                                                                                                                                                                                                               |
|                                                                                                                                                                                                                                                                                                                                                                                                                                                                                                                                                                                                                                                                                                         | 75.02% payback<br>Win Ratio: 1 in 14.1<br>4 sets per case<br>24 POSTINGS<br>PAYS OUT<br>DEAL PROFIT                                                                                                                                                                                                                                                                                                                                                                                                                                                                                                                                                                                                                                                                                                                                                                                                                                                                                                                                                                                                                                                                                                                                                                                                                                                                                                                                                                                                                                                                                                                                                                                                                                                                                                                                                                                                                                                                                                                                                                                                                                                                                                                                                                                                                                                                                                                                                                                                                                                                                                                                                                                                                                                                                                                                                                                                                                                                                                                                      | PAXS OUT     \$5,505.0       IDEAL PROFIT     \$1,693.0       FORM QK76     \$2.00 per cart       3,159 cards @ \$2.00     \$2.00 with the winners       4     \$5200.00.5200.00       6     \$5200.00       8     \$500.00       6     \$5200.00       8     \$500.00       8     \$500.00       8     \$500.00       8     \$500.00       9     \$500.00       8     \$500.00       8     \$500.00       9     \$500.00       10     \$500.00       10     \$500.00       110     \$500.00       120     \$4.00       130     \$2.00       140     \$2.00       150     \$2.00       160     \$2.00       180     \$2.00                                                                                                                                                                                                                                                                                                                                                                                                                                                                                                                                                                                                                                                                                                                                                                                                                                                                                                                                                                                                                                                                                                                                                                                                                                                                                                                                                                                                                                                                                                                                                                                                                                                                                                                                                                                                                                                                        |                                                                                                                                                                                                                                                                                                                                                                                                                                                                                                                                                                                                                                                                                                                                                                                                                                                                                                                                                                                                                                                                                                                                                                                           | PAYS OUT                                                                                                                                                        | 75.36% payback<br>Win Ratio: 1 in 7.8<br>4 sets per case<br>17 POSTINGS                                   | FORM OK66<br>2,999 cards @ \$1.0<br>PAVS OUT<br>8 @ \$100.00                                                                                                                                                                                                                                                                                                                                                                                                                                                                                                                                                                                                                                                                                                                                                                                                                                                                                                                                                                                                                                                                                                                                                                                                                                                                                                                                                                                                                                                                                                                                                                                                                                                                                                                                                                                                                                                                                                                                                                                                                                                                                                                                                                                                                                                                                                                                                                                                                                                                                                      |                                                                                                                                                                                                               |
|                                                                                                                                                                                                                                                                                                                                                                                                                                                                                                                                                                                                                                                                                                         | \$4,740.00<br>\$1,578.00                                                                                                                                                                                                                                                                                                                                                                                                                                                                                                                                                                                                                                                                                                                                                                                                                                                                                                                                                                                                                                                                                                                                                                                                                                                                                                                                                                                                                                                                                                                                                                                                                                                                                                                                                                                                                                                                                                                                                                                                                                                                                                                                                                                                                                                                                                                                                                                                                                                                                                                                                                                                                                                                                                                                                                                                                                                                                                                                                                                                                 |                                                                                                                                                                                                                                                                                                                                                                                                                                                                                                                                                                                                                                                                                                                                                                                                                                                                                                                                                                                                                                                                                                                                                                                                                                                                                                                                                                                                                                                                                                                                                                                                                                                                                                                                                                                                                                                                                                                                                                                                                                                                                                                                                                                                                                                                                                                                                                                                                                                                                                   | MULTIPLE WINNERS       4     @ \$\$100 u0 \$2000 u0 1       1     @ \$\$100 u0 \$2000 u0 1       1     @ \$\$200 u0 \$300 u0 1       1     @ \$\$200 u0 \$300 u0 1       1     @ \$\$200 u0 \$300 u0 1       1     @ \$\$225 u0 \$225 u0 1       1     @ \$\$225 u0 \$225 u0 1       1     @ \$\$200 u0 \$200 u0 \$200 u0 1       1     @ \$\$200 u0 \$200 u0 \$200 u0 1       1     @ \$\$200 u0 \$200 u0 \$200 u0 1       1     @ \$\$200 u0 \$200 u0 \$200 u0 1       1     @ \$\$200 u0 \$200 u0 \$200 u0 1       1     @ \$\$200 u0 \$200 u0 \$200 u0 1       1     @ \$\$100 u0 \$\$107 u0 \$\$107 u0 1       2     @ \$\$100 \$\$107 u0 \$\$107 .0.0 u0 \$\$107 .0.0 u0 \$\$100 \$\$200 u0 1       2     @ \$\$2.00 u \$\$200 \$\$200 u0 1       2     @ \$\$2.00 u \$\$200 \$\$200 \$\$200 \$\$200 \$\$200 \$\$200 \$\$200 \$\$200 \$\$200 \$\$200 \$\$200 \$\$200 \$\$200 \$\$200 \$\$200 \$\$200 \$\$200 \$\$200 \$\$200 \$\$200 \$\$200 \$\$200 \$\$200 \$\$200 \$\$200 \$\$200 \$\$200 \$\$200 \$\$200 \$\$200 \$\$200 \$\$200 \$\$200 \$\$200 \$\$200 \$\$200 \$\$200 \$\$200 \$\$200 \$\$200 \$\$200 \$\$200 \$\$200 \$\$200 \$\$200 \$\$200 \$\$200 \$\$200 \$\$200 \$\$20 | \$2,260.00<br>17\$2,260.00<br>17\$739.00<br>© \$2.00 <u>per card</u><br>© \$2.00\$7,198.00                                                                      | 302 @ \$1.000\$302.00                                                                                     | $\begin{array}{c} $1.00 \text{ per card} \\ \hline (3,1,1,1,1,1,1,1,1,1,1,1,1,1,1,1,1,1,1,1$                                                                                                                                                                                                                                                                                                                                                                                                                                                                                                                                                                                                                                                                                                                                                                                                                                                                                                                                                                                                                                                                                                                                                                                                                                                                                                                                                                                                                                                                                                                                                                                                                                                                                                                                                                                                                                                                                                                                                                                                                                                                                                                                                                                                                                                                                                                                                                                                                                                                      | Payouts with ei<br>Pennsylvania,                                                                                                                                                                              |
|                                                                                                                                                                                                                                                                                                                                                                                                                                                                                                                                                                                                                                                                                                         | 75.02% payback     1     8     \$5.00     \$5.00       4 sets per case     2     8     \$5.00     \$50.00       4 sets per case     281     \$1.00     \$281.00       18 POSTINGS     281     \$1.00     \$281.00       PAYS OUT     \$281.00     \$281.00     \$281.00       PAYS OUT     \$281.00     \$281.00     \$281.00       BAUS OUT     \$281.00     \$281.00     \$281.00                                                                                                                                                                                                                                                                                                                                                                                                                                                                                                                                                                                                                                                                                                                                                                                                                                                                                                                                                                                                                                                                                                                                                                                                                                                                                                                                                                                                                                                                                                                                                                                                                                                                                                                                                                                                                                                                                                                                                                                                                                                                                                                                                                                                                                                                                                                                                                                                                                                                                                                                                                                                                                                      | PAYS OUT     \$1,502.00       IDEAL PROFIT     \$1,502.00       3,159 cards @ \$1.00     \$3,159.00       8     \$100.00     \$3,159.00       8     \$100.00     \$300.00       4     \$500.00     \$2255.00       4     \$500.00     \$2255.00       4     \$500.00     \$2255.00       4     \$500.00     \$2255.00       4     \$500.00     \$2252.00       5     \$310.00     \$202.00       4     \$500.00     \$222.00       5     \$310.00     \$200.00       4     \$500.00     \$320.00       5     \$310.00     \$320.00       4     \$310.00     \$320.00       5     \$310.00     \$320.00       5     \$310.00     \$320.00                                                                                                                                                                                                                                                                                                                                                                                                                                                                                                                                                                                                                                                                                                                                                                                                                                                                                                                                                                                                                                                                                                                                                                                                                                                                                                                                                                                                                                                                                                                                                                                                                                                                                                                                                                                                                                                          | 4     © FAYS OUT       4     © SE204 00       6     © SE204 00       30     © SE204 00       30     © SE204 00       200     © SE204 00       76.23% payback     Win Ratio: 1 in 12.6       4 sets per case     20 POSTINGS                                                                                                                                                                                                                                                                                                                                                                                                                                                                                                                                                                                                                                                                                                                                                                                                                                                                                                                                                               | PAYS OUT                                                                                                                                                        | 75.19% payback<br>Win Ratio: 1 in 13.0<br>4 sets per case<br>17 POSTINGS                                  | FORM OK67<br>3,079 cards @ \$1.<br>PAYS 001<br>8 @ \$100.00<br>4 @ \$100.00<br>4 @ \$100.00<br>4 @ \$100.00<br>575.00<br>575.00<br>210 @ \$2.00\$20.00                                                                                                                                                                                                                                                                                                                                                                                                                                                                                                                                                                                                                                                                                                                                                                                                                                                                                                                                                                                                                                                                                                                                                                                                                                                                                                                                                                                                                                                                                                                                                                                                                                                                                                                                                                                                                                                                                                                                                                                                                                                                                                                                                                                                                                                                                                                                                                                                            | th either a ticket count exceeding 4,000 or a prize payout less than 65% are not available for sale in<br>nia, Mississippi or Louisiana. The single prize payout maximum is \$500 in LA/MS and \$1,000 in PA. |
|                                                                                                                                                                                                                                                                                                                                                                                                                                                                                                                                                                                                                                                                                                         | \$2.00<br>\$2.00<br>\$2.00<br>\$2.00<br>\$2.00<br>\$2.00<br>\$2.00<br>\$2.00<br>\$2.00<br>\$2.00<br>\$2.00<br>\$2.00<br>\$2.00<br>\$2.00<br>\$2.00<br>\$2.00<br>\$2.00<br>\$2.00<br>\$100,00<br>\$2.00<br>\$100,00<br>\$2.00<br>\$2.00<br>\$100,00<br>\$2.00<br>\$2.00<br>\$2.00<br>\$100,00<br>\$2.00<br>\$2.00<br>\$2.00<br>\$2.00<br>\$2.00<br>\$2.00<br>\$2.00<br>\$2.00<br>\$2.00<br>\$2.00<br>\$2.00<br>\$2.00<br>\$2.00<br>\$2.00<br>\$2.00<br>\$2.00<br>\$2.00<br>\$2.00<br>\$2.00<br>\$2.00<br>\$2.00<br>\$2.00<br>\$2.00<br>\$2.00<br>\$2.00<br>\$2.00<br>\$2.00<br>\$2.00<br>\$2.00<br>\$2.00<br>\$2.00<br>\$2.00<br>\$2.00<br>\$2.00<br>\$2.00<br>\$2.00<br>\$2.00<br>\$2.00<br>\$2.00<br>\$2.00<br>\$2.00<br>\$2.00<br>\$2.00<br>\$2.00<br>\$2.00<br>\$2.00<br>\$2.00<br>\$2.00<br>\$2.00<br>\$2.00<br>\$2.00<br>\$2.00<br>\$2.00<br>\$2.00<br>\$2.00<br>\$2.00<br>\$2.00<br>\$2.00<br>\$2.00<br>\$2.00<br>\$2.00<br>\$2.00<br>\$2.00<br>\$2.00<br>\$2.00<br>\$2.00<br>\$2.00<br>\$2.00<br>\$2.00<br>\$2.00<br>\$2.00<br>\$2.00<br>\$2.00<br>\$2.00<br>\$2.00<br>\$2.00<br>\$2.00<br>\$2.00<br>\$2.00<br>\$2.00<br>\$2.00<br>\$2.00<br>\$2.00<br>\$2.00<br>\$2.00<br>\$2.00<br>\$2.00<br>\$2.00<br>\$2.00<br>\$2.00<br>\$2.00<br>\$2.00<br>\$2.00<br>\$2.00<br>\$2.00<br>\$2.00<br>\$2.00<br>\$2.00<br>\$2.00<br>\$2.00<br>\$2.00<br>\$2.00<br>\$2.00<br>\$2.00<br>\$2.00<br>\$2.00<br>\$2.00<br>\$2.00<br>\$2.00<br>\$2.00<br>\$2.00<br>\$2.00<br>\$2.00<br>\$2.00<br>\$2.00<br>\$2.00<br>\$2.00<br>\$2.00<br>\$2.00<br>\$2.00<br>\$2.00<br>\$2.00<br>\$2.00<br>\$2.00<br>\$2.00<br>\$2.00<br>\$2.00<br>\$2.00<br>\$2.00<br>\$2.00<br>\$2.00<br>\$2.00<br>\$2.00<br>\$2.00<br>\$2.00<br>\$2.00<br>\$2.00<br>\$2.00<br>\$2.00<br>\$2.00<br>\$2.00<br>\$2.00<br>\$2.00<br>\$2.00<br>\$2.00<br>\$2.00<br>\$2.00<br>\$2.00<br>\$2.00<br>\$2.00<br>\$2.00<br>\$2.00<br>\$2.00<br>\$2.00<br>\$2.00<br>\$2.00<br>\$2.00<br>\$2.00<br>\$2.00<br>\$2.00<br>\$2.00<br>\$2.00<br>\$2.00<br>\$2.00<br>\$2.00<br>\$2.00<br>\$2.00<br>\$2.00<br>\$2.00<br>\$2.00<br>\$2.00<br>\$2.00<br>\$2.00<br>\$2.00<br>\$2.00<br>\$2.00<br>\$2.00<br>\$2.00<br>\$2.00<br>\$2.00<br>\$2.00<br>\$2.00<br>\$2.00<br>\$2.00<br>\$2.00<br>\$2.00<br>\$2.00<br>\$2.00<br>\$2.00<br>\$2.00<br>\$2.00<br>\$2.00<br>\$2.00<br>\$2.00<br>\$2.00<br>\$2.00<br>\$2.00<br>\$2.00<br>\$2.00<br>\$2.00<br>\$2.00<br>\$2.00<br>\$2.00<br>\$2.00<br>\$2.00<br>\$2.00<br>\$2.00<br>\$2.00<br>\$2.00<br>\$2.00<br>\$2.00<br>\$2.00<br>\$2.00<br>\$2.00<br>\$2.00<br>\$2.00<br>\$2.00<br>\$2.00<br>\$2.00<br>\$2.00<br>\$2.00<br>\$2.00<br>\$2.00<br>\$2.00<br>\$2.00<br>\$2.00<br>\$2.00<br>\$2.00<br>\$2.00<br>\$2.00<br>\$2.00<br>\$2.00<br>\$2.00<br>\$2.00<br>\$2.00<br>\$2.00<br>\$2.00<br>\$2.00<br>\$2.00<br>\$2.00<br>\$2.00<br>\$2.00<br>\$2.00<br>\$2.00<br>\$2.00<br>\$2.00<br>\$2.00<br>\$2.00<br>\$2.00<br>\$2.00<br>\$2.00<br>\$2.00<br>\$2.00<br>\$2.00<br>\$2.00<br>\$2.00<br>\$2.00<br>\$2.00<br>\$2.00<br>\$2.00<br>\$2.00<br>\$2.00<br>\$2.00<br>\$ | \$1.00 per card<br>0.0 \$1.502.00<br>multiple winnens<br>1 %225.00 \$225.00<br>1 %225.00 \$225.00<br>1 %225.00 \$225.00<br>1 %225.00 \$225.00<br>1 %225.00 \$225.00<br>1 %215.00 \$205.00<br>1 %215.00 \$205.00<br>1 %215.00 \$205.00<br>1 %215.00 \$205.00<br>1 %215.00 \$205.00<br>1 %215.00 \$225.00<br>1 %215.00 \$255.00<br>1 %215.00 \$255.00 \$255.00<br>1 %215.00 \$255.00 \$255.00<br>1 %215.00 \$255.00 \$255.00 \$255.00 \$255.00 \$255.00 \$255.00 \$255.00 \$255.00 \$255.00 \$255.00 \$255.00 \$255.00 \$255.00 \$255.00 \$255.00 \$255.00 \$255.00 \$255.00 \$255.00 \$255.00 \$255.00 \$255.00 \$255.00 \$255.00 \$255.00 \$255.00 \$255.00 \$255.00 \$255.00 \$255.00 \$255.00 \$255.00 \$255.00 \$255.00 \$255.00 \$255.00 \$255.00 \$255.00 \$255.00 \$255.00 \$255.00 \$255.00 \$255.00 \$255.00 \$255.00 \$255.00 \$255.00 \$255.00 \$255.00 \$255.00 \$255.00 \$255.00 \$255.00 \$255.00 \$255.00 \$255.00 \$255.00 \$255.00 \$255.00 \$255.00 \$255.00 \$255.00 \$255.00 \$255.00 \$255.00 \$255.00 \$255.00 \$255.00 \$255.00 \$255.00 \$255.00 \$255.00 \$255.00 \$255.00 \$255.00 \$255.00 \$255.00 \$255.00 \$255.00 \$255.00 \$255.00 \$255.00 \$255.00 \$255.00 \$255.00 \$255.00 \$255.00 \$255.00 \$255.00 \$255.00 \$255.00 \$255.00 \$255.00 \$255.00 \$255.00 \$255.00 \$255.00 \$255.00 \$255.00 \$255.00 \$255.00 \$255.00 \$255.00 \$255.00 \$255.00 \$255.00 \$255.00 \$255.00 \$255.00 \$255.00 \$255.00 \$255.00 \$255.00 \$255.00 \$255.00 \$255.00 \$255.00 \$255.00 \$255.00 \$255.00 \$255.00 \$255.00 \$255.00 \$255.00 \$255.00 \$2 | MULTIPLE WINKERS<br>4 @ \$529.00\$2296.00<br>1 @ \$529.00\$2296.00<br>1 @ \$100.00<br>5 @ \$100.00\$106.00<br>6 @ \$5100.00\$300.00<br>6 @ \$5100.00\$300.00<br>23 @ \$50.00\$306.00<br>23 @ \$4.00\$16.00<br>23 @ \$4.00\$36.00<br>23 @ \$4.00\$36.00                                                                                                                                                                                                                                                                                                                                                                                                                                                                                                                                                                                                                                                                                                                                                                                                                                                                                                                                    | \$2,315.00<br>\$764.00<br>\$2.00 per card<br>00\$6,318.00                                                                                                       | 3 @\$100.00<br>3 @\$500.00<br>10 @\$500.00<br>177 @\$2.00\$150.00<br>177 @\$2.00\$354.00                  | \$1.00 per card<br>\$1.00\$3,079.00<br>MULTPLE WINNERS<br>0.00 2 02204.00.5400<br>1 02184.00.5116.00<br>1 02184.00.5116.00<br>1 02184.00.5116.00<br>1 02184.00.5116.00<br>1 02184.00.5116.00<br>2 02182.00.5114.00                                                                                                                                                                                                                                                                                                                                                                                                                                                                                                                                                                                                                                                                                                                                                                                                                                                                                                                                                                                                                                                                                                                                                                                                                                                                                                                                                                                                                                                                                                                                                                                                                                                                                                                                                                                                                                                                                                                                                                                                                                                                                                                                                                                                                                                                                                                                                | ding 4,000 or a prize payc<br>The single prize payout ı                                                                                                                                                       |
|                                                                                                                                                                                                                                                                                                                                                                                                                                                                                                                                                                                                                                                                                                         | 84.2% pay<br>Win Ratio: 1<br>4 sets per<br>18 POST<br>18 POST<br>PAYS OUT<br>IDEAL PRO                                                                                                                                                                                                                                                                                                                                                                                                                                                                                                                                                                                                                                                                                                                                                                                                                                                                                                                                                                                                                                                                                                                                                                                                                                                                                                                                                                                                                                                                                                                                                                                                                                                                                                                                                                                                                                                                                                                                                                                                                                                                                                                                                                                                                                                                                                                                                                                                                                                                                                                                                                                                                                                                                                                                                                                                                                                                                                                                                   | PAYS OUT<br>FORM QK<br>3,159 card<br>PAYS 00<br>9 0 0000<br>9 0 00000<br>9 0 00000<br>9 0 000000<br>9 0 000000<br>9 0 0000000<br>9 0 00000000                                                                                                                                                                                                                                                                                                                                                                                                                                                                                                                                                                                                                                                                                                                                                                                                                                                                                                                                                                                                                                                                                                                                                                                                                                                                                                                                                                                                                                                                                                                                                                                                                                                                                                                             | B     Stora our<br>stora     Stora our<br>stora       4     Stora our<br>stora     Stora our<br>stora       8     Stora our<br>stora     Stora our<br>stora       8     Stora our<br>stora     Stora our<br>stora       8     Stora our<br>stora     Stora our<br>stora       75.97%     payback       Vin Ratio:     11.79.0       4     sets per case       20     POSTINGS                                                                                                                                                                                                                                                                                                                                                                                                                                                                                                                                                                                                                                                                                                                                                                                                             | PAYS OUT<br>IDEAL PROFIT<br>FORM QK73<br>3,159 cards @ \$1.                                                                                                     | 70.85% payback<br>Win Ratic: 1 in 9.7<br>4 sets per case<br>17 POSTINGS                                   | FORM QK68<br>3,159 cards @ \$1.<br>PAYS 017<br>8 @ \$100 ub \$4800 00<br>5 @ \$100 ub \$4800 00<br>5 @ \$100 ub \$4800 00<br>10 @ \$12.00 \$4800 00<br>10 @ \$12.00 \$4800 00<br>290 @ \$1.00 \$4800 00                                                                                                                                                                                                                                                                                                                                                                                                                                                                                                                                                                                                                                                                                                                                                                                                                                                                                                                                                                                                                                                                                                                                                                                                                                                                                                                                                                                                                                                                                                                                                                                                                                                                                                                                                                                                                                                                                                                                                                                                                                                                                                                                                                                                                                                                                                                                                           | out less than 65% are not<br>maximum is \$500 in LA/N                                                                                                                                                         |
|                                                                                                                                                                                                                                                                                                                                                                                                                                                                                                                                                                                                                                                                                                         | 84.2% payback     2     850.00     \$102.00       4 sets per case     1     855.00     \$55.00       4 sets per case     248     851.00     \$56.00       18 POSTINGS     248     82.00     \$49.00       PAYS OUT     \$499.00     \$499.00                                                                                                                                                                                                                                                                                                                                                                                                                                                                                                                                                                                                                                                                                                                                                                                                                                                                                                                                                                                                                                                                                                                                                                                                                                                                                                                                                                                                                                                                                                                                                                                                                                                                                                                                                                                                                                                                                                                                                                                                                                                                                                                                                                                                                                                                                                                                                                                                                                                                                                                                                                                                                                                                                                                                                                                             | PAYS OUT     \$2,400,00       IDEAL PROFIT     \$759.00       FORM QK78     \$1.00 per card       3,159 cards ©     \$1.00 per card       9     \$100.00     \$40.00       8     \$100.00     \$44.00       4     \$25.00     \$242.00       4     \$100.00     \$2575.00       5     \$100.00     \$2575.00       4     \$25.00     \$100.00       1     \$1575.00     \$102.00       8     \$100.00     \$2575.00       9     \$100.00     \$2575.00       1     \$875.00     \$102.00       1     \$8510.00     \$1057.00       2     \$100.00     \$1057.00       1     \$875.00     \$102.00       1     \$8510.00     \$105.00       1     \$100.00     \$100.00       1     \$100.00     \$100.00                                                                                                                                                                                                                                                                                                                                                                                                                                                                                                                                                                                                                                                                                                                                                                                                                                                                                                                                                                                                                                                                                                                                                                                                                                                                                                                                                                                                                                                                                                                                                                                                                                                                                                                                                                                          | MULTIPLE WINKERS<br>6 @\$2200.00\$1200.000<br>4 @\$50.00\$200.00<br>4 @\$50.00\$200.00                                                                                                                                                                                                                                                                                                                                                                                                                                                                                                                                                                                                                                                                                                                                                                                                                                                                                                                                                                                                                                                                                                    | PAYS OUT\$2,238.00<br>IDEAL PROFIT\$2,238.00<br>IDEAL PROFIT\$2,238.00<br>IDEAL PROFIT\$2,238.00<br>FORM OK73 \$1.00 per card<br>3,159 cards @ \$1.00\$3,159.00 | $\begin{array}{cccccccccccccccccccccccccccccccccccc$                                                      | \$1.00 per card<br>(************************************                                                                                                                                                                                                                                                                                                                                                                                                                                                                                                                                                                                                                                                                                                                                                                                                                                                                                                                                                                                                                                                                                                                                                                                                                                                                                                                                                                                                                                                                                                                                                                                                                                                                                                                                                                                                                                                                                                                                                                                                                                                                                                                                                                                                                                                                                                                                                                                                                                                                                                          | t available for sale in<br>IS and \$1,000 in PA.                                                                                                                                                              |