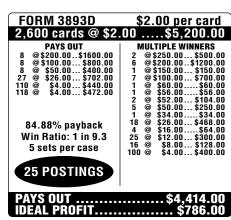

| 4 @\$500.00.\$2000.00 4 @\$300.00.\$2000.00 1 @\$450.00.\$2 4 @\$300.00.\$1200.00 1 @\$450.00.\$2 1 @\$450.00.\$2 1 @\$350.00.\$2 254 @\$25.00.\$200.00 1 @\$350.00.\$2 254 @\$40.00.\$1016.00 1 @\$250.00.\$2 1 @\$250.00.\$2 1 @\$150.00.\$2 1 @\$150.00.\$2 2 @\$150.00.\$2 2 @\$150.00.\$2 2 @\$16.00\$2 |                                                                                                                                        | \$2.00 per car                                                                                                                                                                                                                                          | FORM 3891D                                                                                                                                                                     |
|--------------------------------------------------------------------------------------------------------------------------------------------------------------------------------------------------------------------------------------------------------------------------------------------------------------|----------------------------------------------------------------------------------------------------------------------------------------|---------------------------------------------------------------------------------------------------------------------------------------------------------------------------------------------------------------------------------------------------------|--------------------------------------------------------------------------------------------------------------------------------------------------------------------------------|
|                                                                                                                                                                                                                                                                                                              | IERS<br>2000.00<br>450.00<br>450.00<br>3300.00<br>3300.00<br>250.00<br>250.00<br>1100.00<br>\$200.00<br>\$220.00<br>\$24.00<br>\$24.00 | MULTIPLE WINNER: 4 @\$500.00.\$2000 1 @\$450.00.\$450 1 @\$450.00.\$450 1 @\$350.00.\$350 1 @\$350.00.\$350 1 @\$250.00.\$250 1 @\$250.00.\$250 1 @\$250.00.\$250 1 @\$510.00.\$150 4 @\$550.00.\$150 2 @\$16.00.\$202 2 @\$16.00.\$252 2 @\$12.00.\$26 | PAYS OUT  4 @\$500.00\$2000.00  4 @\$300.00\$1200.00  4 @\$100.00\$400.00  12 @\$50.00\$600.00  8 @\$25.00\$200.00  254 @\$4.00\$1016.00   80.6% payback  Win Ratio: 1 in 11.8 |
| PAYS OUT\$5,416                                                                                                                                                                                                                                                                                              | 6.00                                                                                                                                   | \$5,416.                                                                                                                                                                                                                                                |                                                                                                                                                                                |