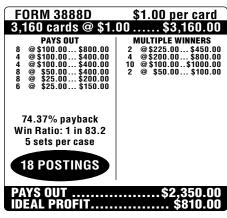

## TOSS THE DICE™

| FORM 3889D           | \$1.00 per card                                                                                    |  |
|----------------------|----------------------------------------------------------------------------------------------------|--|
| 3,160 cards @ \$1.   | 00 \$3,160.00                                                                                      |  |
| PAYS OUT  8          | MULTIPLE WINNERS 3 @\$300.00\$900.00 2 @\$150.00\$300.00 10 @\$100.00\$1000.00 3 @ \$50.00\$150.00 |  |
| 18 POSTINGS PAYS OUT | \$2,350.00                                                                                         |  |
| IDEAL PROFIT\$810.00 |                                                                                                    |  |