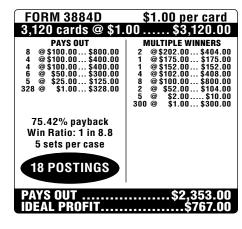

| 4 @\$500.00.\$2000.00 4 @\$300.00.\$2000.00 1 @\$450.00.\$2 4 @\$300.00.\$1200.00 1 @\$450.00.\$2 1 @\$450.00.\$2 1 @\$350.00.\$2 254 @\$25.00.\$200.00 1 @\$350.00.\$2 254 @\$40.00.\$1016.00 1 @\$250.00.\$2 1 @\$250.00.\$2 1 @\$150.00.\$2 1 @\$150.00.\$2 2 @\$150.00.\$2 2 @\$150.00.\$2 2 @\$16.00\$2 |                                                                                                                                        | \$2.00 per car                                                                                                                                                                                                                                          | FORM 3891D                                                                                                                                                                     |
|--------------------------------------------------------------------------------------------------------------------------------------------------------------------------------------------------------------------------------------------------------------------------------------------------------------|----------------------------------------------------------------------------------------------------------------------------------------|---------------------------------------------------------------------------------------------------------------------------------------------------------------------------------------------------------------------------------------------------------|--------------------------------------------------------------------------------------------------------------------------------------------------------------------------------|
|                                                                                                                                                                                                                                                                                                              | IERS<br>2000.00<br>450.00<br>450.00<br>3300.00<br>3300.00<br>250.00<br>250.00<br>1100.00<br>\$200.00<br>\$220.00<br>\$24.00<br>\$24.00 | MULTIPLE WINNER: 4 @\$500.00.\$2000 1 @\$450.00.\$450 1 @\$450.00.\$450 1 @\$350.00.\$350 1 @\$350.00.\$350 1 @\$250.00.\$250 1 @\$250.00.\$250 1 @\$250.00.\$250 1 @\$510.00.\$150 4 @\$550.00.\$150 2 @\$16.00.\$202 2 @\$16.00.\$252 2 @\$12.00.\$26 | PAYS OUT  4 @\$500.00\$2000.00  4 @\$300.00\$1200.00  4 @\$100.00\$400.00  12 @\$50.00\$600.00  8 @\$25.00\$200.00  254 @\$4.00\$1016.00   80.6% payback  Win Ratio: 1 in 11.8 |
| PAYS OUT\$5,416                                                                                                                                                                                                                                                                                              | 6.00                                                                                                                                   | \$5,416.                                                                                                                                                                                                                                                |                                                                                                                                                                                |