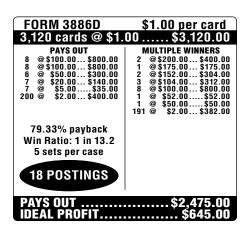

## WHO'S GOT HOT HANDS?





FORM NO. 3887D





182 WIN



Pull-tab (or tipboard) purchasers pull-tab (or tipboard) game is not Minnesota unless: An awith letters "Min" in this sheet, and this sheet, and the strong to the bar code at is the same as the stab (or tipboard) tic



(Please see reverse side for additional payout information)



Featuring EZ Check and Pay-rite for payout protection.







## TOSS THE DICE™













| FORM 3889D           | \$1.00 per card                                                                                    |  |
|----------------------|----------------------------------------------------------------------------------------------------|--|
| 3,160 cards @ \$1.   | 00 \$3,160.00                                                                                      |  |
| PAYS OUT  8          | MULTIPLE WINNERS 3 @\$300.00\$900.00 2 @\$150.00\$300.00 10 @\$100.00\$1000.00 3 @ \$50.00\$150.00 |  |
| 18 POSTINGS PAYS OUT | \$2,350.00                                                                                         |  |
| IDEAL PROFIT\$810.00 |                                                                                                    |  |



| 4 @\$500.00.\$2