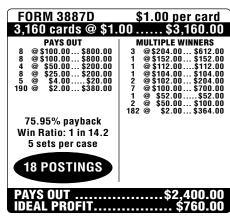

## WHO'S GOT HOT HANDS?





FORM NO. 3887D





182 WIN



Pull-tab (or tipboard) purchasers pull-tab (or tipboard) game is not Minnesota unless: An awith letters "Min" in this sheet, and this sheet, and the strong to the bar code at is the same as the stab (or tipboard) tic



(Please see reverse side for additional payout information)



Featuring EZ Check and Pay-rite for payout protection.







## TOSS THE DICE™













| FORM 3889D           | \$1.00 per card                                                                                    |  |
|----------------------|----------------------------------------------------------------------------------------------------|--|
| 3,160 cards @ \$1.   | 00 \$3,160.00                                                                                      |  |
| PAYS OUT  8          | MULTIPLE WINNERS 3 @\$300.00\$900.00 2 @\$150.00\$300.00 10 @\$100.00\$1000.00 3 @ \$50.00\$150.00 |  |
| 18 POSTINGS PAYS OUT | \$2,350.00                                                                                         |  |
| IDEAL PROFIT\$810.00 |                                                                                                    |  |



| 4 @\$500.00.\$200