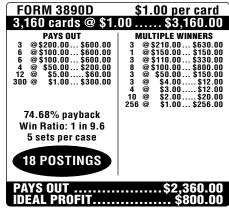

## TOSS THE DICE™

| FORM 3889D           | \$1.00 per card                                                                                    |  |
|----------------------|----------------------------------------------------------------------------------------------------|--|
| 3,160 cards @ \$1.   | 00 \$3,160.00                                                                                      |  |
| PAYS OUT  8          | MULTIPLE WINNERS 3 @\$300.00\$900.00 2 @\$150.00\$300.00 10 @\$100.00\$1000.00 3 @ \$50.00\$150.00 |  |
| 18 POSTINGS PAYS OUT | \$2,350.00                                                                                         |  |
| IDEAL PROFIT\$810.00 |                                                                                                    |  |