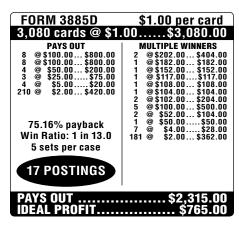

## WHO'S GOT HOT HANDS?





FORM NO. 3887D





182 WIN



Pull-tab (or tipboard) purchasers pull-tab (or tipboard) game is not Minnesota unless: An awith letters "Min" in this sheet, and this sheet, and the strong to the bar code at is the same as the stab (or tipboard) tic



(Please see reverse side for additional payout information)



Featuring EZ Check and Pay-rite for payout protection.







## TOSS THE DICE™













| FORM 3889D           | \$1.00 per card                                                                                    |  |
|----------------------|----------------------------------------------------------------------------------------------------|--|
| 3,160 cards @ \$1.   | 00 \$3,160.00                                                                                      |  |
| PAYS OUT  8          | MULTIPLE WINNERS 3 @\$300.00\$900.00 2 @\$150.00\$300.00 10 @\$100.00\$1000.00 3 @ \$50.00\$150.00 |  |
| 18 POSTINGS PAYS OUT | \$2,350.00                                                                                         |  |
| IDEAL PROFIT\$810.00 |                                                                                                    |  |



| 4 @\$500.00.\