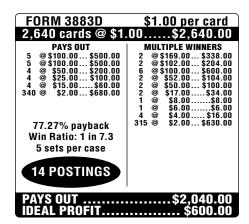

## TOSS THE DICE™

| FORM 3889D           | \$1.00 per card                                                                                    |  |
|----------------------|----------------------------------------------------------------------------------------------------|--|
| 3,160 cards @ \$1.   | 00 \$3,160.00                                                                                      |  |
| PAYS OUT  8          | MULTIPLE WINNERS 3 @\$300.00\$900.00 2 @\$150.00\$300.00 10 @\$100.00\$1000.00 3 @ \$50.00\$150.00 |  |
| 18 POSTINGS PAYS OUT | \$2,350.00                                                                                         |  |
| IDEAL PROFIT\$810.00 |                                                                                                    |  |