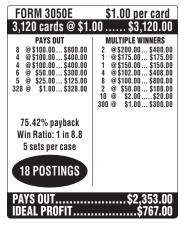

| FORM 3135E                                                                                                                        | \$1.00 per card                                                                                                                                                    |  |
|-----------------------------------------------------------------------------------------------------------------------------------|--------------------------------------------------------------------------------------------------------------------------------------------------------------------|--|
| 2,400 cards @ \$1.                                                                                                                | 00\$2,400.00                                                                                                                                                       |  |
| PAYS OUT 4 @ \$250.00\$400.00 4 @ \$100.00\$400.00 4 @ \$50.00\$200.00 4 @ \$50.00\$40.00 12 @ \$5.00\$60.00 160 @ \$1.00\$160.00 | MULTIPLE WINNERS 4 @\$250.00 .51000.00 4 @\$100.00 .\$400.00 4 @\$50.00 .\$200.00 4 @\$50.00 .\$40.00 12 @\$5.00 .\$60.00 8 @\$2.00 .\$16.00 144 @\$1.00 .\$144.00 |  |
| 77.5% payback<br>Win Ratio: 1 in 12.8<br>6 sets per case                                                                          |                                                                                                                                                                    |  |
| 28 POSTINGS                                                                                                                       |                                                                                                                                                                    |  |
| PAYS OUT\$1,860.00<br>IDEAL PROFIT\$540.00                                                                                        |                                                                                                                                                                    |  |