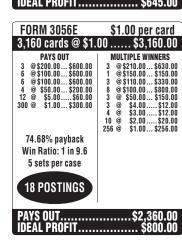

| FORM 3058E                                             | \$2.00 per card                                                                                                                             |  |
|--------------------------------------------------------|---------------------------------------------------------------------------------------------------------------------------------------------|--|
| 3,200 cards @ \$2.                                     | .UU\$6,4UU.UU                                                                                                                               |  |
| PAYS OUT  4                                            | MULTIPLE WINNERS 4 @\$500.00 .\$2000.00 2 @\$400.00\$800.00 2 @\$300.00\$600.00 2 @\$200.00\$400.00 8 @\$100.00\$800.00 4 @\$500.00\$200.00 |  |
| 75% payback<br>Win Ratio: 1 in 91.4<br>5 sets per case |                                                                                                                                             |  |
| 22 POSTINGS                                            |                                                                                                                                             |  |
| PAYS OUT\$4,800.00<br>IDEAL PROFIT\$1,600.00           |                                                                                                                                             |  |