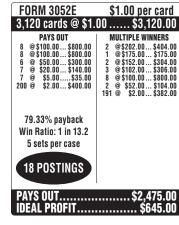

| FORM 3058E                                             | \$2.00 per card                                                                                                                             |  |
|--------------------------------------------------------|---------------------------------------------------------------------------------------------------------------------------------------------|--|
| 3,200 cards @ \$2.                                     | .UU\$6,4UU.UU                                                                                                                               |  |
| PAYS OUT  4                                            | MULTIPLE WINNERS 4 @\$500.00 .\$2000.00 2 @\$400.00\$800.00 2 @\$300.00\$600.00 2 @\$200.00\$400.00 8 @\$100.00\$800.00 4 @\$500.00\$200.00 |  |
| 75% payback<br>Win Ratio: 1 in 91.4<br>5 sets per case |                                                                                                                                             |  |
| 22 POSTINGS                                            |                                                                                                                                             |  |
| PAYS OUT\$4,800.00<br>IDEAL PROFIT\$1,600.00           |                                                                                                                                             |  |