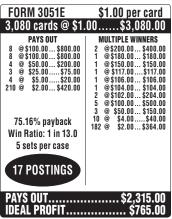

## STRUCK BY LUCK™

| FORM 3057E                                                                                                                                 | \$1.00 per card                                                                                 |  |
|--------------------------------------------------------------------------------------------------------------------------------------------|-------------------------------------------------------------------------------------------------|--|
| 3,160 cards @ \$1.                                                                                                                         | 00 \$3,160.00                                                                                   |  |
| PAYS OUT 5 @ \$100.00 \$500.00 5 @ \$100.00 \$500.00 5 @ \$100.00 \$500.00 5 @ \$100.00 \$500.00 4 @ \$50.00 \$200.00 4 @ \$50.00 \$200.00 | MULTIPLE WINNERS 4 @\$200.00\$800.00 4 @\$150.00\$600.00 9 @\$100.00\$900.00 2 @\$50.00\$100.00 |  |
| 75.95% payback<br>Win Ratio: 1 in 112.9<br>5 sets per case                                                                                 |                                                                                                 |  |
| 19 POSTINGS                                                                                                                                |                                                                                                 |  |
| PAYS OUT\$2,400.00<br>IDEAL PROFIT\$760.00                                                                                                 |                                                                                                 |  |