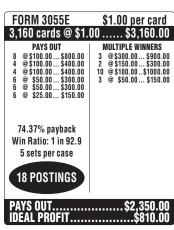

## STRUCK BY LUCK™

| FORM 3057E                                                                                                                                 | \$1.00 per card                                                                                 |  |
|--------------------------------------------------------------------------------------------------------------------------------------------|-------------------------------------------------------------------------------------------------|--|
| 3,160 cards @ \$1.                                                                                                                         | 00 \$3,160.00                                                                                   |  |
| PAYS OUT 5 @ \$100.00 \$500.00 5 @ \$100.00 \$500.00 5 @ \$100.00 \$500.00 5 @ \$100.00 \$500.00 4 @ \$50.00 \$200.00 4 @ \$50.00 \$200.00 | MULTIPLE WINNERS 4 @\$200.00\$800.00 4 @\$150.00\$600.00 9 @\$100.00\$900.00 2 @\$50.00\$100.00 |  |
| 75.95% payback<br>Win Ratio: 1 in 112.9<br>5 sets per case                                                                                 |                                                                                                 |  |
| 19 POSTINGS                                                                                                                                |                                                                                                 |  |
| PAYS OUT\$2,400.00<br>IDEAL PROFIT\$760.00                                                                                                 |                                                                                                 |  |