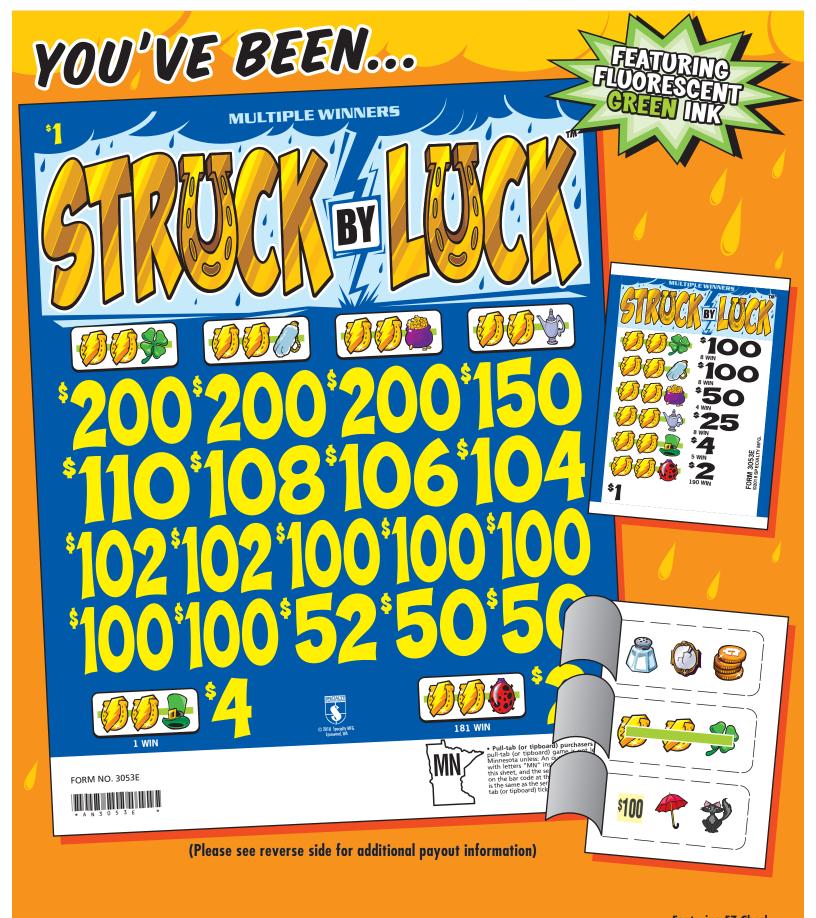

## STRUCK BY LUCK™

















| FORM 3057E                                                                                                                                 | \$1.00 per card                                                                                 |  |
|--------------------------------------------------------------------------------------------------------------------------------------------|-------------------------------------------------------------------------------------------------|--|
| 3,160 cards @ \$1.                                                                                                                         | 00 \$3,160.00                                                                                   |  |
| PAYS OUT 5 @ \$100.00