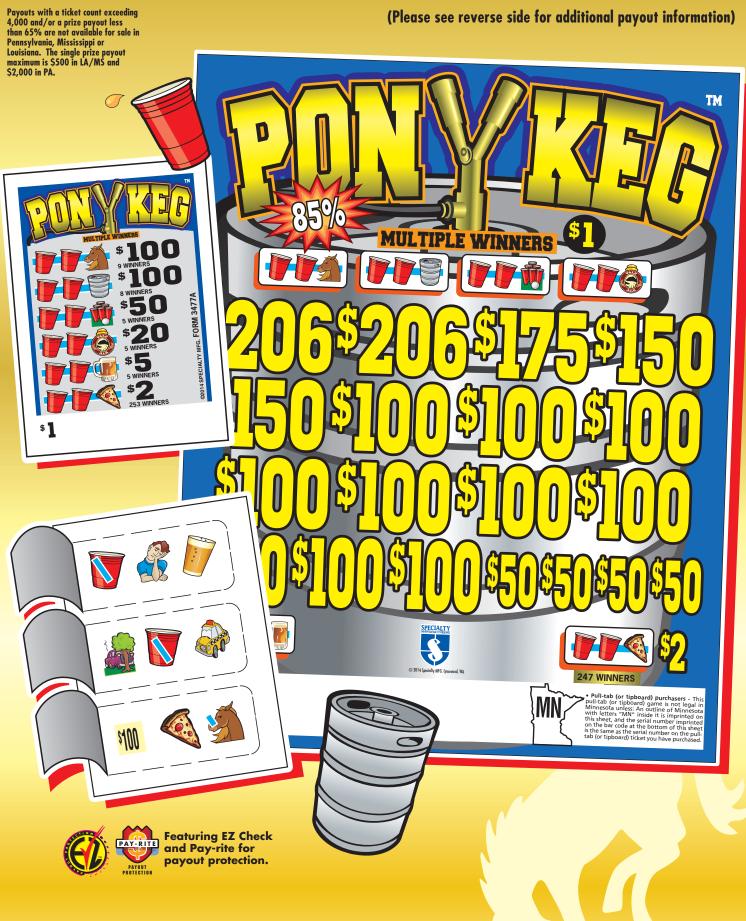

18 POSTINGS

3481A

| PONY K                                       | EG              | 3477A     |
|----------------------------------------------|-----------------|-----------|
| 3040 Tickets                                 | @ <b>\$1.00</b> | \$3,040   |
|                                              | PAYS OU         | Γ:        |
| 9 WINNERS                                    | @ \$100.00      | \$900     |
| 8 WINNERS                                    |                 |           |
| 5 WINNERS                                    | @ \$50.00       | ) \$250   |
|                                              |                 | ) \$100   |
| 5 WINNERS                                    | @ \$5.00        | ) \$25    |
| 253 WINNERS                                  | @ \$2.00        | ) \$506   |
| DEFINITE PAYO                                | OUT 84.90°      | % \$2.581 |
| DEFINITE PRO                                 | IT 15.10°       | %\$459    |
| (5 DEALS) PER                                |                 |           |
| ` MULT                                       | IPLE WIN        | NERS:     |
| 2 Winners @                                  | \$206.00        | \$412     |
| 1 Winner @<br>2 Winners @                    | \$175.00        | \$175     |
| 10 Winners @                                 | \$150.00        | \$300     |
| 4 Winners @                                  | \$50.00.        | \$1,000   |
| 10 Winners @                                 | \$4.00          | \$40      |
| 4 Winners @<br>10 Winners @<br>227 Winners @ | \$2.00          | \$454     |
|                                              |                 |           |
|                                              |                 |           |
|                                              |                 |           |
|                                              | 9 POSTIN        | 00        |