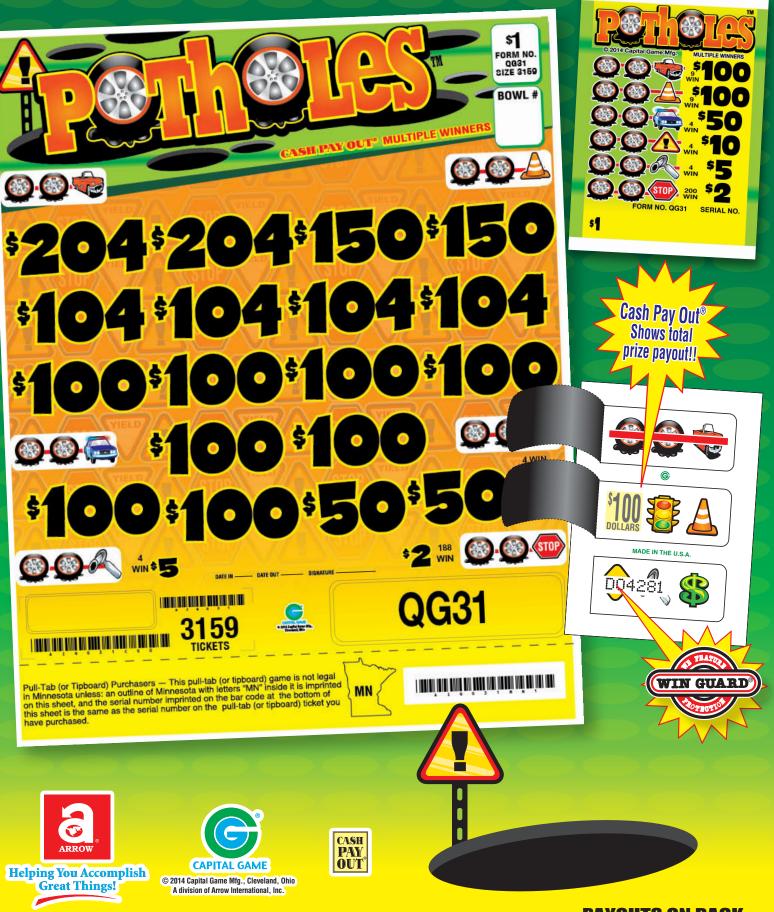

 3,159 cards @ \$1.00 ......\$3,159.00

 PAYS OUT

 8 @\$100.00...\$400.00

 4 @\$100.00...\$400.00

 4 @\$100.00...\$400.00

 4 @\$100.00...\$400.00

 4 @\$100.00...\$400.00

 5 @\$250.00...\$400.00

 2 @\$252.00...\$400.00

 3 @\$500.00...\$100.00
 FORM QG27 \$1.00 per card 3,959 cards @ \$1.00 .....\$3,959.00 FORM 0G31 \$1.00 per card 3,159 cards @ \$1.00 .....\$3,159.00 PAYS OUT .....\$2,350.00 IDEAL PROFIT .....\$809.00 PAYS OUT .....\$2,460.00 IDEAL PROFIT .....\$699.00 200 200 PAYS OUT .....\$2,960.00 IDEAL PROFIT .....\$999.00 10 10 12 260 74.39% payback Win Ratio: 1 in 83.1 4 sets per case o & & 4 & & o 77.87% payback Win Ratio: 1 in 13.7 4 sets per case 74.77% payback Win Ratio: 1 in 13. 3 sets per case 9 @ \$100.00 ... \$900.0 9 @ \$100.00 ... \$900.0 9 @ \$100.00 ... \$200.0 4 @ \$50.00 .... \$200.0 4 @ \$10.00 .... \$20.0 9 @ \$2.00 .... \$400.0 
 PAYS OUT