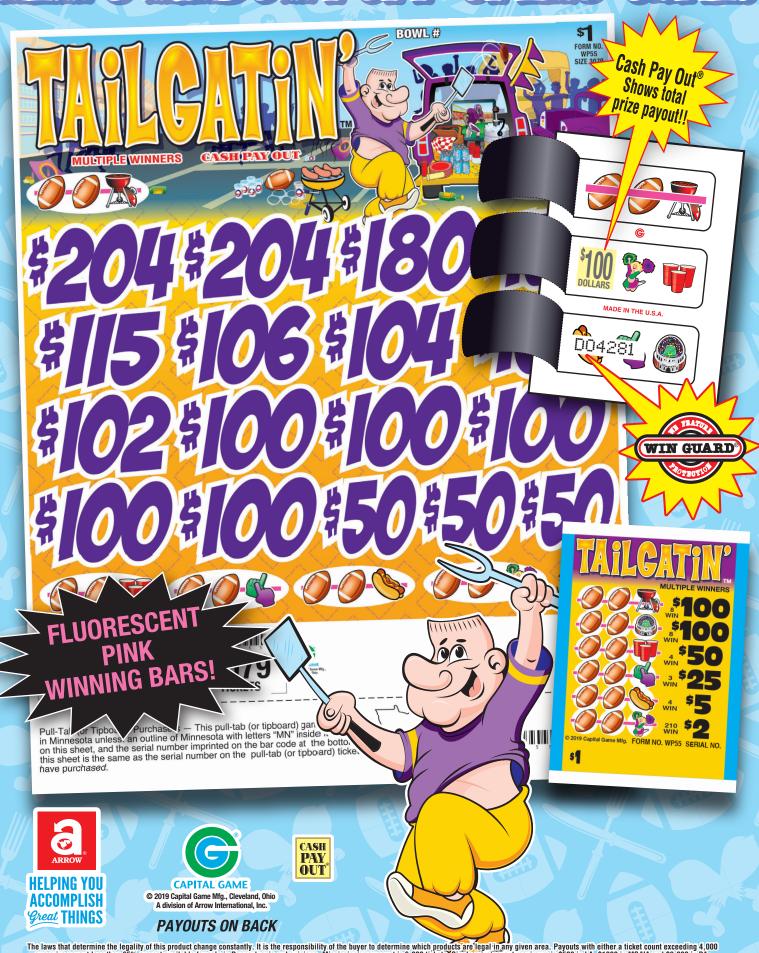

## **TAILGATIN**'™

| FORM WP55                                                                                                                                    | \$1.00 per card                                                                                                                                                                                                        | FORM WP56                                                                                                                                                                                                                                                                                                            | \$1.00 per card                                                                                                                                                                                                     |
|----------------------------------------------------------------------------------------------------------------------------------------------|------------------------------------------------------------------------------------------------------------------------------------------------------------------------------------------------------------------------|----------------------------------------------------------------------------------------------------------------------------------------------------------------------------------------------------------------------------------------------------------------------------------------------------------------------|---------------------------------------------------------------------------------------------------------------------------------------------------------------------------------------------------------------------|
| 3,079 cards @ \$1.00 \$3,079.00   3,159 cards @ \$1.00 \$3,159.00                                                                            |                                                                                                                                                                                                                        |                                                                                                                                                                                                                                                                                                                      |                                                                                                                                                                                                                     |
| PAYS OUT  8 @ \$100.00 \$800.00  8 @ \$100.00 \$800.00  4 @ \$50.00 \$200.00  3 @ \$25.00 \$75.00  4 @ \$5.00 \$20.00  210 @ \$2.00 \$420.00 | MULTIPLE WINNERS  2 @ \$204.00\$408.00  1 @ \$180.00\$180.00  1 @ \$154.00\$154.00  1 @ \$115.00\$115.00  1 @ \$106.00\$106.00  2 @ \$102.00\$204.00  5 @ \$100.00\$500.00  3 @ \$50.00\$150.00                        | PAYS OUT  8 @ \$100.00 \$800.00 4 @ \$100.00 \$400.00 4 @ \$100.00 \$400.00 8 @ \$50.00 \$400.00 8 @ \$25.00 \$200.00 8 @ \$25.00 \$200.00                                                                                                                                                                           | MULTIPLE WINNERS 6 @\$200.00\$1200.00 10 @\$100.00\$1000.00 4 @\$50.00\$200.00                                                                                                                                      |
| 75.19% payback Win Ratio: 1 in 13.0 4 sets per case                                                                                          | 10 @ \$4.00\$40.00<br>177 @ \$2.00\$354.00                                                                                                                                                                             | 75.97% payback<br>Win Ratio: 1 in 79.0<br>4 sets per case                                                                                                                                                                                                                                                            |                                                                                                                                                                                                                     |
| 17 POSTINGS                                                                                                                                  |                                                                                                                                                                                                                        | 20 POSTINGS                                                                                                                                                                                                                                                                                                          |                                                                                                                                                                                                                     |
| PAYS OUTIDEAL PROFIT                                                                                                                         | \$2,315.00<br>\$764.00                                                                                                                                                                                                 | PAYS OUT<br>IDEAL PROFIT                                                                                                                                                                                                                                                                                             | \$2,400.00<br>\$759.00                                                                                                                                                                                              |
| FORM WP57                                                                                                                                    | \$1.00 per card                                                                                                                                                                                                        | FORM WP58                                                                                                                                                                                                                                                                                                            | \$1.00 per card                                                                                                                                                                                                     |
| 3,159 cards @ \$1.0                                                                                                                          | ) 0 \$3,159.00                                                                                                                                                                                                         | <b>3,159 cards @ \$1.</b> 0                                                                                                                                                                                                                                                                                          | 00 \$3,159.00                                                                                                                                                                                                       |
| PAYS OUT  9 @ \$100.00 \$900.00  9 @ \$100.00 \$900.00  4 @ \$50.00 \$200.00  4 @ \$10.00 \$40.00  4 @ \$5.00 \$20.00  200 @ \$2.00 \$400.00 | MULTIPLE WINNERS  2 @ \$202.00 \$404.00  2 @ \$150.00 \$300.00  4 @ \$104.00 \$416.00  8 @ \$100.00 \$100.00  2 @ \$50.00 \$100.00  1 @ \$10.00 \$10.00  2 @ \$5.00 \$10.00  8 @ \$4.00 \$32.00  174 @ \$2.00 \$348.00 | PAYS OUT  8 @ \$100.00 \$800.00  8 @ \$100.00 \$800.00  4 @ \$50.00 \$200.00  8 @ \$25.00 \$200.00  5 @ \$4.00 \$20.00  190 @ \$2.00 \$380.00                                                                                                                                                                        | MULTIPLE WINNERS  3 @ \$206.00\$618.00  1 @ \$154.00\$154.00  1 @ \$110.00\$110.00  1 @ \$106.00\$106.00  2 @ \$104.00\$208.00  2 @ \$102.00\$204.00  5 @ \$100.00\$500.00  1 @ \$52.00\$52.00  2 @ \$50.00\$100.00 |
| Win Ratio: 1 in 13.7<br>4 sets per case                                                                                                      |                                                                                                                                                                                                                        | Win Ratio: 1 in 14.2<br>4 sets per case                                                                                                                                                                                                                                                                              |                                                                                                                                                                                                                     |
| 18 POSTINGS                                                                                                                                  | <b>\$2.460.00</b>                                                                                                                                                                                                      | 18 POSTINGS                                                                                                                                                                                                                                                                                                          | ¢2.400.00                                                                                                                                                                                                           |
| PAYS OUT<br>IDEAL PROFIT                                                                                                                     | \$2,460.00<br>\$699.00                                                                                                                                                                                                 | PAYS OUT                                                                                                                                                                                                                                                                                                             | \$2,400.00<br>\$759.00                                                                                                                                                                                              |
|                                                                                                                                              | FORM WP59                                                                                                                                                                                                              | \$2.00 per card                                                                                                                                                                                                                                                                                                      |                                                                                                                                                                                                                     |
|                                                                                                                                              | 2,599 cards @ \$2.  PAYS OUT  8 @ \$200.00\$1600.00  8 @ \$100.00\$800.00  27 @ \$26.00\$702.00  111 @ \$4.00\$444.00  118 @ \$4.00\$472.00  84.99% payback  Win Ratio: 1 in 9.3  4 sets per case                      | 00 \$5,198.00  MULTIPLE WINNERS  2 @ \$250.00 \$500.00 6 @ \$200.00 \$150.00 1 @ \$150.00 \$150.00 7 @ \$100.00 \$700.00 1 @ \$60.00 \$60.00 1 @ \$56.00 \$56.00 3 @ \$52.00 \$156.00 5 @ \$50.00 \$250.00 17 @ \$26.00 \$442.00 5 @ \$16.00 \$80.00 25 @ \$12.00 \$300.00 16 @ \$8.00 \$128.00 99 @ \$4.00 \$396.00 |                                                                                                                                                                                                                     |