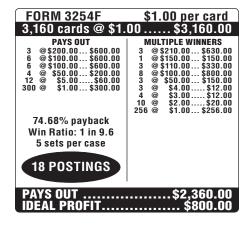

Payouts with either a ticket count exceeding 4,000 or a prize payout less than 65% are not available for sale in Pennsylvania, Mississippi or Louisiana. The single prize payout maximum is \$500 in LA/MS, \$2000 in PA and \$1,000 in VA.