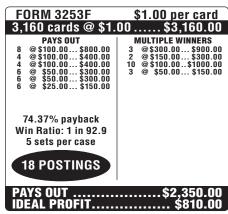

## **WORK HARD PLAY HARDER™**

| FORM 3257F                                                                                                                                                                                            | \$2.00 per card                                                                                                                                                                                                                                                                                                    |
|-------------------------------------------------------------------------------------------------------------------------------------------------------------------------------------------------------|--------------------------------------------------------------------------------------------------------------------------------------------------------------------------------------------------------------------------------------------------------------------------------------------------------------------|
| 3,360 cards @ \$2.                                                                                                                                                                                    | .00\$6,720.00                                                                                                                                                                                                                                                                                                      |
| PAYS OUT  4 @\$500.00.\$2000.00  4 @\$300.00.\$1200.00  4 @\$300.00.\$400.00  12 @\$50.00.\$600.00  8 @\$25.00.\$200.00  254 @\$4.00.\$1016.00   80.6% payback  Win Ratio: 1 in 11.8  5 sets per case | MULTIPLE WINNERS 4 @\$500.00.\$2000.00 1 @\$450.00.\$450.00 1 @\$450.00.\$450.00 1 @\$350.00.\$350.00 1 @\$350.00.\$350.00 1 @\$350.00.\$350.00 1 @\$250.00.\$250.00 1 @\$250.00.\$150.00 1 @\$150.00.\$150.00 2 @\$150.00.\$200.00 2 @\$16.00.\$220.00 2 @\$12.00.\$24.00 12 @\$8.00.\$96.00 216 @\$4.00.\$864.00 |
| 16 POSTINGS                                                                                                                                                                                           |                                                                                                                                                                                                                                                                                                                    |
| PAYS OUT\$5,416.00<br>IDEAL PROFIT\$1,304.00                                                                                                                                                          |                                                                                                                                                                                                                                                                                                                    |