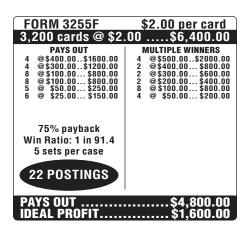

Payouts with either a ticket count exceeding 4,000 or a prize payout less than 65% are not available for sale in Pennsylvania, Mississippi or Louisiana. The single prize payout maximum is \$500 in LA/MS, \$2000 in PA and \$1,000 in VA.