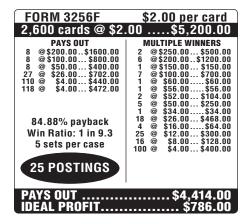

Payouts with either a ticket count exceeding 4,000 or a prize payout less than 65% are not available for sale in Pennsylvania, Mississippi or Louisiana. The single prize payout maximum is \$500 in LA/MS, \$2000 in PA and \$1,000 in VA.