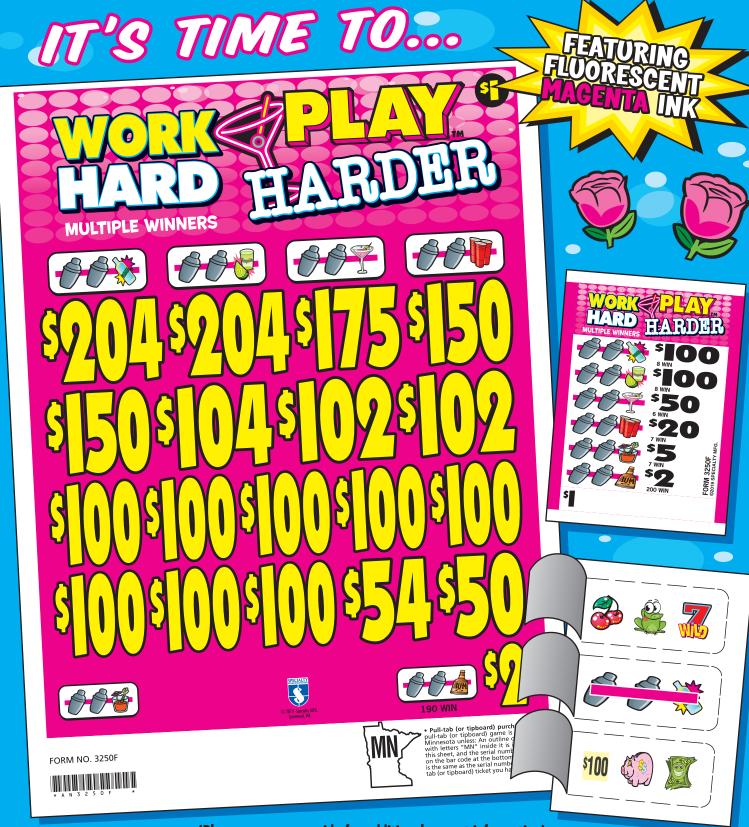

## **WORK HARD PLAY HARDER™**

| FORM 3257F                                                                                                                                                                                            | \$2.00 per card                                                                                                                                                                                                                                                                                                    |
|-------------------------------------------------------------------------------------------------------------------------------------------------------------------------------------------------------|--------------------------------------------------------------------------------------------------------------------------------------------------------------------------------------------------------------------------------------------------------------------------------------------------------------------|
| 3,360 cards @ \$2.                                                                                                                                                                                    | .00\$6,720.00                                                                                                                                                                                                                                                                                                      |
| PAYS OUT  4 @\$500.00.\$2000.00  4 @\$300.00.\$1200.00  4 @\$300.00.\$400.00  12 @\$50.00.\$600.00  8 @\$25.00.\$200.00  254 @\$4.00.\$1016.00   80.6% payback  Win Ratio: 1 in 11.8  5 sets per case | MULTIPLE WINNERS 4 @\$500.00.\$2000.00 1 @\$450.00.\$450.00 1 @\$450.00.\$450.00 1 @\$350.00.\$350.00 1 @\$350.00.\$350.00 1 @\$350.00.\$350.00 1 @\$250.00.\$250.00 1 @\$250.00.\$150.00 1 @\$150.00.\$150.00 2 @\$150.00.\$200.00 2 @\$16.00.\$220.00 2 @\$12.00.\$24.00 12 @\$8.00.\$96.00 216 @\$4.00.\$864.00 |
| 16 POSTINGS                                                                                                                                                                                           |                                                                                                                                                                                                                                                                                                                    |
| PAYS OUT\$5,416.00<br>IDEAL PROFIT\$1,304.00                                                                                                                                                          |                                                                                                                                                                                                                                                                                                                    |