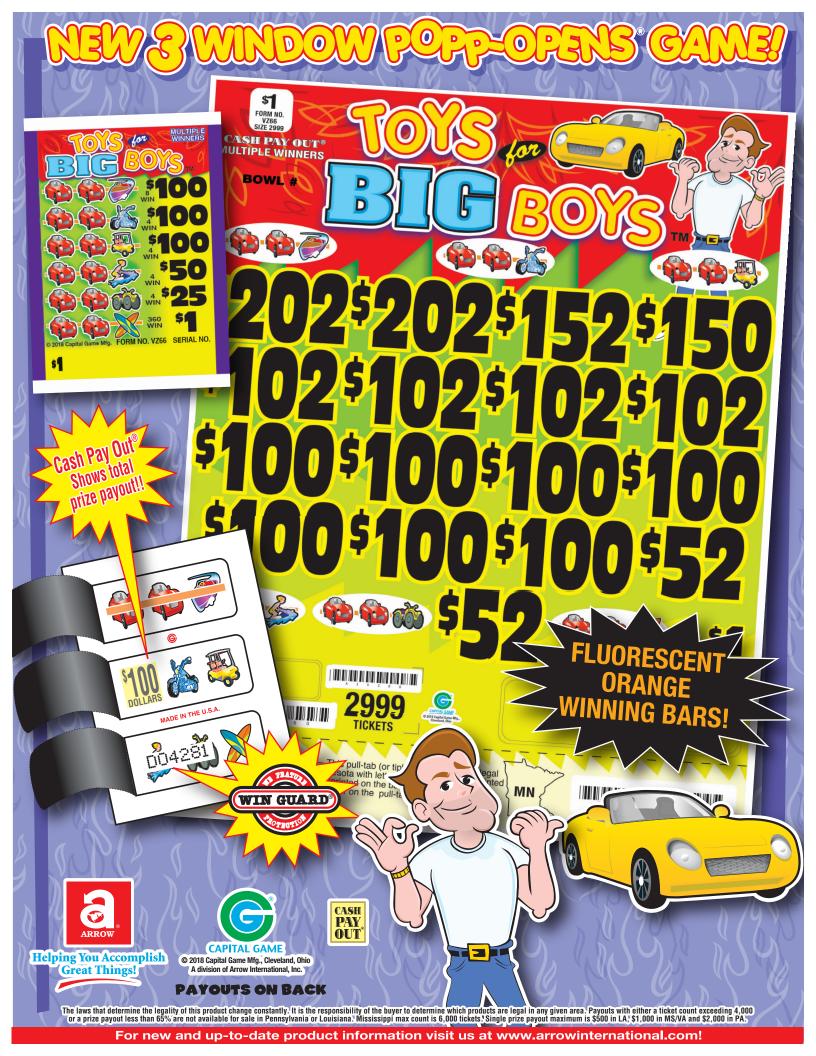

## TOYS FOR BIG BOYS™

| FORM VZ64 \$1.00 per card<br>3,159 cards @ \$1.00 \$3,159.00                                                                                                                                                                                                                                                                                                                                                                     | FORM VZ65 \$1.00 per card<br>2,559 cards @ \$1.00 \$2,559.00                                                                                                                                                                                                                                                                                          | FORM VZ66 \$1.00 per card<br>2,999 cards @ \$1.00 \$2,999.00                                                                                                                                                                                                                                                                                                                                                                                                                                                                   | FORM VZ67 \$1.00 per card<br>3,079 cards @ \$1.00\$3,079.00                                                                                                                                                                                                                                                                         |
|----------------------------------------------------------------------------------------------------------------------------------------------------------------------------------------------------------------------------------------------------------------------------------------------------------------------------------------------------------------------------------------------------------------------------------|-------------------------------------------------------------------------------------------------------------------------------------------------------------------------------------------------------------------------------------------------------------------------------------------------------------------------------------------------------|--------------------------------------------------------------------------------------------------------------------------------------------------------------------------------------------------------------------------------------------------------------------------------------------------------------------------------------------------------------------------------------------------------------------------------------------------------------------------------------------------------------------------------|-------------------------------------------------------------------------------------------------------------------------------------------------------------------------------------------------------------------------------------------------------------------------------------------------------------------------------------|
| $\begin{array}{c c c c c c c c c c c c c c c c c c c $                                                                                                                                                                                                                                                                                                                                                                           | PAYS OUT   MULTIPLE WINNERS     8 @\$100.00\$800.00   3 @\$155.00\$465.00     4 @\$100.00\$200.00   1 @\$105.00\$465.00     6 @\$152.00\$250.00   1 @\$105.00\$105.00     4 @\$5.00\$200.00   6 @\$102.00\$612.00     4 @\$5.00\$200.00   1 @\$510.00\$54.00     220 @\$2.00\$200.00   1 @\$54.00\$54.00     220 @\$2.00\$440.00   20 @\$2.00\$440.00 | $\begin{array}{c c} PAYS \ OUT \\ \hline PAYS \ OUT \\ 4 \ @ $100.00$800.00 \\ 4 \ @ $100.00$400.00 \\ 4 \ @ $5100.00$400.00 \\ 4 \ @ $5150.00$152.00 \\ 4 \ @ $5150.00$152.00 \\ 4 \ @ $5150.00$150.00 \\ 4 \ @ $5150.00$400.00 \\ 4 \ @ $5100.00$400.00 \\ 4 \ @ $5100.00$400.00 \\ 4 \ @ $520.00$100.00 \\ 360 \ @ $1.00$360.00 \\ 2 \ @ $52.00$104.00 \\ 20 \ @ $2.00$400.00 \\ 302 \ @ $1.00$302.00 \\ \end{array}$                                                                                                       | $\begin{array}{c c c c c c c c c c c c c c c c c c c $                                                                                                                                                                                                                                                                              |
| 84.2% payback 2 330.00\$32.00   84.2% payback 1 6 \$32.00\$32.00   1 9 \$25.00\$32.00 2   2 9 \$17.00\$34.00 3   3 9 \$15.00\$45.00 1   4 sets per case 1 6 \$4.00\$16.00   18 POSTINGS 248 \$2.00\$496.00                                                                                                                                                                                                                       | 78.55% payback<br>Win Ratio: 1 in 10.4<br>4 sets per case<br>15 POSTINGS                                                                                                                                                                                                                                                                              | 75.36% payback<br>Win Ratio: 1 in 7.8<br>4 sets per case<br>17 POSTINGS                                                                                                                                                                                                                                                                                                                                                                                                                                                        | 3 @ \$50.00\$150.00   10 @ \$4.00\$354.00   10 @ \$2.00\$354.00   177 @ \$2.00\$354.00   177 POSTINGS                                                                                                                                                                                                                               |
| PAYS OUT\$2,660.00<br>IDEAL PROFIT\$499.00                                                                                                                                                                                                                                                                                                                                                                                       | PAYS OUT\$2,010.00<br>IDEAL PROFIT\$549.00                                                                                                                                                                                                                                                                                                            | PAYS OUT\$2,260.00<br>IDEAL PROFIT\$739.00                                                                                                                                                                                                                                                                                                                                                                                                                                                                                     | PAYS OUT\$2,315.00<br>Ideal Profit\$764.00                                                                                                                                                                                                                                                                                          |
| FORM VZ68 \$1.00 per card                                                                                                                                                                                                                                                                                                                                                                                                        | FORM VZ69 \$1.00 per card                                                                                                                                                                                                                                                                                                                             | FORM VZ70 \$1.00 per card                                                                                                                                                                                                                                                                                                                                                                                                                                                                                                      | FORM VZ71 \$1.00 per card                                                                                                                                                                                                                                                                                                           |
| 4,279 cards @ \$1.00\$4,279.00                                                                                                                                                                                                                                                                                                                                                                                                   | 3,159 cards @ \$1.00 \$3,159.00                                                                                                                                                                                                                                                                                                                       | 3,159 cards @ \$1.00 \$3,159.00                                                                                                                                                                                                                                                                                                                                                                                                                                                                                                | 3,159 cards @ \$1.00 \$3,159.00                                                                                                                                                                                                                                                                                                     |
| $\begin{array}{ c c c c c c c c c c c c c c c c c c c$                                                                                                                                                                                                                                                                                                                                                                           | $\begin{array}{ c c c c c c c c c c c c c c c c c c c$                                                                                                                                                                                                                                                                                                | $\begin{array}{c c c c c c c c c c c c c c c c c c c $                                                                                                                                                                                                                                                                                                                                                                                                                                                                         | $\begin{array}{c c c c c c c c c c c c c c c c c c c $                                                                                                                                                                                                                                                                              |
| 75.3% payback   1 <sup>6</sup> \$102.00\$102.00       10.00\$102.00       10.00       10.00\$101.00       10.00       20.00       10.00\$200.00       10.00       20.00       10.00       20.00       10.00       20.00       10.00       20.00       20.00                                                                                                                                                                      | 77.87% payback<br>Win Ratio: 1 in 13.7<br>4 sets per case<br>18 POSTINGS                                                                                                                                                                                                                                                                              | 75.97% payback<br>Win Ratio: 1 in 14.2<br>4 sets per case<br>18 POSTINGS                                                                                                                                                                                                                                                                                                                                                                                                                                                       | 74.39% payback<br>Win Ratio: 1 in 92.9<br>4 sets per case<br>18 POSTINGS                                                                                                                                                                                                                                                            |
| PAYS OUT\$3,222.00<br>IDEAL PROFIT\$1,057.00                                                                                                                                                                                                                                                                                                                                                                                     | PAYS OUT\$2,460.00<br>Ideal profit\$699.00                                                                                                                                                                                                                                                                                                            | PAYS OUT\$2,400.00<br>Ideal profit\$759.00                                                                                                                                                                                                                                                                                                                                                                                                                                                                                     | PAYS OUT\$2,350.00<br>Ideal profit\$809.00                                                                                                                                                                                                                                                                                          |
| FORM VZ72 \$1.00 per card                                                                                                                                                                                                                                                                                                                                                                                                        | FORM VZ73 \$1.00 per card                                                                                                                                                                                                                                                                                                                             | FORM VZ74 \$1.00 per card                                                                                                                                                                                                                                                                                                                                                                                                                                                                                                      | FORM VZ75 \$1.00 per card                                                                                                                                                                                                                                                                                                           |
| 2,320 cards @ \$1.00 \$2,320.00                                                                                                                                                                                                                                                                                                                                                                                                  | 3,159 cards @ \$1.00 \$3,159.00                                                                                                                                                                                                                                                                                                                       | 3,159 cards @ \$1.00 \$3,159.00                                                                                                                                                                                                                                                                                                                                                                                                                                                                                                | 3,159 cards @ \$1.00 \$3,159.00                                                                                                                                                                                                                                                                                                     |
| PAYS OUT   MULTIPLE WINNERS     2   @\$100.00\$200.00   5   @\$200.00\$100.00     2   @\$150.00\$200.00   1   @\$150.00\$150.00     2   @\$55.00\$150.00   4   @\$100.00\$100.00     8   @\$50.00\$400.00   2   @\$50.00\$100.00     8   @\$55.00\$400.00   2   @\$50.00\$100.00     8   @\$50.00\$400.00   2   @\$50.00\$100.00     8   @\$55.00\$400.00   2   @\$50.00\$100.00     8   @\$55.00\$400.00   6   @\$25.00\$150.00 | $\begin{array}{c c c c c c c c c c c c c c c c c c c $                                                                                                                                                                                                                                                                                                | PAYS OUT   MULTIPLE WINNERS     8   @\$100.00\$800.00   1   @\$255.00\$255.00     4   @\$50.00\$200.00   1   @\$205.00\$202.00     4   @\$50.00\$200.00   1   @\$105.00\$202.00     10   @\$50.00\$200.00   1   @\$155.00\$155.00     320   @\$1.00\$320.00   3   @\$104.00\$312.00     1   @\$50.00\$55.00   3   @\$104.00\$312.00     10   @\$5.00\$55.00   3   @\$104.00\$512.00     75.02% payback   2   @\$50.00\$52.00   2                                                                                               | $\begin{array}{c c c c c c c c c c c c c c c c c c c $                                                                                                                                                                                                                                                                              |
| 77.59% payback<br>Win Ratio: 1 in 58.0<br>6 sets per case                                                                                                                                                                                                                                                                                                                                                                        | 75.97% payback<br>Win Ratio: 1 in 79.0<br>4 sets per case                                                                                                                                                                                                                                                                                             | Win Ratio: 1 in 8.9<br>4 sets per case                                                                                                                                                                                                                                                                                                                                                                                                                                                                                         | 71.07% payback<br>Win Ratio: 1 in 13.6<br>4 sets per case                                                                                                                                                                                                                                                                           |
| 12 POSTINGS                                                                                                                                                                                                                                                                                                                                                                                                                      | 20 POSTINGS                                                                                                                                                                                                                                                                                                                                           | 18 POSTINGS                                                                                                                                                                                                                                                                                                                                                                                                                                                                                                                    | 16 POSTINGS                                                                                                                                                                                                                                                                                                                         |
| PAYS OUT\$1,800.00<br>IDEAL PROFIT\$520.00                                                                                                                                                                                                                                                                                                                                                                                       | PAYS OUT\$2,400.00<br>Ideal Profit\$759.00                                                                                                                                                                                                                                                                                                            | PAYS OUT\$2,370.00<br>Ideal profit\$789.00                                                                                                                                                                                                                                                                                                                                                                                                                                                                                     | PAYS OUT\$2,245.00<br>Ideal Profit\$914.00                                                                                                                                                                                                                                                                                          |
| FORM VZ76 \$1.00 per card<br>3,159 cards @ \$1.00 \$3,159.00                                                                                                                                                                                                                                                                                                                                                                     | FORM VZ77 \$2.00 per card<br>3,159 cards @ \$2.00 \$6,318.00                                                                                                                                                                                                                                                                                          | FORM VZ78 \$2.00 per card<br>2,599 cards @ \$2.00 \$5,198.00                                                                                                                                                                                                                                                                                                                                                                                                                                                                   | FORM VZ79 \$1.00 per card<br>3,000 cards @ \$1.00 \$3,000.00                                                                                                                                                                                                                                                                        |
| PAYS OUT   MULTIPLE WINNERS     5   @ \$100.00\$500.00   4   @ \$200.00\$800.00     5   @ \$100.00\$500.00   4   @ \$150.00\$800.00     5   @ \$100.00\$500.00   9   @ \$100.00\$900.00     5   @ \$100.00\$200.00   2   @ \$50.00\$100.00     4   @ \$50.00\$200.00   2   @ \$50.00\$100.00     4   @ \$50.00\$200.00   2   @ \$50.00\$100.00     75.97% payback   5   5   5                                                    | $\begin{array}{c c c c c c c c c c c c c c c c c c c $                                                                                                                                                                                                                                                                                                | PAYS OUT   MULTIPLE WINNERS     8   @\$200.00\$1600.00   2   @\$250.00\$500.00     8   @\$100.00\$800.00   6   @\$220.00.\$510.00     8   @\$50.00\$400.00   1   @\$150.00\$150.00     27   @\$26.00\$702.00   7   @\$150.00\$700.00     111   @\$4.00\$444.00   1   @\$56.00\$56.00     18   @\$4.00\$472.00   1   @\$56.00\$56.00     3   @\$55.00\$5156.00   5   @\$50.00\$442.00     17   @\$26.00\$422.00   1   @\$56.00\$442.00     10   \$50.00\$516.00   3   @\$50.00\$250.00     200%   nawhack   5   @\$10.00\$80.00 | PAYS OUT   MULTIPLE WINNERS     6   @\$100.00\$600.00   1   @\$300.00\$300.00     5   @\$100.00\$600.00   2   @\$250.00\$400.00     4   @\$50.00\$200.00   2   @\$250.00\$400.00     3   @\$50.00\$200.00   2   @\$100.00\$500.00     3   @\$50.00\$200.00   5   @\$100.00\$500.00     75% payback   payback   1   \$100.00\$200.00 |
| Win Ratio: 1 in 112.8<br>4 sets per case<br>19 POSTINGS                                                                                                                                                                                                                                                                                                                                                                          | Win Ratio: 1 in 12.7<br>4 sets per case<br>17 POSTINGS                                                                                                                                                                                                                                                                                                | 25   @ \$12.00\$300.00     Win Ratio: 1   1   9.3     4 sets per case   9   @ \$4.00\$396.00     43 POSTINGS   9                                                                                                                                                                                                                                                                                                                                                                                                               | Win Ratio: 1 in 107.1<br>4 sets per case<br>17 POSTINGS                                                                                                                                                                                                                                                                             |
| PAYS OUT\$2,400.00<br>IDEAL PROFIT\$759.00                                                                                                                                                                                                                                                                                                                                                                                       | PAYS OUT\$4,800.00<br>Ideal Profit\$1,518.00                                                                                                                                                                                                                                                                                                          | PAYS OUT\$4,418.00<br>Ideal profit\$780.00                                                                                                                                                                                                                                                                                                                                                                                                                                                                                     | PAYS OUT\$2,250.00<br>Ideal Profit\$750.00                                                                                                                                                                                                                                                                                          |