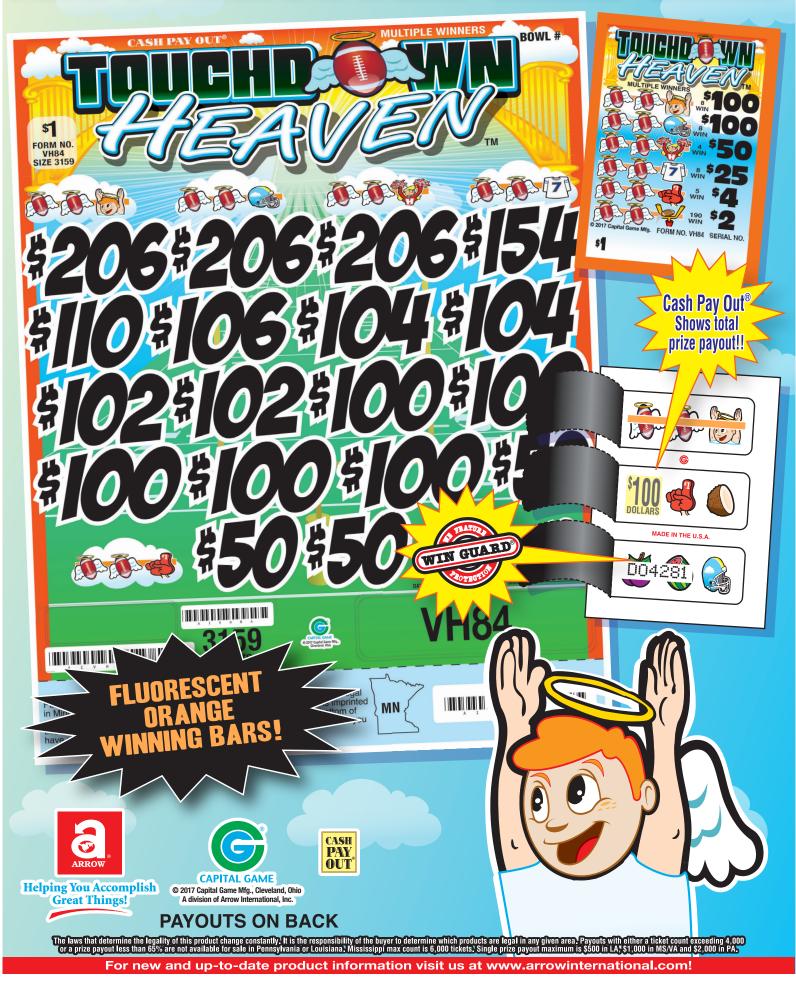

## **TOUCHDOWN HEAVEN™**

| FORM VH80                                                                                                                                                                               | \$1.00 per card                                                                                                                                                                                                   | FORM VH81                                                                                                                                                                                | \$1.00 per card                                                                                                                                                                                                                                                                                                                                                                                                                                                                                                                               |
|-----------------------------------------------------------------------------------------------------------------------------------------------------------------------------------------|-------------------------------------------------------------------------------------------------------------------------------------------------------------------------------------------------------------------|------------------------------------------------------------------------------------------------------------------------------------------------------------------------------------------|-----------------------------------------------------------------------------------------------------------------------------------------------------------------------------------------------------------------------------------------------------------------------------------------------------------------------------------------------------------------------------------------------------------------------------------------------------------------------------------------------------------------------------------------------|
| 3,079 cards @ \$1.                                                                                                                                                                      |                                                                                                                                                                                                                   | 3,159 cards @ \$1.0                                                                                                                                                                      |                                                                                                                                                                                                                                                                                                                                                                                                                                                                                                                                               |
| PAYS OUT<br>8 @ \$100.00 \$800.00<br>8 @ \$100.00 \$800.00<br>4 @ \$50.00 \$200.00<br>3 @ \$25.00 \$75.00<br>4 @ \$5.00 \$20.00<br>210 @ \$2.00 \$420.00                                | MULTIPLE WINNERS<br>2 @ \$204.00 \$408.00<br>1 @ \$180.00\$180.00<br>1 @ \$154.00\$154.00<br>1 @ \$115.00\$115.00<br>1 @ \$106.00\$106.00<br>1 @ \$104.00\$104.00<br>2 @ \$102.00\$204.00<br>5 @ \$100.00\$500.00 | PAYS OUT<br>8 @ \$100.00 \$800.00<br>8 @ \$100.00 \$800.00<br>4 @ \$50.00 \$200.00<br>4 @ \$50.00 \$200.00<br>10 @ \$5.00 \$50.00<br>320 @ \$1.00 \$320.00                               | MULTIPLE WINNERS 1 @\$255.00\$255.00 1 @\$205.00\$205.00 1 @\$202.00\$202.00 1 @\$155.00\$155.00 6 @\$105.00\$630.00 3 @\$104.00\$312.00 1 @\$103.00\$103.00 1 @\$55.00\$55.00                                                                                                                                                                                                                                                                                                                                                                |
| 75.19% payback<br>Win Ratio: 1 in 13.0<br>4 sets per case                                                                                                                               | 3 @\$50.00\$150.00<br>10 @\$4.00\$40.00<br>177 @\$2.00\$354.00                                                                                                                                                    | 75.02% payback<br>Win Ratio: 1 in 8.9<br>4 sets per case                                                                                                                                 | 1 @ \$52.00\$52.00<br>2 @ \$50.00\$100.00<br>5 @ \$4.00\$20.00<br>281 @ \$1.00\$281.00                                                                                                                                                                                                                                                                                                                                                                                                                                                        |
| 17 POSTINGS                                                                                                                                                                             |                                                                                                                                                                                                                   | 18 POSTINGS                                                                                                                                                                              |                                                                                                                                                                                                                                                                                                                                                                                                                                                                                                                                               |
| PAYS OUT<br>IDEAL PROFIT                                                                                                                                                                | \$2,315.00<br>\$764.00                                                                                                                                                                                            | PAYS OUT<br>IDEAL PROFIT                                                                                                                                                                 | \$2,370.00<br>\$789.00                                                                                                                                                                                                                                                                                                                                                                                                                                                                                                                        |
| <b>FORM VH82</b>                                                                                                                                                                        | \$1.00 per card                                                                                                                                                                                                   | FORM VH83                                                                                                                                                                                | \$1.00 per card                                                                                                                                                                                                                                                                                                                                                                                                                                                                                                                               |
| 3,159 cards @ \$1.0                                                                                                                                                                     | . ,                                                                                                                                                                                                               | 3,159 cards @ \$1.0                                                                                                                                                                      |                                                                                                                                                                                                                                                                                                                                                                                                                                                                                                                                               |
| PAYS OUT<br>8 @ \$100.00 \$800.00<br>4 @ \$100.00 \$400.00<br>4 @ \$100.00 \$400.00<br>8 @ \$50.00 \$400.00<br>8 @ \$25.00 \$200.00<br>8 @ \$25.00 \$200.00                             | MULTIPLE WINNERS<br>6 @\$200.00\$1200.00<br>10 @\$100.00\$1000.00<br>4 @\$50.00\$200.00                                                                                                                           | PAYS OUT<br>9 @ \$100.00 \$900.00<br>9 @ \$100.00 \$900.00<br>4 @ \$50.00 \$200.00<br>4 @ \$10.00 \$40.00<br>4 @ \$5.00 \$20.00<br>200 @ \$2.00 \$400.00                                 | MULTIPLE WINNERS           2         @ \$202.00 \$404.00           2         @ \$150.00 \$300.00           4         @ \$104.00 \$416.00           8         @ \$100.00 \$416.00           2         @ \$100.00 \$416.00           2         @ \$100.00 \$416.00           2         @ \$100.00 \$416.00           2         @ \$100.00 \$100.00           2         @ \$20.00 \$100.00           2         @ \$20.00 \$10.00           2         @ \$10.00 \$10.00           2         @ \$5.00 \$10.00           3         @ \$5.00 \$10.00 |
| 75.97% payback<br>Win Ratio: 1 in 79.0<br>4 sets per case                                                                                                                               |                                                                                                                                                                                                                   | 77.87% payback<br>Win Ratio: 1 in 13.7<br>4 sets per case                                                                                                                                | 174 @ \$2.00\$348.00                                                                                                                                                                                                                                                                                                                                                                                                                                                                                                                          |
| 20 POSTINGS                                                                                                                                                                             |                                                                                                                                                                                                                   | 18 POSTINGS                                                                                                                                                                              |                                                                                                                                                                                                                                                                                                                                                                                                                                                                                                                                               |
| PAYS OUT<br>IDEAL PROFIT                                                                                                                                                                | \$2,400.00<br>\$759.00                                                                                                                                                                                            | PAYS OUT<br>IDEAL PROFIT                                                                                                                                                                 | \$2,460.00<br>\$699.00                                                                                                                                                                                                                                                                                                                                                                                                                                                                                                                        |
| FORM VH84                                                                                                                                                                               | \$1.00 per card                                                                                                                                                                                                   | FORM VH85                                                                                                                                                                                | \$2.00 per card                                                                                                                                                                                                                                                                                                                                                                                                                                                                                                                               |
| <b>3,159 cards @ \$1.0</b><br>PAYS OUT<br>8 @ \$100.00 \$800.00<br>8 @ \$100.00 \$800.00<br>4 @ \$50.00 \$200.00<br>8 @ \$25.00 \$200.00<br>5 @ \$4.00 \$20.00<br>190 @ \$2.00 \$380.00 | $\begin{array}{cccccccccccccccccccccccccccccccccccc$                                                                                                                                                              | <b>2,599 cards @ \$2.</b><br>PAYS OUT<br>8 @ \$200.00 \$1600.00<br>8 @ \$100.00 \$800.00<br>8 @ \$50.00 \$400.00<br>27 @ \$26.00\$702.00<br>111 @ \$4.00\$444.00<br>118 @ \$4.00\$472.00 | $\begin{array}{cccccccccccccccccccccccccccccccccccc$                                                                                                                                                                                                                                                                                                                                                                                                                                                                                          |
| 75.97% payback<br>Win Ratio: 1 in 14.2<br>4 sets per case                                                                                                                               | 2 @ \$50.00\$100.00<br>174 @ \$2.00\$348.00                                                                                                                                                                       | 84.99% payback<br>Win Ratio: 1 in 9.3<br>4 sets per case                                                                                                                                 | 17 @ \$20.00 \$442.00<br>5 @ \$16.00 \$80.00<br>25 @ \$12.00 \$300.00<br>16 @ \$8.00\$128.00<br>99 @ \$4.00 \$396.00                                                                                                                                                                                                                                                                                                                                                                                                                          |
| 18 POSTINGS<br>PAYS OUT<br>IDEAL PROFIT                                                                                                                                                 | \$2,400.00<br>\$759.00                                                                                                                                                                                            | 43 POSTINGS<br>PAYS OUT<br>IDEAL PROFIT                                                                                                                                                  | \$4,418.00<br>\$780.00                                                                                                                                                                                                                                                                                                                                                                                                                                                                                                                        |
|                                                                                                                                                                                         |                                                                                                                                                                                                                   |                                                                                                                                                                                          |                                                                                                                                                                                                                                                                                                                                                                                                                                                                                                                                               |