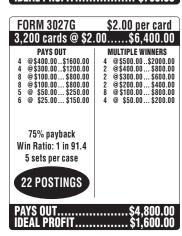

| 3,120 cards @ \$1.00  PAYS OUT  8 @ \$100.00 \$800.00                         | MULTIPLE WINNERS @\$204.00 \$408.00 @\$175.00 \$175.00 @\$150.00 \$300.00 @\$104.00 \$104.00 @\$102.00 \$204.00 @\$100.00 \$800.00 |
|-------------------------------------------------------------------------------|------------------------------------------------------------------------------------------------------------------------------------|
| 8 @\$100.00 \$800.00                                                          | @\$204.00 \$408.00<br>@\$175.00 \$175.00<br>@\$150.00 \$300.00<br>@\$104.00 \$104.00<br>@\$102.00 \$204.00<br>@\$100.00 \$800.00   |
| 8 @\$100.00\$800.00   1<br>6 @ \$50.00\$300.00   2<br>7 @ \$20.00\$140.00   1 | @\$175.00 \$175.00<br>@\$150.00 \$300.00<br>@\$104.00 \$104.00<br>@\$102.00 \$204.00<br>@\$100.00 \$800.00                         |
| 6 @ \$50.00\$300.00 2<br>7 @ \$20.00\$140.00 1                                | @ \$150.00 \$300.00<br>@ \$104.00 \$104.00<br>@ \$102.00 \$204.00<br>@ \$100.00 \$800.00                                           |
|                                                                               | @\$104.00\$104.00<br>@\$102.00\$204.00<br>@\$100.00\$800.00                                                                        |
|                                                                               | @ \$102.00 \$204.00<br>@ \$100.00 \$800.00                                                                                         |
|                                                                               | @\$100.00\$800.00                                                                                                                  |
| 200 @ \$2.00\$400.00 8                                                        |                                                                                                                                    |
| 1                                                                             | @ \$54.00\$54.00                                                                                                                   |
| 1                                                                             | @ \$50.00\$50.00                                                                                                                   |
| 1                                                                             | 0 @ \$2.00\$380.00                                                                                                                 |
| 79.33% payback                                                                |                                                                                                                                    |
| Win Ratio: 1 in 13.2                                                          |                                                                                                                                    |
| 5 sets per case                                                               |                                                                                                                                    |
| o dotto por duod                                                              |                                                                                                                                    |
| 18 POSTINGS                                                                   |                                                                                                                                    |
|                                                                               |                                                                                                                                    |
| DAVO OUT                                                                      | A0 47E 00                                                                                                                          |
| PAYS OUT\$2,475.00                                                            |                                                                                                                                    |
| IDEAL PROFIT\$645.00                                                          |                                                                                                                                    |

| FORM 3024G                                                                                                                                      | \$1.00 per card                                                                  |
|-------------------------------------------------------------------------------------------------------------------------------------------------|----------------------------------------------------------------------------------|
| 3,160 cards @ \$1.                                                                                                                              | 00 \$3,160.00                                                                    |
| PAYS OUT  8 @\$100.00 \$800.00  4 @\$100.00 \$400.00  8 @\$100.00 \$400.00  8 @\$\$50.00 \$400.00  8 @\$\$25.00 \$200.00  8 @\$\$25.00 \$200.00 | MULTIPLE WINNERS 6 @\$200.00.\$1200.00 10 @\$100.00.\$1000.00 4 @\$50.00\$200.00 |
| 75.95% payback<br>Win Ratio: 1 in 79.0<br>5 sets per case                                                                                       |                                                                                  |
| 20 POSTINGS                                                                                                                                     |                                                                                  |
| PAYS OUTIDEAL PROFIT                                                                                                                            | \$2,400.00<br>\$760.00                                                           |

| FORM 3030G<br>3,240 cards @ \$2.                                                                                                | \$2.00 per card<br>00\$6,480.00                                                                                                                                                      |
|---------------------------------------------------------------------------------------------------------------------------------|--------------------------------------------------------------------------------------------------------------------------------------------------------------------------------------|
| PAYS OUT 9 @\$300.00\$2700.00 14 @\$100.00\$1400.00 3 @\$500.00\$150.00 9 @\$10.00\$90.00 7 @\$10.00\$70.00 240 @\$2.00\$480.00 | MULTIPLE WINNERS 7 @\$402.00 _\$2814.0 2 @\$300.00 _\$500.0 1 @\$220.00 _\$220.0 1 @\$220.00 _\$220.0 2 @\$100.00 _\$700.0 3 @\$50.00 _\$150.0 5 @\$10.00 _\$55.0 4 @\$40.00 _\$55.0 |
| 75.46% payback<br>Win Ratio: 1 in 11.5<br>5 sets per case                                                                       | 4 @ \$4.00\$16.0<br>225 @ \$2.00\$450.0                                                                                                                                              |
| PAYS OUT\$4,890.00                                                                                                              |                                                                                                                                                                                      |