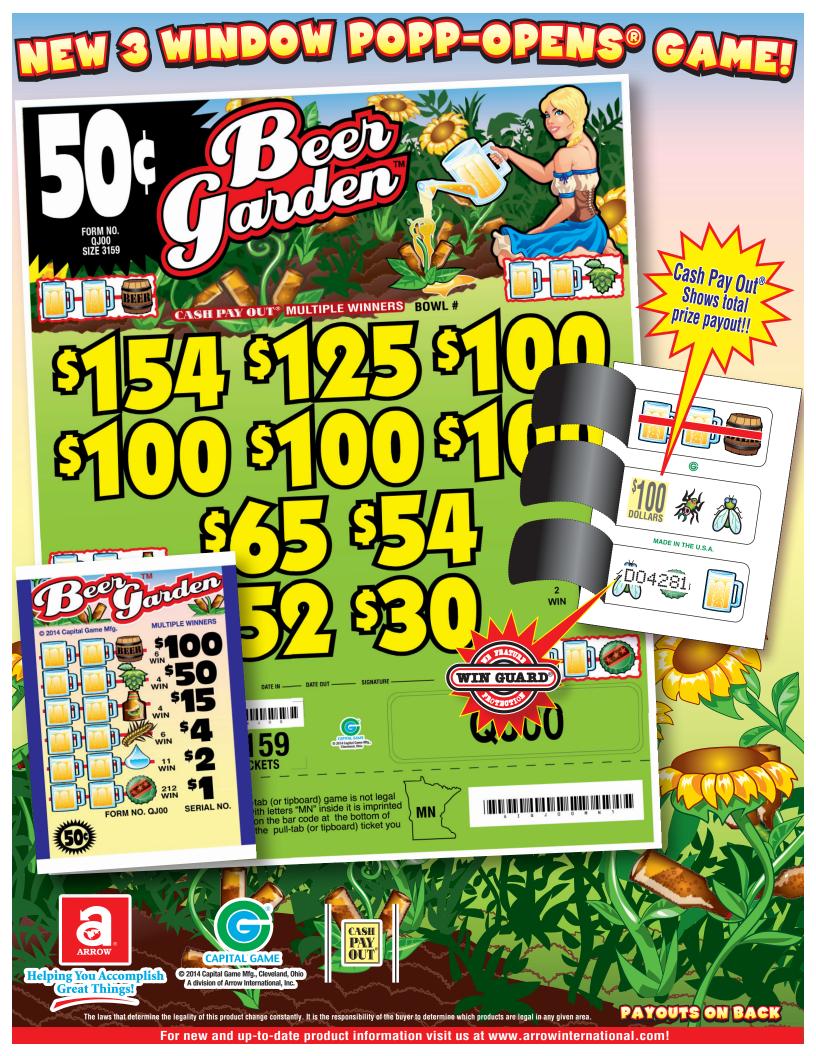

## $\mathsf{BEER}\ \mathsf{GARDEN}^\mathsf{TM}$

Payouts with either a ticket count exceeding 4,000 or a prize payout less than 65% are not available for sale in Pennsylvania, Mississippi or Louisiana. The single prize payout maximum is \$500 in LA/MS and \$1,000 in PA.