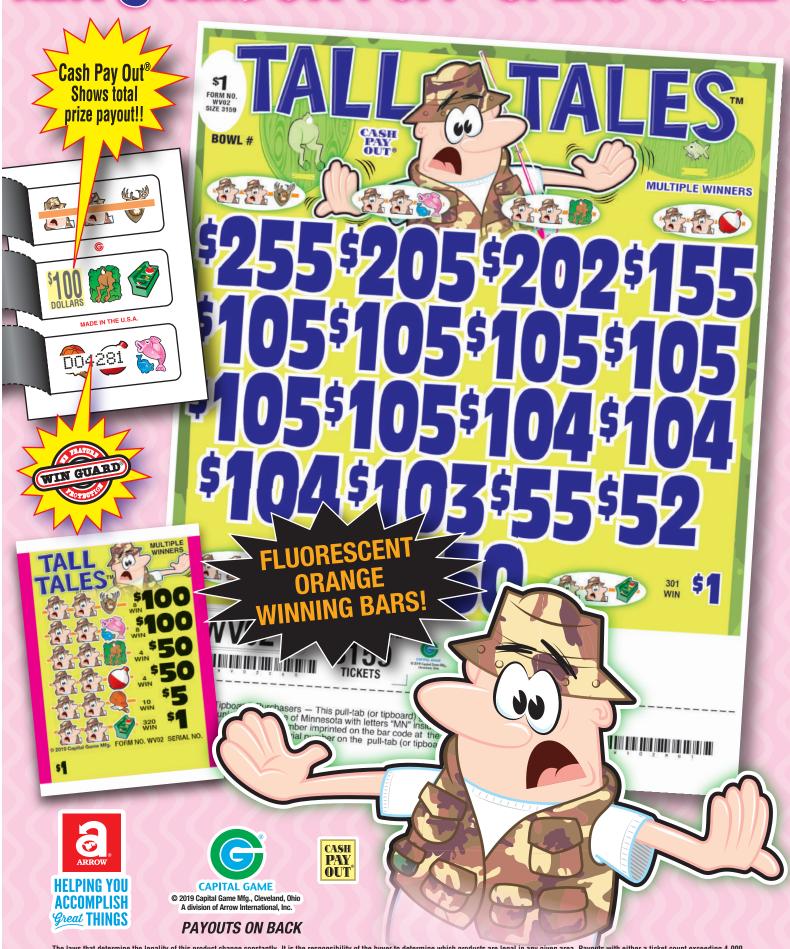

## **TALL TALES™**

| IALL IALLO                                                                                                                                     |                                                                                                                                                                                                                                                                                                                                |                                                                                                                                                                                                  |                                                                                                                                                                                                                                                                                       |                                                                                                                                                                                              |                                                                                                                                                                                                                                                         |
|------------------------------------------------------------------------------------------------------------------------------------------------|--------------------------------------------------------------------------------------------------------------------------------------------------------------------------------------------------------------------------------------------------------------------------------------------------------------------------------|--------------------------------------------------------------------------------------------------------------------------------------------------------------------------------------------------|---------------------------------------------------------------------------------------------------------------------------------------------------------------------------------------------------------------------------------------------------------------------------------------|----------------------------------------------------------------------------------------------------------------------------------------------------------------------------------------------|---------------------------------------------------------------------------------------------------------------------------------------------------------------------------------------------------------------------------------------------------------|
| FORM WS05<br>3.159 cards @ \$1.                                                                                                                | \$1.00 per card<br>00\$3,159.00                                                                                                                                                                                                                                                                                                | FORM WV00<br>3,159 cards @ 50¢                                                                                                                                                                   | 50¢ per card<br>\$1.579.50                                                                                                                                                                                                                                                            | FORM WV01<br>3,079 cards @ \$1.                                                                                                                                                              | \$1.00 per card                                                                                                                                                                                                                                         |
| PAYS OUT 9                                                                                                                                     | MULTIPLE WINNERS 2 @\$202.00\$404.00 1 @\$175.00\$175.00 2 @\$127.00\$254.00 1 @\$104.00\$102.00 1 @\$104.00\$102.00 1 @\$102.00\$102.00 2 @\$510.00\$67.00 1 @\$57.00\$67.00 1 @\$52.00\$100.00 1 @\$55.00\$100.00 1 @\$55.00\$25.00 2 @\$17.00\$34.00 3 @\$15.00\$45.00 1 @\$4.00\$6.00 4 @\$4.00\$16.00 248 @\$2.00\$496.00 | PAYS OUT 6                                                                                                                                                                                       | MULTIPLE WINNERS  1 @\$154.00 \$154.00  1 @\$125.00 \$125.00  4 @\$125.00 \$255.00  1 @\$54.00 \$65.00  1 @\$54.00 \$54.00  1 @\$52.00 \$52.00  1 @\$30.00 \$30.00  2 @\$6.00 \$12.00  2 @\$6.00 \$12.00  1 @\$4.00 \$4.00  14 @\$2.00 \$28.00  184 @\$1.00 \$184.00                  | PAYS OUT  8 @ \$100.00\$800.00  8 @ \$100.00\$800.00  4 @ \$50.00\$200.00  3 @ \$25.00\$75.00  4 @ \$5.00\$20.00  210 @ \$2.00\$420.00  75.19% payback Win Ratio: 1 in 13.0  4 sets per case | MULTIPLE WINNERS 2 @\$204.00 \$408.00 1 @\$180.00 \$180.00 1 @\$154.00 \$154.00 1 @\$1154.00 \$115.00 1 @\$1154.00 \$106.00 1 @\$1104.00 \$104.00 2 @\$104.00 \$104.00 5 @\$100.00 \$500.00 3 @\$50.00 \$500.00 10 @\$4.00 \$40.00 177 @\$2.00 \$354.00 |
| PAYS OUTIDEAL PROFIT                                                                                                                           | \$2,660.00<br>\$499.00                                                                                                                                                                                                                                                                                                         | PAYS OUTIDEAL PROFIT                                                                                                                                                                             |                                                                                                                                                                                                                                                                                       | PAYS OUTIDEAL PROFIT                                                                                                                                                                         | \$2,315.00<br>\$764.00                                                                                                                                                                                                                                  |
| FORM WV02                                                                                                                                      | \$1.00 per card                                                                                                                                                                                                                                                                                                                | FORM WV03                                                                                                                                                                                        | \$1.00 per card                                                                                                                                                                                                                                                                       | FORM WV04                                                                                                                                                                                    | \$1.00 per card                                                                                                                                                                                                                                         |
| 3,159 cards @ \$1.                                                                                                                             | 00\$3,159.00<br>MULTIPLE WINNERS                                                                                                                                                                                                                                                                                               | 3,159 cards @ \$1.                                                                                                                                                                               | MULTIPLE WINNERS                                                                                                                                                                                                                                                                      | 3,159 cards @ \$1.                                                                                                                                                                           | MIII TIDI E WINNEDS                                                                                                                                                                                                                                     |
| 8 @\$100.00 \$800.00<br>8 @\$100.00 \$800.00<br>4 @ \$50.00 \$200.00<br>4 @ \$50.00 \$200.00<br>10 @ \$5.00 \$50.00<br>320 @ \$1.00 \$320.00   | 1 @\$255.00\$255.00<br>1 @\$205.00\$205.00<br>1 @\$202.00\$202.00<br>1 @\$155.00\$155.00<br>6 @\$105.00\$630.00<br>3 @\$104.00\$103.00<br>1 @\$103.00\$103.00<br>1 @\$52.00\$55.00<br>1 @\$52.00\$55.00                                                                                                                        | 9 @\$100.00\$900.00<br>9 @\$100.00\$900.00<br>4 @\$50.00\$200.00<br>4 @\$50.00\$20.00<br>200 @\$5.00\$40.00<br>200 @\$5.00\$40.00                                                                | 2 @\$204.00\$408.00<br>2 @\$150.00\$300.00<br>4 @\$104.00\$416.00<br>8 @\$100.00\$800.00<br>2 @\$50.00\$100.00<br>2 @\$50.00\$40.00<br>1 @\$10.00\$10.00<br>2 @\$50.00\$10.00<br>2 @\$50.00\$10.00<br>1 @\$10.00\$10.00<br>2 @\$50.00\$10.00<br>2 @\$50.00\$10.00<br>3 @\$4.00\$32.00 | 8 @\$100.00\$800.00<br>8 @\$100.00\$800.00<br>4 @\$50.00\$200.00<br>8 @\$55.00\$200.00<br>5 @ \$4.00\$20.00<br>190 @ \$4.00\$380.00                                                          | 3 @\$204.00 \$612.00<br>1 @\$152.00 \$152.00<br>1 @\$110.00 \$110.00<br>1 @\$110.00 \$110.00<br>2 @\$102.00 \$204.00<br>7 @\$102.00 \$204.00<br>1 @\$52.00 \$52.00<br>2 @\$50.00 \$100.00<br>183 @ \$2.00 \$366.00                                      |
| Win Ratio: 1 in 8.9<br>4 sets per case<br>18 POSTINGS                                                                                          | 5 @ \$4.00\$20.00<br>281 @ \$1.00\$281.00                                                                                                                                                                                                                                                                                      | Win Ratio: 1 in 13.7<br>4 sets per case<br>18 POSTINGS                                                                                                                                           |                                                                                                                                                                                                                                                                                       | Win Ratio: 1 in 14.2<br>4 sets per case                                                                                                                                                      |                                                                                                                                                                                                                                                         |
| PAYS OUTIDEAL PROFIT                                                                                                                           | \$2,370.00<br>\$789.00<br>\$1.00 per card                                                                                                                                                                                                                                                                                      | PAYS OUTIDEAL PROFIT                                                                                                                                                                             | \$2,460.00<br>\$699.00<br>\$1.00 per card                                                                                                                                                                                                                                             | PAYS OUTIDEAL PROFIT                                                                                                                                                                         | \$2,400.00<br>\$759.00<br>\$1.00 per card                                                                                                                                                                                                               |
| 3,159 cards @ \$1.                                                                                                                             | 00\$3,159.00                                                                                                                                                                                                                                                                                                                   | 2,800 cards @ \$1.                                                                                                                                                                               | 00\$2,800.00                                                                                                                                                                                                                                                                          | 3,159 cards @ \$1.                                                                                                                                                                           | 00\$3,159.00                                                                                                                                                                                                                                            |
| PAYS OUT  8 @ \$100.00 \$800.00  4 @ \$100.00 \$400.00  6 @ \$50.00 \$300.00  6 @ \$50.00 \$300.00  6 @ \$50.00 \$300.00  6 @ \$25.00 \$300.00 | MULTIPLE WINNERS 3 @\$300.00 \$900.00 2 @\$150.00 \$300.00 10 @\$100.00 \$1000.00 3 @ \$50.00 \$150.00                                                                                                                                                                                                                         | PAYS OUT 5 @ \$100.00 \$500.00 5 @ \$100.00 \$500.00 5 @ \$100.00 \$500.00 4 @ \$50.00 \$200.00 4 @ \$50.00 \$200.00 8 @ \$25.00 \$200.00                                                        | MULTIPLE WINNERS 4 @\$200.00 \$800.00 2 @\$150.00 \$300.00 8 @\$100.00 \$800.00 4 @\$50.00 \$200.00                                                                                                                                                                                   | PAYS OUT  8 @\$100.00 \$800.00  7 @\$100.00 \$700.00  5 @\$50.00 \$250.00  3 @\$15.00 \$45.00  10 @\$5.00 \$50.00  200 @\$2.00 \$400.00                                                      | MULTIPLE WINNERS 2 @\$205.00 \$410.00 1 @\$152.00 \$152.00 1 @\$150.00 \$150.00 2 @\$107.00 \$214.00 2 @\$107.00 \$210.00 6 @\$100.00 \$600.00 1 @\$50.00 \$650.00 1 @\$50.00 \$50.00 8 @\$4.00 \$32.00                                                 |
| 74.39% payback Win Ratio: 1 in 92.9 4 sets per case                                                                                            |                                                                                                                                                                                                                                                                                                                                | 75% payback Win Ratio: 1 in 90.3 4 sets per case                                                                                                                                                 |                                                                                                                                                                                                                                                                                       | 71.07% payback Win Ratio: 1 in 13.6 4 sets per case                                                                                                                                          | 8 @ \$4.00 \$32.00<br>181 @ \$2.00 \$362.00                                                                                                                                                                                                             |
|                                                                                                                                                | <b>\$0.050.00</b>                                                                                                                                                                                                                                                                                                              |                                                                                                                                                                                                  | <b>#0.400.00</b>                                                                                                                                                                                                                                                                      |                                                                                                                                                                                              | <b>#0.045.00</b>                                                                                                                                                                                                                                        |
| PAYS OUTIDEAL PROFIT                                                                                                                           | \$2,350.00<br>\$809.00                                                                                                                                                                                                                                                                                                         | PAYS OUTIDEAL PROFIT                                                                                                                                                                             | \$2,100.00<br>\$700.00                                                                                                                                                                                                                                                                | PAYS OUTIDEAL PROFIT                                                                                                                                                                         | \$2,245.00<br>\$914.00                                                                                                                                                                                                                                  |
| FORM WV08<br>3,159 cards @ \$1.                                                                                                                | \$1.00 per card<br>00\$3.159.00                                                                                                                                                                                                                                                                                                | FORM WV09<br>2,599 cards @ \$2.                                                                                                                                                                  | \$2.00 per card<br>.00 \$5.198.00                                                                                                                                                                                                                                                     | FORM WV10<br>2,519 cards @ \$1.                                                                                                                                                              | \$1.00 per card<br>00\$2.519.00                                                                                                                                                                                                                         |
| PAYS OUT  8 @\$100.00 \$800.00  4 @\$100.00 \$400.00  4 @\$100.00 \$400.00  8 @\$50.00 \$400.00  8 @\$25.00 \$200.00  8 @\$25.00 \$200.00      | MULTIPLE WINNERS 6 @\$200.00\$1200.00 10 @\$100.00\$1000.00 4 @ \$50.00\$200.00                                                                                                                                                                                                                                                | PAYS OUT  8 @\$200.00\$1600.00  8 @\$100.00\$800.00  8 @\$50.00\$400.00  27 @\$26.00\$702.00  111 @\$4.00\$444.00  118 @\$4.00\$4472.00                                                          | MULTIPLE WINNERS 2 @\$250.00\$500.00 6 @\$200.00\$1200.00 1 @\$150.00\$150.00 7 @\$100.00\$700.00 1 @\$60.00\$60.00 1 @\$56.00\$56.00 3 @\$52.00\$156.00 5 @\$50.00\$250.00 17 @\$26.00\$442.00                                                                                       | PAYS OUT  8  @\$100.00 \$800.00 4  @\$100.00 \$400.00 4  @\$50.00 \$200.00 6  @\$55.00 \$150.00 16  @\$5.00 \$80.00 180  @\$2.00 \$360.00                                                    | MULTIPLE WINNERS  4 @\$160.00\$640.00 1 @\$125.00\$125.00 1 @\$125.00\$115.00 1 @\$115.00\$115.00 4 @\$105.00\$105.00 4 @\$102.00\$408.00 1 @\$50.00\$60.00 1 @\$52.00\$52.00 1 @\$52.00\$52.00                                                         |
| 75.97% payback<br>Win Ratio: 1 in 79.0<br>4 sets per case                                                                                      |                                                                                                                                                                                                                                                                                                                                | 84.99% payback Win Ratio: 1 in 9.3 4 sets per case 51 POSTINGS                                                                                                                                   | 5 @ \$16.00 \$80.00<br>25 @ \$12.00 \$300.00<br>16 @ \$8.00 \$128.00<br>99 @ \$4.00 \$396.00                                                                                                                                                                                          | 79% payback Win Ratio: 1 in 11.6 6 sets per case                                                                                                                                             | 2 @ \$5.00\$10.00<br>175 @ \$2.00\$350.00                                                                                                                                                                                                               |
|                                                                                                                                                | ¢2.400.00                                                                                                                                                                                                                                                                                                                      |                                                                                                                                                                                                  | ¢4 419 00                                                                                                                                                                                                                                                                             |                                                                                                                                                                                              | \$1,000,00                                                                                                                                                                                                                                              |
| PAYS OUTIDEAL PROFIT                                                                                                                           | <del></del>                                                                                                                                                                                                                                                                                                                    | PAYS OUTIDEAL PROFIT                                                                                                                                                                             | \$4,418.00<br>\$780.00                                                                                                                                                                                                                                                                | PAYS OUTIDEAL PROFIT                                                                                                                                                                         | \$1,990.00<br>\$529.00                                                                                                                                                                                                                                  |
|                                                                                                                                                | FORM WV11<br>3,239 cards @ \$2                                                                                                                                                                                                                                                                                                 | \$2.00 per card<br>.00\$6,478.00                                                                                                                                                                 | FORM WV12<br>3,999 cards @ \$2                                                                                                                                                                                                                                                        | \$2.00 per card<br>.00 \$7,998.00                                                                                                                                                            |                                                                                                                                                                                                                                                         |
|                                                                                                                                                | PAYS OUT 9 @\$300.00\$2700.00 14 @\$100.00\$1400.00 3 @\$50.00\$150.00 9 @\$10.00\$90.00 7 @\$10.00\$70.00 240 @\$2.00\$480.00                                                                                                                                                                                                 | MULTIPLE WINNERS 7 @\$402.00\$2814.00 2 @\$300.00\$600.00 1 @\$220.00\$220.00 1 @\$220.00\$220.00 1 @\$120.00\$120.00 2 @\$100.00\$200.00 1 @\$70.00\$70.00 3 @\$50.00\$150.00 5 @\$10.00\$50.00 | PAYS OUT  8  @\$500.00\$4000.00 4  @\$200.00\$800.00 4  @\$100.00\$400.00 10  @\$50.00\$200.00 10  @\$10.00\$100.00 340  @\$2.00\$580.00                                                                                                                                              | MULTIPLE WINNERS 8 @\$500.00\$4000.00 4 @\$200.00\$600.00 6 @\$100.00\$600.00 5 @ \$20.00\$100.00 17 @ \$4.00\$68.00 306 @ \$2.00\$612.00                                                    |                                                                                                                                                                                                                                                         |
|                                                                                                                                                | 75.49% payback Win Ratio: 1 in 11.5 4 sets per case                                                                                                                                                                                                                                                                            | 4 @ \$4.00\$16.00<br>225 @ \$2.00\$450.00                                                                                                                                                        | 77.27% payback Win Ratio: 1 in 10.8 3 sets per case                                                                                                                                                                                                                                   |                                                                                                                                                                                              |                                                                                                                                                                                                                                                         |
|                                                                                                                                                | TO F US HINGS                                                                                                                                                                                                                                                                                                                  |                                                                                                                                                                                                  | TO LOS HINGS                                                                                                                                                                                                                                                                          |                                                                                                                                                                                              |                                                                                                                                                                                                                                                         |