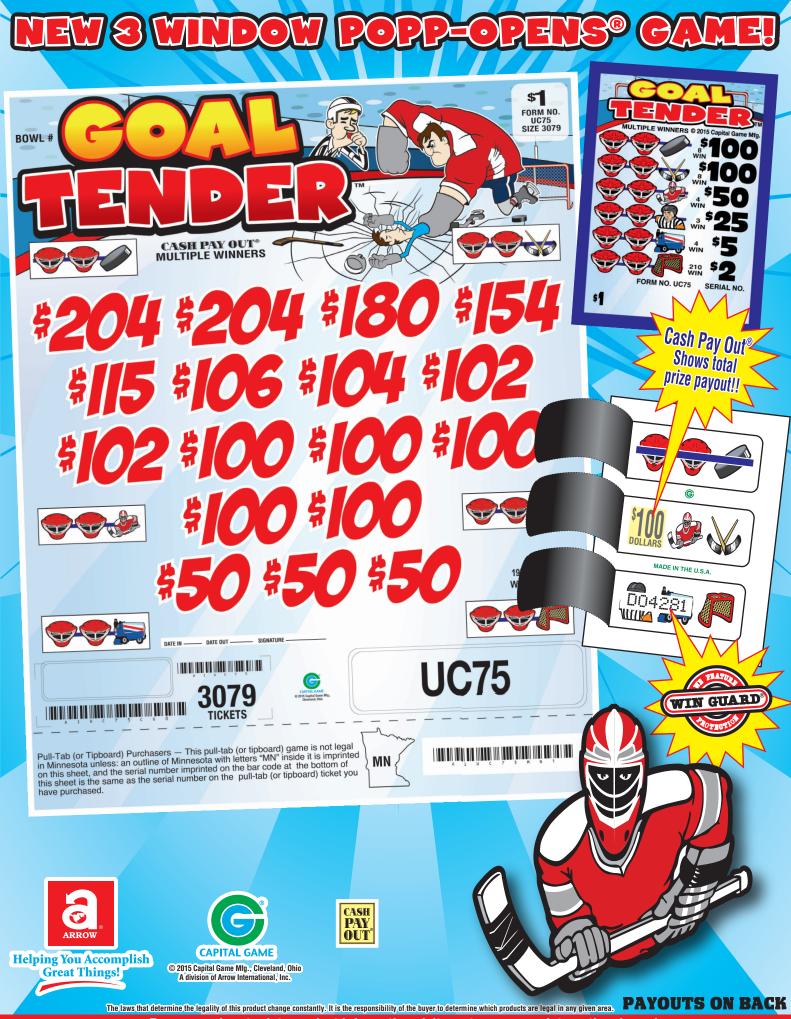

For new and up-to-date product information visit us at www.arrowinternational.com!

| PAYS OUT\$2,460.00<br>IDEAL PROFIT\$699.00 | <b>18 POSTINGS</b> | \$5.00<br>\$4.00<br>                            | $\begin{array}{llllllllllllllllllllllllllllllllllll$                                                                                                                                                                                                                                                                                                                                                                                                                                                             | FORM UC78 \$1.00 per card<br>3,159 cards @ \$1.00 \$3,159.00 | PAYS OUT\$2,315.00<br>IDEAL PROFIT\$764.00 | 17 POSTINGS | 7 @ \$2.00<br>7 %                                         | $\begin{array}{c cccccc} \text{PAYS OUT} & \text{MULTIPLE WINNERS} \\ 8 & \otimes \$100.00 & \$800.00 & 2 & \otimes \$204.00 \dots \$408.00 \\ 4 & \otimes \$50.00 \dots \$200.00 & 1 & \otimes \$180.00 \dots \$180.00 \\ 3 & \otimes \$25.00 \dots \$75.00 & 1 & \otimes \$154.00 \dots \$154.00 \\ 4 & \otimes \$5.00 \dots \$75.00 & 1 & \otimes \$154.00 \dots \$154.00 \\ 4 & \otimes \$25.00 \dots \$75.00 & 1 & \otimes \$154.00 \dots \$154.00 \\ 210 & \$2.00 \dots \$76.00 & 1 & \otimes \$106.00 \dots \$104.00 \\ 210 & \$2.00 \dots \$420.00 & 1 & \otimes \$102.00 \dots \$104.00 \\ 2 & \$104.00 \dots \$104.00 \\ 2 & \$104.00 \dots \$104.00 \\ 3 & \otimes \$102.00 \dots \$204.00 \\ 5 & \$102.00 \end{matrix}$ | FORM UC75 \$1.00 per card 3,079 cards @ \$1.00 \$3,079.00    | <b>GOAL TENDER</b> <sup>TM</sup>                                                                                                                                                                                      |
|--------------------------------------------|--------------------|-------------------------------------------------|------------------------------------------------------------------------------------------------------------------------------------------------------------------------------------------------------------------------------------------------------------------------------------------------------------------------------------------------------------------------------------------------------------------------------------------------------------------------------------------------------------------|--------------------------------------------------------------|--------------------------------------------|-------------|-----------------------------------------------------------|------------------------------------------------------------------------------------------------------------------------------------------------------------------------------------------------------------------------------------------------------------------------------------------------------------------------------------------------------------------------------------------------------------------------------------------------------------------------------------------------------------------------------------------------------------------------------------------------------------------------------------------------------------------------------------------------------------------------------------------------------------------------------------------------------------------------------------------------------------------------------------------------------------------------------------------------------------------------------------------------------------------------------------------------------------------------------------------------------------------------------------------------------------------------------------------------------------------------------------------------------------------------------------------------------------------------------------------------------------------------------------------------------------------------------------------------------------------------------------------------------------------------------------------------------------------------------------------------------------------------------------------------------------------------------------------------------------------------------------------------------------------------------------------------------------------------------------------------------------------------------------------------------------------------------------------------------------------------------------------------------------------------------------------------------------------------------------------------------------------------------------------------------------------------------------------------------------------------------------------------------------------------------------------------------------------------------------------------------------------------------------------------------------------------------------------------------------------------------------------------------------------------------------------------------------------------------------------------------------------------------------------------------------------------------------------------------------------------------------------------------------------------------------------------------------------------------------------------------------------|--------------------------------------------------------------|-----------------------------------------------------------------------------------------------------------------------------------------------------------------------------------------------------------------------|
| PAYS OUT\$2,400.00<br>IDEAL PROFIT\$759.00 | 18 POSTINGS        | 4 @ \$52.00<br>4 @ \$2.00                       | $\begin{array}{c ccccc} \text{PAYS OUT} & \text{MULTIPLE WINNERS} \\ 8 & @ \$100.00 \dots \$800.00 & 3 & @ \$206.00 \dots \$618.00 \\ 4 & @ \$50.00 \dots \$200.00 & 1 & @ \$154.00 \dots \$154.00 \\ 4 & @ \$50.00 \dots \$200.00 & 1 & @ \$110.00 \dots \$110.00 \\ 5 & @ \$4.00 \dots \$200.00 & 1 & @ \$106.00 \dots \$106.00 \\ 1 & @ \$2.00 \dots \$200.00 & 2 & @ \$104.00 \dots \$208.00 \\ 1 & @ \$2.00 \dots \$200.00 & 2 & @ \$102.00 \dots \$208.00 \\ 5 & @ \$100.00 \dots \$200.00 \\ \end{array}$ | FORM UC79 \$1.00 per card<br>3,159 cards @ \$1.00 \$3,159.00 | PAYS OUT\$2,260.00<br>IDEAL PROFIT\$739.00 | 17 POSTINGS | 75.36% payback<br>Win Ratio: 1 in 7.8<br>4 sets per case  | $\begin{array}{c ccccc} \mbox{PAYS OUT} & \mbox{MULTIPLE WINNERS} \\ 8 @ $100.00 \dots $800.00 & 2 @ $202.00 \dots $404.00 \\ 4 @ $100.00 \dots $400.00 & 1 @ $152.00 \dots $152.00 \\ 4 @ $100.00 \dots $200.00 & 1 @ $152.00 \dots $152.00 \\ 4 @ $25.00 \dots $100.00 & 4 @ $102.00 \dots $150.00 \\ 4 @ $25.00 \dots $100.00 & 7 @ $100.00 \dots $408.00 \\ 360 @ $1.00 \dots $360.00 & 2 @ $52.00 \dots $104.00 \\ 20 @ $2.00 \dots $104.00 \\ 302 @ $1.00 \dots $302.00 \\ \end{array}$                                                                                                                                                                                                                                                                                                                                                                                                                                                                                                                                                                                                                                                                                                                                                                                                                                                                                                                                                                                                                                                                                                                                                                                                                                                                                                                                                                                                                                                                                                                                                                                                                                                                                                                                                                                                                                                                                                                                                                                                                                                                                                                                                                                                                                                                                                                                                                    | FORM UC76 \$1.00 per card<br>2,999 cards @ \$1.00 \$2,999.00 | Payouts with either a ticket cou<br>Pennsylvania, Mississippi or Louisia                                                                                                                                              |
| PAYS OUT\$4,418.00<br>IDEAL PROFIT\$780.00 | 43 POSTINGS        | @@@@\$50.00.<br>\$16.00.<br>\$12.00.<br>\$4.00. | PAYS OUT MULTIPLE WINNERS   8 @ $$200.00$1600.00$ 2 @ $$250.00$500.00$ 8 @ $$100.00$1600.00$ 2 @ $$250.00$500.00$ 8 @ $$100.00$1600.00$ 6 @ $$2200.00$1200.00$ 8 @ $$50.00$1200.00$ 1 @ $$150.00$1200.00$ 27 @ $$26.00$702.00$ 7 @ $$100.00$150.00$ 111 @ $$44.00$4444.00$ 1 @ $$56.00$560.00$ 118 \$4.00\$472.00 3 @ $$52.00$156.00$                                                                                                                                                                            | FORM UC80 \$2.00 per card 2,599 cards @ \$2.00 \$5,198.00    | PAYS OUT\$2,400.00<br>IDEAL PROFIT\$759.00 | 20 POSTINGS | 75.97% payback<br>Win Ratio: 1 in 79.0<br>4 sets per case | PAYS OUT<br>8 @ \$100.00 \$800.00<br>4 @ \$100.00 \$400.00<br>4 @ \$100.00 \$400.00<br>8 @ \$50.00 \$400.00<br>8 @ \$50.00 \$400.00<br>8 @ \$25.00 \$200.00<br>8 @ \$25.00 \$200.00<br>9 @ \$25.00 \$200.00                                                                                                                                                                                                                                                                                                                                                                                                                                                                                                                                                                                                                                                                                                                                                                                                                                                                                                                                                                                                                                                                                                                                                                                                                                                                                                                                                                                                                                                                                                                                                                                                                                                                                                                                                                                                                                                                                                                                                                                                                                                                                                                                                                                                                                                                                                                                                                                                                                                                                                                                                                                                                                                      | FORM UC77 \$1.00 per card<br>3,159 cards @ \$1.00 \$3,159.00 | with either a ticket count exceeding 4,000 or a prize payout less than 65% are not available for sale in Mississippi or Louisiana. The single prize payout maximum is \$500 in LA/MS, \$2000 in PA and \$1,000 in VA. |