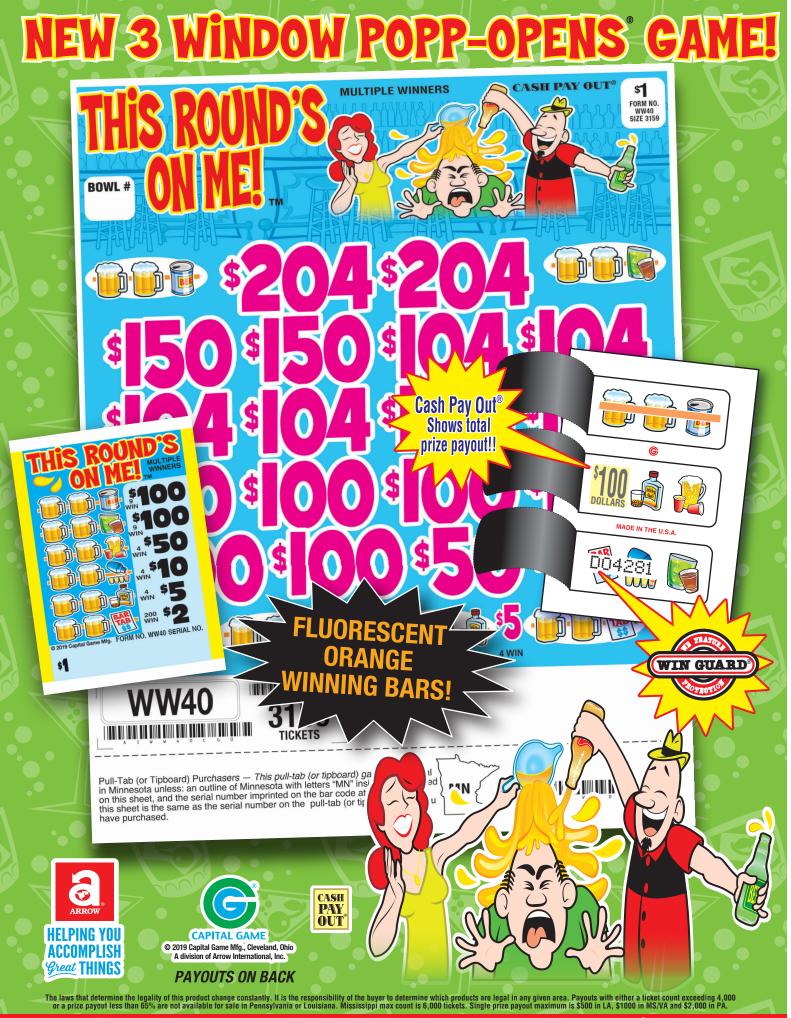

## THIS ROUND'S ON ME!™

| FORM WW38                                                                                                                                                                     | \$1.00 per card<br>.00\$2,999.00                                                                                                                                                                                                                                                                                                                                    | FORM WW39<br>3,079 cards @ \$1.                                                                                                                            | \$1.00 per card                                                                                                                                                                                                                                  | FORM WW40                                                                                                                                                                    | \$1.00 per card<br>00 \$3,159.00                                                                                                                                                                                                                                                                                                                                                                                                                                             |
|-------------------------------------------------------------------------------------------------------------------------------------------------------------------------------|---------------------------------------------------------------------------------------------------------------------------------------------------------------------------------------------------------------------------------------------------------------------------------------------------------------------------------------------------------------------|------------------------------------------------------------------------------------------------------------------------------------------------------------|--------------------------------------------------------------------------------------------------------------------------------------------------------------------------------------------------------------------------------------------------|------------------------------------------------------------------------------------------------------------------------------------------------------------------------------|------------------------------------------------------------------------------------------------------------------------------------------------------------------------------------------------------------------------------------------------------------------------------------------------------------------------------------------------------------------------------------------------------------------------------------------------------------------------------|
| PAYS OUT<br>8 @ \$100.00 \$800.00<br>4 @ \$100.00 \$400.00<br>4 @ \$100.00 \$400.00<br>4 @ \$50.00 \$200.00<br>4 @ \$25.00 \$100.00<br>360 @ \$1.00 \$360.00                  | MULTIPLE WINNERS<br>2 @\$202.00\$404.00<br>1 @\$152.00\$152.00<br>1 @\$102.00\$150.00<br>4 @\$100.00\$700.00<br>2 @\$52.00\$104.00<br>20 @\$2.00\$40.00<br>302 @\$1.00.00                                                                                                                                                                                           | PAYS OUT<br>8 @ \$100.00 \$800.00<br>8 @ \$100.00 \$800.00<br>4 @ \$50.00 \$200.00<br>3 @ \$25.00 \$20.00<br>4 @ \$5.00 \$20.00<br>210 @ \$2.00 \$420.00   | MULTIPLE WINNERS<br>2 @\$202.00\$404.00<br>1 @\$180.00\$180.00<br>1 @\$154.00\$154.00<br>1 @\$115.00\$115.00<br>1 @\$106.00\$108.00<br>1 @\$106.00\$104.00<br>1 @\$102.00\$104.00<br>5 @\$100.00\$500.00                                         | PAYS OUT<br>9 @ \$100.00 \$900.00<br>9 @ \$100.00 \$900.00<br>4 @ \$50.00 \$200.00<br>4 @ \$100.00 \$40.00<br>4 @ \$5.00 \$20.00<br>200 @ \$2.00 \$400.00                    | MULTIPLE WINNERS           2         @\$204.00\$408.00           2         @\$150.00\$300.00           4         @\$104.00\$416.00           8         @\$100.00\$416.00           2         @\$50.00\$416.00           2         @\$50.00\$416.00           2         @\$50.00\$416.00           2         @\$50.00\$416.00           2         @\$50.00\$100.00           2         @\$50.00\$10.00           2         @\$50.00\$10.00           8         @\$4.00\$32.00 |
| 75.36% payback<br>Win Ratio: 1 in 7.8<br>4 sets per case<br>17 POSTINGS                                                                                                       |                                                                                                                                                                                                                                                                                                                                                                     | 75.19% payback<br>Win Ratio: 1 in 13.0<br>4 sets per case<br>17 POSTINGS                                                                                   | 3 @ \$50.00\$150.00<br>10 @ \$4.00\$40.00<br>176 @ \$2.00\$352.00                                                                                                                                                                                | 77.87% payback<br>Win Ratio: 1 in 13.7<br>4 sets per case<br>18 POSTINGS                                                                                                     | 172 @ \$2.00\$344.00                                                                                                                                                                                                                                                                                                                                                                                                                                                         |
| PAYS OUT<br>IDEAL PROFIT                                                                                                                                                      | \$2,260.00<br>\$739.00                                                                                                                                                                                                                                                                                                                                              | PAYS OUT<br>IDEAL PROFIT                                                                                                                                   | \$2,315.00<br>\$764.00                                                                                                                                                                                                                           | PAYS OUT<br>IDEAL PROFIT                                                                                                                                                     | \$2,460.00<br>\$699.00                                                                                                                                                                                                                                                                                                                                                                                                                                                       |
| FORM WW41                                                                                                                                                                     | \$1.00 per card                                                                                                                                                                                                                                                                                                                                                     | FORM WW42                                                                                                                                                  | \$1.00 per card                                                                                                                                                                                                                                  | FORM WW43                                                                                                                                                                    | \$1.00 per card                                                                                                                                                                                                                                                                                                                                                                                                                                                              |
|                                                                                                                                                                               | 00 \$3,159.00                                                                                                                                                                                                                                                                                                                                                       | 3,159 cards @ \$1.0                                                                                                                                        |                                                                                                                                                                                                                                                  | 3,159 cards @ \$1.                                                                                                                                                           |                                                                                                                                                                                                                                                                                                                                                                                                                                                                              |
| PAYS OUT<br>8 @\$100.00\$800.00<br>8 @\$100.00\$200.00<br>4 @\$50.00\$200.00<br>8 @\$25.00\$200.00<br>5 @\$4.00\$20.00<br>190 @\$2.00\$380.00                                 | MULTIPLE WINNERS           3         @\$206.00\$618.00           1         @\$154.00\$154.00           1         @\$110.00\$110.00           1         @\$102.00\$106.00           2         @\$104.00\$208.00           2         @\$102.00\$204.00           5         @\$100.00\$500.00           1         @\$52.00\$52.00           2         @\$50.00\$100.00 | PAYS OUT<br>8 @\$100.00\$800.00<br>4 @\$100.00\$400.00<br>4 @\$100.00\$400.00<br>6 @\$50.00\$300.00<br>6 @\$50.00\$300.00<br>6 @\$25.00\$150.00            | MULTIPLE WINNERS<br>3 @\$300.00\$900.00<br>2 @\$150.00\$300.00<br>10 @\$100.00\$1000.00<br>3 @\$50.00\$150.00                                                                                                                                    | PAYS OUT<br>8 @ \$100.00\$800.00<br>7 @ \$100.00\$700.00<br>5 @ \$50.00\$250.00<br>3 @ \$15.00\$45.00<br>10 @ \$5.00\$50.00<br>200 @ \$2.00\$400.00                          | MULTIPLE WINNERS           2         @\$205.00\$410.00           1         @\$152.00\$152.00           1         @\$150.00\$150.00           2         @\$150.00\$214.00           2         @\$105.00\$210.00           2         @\$105.00\$210.00           6         @\$100.00\$600.00           1         @\$55.00\$50.00           8         @\$4.00\$32.00                                                                                                            |
| 75.97% payback<br>Win Ratio: 1 in 14.2<br>4 sets per case<br>18 POSTINGS                                                                                                      | 174 @ \$2.00\$348.00                                                                                                                                                                                                                                                                                                                                                | 74.39% payback<br>Win Ratio: 1 in 92.9<br>4 sets per case<br>18 POSTINGS                                                                                   |                                                                                                                                                                                                                                                  | 71.07% payback<br>Win Ratio: 1 in 13.6<br>4 sets per case<br>16 POSTINGS                                                                                                     | 181 @ \$2.00\$362.00                                                                                                                                                                                                                                                                                                                                                                                                                                                         |
| PAYS OUT                                                                                                                                                                      | \$2,400.00<br>\$759.00                                                                                                                                                                                                                                                                                                                                              | PAYS OUT<br>IDEAL PROFIT                                                                                                                                   | \$2,350.00                                                                                                                                                                                                                                       | PAYS OUT                                                                                                                                                                     | \$2,245.00<br>\$914.00                                                                                                                                                                                                                                                                                                                                                                                                                                                       |
| FORM WW44                                                                                                                                                                     | \$1.00 per card                                                                                                                                                                                                                                                                                                                                                     | FORM WW45                                                                                                                                                  | \$2.00 per card                                                                                                                                                                                                                                  | FORM WW46                                                                                                                                                                    | \$914.00 \$914.00 \$1.00 per card                                                                                                                                                                                                                                                                                                                                                                                                                                            |
| 3,159 cards @ \$1.                                                                                                                                                            | 00 \$3,159.00                                                                                                                                                                                                                                                                                                                                                       | 2,599 cards @ \$2.                                                                                                                                         | 00 \$5,198.00                                                                                                                                                                                                                                    | 3,159 cards @ \$1.                                                                                                                                                           |                                                                                                                                                                                                                                                                                                                                                                                                                                                                              |
| PAYS OUT<br>8 @ \$100.00 \$800.00<br>4 @ \$100.00 \$400.00<br>4 @ \$100.00 \$400.00<br>8 @ \$50.00 \$400.00<br>8 @ \$25.00 \$200.00<br>8 @ \$25.00 \$200.00<br>75.97% payback | MULTIPLE WINNERS<br>6 @\$200.00\$1200.00<br>10 @\$100.00\$1000.00<br>4 @ \$50.00\$200.00                                                                                                                                                                                                                                                                            | PAYS OUT<br>8 @\$200.00\$1600.00<br>8 @\$100.00\$800.00<br>8 @\$50.00\$702.00<br>111 @ \$4.00\$444.00<br>118 @ \$4.00\$472.00<br>84.99% payback            | MULTIPLE WINNERS<br>2 @\$250.00\$500.00<br>6 @\$200.00\$1200.00<br>1 @\$150.00\$150.00<br>7 @\$100.00\$700.00<br>1 @\$66.00\$60.00<br>1 @\$56.00\$56.00<br>3 @\$52.00\$156.00<br>5 @\$50.00\$250.00<br>17 @\$26.00\$250.00<br>17 @\$16.00\$80.00 | PAYS OUT<br>9 @ \$100.00 \$900.00<br>8 @ \$100.00 \$800.00<br>4 @ \$50.00 \$200.00<br>4 @ \$25.00 \$100.00<br>8 @ \$15.00 \$120.00<br>270 @ \$2.00 \$540.00<br>84.2% payback | MULTIPLE WINNERS           2         @\$202.00\$404.00           1         @\$175.00\$175.00           2         @\$127.00\$254.00           1         @\$127.00\$104.00           1         @\$104.00\$104.00           1         @\$104.00\$104.00           1         @\$100.00\$102.00           8         @\$100.00\$800.00           1         @\$67.00\$67.00           2         @\$50.00\$100.00           1         @\$250.00\$22.00                               |
| Win Ratio: 1 in 79.0<br>4 sets per case                                                                                                                                       |                                                                                                                                                                                                                                                                                                                                                                     | Win Ratio: 1 in 9.3<br>4 sets per case                                                                                                                     | 25 @ \$12.00\$300.00<br>16 @ \$8.00\$128.00<br>99 @ \$4.00\$396.00                                                                                                                                                                               | Win Ratio: 1 in 10.4<br>4 sets per case                                                                                                                                      | 2 @ \$17.00\$34.00<br>3 @ \$15.00\$45.00<br>1 @ \$6.00\$6.00<br>4 @ \$4.00\$16.00                                                                                                                                                                                                                                                                                                                                                                                            |
| 20 POSTINGS                                                                                                                                                                   |                                                                                                                                                                                                                                                                                                                                                                     | 51 POSTINGS                                                                                                                                                |                                                                                                                                                                                                                                                  | 18 POSTINGS                                                                                                                                                                  | 248 @ \$2.00\$496.00                                                                                                                                                                                                                                                                                                                                                                                                                                                         |
| PAYS OUT<br>IDEAL PROFIT                                                                                                                                                      | \$2,400.00<br>\$759.00                                                                                                                                                                                                                                                                                                                                              | PAYS OUT<br>IDEAL PROFIT                                                                                                                                   | \$4,418.00<br>\$780.00                                                                                                                                                                                                                           | PAYS OUT<br>IDEAL PROFIT                                                                                                                                                     | \$2,660.00<br>\$499.00                                                                                                                                                                                                                                                                                                                                                                                                                                                       |
| FORM WW47                                                                                                                                                                     | \$1.00 per card                                                                                                                                                                                                                                                                                                                                                     | FORM WW48                                                                                                                                                  | \$1.00 per card                                                                                                                                                                                                                                  | FORM WW49                                                                                                                                                                    | \$2.00 per card                                                                                                                                                                                                                                                                                                                                                                                                                                                              |
| 4,279 cards @ \$1.                                                                                                                                                            |                                                                                                                                                                                                                                                                                                                                                                     | 2,519 cards @ \$1.                                                                                                                                         |                                                                                                                                                                                                                                                  | <b>3,999 cards @ \$2</b> .                                                                                                                                                   |                                                                                                                                                                                                                                                                                                                                                                                                                                                                              |
| PAYS OUT<br>6 @ \$100.00\$600.00<br>6 @ \$100.00\$600.00<br>12 @ \$75.00\$900.00<br>12 @ \$50.00\$600.00<br>12 @ \$11.00\$132.00                                              | MULTIPLE WINNERS 1 @\$500.00\$500.00 1 @\$400.00\$400.00 1 @\$400.00\$300.00 1 @\$208.00\$208.00 1 @\$208.00\$200.00                                                                                                                                                                                                                                                | PAYS OUT<br>8 @ \$100.00 \$800.00<br>4 @ \$100.00 \$400.00<br>4 @ \$50.00 \$200.00<br>6 @ \$25.00 \$150.00<br>16 @ \$2.00 \$80.00<br>180 @ \$2.00 \$360.00 | MULTIPLE WINNERS<br>4 @\$160.00\$640.00<br>1 @\$125.00\$125.00<br>1 @\$115.00\$115.00<br>1 @\$105.00\$105.00<br>4 @\$102.00\$408.00<br>1 @\$100.00\$100.00<br>1 @\$60.00\$60.00                                                                  | PAYS OUT<br>8 @\$500.00\$4000.00<br>4 @\$200.00\$800.00<br>4 @\$100.00\$400.00<br>4 @\$50.00\$200.00<br>10 @\$10.00\$100.00<br>340 @\$2.00\$680.00                           | MULTIPLE WINNERS           8         @\$500.00\$4000.00           4         @\$200.00\$600.00           6         @\$100.00\$600.00           5         @\$200.00\$100.00           17         @\$4.00\$612.00                                                                                                                                                                                                                                                               |
| 390 @ \$1.00 \$390.00<br>75.3% payback                                                                                                                                        | 1 @\$1/2.00\$1/2.00<br>1 @\$126.00\$126.00<br>1 @\$123.00\$123.00<br>1 @\$112.00\$112.00<br>1 @\$102.00\$102.00                                                                                                                                                                                                                                                     | 79% payback                                                                                                                                                | 1 @ \$52.00\$52.00<br>1 @ \$25.00\$25.00<br>2 @ \$5.00\$10.00<br>175 @ \$2.00\$350.00                                                                                                                                                            | 77.27% payback                                                                                                                                                               |                                                                                                                                                                                                                                                                                                                                                                                                                                                                              |
|                                                                                                                                                                               | 1 @\$172.00\$172.00<br>1 @\$126.00\$126.00<br>1 @\$123.00\$123.00<br>1 @\$112.00\$112.00<br>1 @\$102.00\$102.00                                                                                                                                                                                                                                                     | 79% payback<br>Win Ratio: 1 in 11.6<br>6 sets per case<br>22 POSTINGS<br>PAYS OUT                                                                          | 1 @ \$52.00\$52.00<br>1 @ \$25.00\$25.00<br>2 @ \$5.00\$10.00                                                                                                                                                                                    | 77.27% payback<br>Win Ratio: 1 in 10.8<br>3 sets per case<br>18 POSTINGS<br>PAYS OUT                                                                                         | \$6,180.00                                                                                                                                                                                                                                                                                                                                                                                                                                                                   |