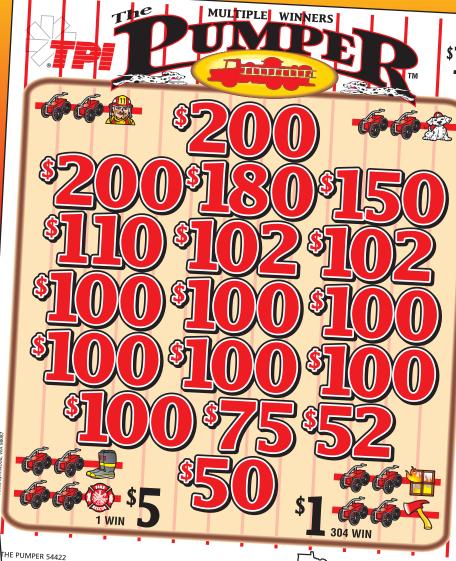

### THE PUMPER / \$1 / No. 54423

| Takes In: 3160 @ 1.00\$3160.00        |
|---------------------------------------|
| Pays Out:                             |
| 8 Win @ \$100.00\$800.00              |
| 8 Win @ \$100.00\$800.00              |
| 4 Win @ \$ 50.00\$200.00              |
| 4 Win @ \$ 25.00\$100.00              |
| 4 Win @ \$ 5.00\$ 20.00               |
| 230 Win @ \$ 2.00\$460.00             |
| Combinations:                         |
| 2 Win @ \$204.00\$408.00              |
| 1 Win @ \$155.00\$155.00              |
| 1 Win @ \$150.00\$150.00              |
| 1 Win @ \$110.00\$110.00              |
| 1 Win @ \$105.00\$105.00              |
| 1 Win @ \$102.00\$102.00              |
| 8 Win @ \$100.00\$800.00              |
| 1 Win @ \$ 52.00\$ 52.00              |
| 1 Win @ \$ 50.00\$ 50.00              |
| 10 Win @ \$ 4.00\$ 40.00              |
| 204 Win @ \$ 2.00\$408.00             |
| TOTAL PAY OUT:\$2380.00               |
| GROSS PROFIT:\$780.00                 |
| 75% pay out • 25% profit • 4 dls/case |
| 17 POSTED WINNERS                     |
| 4000 NA . I . O I                     |