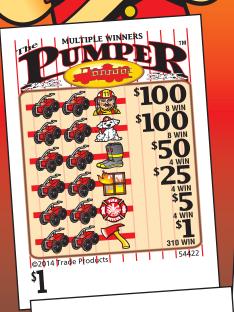

# THE PUMPER / \$1 / No. 54422

| Takes In: 3120 @ 1.00 | \$3120.00         |  |  |  |  |
|-----------------------|-------------------|--|--|--|--|
| Pays Out:             |                   |  |  |  |  |
| 8 Win @ \$100.00      | \$800.00          |  |  |  |  |
| 8 Win @ \$100.00      | \$800.00          |  |  |  |  |
| 4 Win @ \$ 50.00      | \$200.00          |  |  |  |  |
| 4 Win @ \$ 25.00      | \$100.00          |  |  |  |  |
| 4 Win @ \$ 5.00       |                   |  |  |  |  |
| 310 Win @ \$ 1.00     | \$310.00          |  |  |  |  |
| Combinations:         |                   |  |  |  |  |
| 2 Win @ \$200.00      | \$400.00          |  |  |  |  |
| 1 Win @ \$180.00      | \$180.00          |  |  |  |  |
| 1 Win @ \$150.00      | \$150.00          |  |  |  |  |
| 1 Win @ \$110.00      |                   |  |  |  |  |
| 2 Win @ \$102.00      | \$204.00          |  |  |  |  |
| 7 Win @ \$100.00      | \$700.00          |  |  |  |  |
| 1 Win @ \$ 75.00      | \$ 75.00          |  |  |  |  |
| 1 Win @ \$ 52.00      | \$ 52.00          |  |  |  |  |
| 1 Win @ \$ 50.00      | \$ 50.00          |  |  |  |  |
| 1 Win @ \$ 5.00       |                   |  |  |  |  |
| 10 Win @ \$ 2.00      | \$ 20.00          |  |  |  |  |
| 284 Win @ \$ 1.00     |                   |  |  |  |  |
| TOTAL PAY OUT:        | \$2230.00         |  |  |  |  |
| GROSS PROFIT:         |                   |  |  |  |  |
| 71% pay out • 29% pr  | ofit • 4 dls/case |  |  |  |  |
| 17 POSTED WINNERS     |                   |  |  |  |  |