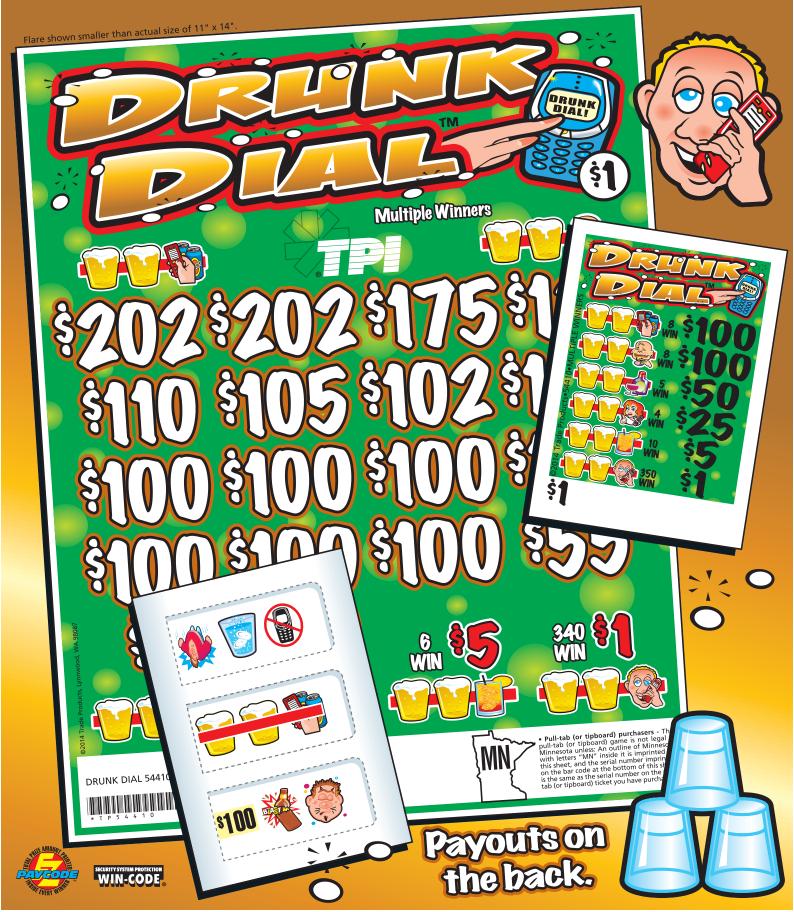

| <b>DRUNK DI</b>           | AL / \$1  | / No. 54    | 4410   |
|---------------------------|-----------|-------------|--------|
| Takes In: 312             | 0 @ 1.00  | \$31        | 20.00  |
| Pays Out:                 |           |             |        |
| 8 Win @ \$1               | 00.00     | \$8         | 300.00 |
| 8 Win @ \$1               |           |             |        |
| 5 Win @ \$                | 50.00     | \$2         | 250.00 |
| 4 Win @ \$                | 25.00     | \$1         | 00.00  |
| 10 Win @ \$               |           |             |        |
| 350 Win @ \$              | 1.00      | \$3         | 350.00 |
| Combinations              | s:        |             |        |
| 2 Win @ \$2               | 202.00    | \$4         | 104.00 |
| 1 Win @ \$1               | 75.00     | \$1         | 75.00  |
| 1 Win @ \$1               |           |             |        |
| 1 Win @ \$1               |           |             |        |
| 1 Win @ \$1               | 05.00     | \$1         | 05.00  |
| 2 Win @ \$1               |           |             |        |
| 7 Win @ \$1               |           |             |        |
| 1 Win @ \$                |           |             |        |
| 1 Win @ \$                |           |             |        |
| 1 Win @ \$                |           |             |        |
| 1 Win @ \$                |           |             |        |
| 4 Win @ \$                | 5.00      | \$          | 20.00  |
| 4 Win @ \$<br>20 Win @ \$ | 2.00      | \$          | 40.00  |
| 300 Win @ \$              | 1 00      | \$3         | 200 00 |
| TOTAL PAY 0               |           |             |        |
| <b>GROSS PROF</b>         |           |             |        |
| 75% pay out               | • 25% pro | fit • 4 dls | /case  |
| 18 PN                     | STED WI   | INNFRS      | , 5450 |
| 0000                      | 0.LD VVI  |             |        |