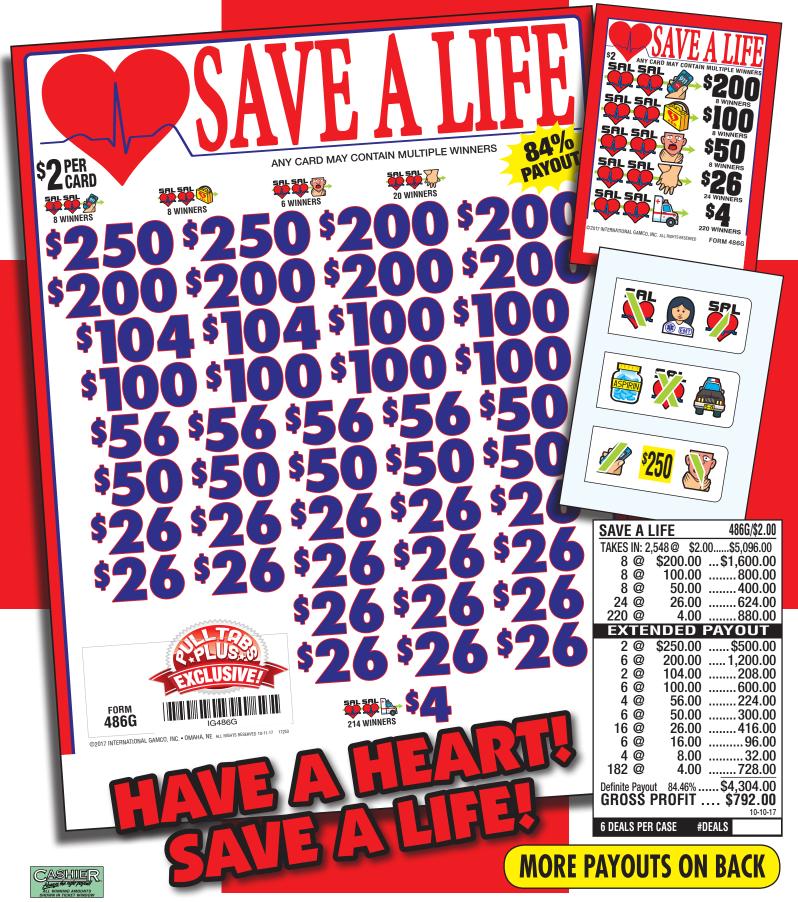

IMPORTANT NOTICE: Due to rapidly changing laws and regulations, we cannot be responsible for the legality of the use of this product by any particular purchaser. Each purchaser should determine for themselves that the use of this product is permitted in their locality.

Games with a ticket count exceeding 4,000, the top individual prize greater than \$500 or less than a 65% player payout and progressive pull-tab games are not available for sale in Pennsylvania and Mississippi.

©2017 INTERNATIONAL GAMCO, INC. ALL RIGHTS RESERVED 10-20-17 17253



## MN Extended Payouts



| SAVE A LIFE   |                | 486E/\$1.00 |
|---------------|----------------|-------------|
| _             | , ,            | )\$3,136.00 |
| 8 @           | •              | \$800.00    |
| 8 @           |