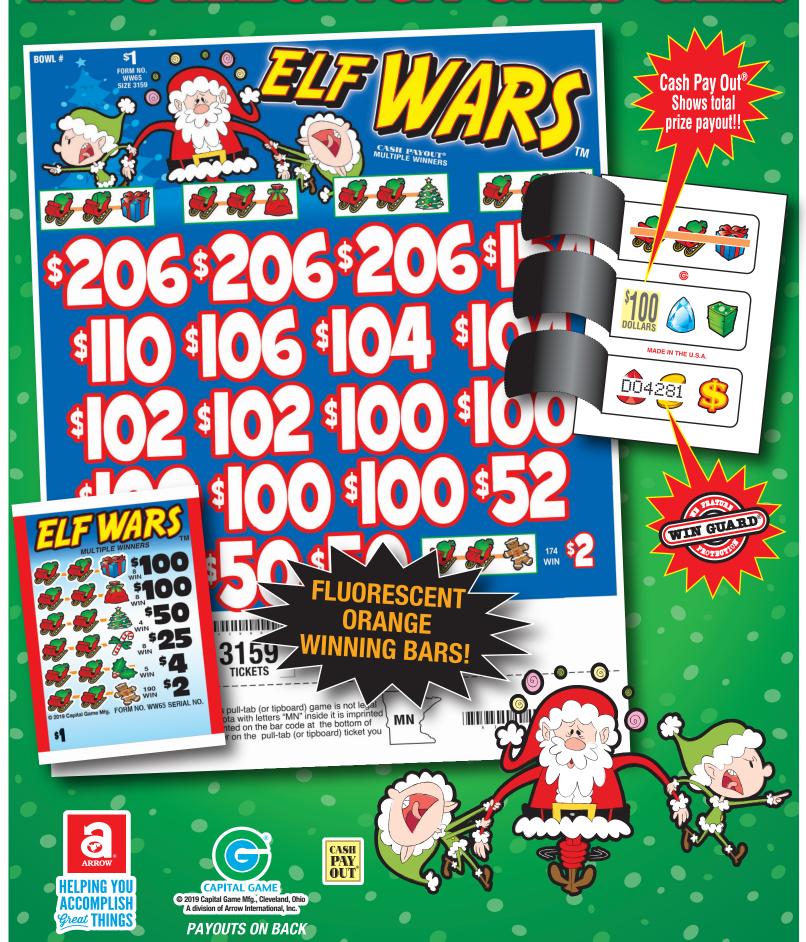

## **ELF WARS™**

| 4   \$150.00   \$300.00   1   \$250.00   \$150.00   \$160.00   \$160.00   \$160.00   \$160.00   \$160.00   \$160.00   \$160.00   \$160.00   \$160.00   \$160.00   \$160.00   \$160.00   \$160.00   \$160.00   \$160.00   \$160.00   \$160.00   \$160.00   \$160.00   \$160.00   \$160.00   \$160.00   \$160.00   \$160.00   \$160.00   \$160.00   \$160.00   \$160.00   \$160.00   \$160.00   \$160.00   \$160.00   \$160.00   \$160.00   \$160.00   \$160.00   \$160.00   \$160.00   \$160.00   \$160.00   \$160.00   \$160.00   \$160.00   \$160.00   \$160.00   \$160.00   \$160.00   \$160.00   \$160.00   \$160.00   \$160.00   \$160.00   \$160.00   \$160.00   \$160.00   \$160.00   \$160.00   \$160.00   \$160.00   \$160.00   \$160.00   \$160.00   \$160.00   \$160.00   \$160.00   \$160.00   \$160.00   \$160.00   \$160.00   \$160.00   \$160.00   \$160.00   \$160.00   \$160.00   \$160.00   \$160.00   \$160.00   \$160.00   \$160.00   \$160.00   \$160.00   \$160.00   \$160.00   \$160.00   \$160.00   \$160.00   \$160.00   \$160.00   \$160.00   \$160.00   \$160.00   \$160.00   \$160.00   \$160.00   \$160.00   \$160.00   \$160.00   \$160.00   \$160.00   \$160.00   \$160.00   \$160.00   \$160.00   \$160.00   \$160.00   \$160.00   \$160.00   \$160.00   \$160.00   \$160.00   \$160.00   \$160.00   \$160.00   \$160.00   \$160.00   \$160.00   \$160.00   \$160.00   \$160.00   \$160.00   \$160.00   \$160.00   \$160.00   \$160.00   \$160.00   \$160.00   \$160.00   \$160.00   \$160.00   \$160.00   \$160.00   \$160.00   \$160.00   \$160.00   \$160.00   \$160.00   \$160.00   \$160.00   \$160.00   \$160.00   \$160.00   \$160.00   \$160.00   \$160.00   \$160.00   \$160.00   \$160.00   \$160.00   \$160.00   \$160.00   \$160.00   \$160.00   \$160.00   \$160.00   \$160.00   \$160.00   \$160.00   \$160.00   \$160.00   \$160.00   \$160.00   \$160.00   \$160.00   \$160.00   \$160.00   \$160.00   \$160.00   \$160.00   \$160.00   \$160.00   \$160.00   \$160.00   \$160.00   \$160.00   \$160.00   \$160.00   \$160.00   \$160.00   \$160.00   \$160.00   \$160.00   \$160.00   \$160.00   \$160.00   \$160.00   \$160.00   \$160.00   \$160.00   \$160.00   \$160.00   \$160.00   \$160.00   \$160.00   \$160.00   \$160.00   \$160.00   \$160.00   \$160.00   \$160.00   \$160.0 | LLI WAIIO                                                                                                                                                                                             |                                                                                                                                                                                                                                                                                                                       |                                                                                                                                                                                                     |                                                                                                                                                                                                                                                                        |                                                                                                                                                                              |                                                                                                                                                                                                                                                                  |  |
|------------------------------------------------------------------------------------------------------------------------------------------------------------------------------------------------------------------------------------------------------------------------------------------------------------------------------------------------------------------------------------------------------------------------------------------------------------------------------------------------------------------------------------------------------------------------------------------------------------------------------------------------------------------------------------------------------------------------------------------------------------------------------------------------------------------------------------------------------------------------------------------------------------------------------------------------------------------------------------------------------------------------------------------------------------------------------------------------------------------------------------------------------------------------------------------------------------------------------------------------------------------------------------------------------------------------------------------------------------------------------------------------------------------------------------------------------------------------------------------------------------------------------------------------------------------------------------------------------------------------------------------------------------------------------------------------------------------------------------------------------------------------------------------------------------------------------------------------------------------------------------------------------------------------------------------------------------------------------------------------------------------------------------------------------------------------------------------------------------------------------------------------------------------------------------------------------------------------------------------------------------------------------------------------------------------------------------------|-------------------------------------------------------------------------------------------------------------------------------------------------------------------------------------------------------|-----------------------------------------------------------------------------------------------------------------------------------------------------------------------------------------------------------------------------------------------------------------------------------------------------------------------|-----------------------------------------------------------------------------------------------------------------------------------------------------------------------------------------------------|------------------------------------------------------------------------------------------------------------------------------------------------------------------------------------------------------------------------------------------------------------------------|------------------------------------------------------------------------------------------------------------------------------------------------------------------------------|------------------------------------------------------------------------------------------------------------------------------------------------------------------------------------------------------------------------------------------------------------------|--|
| PAYS DUT                                                                                                                                                                                                                                                                                                                                                                                                                                                                                                                                                                                                                                                                                                                                                                                                                                                                                                                                                                                                                                                                                                                                                                                                                                                                                                                                                                                                                                                                                                                                                                                                                                                                                                                                                                                                                                                                                                                                                                                                                                                                                                                                                                                                                                                                                                                                 |                                                                                                                                                                                                       |                                                                                                                                                                                                                                                                                                                       |                                                                                                                                                                                                     |                                                                                                                                                                                                                                                                        |                                                                                                                                                                              |                                                                                                                                                                                                                                                                  |  |
| 8 0 5110.8 0.100.0 0.1 0.100.0 0.2 0.100.0 0.2 0.2 0.100.0 0.2 0.2 0.100.0 0.2 0.2 0.100.0 0.2 0.2 0.100.0 0.2 0.2 0.100.0 0.2 0.2 0.100.0 0.2 0.2 0.2 0.2 0.2 0.2 0.2 0.2 0.2                                                                                                                                                                                                                                                                                                                                                                                                                                                                                                                                                                                                                                                                                                                                                                                                                                                                                                                                                                                                                                                                                                                                                                                                                                                                                                                                                                                                                                                                                                                                                                                                                                                                                                                                                                                                                                                                                                                                                                                                                                                                                                                                                           | 2,999 cards @ \$1.                                                                                                                                                                                    | · ,                                                                                                                                                                                                                                                                                                                   | 3,079 cards @ \$1.                                                                                                                                                                                  | 00\$3,079.00                                                                                                                                                                                                                                                           | 3,159 cards @ \$1.                                                                                                                                                           | 00 \$3,159.00                                                                                                                                                                                                                                                    |  |
| 75.3% payback Win Ratio: 1 in 17.8 4 sets per case  17 POSTINGS  PAYS OUT  FORM WW65 3.159 card \$ \$1.00 \$3.159.00  FORM WW65 3.150 card \$ \$1.00 \$3.159.00  FORM WW65 3.150 card \$ \$1.00 \$3                                                                                                                                                                                                                                                        | 8 @\$100.00 \$800.00<br>4 @\$100.00 \$400.00<br>4 @\$100.00 \$400.00<br>4 @\$50.00 \$200.00<br>4 @\$25.00 \$100.00                                                                                    | 2 @\$201.00\$402.00<br>1 @\$152.00\$152.00<br>1 @\$150.00\$150.00<br>4 @\$102.00\$408.00<br>7 @\$100.00\$700.00<br>2 @ \$51.00\$102.00<br>20 @ \$2.00\$40.00                                                                                                                                                          | 8 @\$100.00\$800.00<br>8 @\$100.00\$800.00<br>4 @\$50.00\$200.00<br>3 @\$25.00\$75.00<br>4 @\$5.00\$20.00                                                                                           | 2 @\$204.00\$408.00<br>1 @\$180.00\$180.00<br>1 @\$154.00\$154.00<br>1 @\$115.00\$115.00<br>1 @\$106.00\$106.00<br>1 @\$104.00\$104.00<br>2 @\$102.00\$204.00<br>5 @\$100.00\$500.00                                                                                   | 9 @\$100.00\$900.00<br>9 @\$100.00\$900.00<br>4 @\$50.00\$200.00<br>4 @\$10.00\$40.00<br>4 @\$5.00\$20.00                                                                    | 2 @\$204.00\$408.00<br>2 @\$150.00\$300.00<br>4 @\$104.00\$416.00<br>8 @\$100.00\$800.00<br>2 @\$50.00\$100.00<br>2 @\$20.00\$40.00<br>1 @\$10.00\$10.00<br>2 @\$5.00\$10.00                                                                                     |  |
| TORM WW65                                                                                                                                                                                                                                                                                                                                                                                                                                                                                                                                                                                                                                                                                                                                                                                                                                                                                                                                                                                                                                                                                                                                                                                                                                                                                                                                                                                                                                                                                                                                                                                                                                                                                                                                                                                                                                                                                                                                                                                                                                                                                                                                                                                                                                                                                                                                | Win Ratio: 1 in 7.8<br>4 sets per case                                                                                                                                                                |                                                                                                                                                                                                                                                                                                                       | Win Ratio: 1 in 13.0<br>4 sets per case                                                                                                                                                             | 10 @ \$4.00\$40.00<br>177 @ \$2.00\$354.00                                                                                                                                                                                                                             | Win Ratio: 1 in 13.7<br>4 sets per case                                                                                                                                      |                                                                                                                                                                                                                                                                  |  |
| FORM WW/65                                                                                                                                                                                                                                                                                                                                                                                                                                                                                                                                                                                                                                                                                                                                                                                                                                                                                                                                                                                                                                                                                                                                                                                                                                                                                                                                                                                                                                                                                                                                                                                                                                                                                                                                                                                                                                                                                                                                                                                                                                                                                                                                                                                                                                                                                                                               |                                                                                                                                                                                                       |                                                                                                                                                                                                                                                                                                                       | PAYS OUTIDEAL PROFIT                                                                                                                                                                                | \$2,315.00<br>\$764.00                                                                                                                                                                                                                                                 | PAYS OUTIDEAL PROFIT                                                                                                                                                         | \$2,460.00<br>\$699.00                                                                                                                                                                                                                                           |  |
| 3.159 cards @ \$1.00                                                                                                                                                                                                                                                                                                                                                                                                                                                                                                                                                                                                                                                                                                                                                                                                                                                                                                                                                                                                                                                                                                                                                                                                                                                                                                                                                                                                                                                                                                                                                                                                                                                                                                                                                                                                                                                                                                                                                                                                                                                                                                                                                                                                                                                                                                                     |                                                                                                                                                                                                       |                                                                                                                                                                                                                                                                                                                       |                                                                                                                                                                                                     |                                                                                                                                                                                                                                                                        |                                                                                                                                                                              |                                                                                                                                                                                                                                                                  |  |
| PAYS OUT   S24.00.00   S4.20.00                                                                                                                                                                                                             |                                                                                                                                                                                                       | 00 \$3,159.00                                                                                                                                                                                                                                                                                                         |                                                                                                                                                                                                     |                                                                                                                                                                                                                                                                        |                                                                                                                                                                              | 00 \$3,159.00                                                                                                                                                                                                                                                    |  |
| T7.97% payback   Win Ratio: 1 in 14.2   4 sets per case   18 POSTINGS                                                                                                                                                                                                                                                                                                                                                                                                                                                                                                                                                                                                                                                                                                                                                                                                                                                                                                                                                                                                                                                                                                                                                                                                                                                                                                                                                                                                                                                                                                                                                                                                                                                                                                                                                                                                                                                                                                                                                                                                                                                                                                                                                                                                                                                                    | PAYS OUT  8 @\$100.00\$800.00  8 @\$100.00\$800.00  4 @\$50.00\$200.00  8 @\$25.00\$200.00  5 @\$4.00\$20.00                                                                                          | MULTIPLE WINNERS 3 @\$206.00\$618.00 1 @\$154.00\$154.00 1 @\$110.00\$110.00 1 @\$106.00\$106.00 2 @\$104.00\$204.00 2 @\$102.00\$204.00 5 @\$100.00\$500.00                                                                                                                                                          | PAYS OUT  8 @\$100.00\$800.00  4 @\$100.00\$400.00  4 @\$100.00\$400.00  6 @\$50.00\$300.00  6 @\$50.00\$300.00                                                                                     | MULTIPLE WINNERS 3 @\$300.00\$900.00 2 @\$150.00\$300.00 10 @\$100.00\$1000.00                                                                                                                                                                                         | PAYS OUT  8 @\$100.00\$800.00  7 @\$100.00\$700.00  5 @\$50.00\$250.00  3 @\$15.00\$45.00  10 @\$5.00\$50.00                                                                 | MULTIPLE WINNERS  2 @\$205.00 \$410.00  1 @\$152.00 \$152.00  1 @\$150.00 \$150.00  2 @\$107.00 \$214.00  6 @\$105.00 \$210.00  6 @\$100.00 \$600.00  1 @\$65.00 \$65.00  1 @\$50.00 \$50.00                                                                     |  |
| PAYS OUT \$759.00    PAYS OUT \$759.00   PAYS OUT \$759.00   PAYS OUT \$759.00   PAYS OUT \$759.00   PAYS OUT \$759.00   PAYS OUT \$809.00   PAYS OUT \$809.00   PAYS OUT \$81.00 per card \$3,159.00 \$81.00 \$83,159.00   PAYS OUT \$8,3159.00   PAYS OUT \$1,000.5800.00   PAYS OUT \$1,000.                                                                                                                     | Win Ratio: 1 in 14.2<br>4 sets per case                                                                                                                                                               | 174 @ \$2.00\$348.00                                                                                                                                                                                                                                                                                                  | Win Ratio: 1 in 92.9<br>4 sets per case                                                                                                                                                             |                                                                                                                                                                                                                                                                        | Win Ratio: 1 in 13.6<br>4 sets per case                                                                                                                                      |                                                                                                                                                                                                                                                                  |  |
| DEAL PROFIT                                                                                                                                                                                                                                                                                                                                                                                                                                                                                                                                                                                                                                                                                                                                                                                                                                                                                                                                                                                                                                                                                                                                                                                                                                                                                                                                                                                                                                                                                                                                                                                                                                                                                                                                                                                                                                                                                                                                                                                                                                                                                                                                                                                                                                                                                                                              | PAYS OUT                                                                                                                                                                                              | \$2,400.00                                                                                                                                                                                                                                                                                                            | PAYS OUT                                                                                                                                                                                            | \$2,350.00                                                                                                                                                                                                                                                             | PAYS OUT                                                                                                                                                                     | \$2,245.00                                                                                                                                                                                                                                                       |  |
| 3,159 cards @ \$1.00 \$3,159.00  PAYS OUT    Solid                                                                                                                                                                                                               |                                                                                                                                                                                                       |                                                                                                                                                                                                                                                                                                                       | IDEAL PROFIT                                                                                                                                                                                        | \$809.00                                                                                                                                                                                                                                                               |                                                                                                                                                                              |                                                                                                                                                                                                                                                                  |  |
| PAYS OUT   ST. 200.00   Section                                                                                                                                                                                                                |                                                                                                                                                                                                       |                                                                                                                                                                                                                                                                                                                       |                                                                                                                                                                                                     | \$2.00 per card                                                                                                                                                                                                                                                        |                                                                                                                                                                              |                                                                                                                                                                                                                                                                  |  |
| PAYS OUT \$2,400.00   PAYS OUT \$759.00   PAYS OUT \$780.00   DEAL PROFIT \$780.00   DEAL PROFIT \$2,660.00   DEAL PROFIT \$44,418.00   DEAL PROFIT \$499.00    FORM WW71 \$1.00 per card 4,279 cards @ \$1.00 \$4,279.00   PAYS OUT \$4,279.00   PAYS OUT \$1.00 per card 4,279 cards @ \$1.00 \$4,279.00   PAYS OUT \$1.00 per card \$2,519.00 \$2,519.00   PAYS OUT \$2,519.00 \$2,519.00   PAYS OUT \$3,500.00   PAYS OUT \$5,500.00   PAYS OU                                                                                                                         | PAYS OUT  8 @ \$100.00 \$800.00  4 @ \$100.00 \$400.00  8 @ \$50.00 \$400.00  8 @ \$25.00 \$200.00  75.97% payback Win Ratio: 1 in 79.0                                                               | MULTIPLE WINNERS 6 @\$200.00\$1200.00 10 @\$100.00\$1000.00                                                                                                                                                                                                                                                           | PAYS OUT  8 @\$200.00\$1600.00  8 @\$100.00\$800.00  27 @\$50.00\$702.00  111 @\$4.00\$442.00  84.99% payback  Win Ratio: 1 in 9.3                                                                  | MULTIPLE WINNERS 2 @\$250.00 \$500.00 6 @\$250.00 \$1500.00 7 @\$150.00 \$150.00 7 @\$100.00 \$700.00 1 @\$60.00 \$60.00 1 @\$56.00 \$156.00 3 @\$52.00 \$156.00 5 @\$50.00 \$250.00 17 @\$26.00 \$442.00 5 @\$16.00 \$480.00 25 @\$12.00 \$300.00 16 @\$8.00 \$128.00 | PAYS OUT 9 @\$100.00 \$900.00 8 @\$100.00 \$900.00 4 @\$50.00 \$200.00 4 @\$55.00 \$100.00 8 @\$15.00 \$120.00 270 @\$2.00 \$540.00  84.2% payback Win Ratio: 1 in 10.4      | MULTIPLE WINNERS  2 @\$202.00 \$404.00 1 @\$175.00 \$175.00 2 @\$127.00 \$254.00 1 @\$104.00 \$104.00 1 @\$102.00 \$102.00 8 @\$100.00 \$67.00 2 @\$50.00 \$67.00 2 @\$50.00 \$100.00 1 @\$25.00 \$25.00 2 @\$17.00 \$34.00 3 @\$15.00 \$45.00 1 @\$6.00 \$45.00 |  |
| DEAL PROFIT   \$759.00   IDEAL PROFIT   \$780.00   IDEAL PROFIT   \$499.00                                                                                                                                                                                                                                                                                                                                                                                                                                                                                                                                                                                                                                                                                                                                                                                                                                                                                                                                                                                                                                                                                                                                                                                                                                                                                                                                                                                                                                                                                                                                                                                                                                                                                                                                                                                                                                                                                                                                                                                                                                                                                                                                                                                                                                                               |                                                                                                                                                                                                       |                                                                                                                                                                                                                                                                                                                       |                                                                                                                                                                                                     |                                                                                                                                                                                                                                                                        |                                                                                                                                                                              | 4 @ \$4.00\$16.00<br>248 @ \$2.00\$496.00                                                                                                                                                                                                                        |  |
| 4,279 cards @ \$1.00\$4,279.00  PAYS OUT                                                                                                                                                                                                                                                                                                                                                                                                                                                                                                                                                                                                                                                                                                                                                                                                                                                                                                                                                                                                                                                                                                                                                                                                                                                                                                                                                                                                                                                                                                                                                                                                                                                                                                                                                                                                                                                                                                                                                                                                                                                                                                                                                                                                                                                                                                 |                                                                                                                                                                                                       |                                                                                                                                                                                                                                                                                                                       | PAYS OUTIDEAL PROFIT                                                                                                                                                                                |                                                                                                                                                                                                                                                                        | PAYS OUTIDEAL PROFIT                                                                                                                                                         | \$2,660.00<br>\$499.00                                                                                                                                                                                                                                           |  |
| 4,279 cards @ \$1.00\$4,279.00  PAYS OUT                                                                                                                                                                                                                                                                                                                                                                                                                                                                                                                                                                                                                                                                                                                                                                                                                                                                                                                                                                                                                                                                                                                                                                                                                                                                                                                                                                                                                                                                                                                                                                                                                                                                                                                                                                                                                                                                                                                                                                                                                                                                                                                                                                                                                                                                                                 | FORM WW71                                                                                                                                                                                             | \$1.00 per card                                                                                                                                                                                                                                                                                                       |                                                                                                                                                                                                     | \$1.00 per card                                                                                                                                                                                                                                                        |                                                                                                                                                                              | \$2.00 per card                                                                                                                                                                                                                                                  |  |
| 6 @ \$100.00 \$600.00                                                                                                                                                                                                                                                                                                                                                                                                                                                                                                                                                                                                                                                                                                                                                                                                                                                                                                                                                                                                                                                                                                                                                                                                                                                                                                                                                                                                                                                                                                                                                                                                                                                                                                                                                                                                                                                                                                                                                                                                                                                                                                                                                                                                                                                                                                                    |                                                                                                                                                                                                       | .00\$4,279.00                                                                                                                                                                                                                                                                                                         |                                                                                                                                                                                                     | 00 \$2,519.00                                                                                                                                                                                                                                                          |                                                                                                                                                                              | 00 \$7,998.00                                                                                                                                                                                                                                                    |  |
| PAYS OUT\$3.222.00 PAYS OUT\$1.990.00 PAYS OUT\$6.180.00                                                                                                                                                                                                                                                                                                                                                                                                                                                                                                                                                                                                                                                                                                                                                                                                                                                                                                                                                                                                                                                                                                                                                                                                                                                                                                                                                                                                                                                                                                                                                                                                                                                                                                                                                                                                                                                                                                                                                                                                                                                                                                                                                                                                                                                                                 | 6 @\$100.00\$600.00<br>6 @\$100.00\$600.00<br>12 @ \$75.00\$900.00<br>12 @ \$50.00\$600.00<br>12 @ \$11.00\$132.00<br>390 @ \$1.00\$390.00<br>75.3% payback<br>Win Ratio: 1 in 9.8<br>3 sets per case | 1 @\$500.00 \$500.00 1 @\$400.00 \$400.00 1 @\$300.00 \$208.00 1 @\$208.00 \$208.00 1 @\$208.00 \$200.00 1 @\$172.00 \$172.00 1 @\$172.00 \$126.00 1 @\$130.00 \$126.00 1 @\$130.00 \$120.00 1 @\$100.00 \$100.00 1 @\$100.00 \$100.00 2 @\$100.00 \$200.00 1 @\$83.00 \$83.00 1 @\$53.00 \$62.00 1 @\$553.00 \$53.00 | 8 @\$100.00 \$800.00<br>4 @\$100.00 \$400.00<br>6 @\$50.00 \$200.00<br>16 @\$50.00 \$150.00<br>18 @\$5.00 \$80.00<br>180 @\$2.00 \$360.00<br>79% payback<br>Win Ratio: 1 in 11.6<br>6 sets per case | 4 @\$160.00\$640.00<br>1 @\$125.00\$125.00<br>1 @\$115.00\$115.00<br>1 @\$115.00\$105.00<br>4 @\$102.00\$408.00<br>1 @\$100.00\$60.00<br>1 @\$60.00\$60.00<br>1 @\$52.00\$52.00<br>1 @\$25.00\$25.00<br>2 @\$5.00\$10.00                                               | 8 @\$500.00\$4000.00 4 @\$200.00\$800.00 4 @\$100.00\$400.00 4 @\$50.00\$200.00 10 @\$10.00\$100.00 340 @\$2.00\$680.00  77.27% payback Win Ratio: 1 in 10.8 3 sets per case | 8 @\$500.00\$4000.00<br>4 @\$200.00\$800.00<br>6 @\$100.00\$600.00<br>5 @\$20.00\$100.00<br>17 @ \$4.00\$68.00                                                                                                                                                   |  |
|                                                                                                                                                                                                                                                                                                                                                                                                                                                                                                                                                                                                                                                                                                                                                                                                                                                                                                                                                                                                                                                                                                                                                                                                                                                                                                                                                                                                                                                                                                                                                                                                                                                                                                                                                                                                                                                                                                                                                                                                                                                                                                                                                                                                                                                                                                                                          |                                                                                                                                                                                                       | 19 @ \$2.00\$38.00<br>342 @ \$1.00\$342.00<br>\$3,222.00                                                                                                                                                                                                                                                              | PAYS OUT                                                                                                                                                                                            | \$1,990.00                                                                                                                                                                                                                                                             | PAYS OUT                                                                                                                                                                     | \$6,180.00                                                                                                                                                                                                                                                       |  |