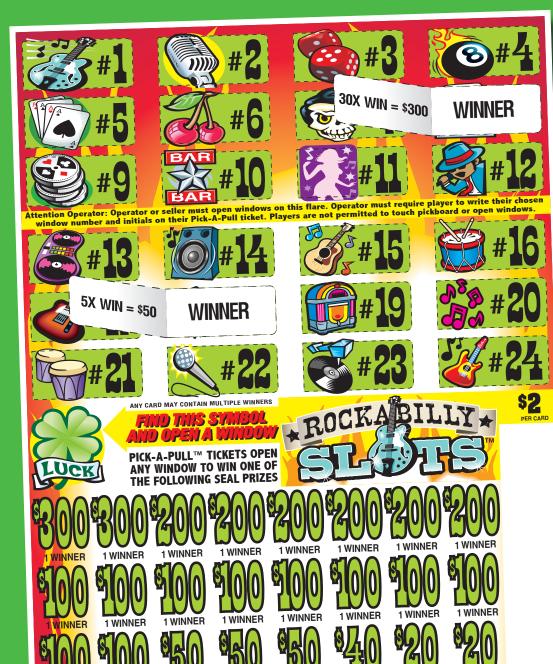

## ANY CARD MAY CONTAIN MULTIPLE WINNERS

1 WINNER

0)(0

1 WINNER

IMPORTANT NOTICE: Due to rapidly changing laws and regulations, we cannot be responsible for the legality of the use of this product by any particular purchase. Each purchaser should determine for themselves that the use of this product is permitted in their locality.

## ROCKABILLY SLOTS 506G/\$2.00 TAKES IN: 3,136 @ \$2.00...... \$6,272.00 Winners @ \$300.00 ....\$900.00 2 Pick-A-Window® @ \$300.00 .....\$600.00 Winner @ 200.00 .....200.00 6 Pick-A-Window® @ 200.00 ...1,200.00 Winner @ 100.00 .....100.00 10 Pick-A-Window® @ 100.00 ...1,000.00 3 Pick-A-Window® @ 50.00 .....150.00 1 Pick-A-Window® @ 40.00 ......40.00 26.00 .....104.00 Winners @ Winners @ 20.00 ....160.00 2 Pick-A-Window® @ 20.00......40.00 27 Winners 10.00 .....270.00 10 Winners @ 8.00 ......80.00 10 Winners @ 6.00 ......60.00 Winners 4.00 .....424.00 106 Definite Payout 84.95% ..... \$5,328.00 **GROSS PROFIT ..... \$944.00** 9-28-18

ALL PICK BOARD WINDOWS ARE
ALSO MULTIPLIERS