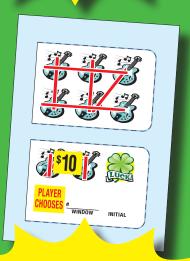

85%
PAYOUT

243

258

TOTAL \$300

NOW WITH GLOTAB™
SECURITY FEATURE!
SPECIAL WIN IMPRINT GLOWS

SPECIAL WIN IMPRINT GLOWS BRIGHTLY UNDER BLACK LIGHT AND IS COIN-SCRATCHABLE!

WHEN A PLAYER FINDS A PICK BOARD TICKET THEY INSTANTLY WIN \$10 AND THEN PROCEED TO PICK A WINDOW TO OPEN.

ALL PICK BOARD WINDOWS ARE
ALSO MULTIPLIERS