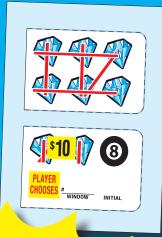

85% PAYOUT

WHEN A PLAYER FINDS A PICK BOARD TICKET THEY INSTANTLY WIN \$10 AND THEN PROCEED TO PICK A WINDOW TO OPEN.

ALL PICK BOARD WINDOWS ARE ALSO MULTIPLIERS

NOW WITH GLOTABIM SECURITY FEATURE!

BRIGHTLY UNDER BLACK LIGHT AND IS COIN-SCRATCHABLE!