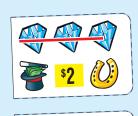

| MAGIC      | MULTIP        |             | ER            | 506E/\$2.00 |
|------------|---------------|-------------|---------------|-------------|
| TAKES IN   | V: 3,136 @    | \$          | 2.00          | \$6,272.00  |
| 3          | Winners       | @           | \$300.0       | 0\$900.00   |
| 2 Pick-A   | -Window®      | @           | \$300.0       | 0\$600.00   |
| 1          | Winner        | @           | 200.0         | 0200.00     |
| 6 Pick-A   | -Window®      | @           | 200.0         | 01,200.00   |
| 1          | Winner        | @           | 100.0         | 0100.00     |
| 10 Pick-A  | -Window®      | @           | 100.0         | 01,000.00   |
| 3 Pick-A   | -Window®      | @           | 50.0          | 0150.00     |
| 1 Pick-A   | -Window®      | @           | 40.0          | 040.00      |
| <u> </u>   | Winners       | @           | 26.0          | 0104.00     |
| 8          | Winners       | 0           | 20.0          | 0160.00     |
|            | -Window®      | @           | 20.0          | 0040.00     |
| 27         | Winners       | @           | 10.0          | 0270.00     |
| 10         | Winners       | @           | 8.0           | 00.08 0     |
| 10         | Winners       |             |               | 00.00       |
| 106        | Winners       | @           | 4.0           | 00424.00    |
| Definite P | avout 84.9    | <b>)5</b> % | · · · · · · · | 55,328.00   |
| GROS       | <b>S PROF</b> |             |               | \$944.00    |
|            |               | - <b>-</b>  |               | 9-28-18     |