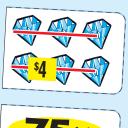

| MAGIC      | MULTIP        |             | ER            | 506E/\$2.00 |
|------------|---------------|-------------|---------------|-------------|
| TAKES IN   | V: 3,136 @    | \$          | 2.00          | \$6,272.00  |
| 3          | Winners       | @           | \$300.0       | 0\$900.00   |
| 2 Pick-A   | -Window®      | @           | \$300.0       | 0\$600.00   |
| 1          | Winner        | @           | 200.0         | 0200.00     |
| 6 Pick-A   | -Window®      | @           | 200.0         | 01,200.00   |
| 1          | Winner        | @           | 100.0         | 0100.00     |
| 10 Pick-A  | -Window®      | @           | 100.0         | 01,000.00   |
| 3 Pick-A   | -Window®      | @           | 50.0          | 0150.00     |
| 1 Pick-A   | -Window®      | @           | 40.0          | 040.00      |
| <u> </u>   | Winners       | @           | 26.0          | 0104.00     |
| 8          | Winners       | 0           | 20.0          | 0160.00     |
|            | -Window®      | @           | 20.0          | 0040.00     |
| 27         | Winners       | @           | 10.0          | 0270.00     |
| 10         | Winners       | @           | 8.0           | 00.08 0     |
| 10         | Winners       |             |               | 00.00       |
| 106        | Winners       | @           | 4.0           | 00424.00    |
| Definite P | avout 84.9    | <b>)5</b> % | · · · · · · · | 55,328.00   |
| GROS       | <b>S PROF</b> |             |               | \$944.00    |
|            |               | - <b>-</b>  |               | 9-28-18     |