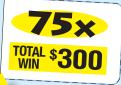

| MAGIC      | MULTIP        |             | ER            | 506E/\$2.00 |
|------------|---------------|-------------|---------------|-------------|
| TAKES IN   | V: 3,136 @    | \$          | 2.00          | \$6,272.00  |
| 3          | Winners       | @           | \$300.0       | 0\$900.00   |
| 2 Pick-A   | -Window®      | @           | \$300.0       | 0\$600.00   |
| 1          | Winner        | @           | 200.0         | 0200.00     |
| 6 Pick-A   | -Window®      | @           | 200.0         | 01,200.00   |
| 1          | Winner        | @           | 100.0         | 0100.00     |
| 10 Pick-A  | -Window®      | @           | 100.0         | 01,000.00   |
| 3 Pick-A   | -Window®      | @           | 50.0          | 0150.00     |
| 1 Pick-A   | -Window®      | @           | 40.0          | 040.00      |
| <u> </u>   | Winners       | @           | 26.0          | 0104.00     |
| 8          | Winners       | 0           | 20.0          | 0160.00     |
|            | -Window®      | @           | 20.0          | 0040.00     |
| 27         | Winners       | @           | 10.0          | 0270.00     |
| 10         | Winners       | @           | 8.0           | 00.08 0     |
| 10         | Winners       |             |               | 00.00       |
| 106        | Winners       | @           | 4.0           | 00424.00    |
| Definite P | avout 84.9    | <b>)5</b> % | · · · · · · · | 55,328.00   |
| GROS       | <b>S PROF</b> |             |               | \$944.00    |
|            |               | - <b>-</b>  |               | 9-28-18     |