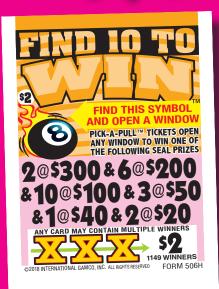

| FIND     | 10 TO W     | /IN  |        | 506H/\$2  | 2.00         |
|----------|-------------|------|--------|-----------|--------------|
| TAKES    | IN: 3,136 @ | \$2  | .00    | . \$6,272 | 2.00         |
| 3        | Winners     | @\$  | 300.00 | \$900     | 0.00         |
| 2 Pick-  | -A-Window®  | @\$  | 300.00 | \$600     | 0.00         |
| 1        | Winner      | @    | 200.00 | 200       | 0.00         |
| 6 Pick   | -A-Window®  |      |        | 1,200     |              |
|          | Winner      |      |        | 100       |              |
|          | ·A-Window®  |      |        | 1,000     |              |
| • • - •  | -A-Window®  | •    |        | 150       |              |
|          | -A-Window®  | @    | 40.00  | 4(        | 0.00         |
|          | Winners     | @    |        | 104       |              |
| _        | Winners     | _    |        | 160       |              |
|          | -A-Window®  | @    |        | )4(       |              |
|          | Winners     | @    | 10.00  | 270       | 0.00         |
| 10       | Winners     |      | 8.00   | )8        | 0.00         |
| 10       | Winners     | _    | 6.00   | 6         | 0.00         |
| 106      | Winners     | @    | 4.00   | 424       | <u> 1.00</u> |
| Definite | Payout 84.9 | 95%. | \$!    | 5,328     | .00          |
| GRO      | SŚ PROF     | Ή    |        | \$944.    | .00          |