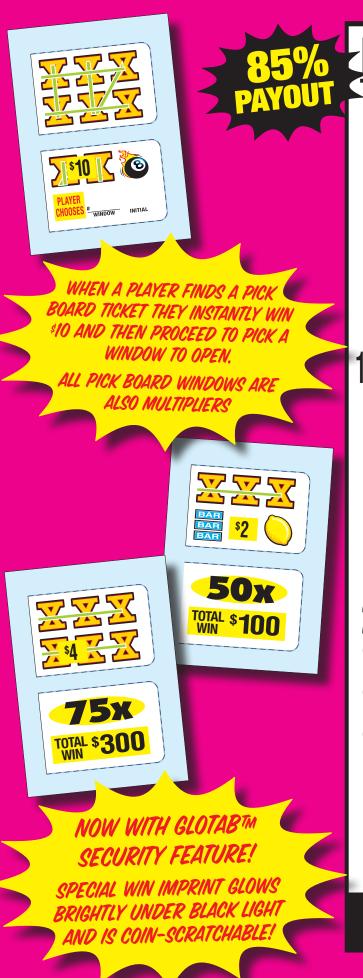

IMPORTANT NOTICE: Due to rapidly changing laws and regulations, we cannot be responsible for the legality of the use of this product by any particular purchaser Each purchaser should determine for themselves that the use of this product is permitted in their locality.

Games with a ticket count exceeding 4,000, the top individual prize greater than \$500 or less than a 65% player payout and progressive pull-tab games are not available for sale in Pennsylvania and Mississippi.







| FIND     | 10 TO W     | /IN  |        | 506H/\$2  | 2.00         |
|----------|-------------|------|--------|-----------|--------------|
| TAKES    | IN: 3,136 @ | \$2  | .00    | . \$6,272 | 2.00         |
| 3        | Winners     | @\$  | 300.00 | \$900     | 0.00         |
| 2 Pick-  | -A-Window®  | @\$  | 300.00 | \$600     | 0.00         |
| 1        | Winner      | @    | 200.00 | 200       | 0.00         |
| 6 Pick   | -A-Window®  |      |        | 1,200     |              |
|          | Winner      |      |        | 100       |              |
|          | ·A-Window®  |      |        | 1,000     |              |
| • • - •  | -A-Window®  | •    |        | 150       |              |
|          | -A-Window®  | @    | 40.00  | 4(        | 0.00         |
|          | Winners     | @