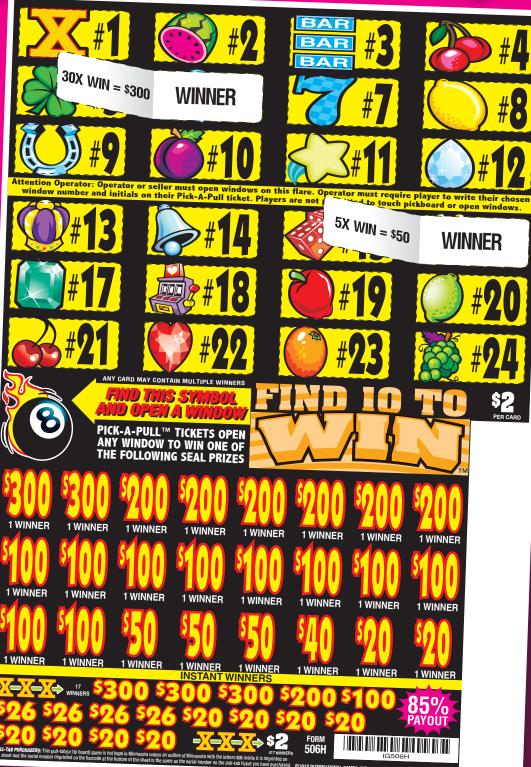

| FIND     | 10 TO W     | /IN  |        | 506H/\$2  | 2.00         |
|----------|-------------|------|--------|-----------|--------------|
| TAKES    | IN: 3,136 @ | \$2  | .00    | . \$6,272 | 2.00         |
| 3        | Winners     | @\$  | 300.00 | \$900     | 0.00         |
| 2 Pick-  | -A-Window®  | @\$  | 300.00 | \$600     | 0.00         |
| 1        | Winner      | @    | 200.00 | 200       | 0.00         |
| 6 Pick   | -A-Window®  |      |        | 1,200     |              |
|          | Winner      |      |        | 100       |              |
|          | ·A-Window®  |      |        | 1,000     |              |
| • • - •  | -A-Window®  | •    |        | 150       |              |
|          | -A-Window®  | @    | 40.00  | 4(        | 0.00         |
|          | Winners     | @    |        | 104       |              |
| _        | Winners     | _    |        | 160       |              |
|          | -A-Window®  | @    |        | )4(       |              |
|          | Winners     | @    | 10.00  | 270       | 0.00         |
| 10       | Winners     |      | 8.00   | )8        | 0.00         |
| 10       | Winners     | _    | 6.00   | 6         | 0.00         |
| 106      | Winners     | @    | 4.00   | 424       | <u> 1.00</u> |
| Definite | Payout 84.9 | 95%. | \$!    | 5,328     | .00          |
| GRO      | SŚ PROF     | Ή    |        | \$944.    | .00          |