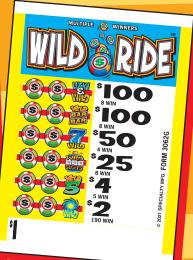

## WILD RIDE™

| FORM 3060G                                                                                                                                                          | \$1.00 per card                                                                                                                                                                                                                                |  |
|---------------------------------------------------------------------------------------------------------------------------------------------------------------------|------------------------------------------------------------------------------------------------------------------------------------------------------------------------------------------------------------------------------------------------|--|
| 3,080 cards @ \$1.                                                                                                                                                  | .00\$3,080.00                                                                                                                                                                                                                                  |  |
| PAYS OUT  8 @\$100.00\$800.00  8 @\$100.00\$800.00  4 @\$55.00\$200.00  4 @\$55.00\$75.00  4 @\$55.00\$20.00  75.16% payback  Win Ratio: 1 in 13.0  5 sets per case | MULTIPLE WINNERS 2 @\$204.00\$408.00 1 @\$180.00 .\$180.00 1 @\$154.00\$154.00 1 @\$1512.00\$112.00 2 @\$104.00 .\$208.00 2 @\$102.00 .\$204.00 3 @\$54.00\$500.00 3 @\$54.00\$500.00 5 @\$4.00\$500.00 5 @\$4.00\$50.00 181 @\$\$2.00\$362.00 |  |
| 17 POSTINGS                                                                                                                                                         |                                                                                                                                                                                                                                                |  |
| PAYS OUT\$2,315.00<br>IDEAL PROFIT\$765.00                                                                                                                          |                                                                                                                                                                                                                                                |  |