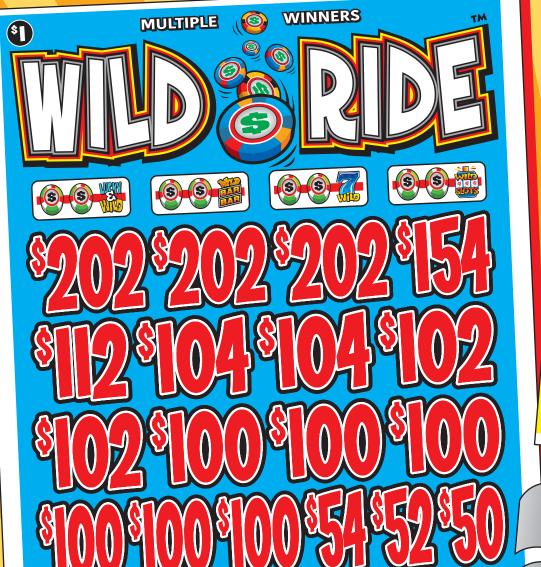

## WILD RIDE™

| FORM 3060G                                                                                                                                                          | \$1.00 per card                                                                                                                                                                                                                                |  |
|---------------------------------------------------------------------------------------------------------------------------------------------------------------------|------------------------------------------------------------------------------------------------------------------------------------------------------------------------------------------------------------------------------------------------|--|
| 3,080 cards @ \$1.                                                                                                                                                  | .00\$3,080.00                                                                                                                                                                                                                                  |  |
| PAYS OUT  8 @\$100.00\$800.00  8 @\$100.00\$800.00  4 @\$55.00\$200.00  4 @\$55.00\$75.00  4 @\$55.00\$20.00  75.16% payback  Win Ratio: 1 in 13.0  5 sets per case | MULTIPLE WINNERS 2 @\$204.00\$408.00 1 @\$180.00 .\$180.00 1 @\$154.00\$154.00 1 @\$1512.00\$112.00 2 @\$104.00 .\$208.00 2 @\$102.00 .\$204.00 3 @\$54.00\$500.00 3 @\$54.00\$500.00 5 @\$4.00\$500.00 5 @\$4.00\$50.00 181 @\$\$2.00\$362.00 |  |
| 17 POSTINGS                                                                                                                                                         |                                                                                                                                                                                                                                                |  |
| PAYS OUT\$2,315.00<br>IDEAL PROFIT\$765.00                                                                                                                          |                                                                                                                                                                                                                                                |  |