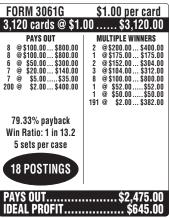

## WILD RIDE™

| FORM 3060G                                                                                                                                                          | \$1.00 per card                                                                                                                                                                                                                                |  |
|---------------------------------------------------------------------------------------------------------------------------------------------------------------------|------------------------------------------------------------------------------------------------------------------------------------------------------------------------------------------------------------------------------------------------|--|
| 3,080 cards @ \$1.                                                                                                                                                  | .00\$3,080.00                                                                                                                                                                                                                                  |  |
| PAYS OUT  8 @\$100.00\$800.00  8 @\$100.00\$800.00  4 @\$55.00\$200.00  4 @\$55.00\$75.00  4 @\$55.00\$20.00  75.16% payback  Win Ratio: 1 in 13.0  5 sets per case | MULTIPLE WINNERS 2 @\$204.00\$408.00 1 @\$180.00 .\$180.00 1 @\$154.00\$154.00 1 @\$1512.00\$112.00 2 @\$104.00 .\$208.00 2 @\$102.00 .\$204.00 3 @\$54.00\$500.00 3 @\$54.00\$500.00 5 @\$4.00\$500.00 5 @\$4.00\$50.00 181 @\$\$2.00\$362.00 |  |
| 17 POSTINGS                                                                                                                                                         |                                                                                                                                                                                                                                                |  |
| PAYS OUT\$2,315.00<br>IDEAL PROFIT\$765.00                                                                                                                          |                                                                                                                                                                                                                                                |  |