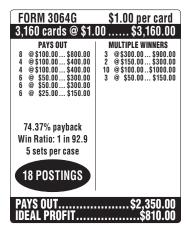

|                                                                                                                                                                                                                                                |  |
| PAYS OUT\$2,315.00<br>IDEAL PROFIT\$765.00                                                                                                                          |                                                                                                                                                                                                                                                |  |













| FORM 3067G                                               | \$2.00 per card                                                                                                                                                      |
|----------------------------------------------------------|----------------------------------------------------------------------------------------------------------------------------------------------------------------------|
| 2,600 cards @ \$2.                                       | .00\$5,200.00                                                                                                                                                        |
| PAYS OUT  8                                              | MULTIPLE WINNERS 2 @ \$250.00 \$500.00 6 @ \$200.