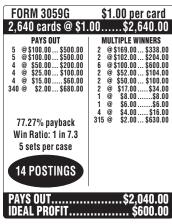

| FORM 3069G<br>3,240 cards @ \$2                                                                                     | \$2.00 per card<br>.00\$6,480.00                                                                                                                                                                      |  |
|---------------------------------------------------------------------------------------------------------------------|-------------------------------------------------------------------------------------------------------------------------------------------------------------------------------------------------------|--|
| PAYS OUT 9 @\$300.00 .\$2700.00 14 @\$100.00 .\$1400.00 3 @ \$50.00\$150.00 9 @ \$10.00\$90.00 240 @ \$2.00\$480.00 | MULTIPLE WINNERS 7 @\$402.00\$2814.00 2 @\$300.00\$600.00 1 @\$220.00\$220.00 1 @\$220.00\$200.00 1 @\$120.00 .\$120.00 2 @\$100.00 .\$200.00 1 @\$70.00\$70.00 3 @\$50.00\$150.00 5 @\$10.00\$550.00 |  |
| 75.46% payback<br>Win Ratio: 1 in 11.5<br>5 sets per case                                                           | 4 @ \$4.00 \$16.00<br>225 @ \$2.00 \$450.00                                                                                                                                                           |  |
| PAYS OUT\$4,890.00<br>IDEAL PROFIT\$1,590.00                                                                        |                                                                                                                                                                                                       |  |