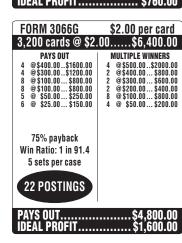

| FORM 3068G                                                                                                                                           | \$2.00 per card                                                                                                         |  |
|------------------------------------------------------------------------------------------------------------------------------------------------------|-------------------------------------------------------------------------------------------------------------------------|--|
| 3,920 cards @ \$2.                                                                                                                                   | .00\$7,840.00                                                                                                           |  |
| PAYS OUT  8 @ \$313.00 . \$2504.00  8 @ \$313.00 . \$2504.00  4 @ \$50.00 \$200.00  4 @ \$25.00 \$100.00  12 @ \$5.00 \$60.00  240 @ \$2.00 \$480.00 | MULTIPLE WINNERS 16 @ \$313.00\$5008.00 4 @ \$50.00\$200.00 4 @ \$25.00\$100.00 12 @ \$5.00\$48.00 216 @ \$2.00\$432.00 |  |
| 74.59% payback<br>Win Ratio: 1 in 14.2<br>4 sets per case                                                                                            |                                                                                                                         |  |
| 24 POSTINGS                                                                                                                                          |                                                                                                                         |  |
| PAYS OUT\$5,848.00<br>IDEAL PROFIT\$1,992.00                                                                                                         |                                                                                                                         |  |