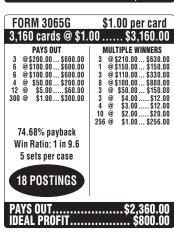

| FORM 3071G                                                                                                                             | \$2.00 per card                                                                                                                                                                                           |
|----------------------------------------------------------------------------------------------------------------------------------------|-----------------------------------------------------------------------------------------------------------------------------------------------------------------------------------------------------------|
| 3,160 cards @ \$2.                                                                                                                     | 00\$6,320.00                                                                                                                                                                                              |
| PAYS OUT 4 @\$599.00 .\$2396.00 4 @\$259.00 .\$1100.00 6 @\$100.00 .\$600.00 6 @\$50.00\$300.00 30 @\$4.00\$120.00 190 @\$2.00\$380.00 | MULTIPLE WINNERS 4 @\$599.00 .\$3996.00 1 @\$5250.00 .\$1000.00 1 @\$108.00\$108.00 1 @\$104.00\$104.00 1 @\$102.00\$102.00 3 @\$100.00\$300.00 6 @\$50.00\$300.00 36 @\$4.00\$144.00 171 @\$2.00\$342.00 |
| 75.89% payback<br>Win Ratio: 1 in 13.2<br>5 sets per case                                                                              | 171 @ \$2.00\$342.00                                                                                                                                                                                      |
| 20 POSTINGS                                                                                                                            |                                                                                                                                                                                                           |
| PAYS OUTIDEAL PROFIT                                                                                                                   | \$4,796.00<br>\$1.524.00                                                                                                                                                                                  |