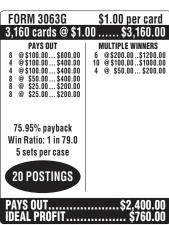

|                                                                                                                                                                                                                                                |  |
| PAYS OUT\$2,315.00<br>IDEAL PROFIT\$765.00                                                                                                                          |                                                                                                                                                                                                                                                |  |













| FORM 3067G                                               | \$2.00 per card                                                                                                                                                      |
|----------------------------------------------------------|----------------------------------------------------------------------------------------------------------------------------------------------------------------------|
| 2,600 cards @ \$2.                                       | .00\$5,200.00                                                                                                                                                        |
| PAYS OUT  8                                              | MULTIPLE WINNERS 2 @ \$250.00 \$500.00 6 @ \$20