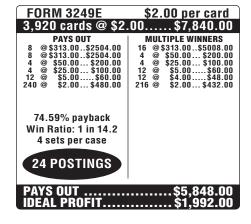

| 200 6 \$1.00 \$250.00                                                                                                                                                  |
| 18 POSTINGS                                                                                                                   |                                                                                                                                                                        |
| PAYS OUT\$2,360.00 IDEAL PROFIT\$800.00                                                                                       |                                                                                                                                                                        |







| FORM 3250E                                                                                                                                                                                      | \$2.00 per card                                                                                                                                                                                                                                                                                                       |
|-------------------------------------------------------------------------------------------------------------------------------------------------------------------------------------------------|-----------------------------------------------------------------------------------------------