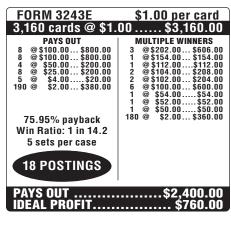

Featuring EZ Check and Pay-rite for payout protection.





## **EASY PEASY™**











| FORM 3246E                                                                                                                    | \$1.00 per card                                                                                                                                                        |
|-------------------------------------------------------------------------------------------------------------------------------|------------------------------------------------------------------------------------------------------------------------------------------------------------------------|
| 3,160 cards @ \$1.                                                                                                            | 00 \$3,160.00