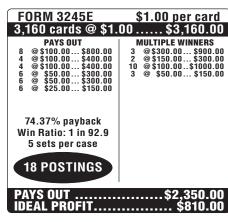

Featuring EZ Check and Pay-rite for payout protection.





## **EASY PEASY™**











| FORM 3246E                                                                                                                    | \$1.00 per card                                                                                                                                                        |
|-------------------------------------------------------------------------------------------------------------------------------|------------------------------------------------------------------------------------------------------------------------------------------------------------------------|
| 3,160 cards @ \$1.                                                                                                            | 00 \$3,160.00