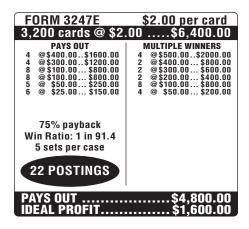

| 200 6 \$1.00 \$250.00                                                                                                                                                  |
| 18 POSTINGS                                                                                                                   |                                                                                                                                                                        |
| PAYS OUT\$2,360.00 IDEAL PROFIT\$800.00                                                                                       |                                                                                                                                                                        |







| FORM 3250E                                                                                                                                                                                      | \$2.00 per card                                                                                                                                                                                                                                                                                                       |
|-------------------------------------------------------------------------------------------------------------------------------------------------------------------------------------------------|-------------------------------------------------------------------------------------------