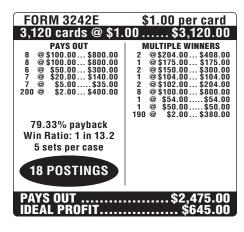

| FORM 3250E                                                                                                                                                                                      | \$2.00 per card                                                                                                                                                                                                                                                                                                       |
|-------------------------------------------------------------------------------------------------------------------------------------------------------------------------------------------------|-----------------------------------------------------------------------------------------------------------------------------------------------------------------------------------------------------------------------------------------------------------------------------------------------------------------------|
| 3,360 cards @ \$2                                                                                                                                                                               | .00\$6,720.00                                                                                                                                                                                                                                                                                                         |
| PAYS OUT  4 @\$500.00\$2000.00  4 @\$300.00\$1200.00  4 @\$100.00\$400.00  12 @\$50.00\$600.00  8 @\$25.00\$200.00  254 @\$4.00\$1016.00   80.6% payback  Win Ratio: 1 in 11.8  5 sets per case | MULTIPLE WINNERS 4 @\$50.00.\$2000.00 1 @\$450.00.\$450.00 1 @\$450.00.\$450.00 1 @\$350.00.\$350.00 1 @\$350.00.\$350.00 1 @\$250.00.\$250.00 1 @\$250.00.\$250.00 1 @\$550.00.\$200.00 1 @\$150.00.\$100.00 4 @\$50.00.\$200.00 2 @\$16.00.\$200.00 2 @\$16.00.\$24.00 12 @\$\$12.00.\$24.00 12 @\$\$12.00.\$864.00 |
| 16 POSTINGS                                                                                                                                                                                     |                                                                                                                                                                                                                                                                                                                       |
| PAYS OUT                                                                                                                                                                                        | \$5,416.00<br>\$1,304,00                                                                                                                                                                                                                                                                                              |