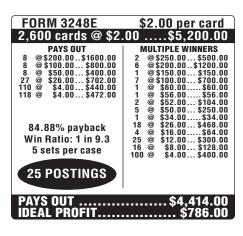

| 200 6 \$1.00 \$250.00                                                                                                                                                  |
| 18 POSTINGS                                                                                                                   |                                                                                                                                                                        |
| PAYS OUT\$2,360.00 IDEAL PROFIT\$800.00                                                                                       |                                                                                                                                                                        |







| FORM 3250E                                                                                                                                                                                      | \$2.00 per card                                                                                                                                                                                                                                                                                                       |
|-------------------------------------------------------------------------------------------------------------------------------------------------------------------------------------------------|---------------------------------------------------------------------------------------------