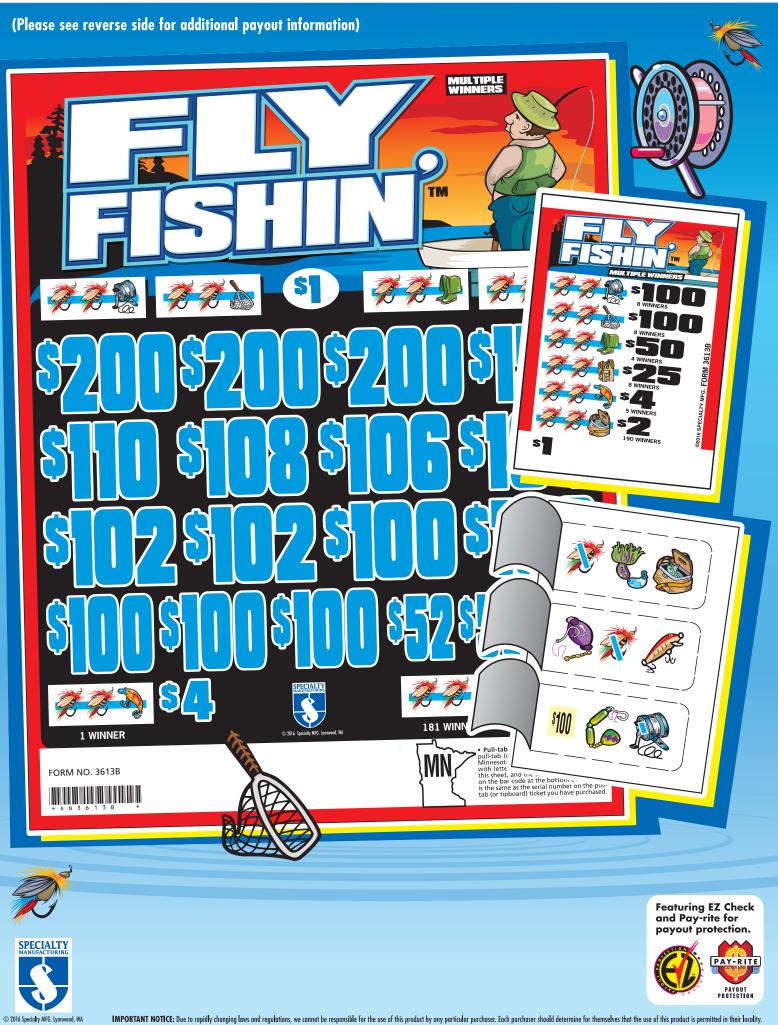

## FLY FISHIN<sup>TM</sup>

| <b>FORM 3611B</b>                                                                                                          | \$1.00 per card                                                                                                                                                                                |
|----------------------------------------------------------------------------------------------------------------------------|------------------------------------------------------------------------------------------------------------------------------------------------------------------------------------------------|
| 3,120 cards @ \$1.                                                                                                         | 00 \$3,120.00                                                                                                                                                                                  |
| PAYS OUT<br>8 @\$100.00\$800.00<br>4 @\$100.00\$400.00<br>4 @\$100.00\$400.00<br>6 @\$52.00\$225.00<br>328 @\$1.00\$328.00 | MULTIPLE WINNERS   2 @\$200.00\$400.00   1 @\$175.00\$175.00   1 @\$102.00\$150.00   4 @\$102.00\$408.00   8 @\$100.00\$800.00   2 @\$50.00\$100.00   10 @\$2.00\$20.00   300 @\$10.00\$300.00 |
| 75.42% payback<br>Win Ratio: 1 in 8.8<br>5 sets per case                                                                   |                                                                                                                                                                                                |
| <b>18 POSTINGS</b>                                                                                                         |                                                                                                                                                                                                |
| PAYS OUT\$2,353.00<br>Ideal Profit\$767.00                                                                                 |                                                                                                                                                                                                |