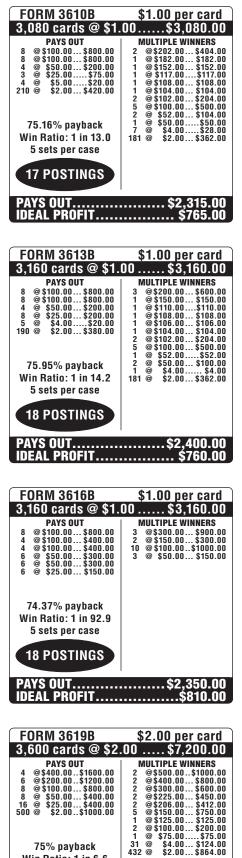

| <b>FORM 3609B</b>                                                                                                        | \$1.00 per card                                                                                                                                                                                                                                                        |  |
|--------------------------------------------------------------------------------------------------------------------------|------------------------------------------------------------------------------------------------------------------------------------------------------------------------------------------------------------------------------------------------------------------------|--|
| 2,640 cards @ \$1.                                                                                                       | .00\$2,640.00                                                                                                                                                                                                                                                          |  |
| PAYS OUT<br>5 @\$100.00\$500.00<br>4 @\$50.00\$200.00<br>4 @\$250.00\$200.00<br>4 @\$15.00\$60.00<br>340 @\$2.00\$680.00 | MULTIPLE WINNERS   2 @\$169.00\$338.00   2 @\$102.00\$204.00   6 @\$100.00\$600.00   2 @\$52.00\$104.00   2 @\$50.00\$104.00   2 @\$50.00\$104.00   2 @\$50.00\$104.00   2 @\$50.00\$100.00   2 @\$50.00\$100.00   1 @\$8.00\$8.00   1 @\$6.00\$6.00   4 @\$4.00\$6.10 |  |
| 77.27% payback<br>Win Ratio: 1 in 7.3<br>5 sets per case<br>14 POSTINGS                                                  | 315 @ \$2.00\$630.00                                                                                                                                                                                                                                                   |  |
| PAYS OUT\$2,040.00<br>Ideal Profit\$600.00                                                                               |                                                                                                                                                                                                                                                                        |  |

| <b>FORM 3612B</b>                                                                                                                              | \$1.00 per card                                                                                                                                                                            |  |
|------------------------------------------------------------------------------------------------------------------------------------------------|--------------------------------------------------------------------------------------------------------------------------------------------------------------------------------------------|--|
| 3,120 cards @ \$1.                                                                                                                             | 00 \$3,120.00                                                                                                                                                                              |  |
| PAYS OUT<br>8 @\$100.00\$800.00<br>8 @\$100.00\$800.00<br>6 @\$50.00\$300.00<br>7 @\$20.00\$140.00<br>7 @\$5.00\$400.00<br>200 @\$2.00\$400.00 | MULTIPLE WINNERS   2 @\$200.00\$400.00   1 @\$175.00\$175.00   2 @\$152.00\$3175.00   3 @\$104.00\$312.00   8 @\$100.00\$800.00   1 @\$55.00\$52.00   1 @\$55.00\$55.00   9 @\$2.00\$50.00 |  |
| 79.33% payback<br>Win Ratio: 1 in 13.2<br>5 sets per case                                                                                      |                                                                                                                                                                                            |  |
| 18 POSTINGS                                                                                                                                    |                                                                                                                                                                                            |  |
| PAYS OUT\$2,475.00<br>Ideal Profit\$645.00                                                                                                     |                                                                                                                                                                                            |  |

|                                             |                                                                 | _ |
|---------------------------------------------|-----------------------------------------------------------------|---|
| FORM 3615B                                  | \$1.00 per card                                                 | ( |
| 3,160 cards @ \$1.                          | 00 \$3,160.00                                                   |   |
| PAYS OUT                                    | MULTIPLE WINNERS                                                |   |
| 3 @\$200.00\$600.00<br>6 @\$100.00\$600.00  | 3 @\$210.00\$630.00<br>1 @\$150.00\$150.00                      |   |
| 6 @\$100.00\$600.00                         | 3 @\$110.00\$330.00                                             |   |
| 4 @ \$50.00\$200.00<br>12 @ \$5.00\$60.00   | 8 @\$100.00\$800.00<br>3 @ \$50.00\$150.00<br>3 @ \$4.00\$12.00 |   |
| 300 @ \$1.00\$300.00                        | 3 @ \$4.00\$12.00                                               |   |
|                                             | 4 @ \$3.00\$12.00<br>10 @ \$2.00\$20.00                         |   |
| 74.000/                                     | 256 @ \$1.00\$256.00                                            |   |
| 74.68% payback                              |                                                                 |   |
| Win Ratio: 1 in 9.6                         |                                                                 |   |
| 5 sets per case                             |                                                                 |   |
| 18 POSTINGS                                 |                                                                 |   |
| 101 0311103                                 |                                                                 | ' |
| DAVE OUT                                    | ¢0,000,00                                                       |   |
| PAYS OUT                                    |                                                                 |   |
| IDEAL PRUFIT                                |                                                                 |   |
|                                             |                                                                 |   |
| <b>FORM 3618B</b>                           | \$2.00 per card                                                 | ſ |
| <b>3,200 cards @ \$2</b> .                  |                                                                 |   |
| PAYS OUT                                    | MULTIPLE WINNERS                                                |   |
| 4 @\$400.00\$1600.00                        | 4 @\$500.00\$2000.00                                            |   |
| 4 @\$300.00\$1200.00<br>8 @\$100.00\$800.00 | 2 @\$400.00\$800.00<br>2 @\$300.00\$600.00                      |   |
| 8 @\$100.00\$800.00                         | 2 @\$200.00\$400.00                                             |   |
| 5 @ \$50.00\$250.00<br>6 @ \$25.00\$150.00  | 8 @\$100.00\$800.00<br>4 @\$50.00\$200.00                       |   |
|                                             |                                                                 |   |
|                                             |                                                                 |   |
| 75% payback                                 |                                                                 |   |

Win Ratio: 1 in 91.4

5 sets per case

## FLY FISHIN<sup>TM</sup>

| <b>FORM 3611B</b>                                                                                                          | \$1.00 per card                                                                                                                                                                                |
|----------------------------------------------------------------------------------------------------------------------------|------------------------------------------------------------------------------------------------------------------------------------------------------------------------------------------------|
| 3,120 cards @ \$1.                                                                                                         | 00 \$3,120.00                                                                                                                                                                                  |
| PAYS OUT<br>8 @\$100.00\$800.00<br>4 @\$100.00\$400.00<br>4 @\$100.00\$400.00<br>6 @\$52.00\$225.00<br>328 @\$1.00\$328.00 | MULTIPLE WINNERS   2 @\$200.00\$400.00   1 @\$175.00\$175.00   1 @\$102.00\$150.00   4 @\$102.00\$408.00   8 @\$100.00\$800.00   2 @\$50.00\$100.00   10 @\$2.00\$20.00   300 @\$10.00\$300.00 |
| 75.42% payback<br>Win Ratio: 1 in 8.8<br>5 sets per case                                                                   |                                                                                                                                                                                                |
| <b>18 POSTINGS</b>                                                                                                         |                                                                                                                                                                                                |
| PAYS OUT\$2,353.00<br>Ideal Profit\$767.00                                                                                 |                                                                                                                                                                                                |

| FORM 3614B                                                                                                                                                         | \$1.00 per card                                                                           |
|--------------------------------------------------------------------------------------------------------------------------------------------------------------------|-------------------------------------------------------------------------------------------|
| 3,160 cards @ \$1.                                                                                                                                                 | 00 \$3,160.00                                                                             |
| PAYS OUT<br>8 @\$100.00\$800.00<br>4 @\$100.00\$400.00<br>8 @\$50.00\$400.00<br>8 @\$25.00\$200.00<br>8 @\$25.00\$200.00<br>75.95% payback<br>Win Ratio: 1 in 79.0 | MULTIPLE WINNERS<br>6 @\$200.00\$1200.00<br>10 @\$100.00.\$1000.00<br>4 @ \$50.00\$200.00 |
| 5 sets per case<br>20 POSTINGS<br>PAYS OUT<br>IDEAL PROFIT                                                                                                         | \$2,400.00<br>\$760.00                                                                    |

| FORM 3617B                                                                                                                                            | \$2.00 per card                                                                                                                                                                                                                 |
|-------------------------------------------------------------------------------------------------------------------------------------------------------|---------------------------------------------------------------------------------------------------------------------------------------------------------------------------------------------------------------------------------|
| 2,600 cards @ \$2                                                                                                                                     | .00\$5,200.00                                                                                                                                                                                                                   |
| PAYS OUT<br>8 @\$200.00\$1600.00<br>8 @\$100.00\$800.00<br>8 @\$50.00\$400.00<br>27 @ \$26.00\$702.00<br>110 @ \$4.00\$440.00<br>118 @ \$4.00\$472.00 | MULTIPLE WINNERS   2 @\$250.00\$500.00   6 @\$150.00\$120.00   1 @\$150.00\$150.00   7 @\$100.00\$700.00   1 @\$56.00\$56.00   2 @\$55.00\$56.00   2 @\$55.00\$55.00   4 \$55.00\$55.00   5 @\$52.00\$250.00   6 \$34.00\$34.00 |
| 84.88% payback<br>Win Ratio: 1 in 9.3<br>5 sets per case<br>25 POSTINGS                                                                               | 18 @ \$34.00\$34.00<br>18 @ \$16.00\$64.00<br>25 @ \$12.00\$300.00<br>16 @ \$8.00\$128.00<br>100 @ \$4.00\$400.00                                                                                                               |
| PAYS OUT<br>Ideal profit                                                                                                                              | \$4,414.00<br>\$786.00                                                                                                                                                                                                          |