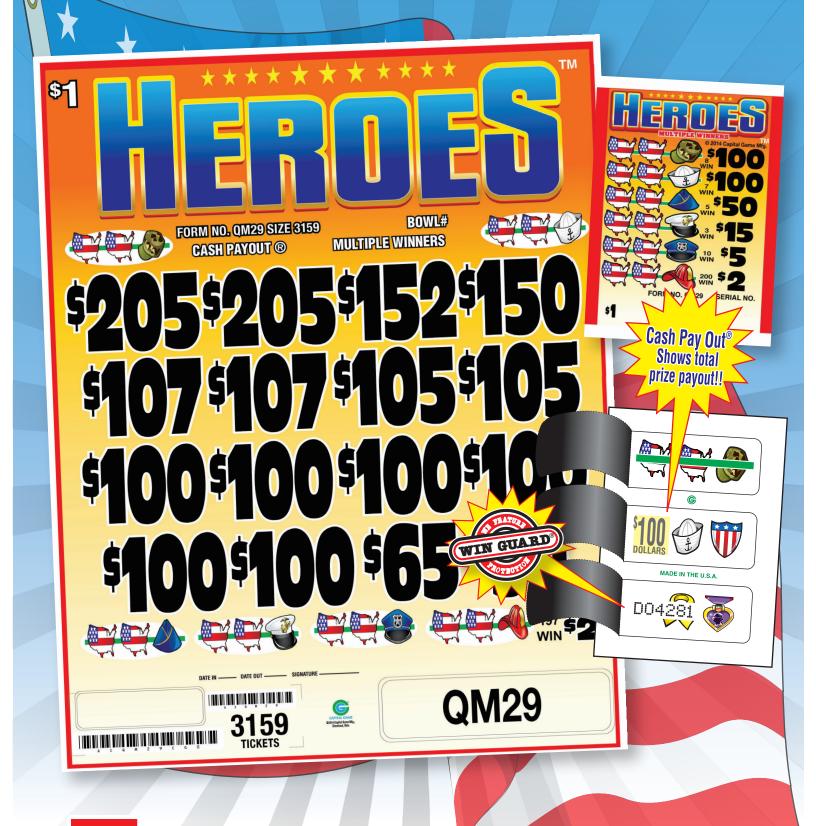

**IDEAL PROFIT** 

| FORM QM29                                                                                                                               | \$1.00 per card                                                                                                                                                                                      |  |
|-----------------------------------------------------------------------------------------------------------------------------------------|------------------------------------------------------------------------------------------------------------------------------------------------------------------------------------------------------|--|
| 3,159 cards @ \$1.0                                                                                                                     | 90 \$3,159.00                                                                                                                                                                                        |  |
| PAYS OUT  8 @ \$100.00\$800.00  7 @ \$100.00\$700.00  5 @ \$50.00\$250.00  3 @ \$15.00\$45.00  10 @ \$5.00\$50.00  200 @ \$2.00\$400.00 | MULTIPLE WINNERS  2 @ \$205.00 \$410.00  1 @ \$152.00 \$152.00  1 @ \$150.00 \$150.00  2 @ \$107.00 \$214.00  2 @ \$105.00 \$210.00  6 @ \$100.00 \$600.00  1 @ \$65.00 \$65.00  1 @ \$50.00 \$32.00 |  |
| 71.07% payback Win Ratio: 1 in 13.6 4 sets per case                                                                                     | 181 @ \$2.00\$362.00                                                                                                                                                                                 |  |
| PAYS OUT\$2,245.00 IDEAL PROFIT\$914.00                                                                                                 |                                                                                                                                                                                                      |  |