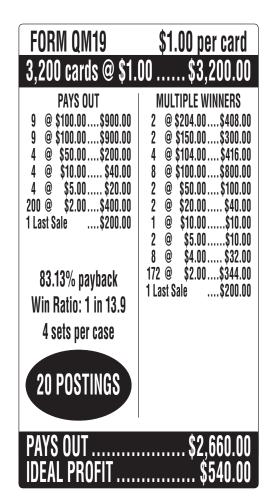

```
FORM QM14
                             $1.00 per card
2,319 cards @ $1.00
                                   $2,319.00
                            MULTIPLE WINNERS
       PAYS OUT
 4 @ $100.00 .... $400.00
                           4 @ $100.00 .... $400.00
       $75.00....$300.00
                              @
                                 $80.00.....$80.00
 4
    @
                           1
                                 $75.00....$225.00
       $50.00....$200.00
                           3
    @
    @
       $20.00....$240.00
                                 $55.00 ..... $55.00
12
                           1
        $5.00....$300.00
                                 $50.00 .... $150.00
                           3
                              @
    @
                           2 @
                                 $25.00.....$50.00
200 @
        $2.00....$400.00
                                 $20.00....$200.00
             ....$100.00
                           10
                              @
1 Last Sale
                           2
                                 $12.00.....$24.00
                              @
                           3
                              @
                                 $10.00.....$30.00
                           9
                                  $8.00..... $72.00
   83.66% payback
                           4
                              @
                                   $7.00.....$28.00
 Win Ratio: 1 in 8.1
                           9
                                  $6.00.....$54.00
                              @
                           42
                                  $5.00....$210.00
                              @
   6 sets per case
                           18
                              @
                                  $4.00..... $72.00
                                  $2.00....$190.00
                          95
                              @
                          1 Last Sale
                                       ....$100.00
  24 POSTINGS
PAYS OUT
```