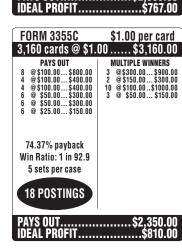

| \$2,315.00<br>\$765.00                                                                                                                                                          |

















| FORM 3359C                                                                                                                                                                                                    | \$2.00 per card                                                                                                                                                                                                                                                                                                                   |
|---------------------------------------------------------------------------------------------------------------------------------------------------------------------------------------------------------------|-------------------------------------------------