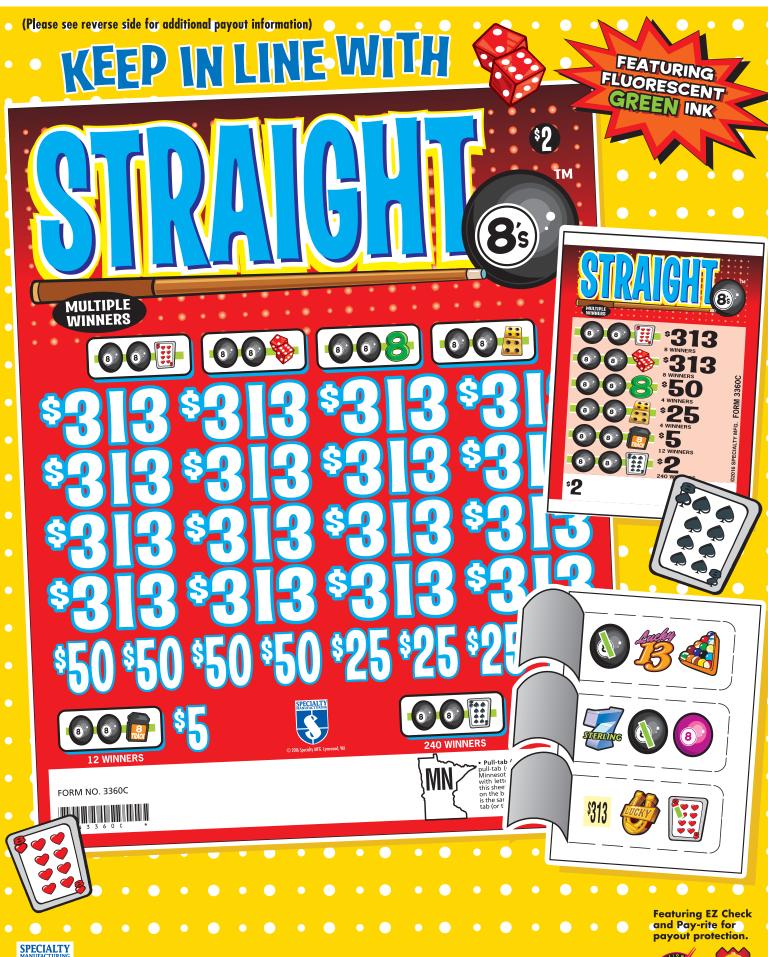

| FORM 3360C                                                | \$2.00 per card                                                                                                                       |
|-----------------------------------------------------------|---------------------------------------------------------------------------------------------------------------------------------------|
| 3,920 cards @ \$2.                                        | 00 \$7,840.00                                                                                                                         |
| PAYS OUT  8                                               | MULTIPLE WINNERS  16 @\$313.00\$5008.00 4 @\$50.00\$200.00 4 @\$25.00\$100.00 12 @\$5.00\$60.00 12 @\$4.00\$48.00 216 @\$2.00\$432.00 |
| 74.59% payback<br>Win Ratio: 1 in 14.2<br>4 sets per case |                                                                                                                                       |
| 24 POSTINGS                                               |                                                                                                                                       |
| PAYS OUT                                                  | \$5,848.00<br>\$1,002.00                                                                                                              |