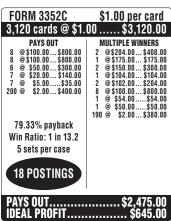

## STRAIGHT 8S™

| FORM 3350C<br>3,080 cards @ \$1.                                                                                                                                                                                                                                                                                                                                                                                                                                                                                                                                                                                                                                                                                                                                                                                                                                                                                                                                                                                                                                                                                                                                                                                                                                                                                                                                                                                                                                                                                                                                                                                                                                                                                                                                                                                                                                                                                                                                                                                                                                                                                               | \$1.00 per card                                                                                                                                                                 |
|--------------------------------------------------------------------------------------------------------------------------------------------------------------------------------------------------------------------------------------------------------------------------------------------------------------------------------------------------------------------------------------------------------------------------------------------------------------------------------------------------------------------------------------------------------------------------------------------------------------------------------------------------------------------------------------------------------------------------------------------------------------------------------------------------------------------------------------------------------------------------------------------------------------------------------------------------------------------------------------------------------------------------------------------------------------------------------------------------------------------------------------------------------------------------------------------------------------------------------------------------------------------------------------------------------------------------------------------------------------------------------------------------------------------------------------------------------------------------------------------------------------------------------------------------------------------------------------------------------------------------------------------------------------------------------------------------------------------------------------------------------------------------------------------------------------------------------------------------------------------------------------------------------------------------------------------------------------------------------------------------------------------------------------------------------------------------------------------------------------------------------|---------------------------------------------------------------------------------------------------------------------------------------------------------------------------------|
| RAYS OUT 05 (25) 1. 10 (25) 1. 10 (25) 1. 10 (25) 1. 10 (25) 1. 10 (25) 1. 10 (25) 1. 10 (25) 1. 10 (25) 1. 10 (25) 1. 10 (25) 1. 10 (25) 1. 10 (25) 1. 10 (25) 1. 10 (25) 1. 10 (25) 1. 10 (25) 1. 10 (25) 1. 10 (25) 1. 10 (25) 1. 10 (25) 1. 10 (25) 1. 10 (25) 1. 10 (25) 1. 10 (25) 1. 10 (25) 1. 10 (25) 1. 10 (25) 1. 10 (25) 1. 10 (25) 1. 10 (25) 1. 10 (25) 1. 10 (25) 1. 10 (25) 1. 10 (25) 1. 10 (25) 1. 10 (25) 1. 10 (25) 1. 10 (25) 1. 10 (25) 1. 10 (25) 1. 10 (25) 1. 10 (25) 1. 10 (25) 1. 10 (25) 1. 10 (25) 1. 10 (25) 1. 10 (25) 1. 10 (25) 1. 10 (25) 1. 10 (25) 1. 10 (25) 1. 10 (25) 1. 10 (25) 1. 10 (25) 1. 10 (25) 1. 10 (25) 1. 10 (25) 1. 10 (25) 1. 10 (25) 1. 10 (25) 1. 10 (25) 1. 10 (25) 1. 10 (25) 1. 10 (25) 1. 10 (25) 1. 10 (25) 1. 10 (25) 1. 10 (25) 1. 10 (25) 1. 10 (25) 1. 10 (25) 1. 10 (25) 1. 10 (25) 1. 10 (25) 1. 10 (25) 1. 10 (25) 1. 10 (25) 1. 10 (25) 1. 10 (25) 1. 10 (25) 1. 10 (25) 1. 10 (25) 1. 10 (25) 1. 10 (25) 1. 10 (25) 1. 10 (25) 1. 10 (25) 1. 10 (25) 1. 10 (25) 1. 10 (25) 1. 10 (25) 1. 10 (25) 1. 10 (25) 1. 10 (25) 1. 10 (25) 1. 10 (25) 1. 10 (25) 1. 10 (25) 1. 10 (25) 1. 10 (25) 1. 10 (25) 1. 10 (25) 1. 10 (25) 1. 10 (25) 1. 10 (25) 1. 10 (25) 1. 10 (25) 1. 10 (25) 1. 10 (25) 1. 10 (25) 1. 10 (25) 1. 10 (25) 1. 10 (25) 1. 10 (25) 1. 10 (25) 1. 10 (25) 1. 10 (25) 1. 10 (25) 1. 10 (25) 1. 10 (25) 1. 10 (25) 1. 10 (25) 1. 10 (25) 1. 10 (25) 1. 10 (25) 1. 10 (25) 1. 10 (25) 1. 10 (25) 1. 10 (25) 1. 10 (25) 1. 10 (25) 1. 10 (25) 1. 10 (25) 1. 10 (25) 1. 10 (25) 1. 10 (25) 1. 10 (25) 1. 10 (25) 1. 10 (25) 1. 10 (25) 1. 10 (25) 1. 10 (25) 1. 10 (25) 1. 10 (25) 1. 10 (25) 1. 10 (25) 1. 10 (25) 1. 10 (25) 1. 10 (25) 1. 10 (25) 1. 10 (25) 1. 10 (25) 1. 10 (25) 1. 10 (25) 1. 10 (25) 1. 10 (25) 1. 10 (25) 1. 10 (25) 1. 10 (25) 1. 10 (25) 1. 10 (25) 1. 10 (25) 1. 10 (25) 1. 10 (25) 1. 10 (25) 1. 10 (25) 1. 10 (25) 1. 10 (25) 1. 10 (25) 1. 10 (25) 1. 10 (25) 1. 10 (25) 1. 10 (25) 1. 10 (25) 1. 10 (25) 1. 10 (25) 1. 10 (25) 1. 10 (25) 1. 10 (25) 1. 10 (25) 1. 10 (25) 1. 10 (25) 1. 10 (25) 1. 10 (25) 1. 10 | MULTIPLE WINNERS 2 @\$20.00\$400.00 1 @\$180.00\$180.00 1 @\$150.00\$150.00 1 @\$117.00\$117.00 1 @\$105.00\$105.00 1 @\$104.00\$104.00 2 @\$102.00\$204.00 5 @\$100.00\$204.00 |
| 75.16% payback<br>Win Ratio: 1 in 13.0<br>5 sets per case                                                                                                                                                                                                                                                                                                                                                                                                                                                                                                                                                                                                                                                                                                                                                                                                                                                                                                                                                                                                                                                                                                                                                                                                                                                                                                                                                                                                                                                                                                                                                                                                                                                                                                                                                                                                                                                                                                                                                                                                                                                                      | 3 @ \$50.00\$150.00<br>10 @ \$4.00\$40.00<br>182 @ \$2.00\$364.00                                                                                                               |
| 17 POSTINGS PAYS OUTIDEAL PROFIT                                                                                                                                                                                                                                                                                                                                                                                                                                                                                                                                                                                                                                                                                                                                                                                                                                                                                                                                                                                                                                                                                                                                                                                                                                                                                                                                                                                                                                                                                                                                                                                                                                                                                                                                                                                                                                                                                                                                                                                                                                                                                               | \$2,315.00<br>\$765.00                                                                                                                                                          |