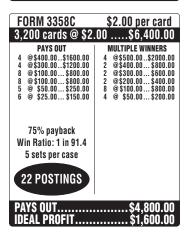

| FORM 3360C                                                | \$2.00 per card                                                                                                                       |
|-----------------------------------------------------------|---------------------------------------------------------------------------------------------------------------------------------------|
| 3,920 cards @ \$2.                                        | 00 \$7,840.00                                                                                                                         |
| PAYS OUT  8                                               | MULTIPLE WINNERS  16 @\$313.00\$5008.00 4 @\$50.00\$200.00 4 @\$25.00\$100.00 12 @\$5.00\$60.00 12 @\$4.00\$48.00 216 @\$2.00\$432.00 |
| 74.59% payback<br>Win Ratio: 1 in 14.2<br>4 sets per case |                                                                                                                                       |
| 24 POSTINGS                                               |                                                                                                                                       |
| PAYS OUT                                                  | \$5,848.00<br>\$1,002.00                                                                                                              |