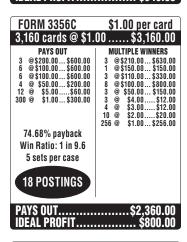

## STRAIGHT 8S™

| FORM 3350C<br>3,080 cards @ \$1.                                                                                                                                                                                                                                                                                                                                                                                                                                                                                                                                                                                                                                                                                                                                                                                                                                                                                                                                                                                                                                                                                                                                                                                                                                                                                                                                                                                                                                                                                                                                                                                                                                                                                                                                                                                                                                                                                                                                                                                                                                                                                               | \$1.00 per card                                                                                                                                                                 |
|--------------------------------------------------------------------------------------------------------------------------------------------------------------------------------------------------------------------------------------------------------------------------------------------------------------------------------------------------------------------------------------------------------------------------------------------------------------------------------------------------------------------------------------------------------------------------------------------------------------------------------------------------------------------------------------------------------------------------------------------------------------------------------------------------------------------------------------------------------------------------------------------------------------------------------------------------------------------------------------------------------------------------------------------------------------------------------------------------------------------------------------------------------------------------------------------------------------------------------------------------------------------------------------------------------------------------------------------------------------------------------------------------------------------------------------------------------------------------------------------------------------------------------------------------------------------------------------------------------------------------------------------------------------------------------------------------------------------------------------------------------------------------------------------------------------------------------------------------------------------------------------------------------------------------------------------------------------------------------------------------------------------------------------------------------------------------------------------------------------------------------|---------------------------------------------------------------------------------------------------------------------------------------------------------------------------------|
| RAYS OUT 05 (25) 1. 10 (25) 1. 10 (25) 1. 10 (25) 1. 10 (25) 1. 10 (25) 1. 10 (25) 1. 10 (25) 1. 10 (25) 1. 10 (25) 1. 10 (25) 1. 10 (25) 1. 10 (25) 1. 10 (25) 1. 10 (25) 1. 10 (25) 1. 10 (25) 1. 10 (25) 1. 10 (25) 1. 10 (25) 1. 10 (25) 1. 10 (25) 1. 10 (25) 1. 10 (25) 1. 10 (25) 1. 10 (25) 1. 10 (25) 1. 10 (25) 1. 10 (25) 1. 10 (25) 1. 10 (25) 1. 10 (25) 1. 10 (25) 1. 10 (25) 1. 10 (25) 1. 10 (25) 1. 10 (25) 1. 10 (25) 1. 10 (25) 1. 10 (25) 1. 10 (25) 1. 10 (25) 1. 10 (25) 1. 10 (25) 1. 10 (25) 1. 10 (25) 1. 10 (25) 1. 10 (25) 1. 10 (25) 1. 10 (25) 1. 10 (25) 1. 10 (25) 1. 10 (25) 1. 10 (25) 1. 10 (25) 1. 10 (25) 1. 10 (25) 1. 10 (25) 1. 10 (25) 1. 10 (25) 1. 10 (25) 1. 10 (25) 1. 10 (25) 1. 10 (25) 1. 10 (25) 1. 10 (25) 1. 10 (25) 1. 10 (25) 1. 10 (25) 1. 10 (25) 1. 10 (25) 1. 10 (25) 1. 10 (25) 1. 10 (25) 1. 10 (25) 1. 10 (25) 1. 10 (25) 1. 10 (25) 1. 10 (25) 1. 10 (25) 1. 10 (25) 1. 10 (25) 1. 10 (25) 1. 10 (25) 1. 10 (25) 1. 10 (25) 1. 10 (25) 1. 10 (25) 1. 10 (25) 1. 10 (25) 1. 10 (25) 1. 10 (25) 1. 10 (25) 1. 10 (25) 1. 10 (25) 1. 10 (25) 1. 10 (25) 1. 10 (25) 1. 10 (25) 1. 10 (25) 1. 10 (25) 1. 10 (25) 1. 10 (25) 1. 10 (25) 1. 10 (25) 1. 10 (25) 1. 10 (25) 1. 10 (25) 1. 10 (25) 1. 10 (25) 1. 10 (25) 1. 10 (25) 1. 10 (25) 1. 10 (25) 1. 10 (25) 1. 10 (25) 1. 10 (25) 1. 10 (25) 1. 10 (25) 1. 10 (25) 1. 10 (25) 1. 10 (25) 1. 10 (25) 1. 10 (25) 1. 10 (25) 1. 10 (25) 1. 10 (25) 1. 10 (25) 1. 10 (25) 1. 10 (25) 1. 10 (25) 1. 10 (25) 1. 10 (25) 1. 10 (25) 1. 10 (25) 1. 10 (25) 1. 10 (25) 1. 10 (25) 1. 10 (25) 1. 10 (25) 1. 10 (25) 1. 10 (25) 1. 10 (25) 1. 10 (25) 1. 10 (25) 1. 10 (25) 1. 10 (25) 1. 10 (25) 1. 10 (25) 1. 10 (25) 1. 10 (25) 1. 10 (25) 1. 10 (25) 1. 10 (25) 1. 10 (25) 1. 10 (25) 1. 10 (25) 1. 10 (25) 1. 10 (25) 1. 10 (25) 1. 10 (25) 1. 10 (25) 1. 10 (25) 1. 10 (25) 1. 10 (25) 1. 10 (25) 1. 10 (25) 1. 10 (25) 1. 10 (25) 1. 10 (25) 1. 10 (25) 1. 10 (25) 1. 10 (25) 1. 10 (25) 1. 10 (25) 1. 10 (25) 1. 10 (25) 1. 10 (25) 1. 10 (25) 1. 10 (25) 1. 10 (25) 1. 10 (25) 1. 10 (25) 1. 10 (25) 1. 10 (25) 1. 10 | MULTIPLE WINNERS 2 @\$20.00\$400.00 1 @\$180.00\$180.00 1 @\$150.00\$150.00 1 @\$117.00\$117.00 1 @\$105.00\$105.00 1 @\$104.00\$104.00 2 @\$102.00\$204.00 5 @\$100.00\$204.00 |
| 75.16% payback<br>Win Ratio: 1 in 13.0<br>5 sets per case                                                                                                                                                                                                                                                                                                                                                                                                                                                                                                                                                                                                                                                                                                                                                                                                                                                                                                                                                                                                                                                                                                                                                                                                                                                                                                                                                                                                                                                                                                                                                                                                                                                                                                                                                                                                                                                                                                                                                                                                                                                                      | 3 @ \$50.00\$150.00<br>10 @ \$4.00\$40.00<br>182 @ \$2.00\$364.00                                                                                                               |
| 17 POSTINGS PAYS OUTIDEAL PROFIT                                                                                                                                                                                                                                                                                                                                                                                                                                                                                                                                                                                                                                                                                                                                                                                                                                                                                                                                                                                                                                                                                                                                                                                                                                                                                                                                                                                                                                                                                                                                                                                                                                                                                                                                                                                                                                                                                                                                                                                                                                                                                               | \$2,315.00<br>\$765.00                                                                                                                                                          |