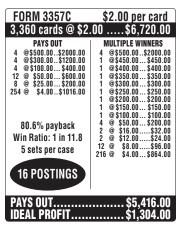

| FORM 3359C                                                                                                                                                                                                    | \$2.00 per card                                                                                                                                                                                                                                                                                                                   |
|---------------------------------------------------------------------------------------------------------------------------------------------------------------------------------------------------------------|-----------------------------------------------------------------------------------------------------------------------------------------------------------------------------------------------------------------------------------------------------------------------------------------------------------------------------------|
| 2,600 cards @ \$2.                                                                                                                                                                                            | 00\$5,200.00                                                                                                                                                                                                                                                                                                                      |
| PAYS OUT  8 @\$200.00\$1600.00  8 @\$5100.00\$800.00  8 @\$5100.00\$400.00  27 @\$526.00\$702.00  110 @\$4.00\$440.00  118 @\$4.00\$472.00  84.88% payback  Win Ratio: 1 in 9.3  5 sets per case  25 POSTINGS | MULTIPLE WINNERS 2 @\$250.00\$510.00 6 @\$220.00\$1200.00 1 @\$150.00\$150.00 1 @\$50.00\$50.00 1 @\$56.00\$60.00 1 @\$56.00\$56.00 1 @\$52.00\$104.00 5 @\$52.00\$104.00 5 @\$52.00\$104.00 5 @\$52.00\$104.00 5 @\$52.00\$104.00 5 @\$34.00\$34.00 18 @\$26.00\$468.00 16 @\$8.00\$46.00 25 @\$12.00\$300.00 16 @\$8.00\$128.00 |
| PAYS OUT                                                                                                                                                                                                      | \$4.414.00                                                                                                                                                                                                                                                                                                                        |
| IDEAL PROFIT                                                                                                                                                                                                  | \$4,414.00                                                                                                                                                                                                                                                                                                                        |
|                                                                                                                                                                                                               |                                                                                                                                                                                                                                                                                                                                   |