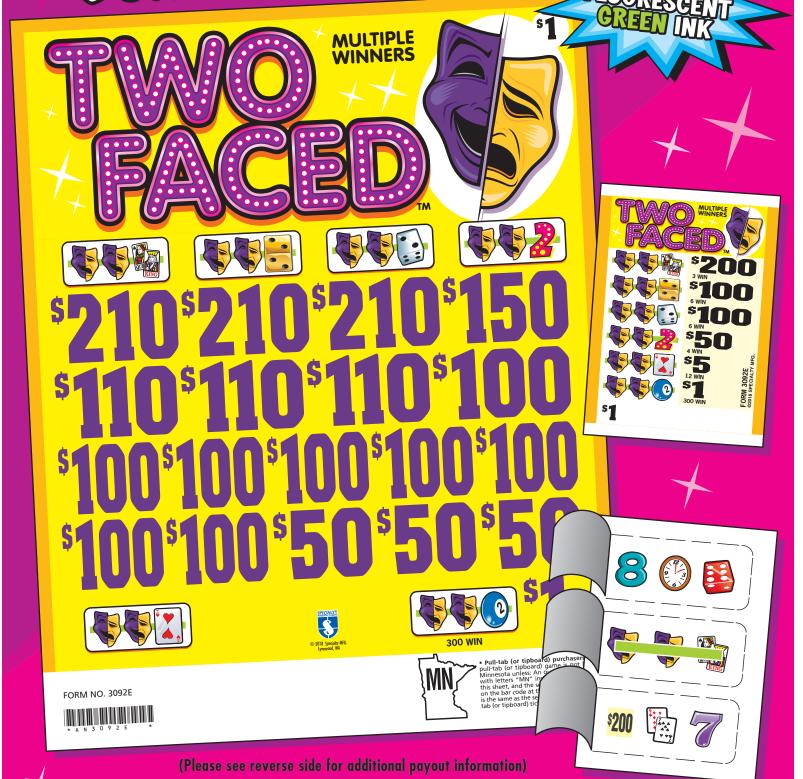

## DON'T BE SO ....











## TWO FACED™



| FORM 3086E                                                                                                                                 | \$1.00 per card                                                                                                                                                                                              |  |
|--------------------------------------------------------------------------------------------------------------------------------------------|--------------------------------------------------------------------------------------------------------------------------------------------------------------------------------------------------------------|--|
| 3,120 cards @ \$1.