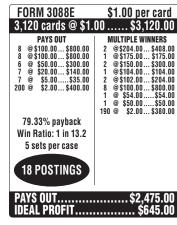

## DON'T BE SO ....

## TWO FACED™

| FORM 3086E                                                                                                                                 | \$1.00 per card                                                                                                                                                                                              |  |
|--------------------------------------------------------------------------------------------------------------------------------------------|--------------------------------------------------------------------------------------------------------------------------------------------------------------------------------------------------------------|--|
| 3,120 cards @ \$1.                                                                                                                         | 00 \$3,120.00                                                                                                                                                                                                |  |
| PAYS OUT  8 @\$100.00 \$800.00  4 @\$100.00 \$400.00  4 @\$100.00 \$400.00  5 @\$50.00 \$300.00  5 @\$55.00 \$125.00  328 @\$1.00 \$328.00 | MULTIPLE WINNERS 2 @ \$200.00 . \$400.00 1 @ \$175.00 . \$175.00 1 @ \$150.00 . \$150.00 4 @ \$102.00 . \$408.00 2 @ \$50.00 . \$800.00 2 @ \$50.00 . \$100.00 10 @ \$2.00 . \$20.00 300 @ \$1.00 . \$300.00 |  |
| 75.42% payback<br>Win Ratio: 1 in 8.8<br>5 sets per case                                                                                   |                                                                                                                                                                                                              |  |
| 18 POSTINGS                                                                                                                                |                                                                                                                                                                                                              |  |
| PAYS OUT\$2,353.00<br>IDEAL PROFIT\$767.00                                                                                                 |                                                                                                                                                                                                              |  |