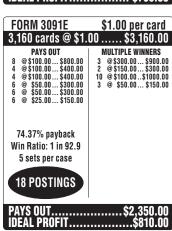

|  |
| 18 POSTINGS                                                                                                                                |                                                                                                                                                                                                              |  |
| PAYS OUT\$2,353.00<br>IDEAL PROFIT\$767.00                                                                                                 |                                                                                                                                                                                                              |  |













| FORM 3093E                                                                                                                           | \$1.00 per card                                                                                         |
|--------------------------------------------------------------------------------------------------------------------------------------|---------------------------------------------------------------------------------------------------------|
| 3,160 cards @ \$1.                                                                                                                   | 00 \$3,160.00                                                                                           |
| PAYS OUT  5 @\$100.00 \$500.00  5 @\$100.00 \$500.00  5 @\$100.00