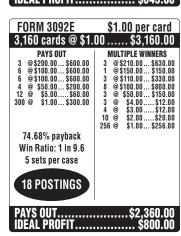

| FORM 3093E                                                                                                                           | \$1.00 per card                                                                                         |
|--------------------------------------------------------------------------------------------------------------------------------------|---------------------------------------------------------------------------------------------------------|
| 3,160 cards @ \$1.                                                                                                                   | 00 \$3,160.00                                                                                           |
| PAYS OUT  5 @\$100.00 \$500.00  5 @\$100.00 \$500.00  5 @\$100.00 \$500.00  4 @\$50.00 \$200.00  4 @\$50.00 \$200.00  75.95% payback | MULTIPLE WINNERS 4 @ \$200.00 \$600.00 4 @ \$150.00 \$600.00 9 @ \$100.00 \$900.00 2 @ \$50.00 \$100.00 |
| Win Ratio: 1 in 112.9<br>5 sets per case<br>19 POSTINGS                                                                              |                                                                                                         |
| PAYS OUT\$2,400.00 IDEAL PROFIT\$760.00                                                                                              |                                                                                                         |