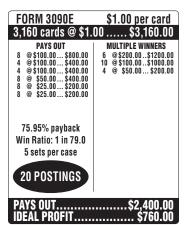

|  |
| 18 POSTINGS                                                                                                                                |                                                                                                                                                                                                              |  |
| PAYS OUT\$2,353.00<br>IDEAL PROFIT\$767.00                                                                                                 |                                                                                                                                                                                                              |  |













| FORM 3093E                                                                                                                           | \$1.00 per card                                                                                         |
|--------------------------------------------------------------------------------------------------------------------------------------|---------------------------------------------------------------------------------------------------------|
| 3,160 cards @ \$1.                                                                                                                   | 00 \$3,160.00                                                                                           |
| PAYS OUT  5 @\$100.00 \$500.00  5 @\$100.00 \$500.00  5 @\$100.