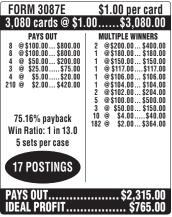

|  |
| 18 POSTINGS                                                                                                                                |                                                                                                                                                                                                              |  |
| PAYS OUT\$2,353.00<br>IDEAL PROFIT\$767.00                                                                                                 |                                                                                                                                                                                                              |  |













| FORM 3093E                                                                                                                           | \$1.00 per card                                                                                         |
|--------------------------------------------------------------------------------------------------------------------------------------|---------------------------------------------------------------------------------------------------------|
| 3,160 cards @ \$1.                                                                                                                   | 00 \$3,160.00                                                                                           |
| PAYS OUT  5 @\$100.00 \$500.00  5 @\$100.00 \$500.00  5 @