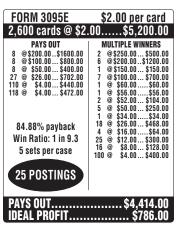

| FORM 3096E                                                                                 | \$2.00 per card                                                                                          |
|--------------------------------------------------------------------------------------------|----------------------------------------------------------------------------------------------------------|
| 3,240 cards @ \$2.                                                                         | 00\$6,480.0                                                                                              |
| PAYS OUT 9 @\$300.00\$2700.00 14 @\$100.00\$1400.00 3 @ \$50.00\$150.00 9 @ \$10.00\$90.00 | MULTIPLE WINNERS 7 @\$402.00\$2814.1 2 @\$300.00\$600.1 1 @\$220.00\$220.1 1 @\$200.00\$200.1            |
| 9 @ \$10.00\$90.00<br>7 @ \$10.00\$70.00<br>240 @ \$2.00\$480.00                           | 1 @\$120.00\$120.0<br>2 @\$100.00\$200.0<br>1 @ \$70.00\$70.0<br>3 @ \$50.00\$150.0<br>5 @ \$10.00\$50.0 |
| 75.46% payback<br>Win Ratio: 1 in 11.5<br>5 sets per case                                  | 4 @ \$4.00\$16.1<br>225 @ \$2.00\$450.1                                                                  |
| 18 POSTINGS                                                                                |                                                                                                          |