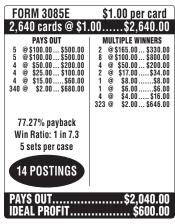

## DON'T BE SO ....











## TWO FACED™



| FORM 3086E                                                                                                                                 | \$1.00 per card                                                                                                                                                                                              |  |
|--------------------------------------------------------------------------------------------------------------------------------------------|--------------------------------------------------------------------------------------------------------------------------------------------------------------------------------------------------------------|--|
| 3,120 cards @ \$1.