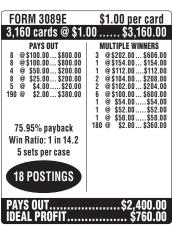

| FORM 3093E                                                                                                                           | \$1.00 per card                                                                                         |
|--------------------------------------------------------------------------------------------------------------------------------------|---------------------------------------------------------------------------------------------------------|
| 3,160 cards @ \$1.                                                                                                                   | 00 \$3,160.00                                                                                           |
| PAYS OUT  5 @\$100.00 \$500.00  5 @\$100.00 \$500.00  5 @\$100.00 \$500.00  4 @\$50.00 \$200.00  4 @\$50.00 \$200.00  75.95% payback | MULTIPLE WINNERS 4 @ \$200.00 \$600.00 4 @ \$150.00 \$600.00 9 @ \$100.00 \$900.00 2 @ \$50.00 \$100.00 |
| Win Ratio: 1 in 112.9<br>5 sets per case<br>19 POSTINGS                                                                              |                                                                                                         |
| PAYS OUT\$2,400.00 IDEAL PROFIT\$760.00                                                                                              |                                                                                                         |