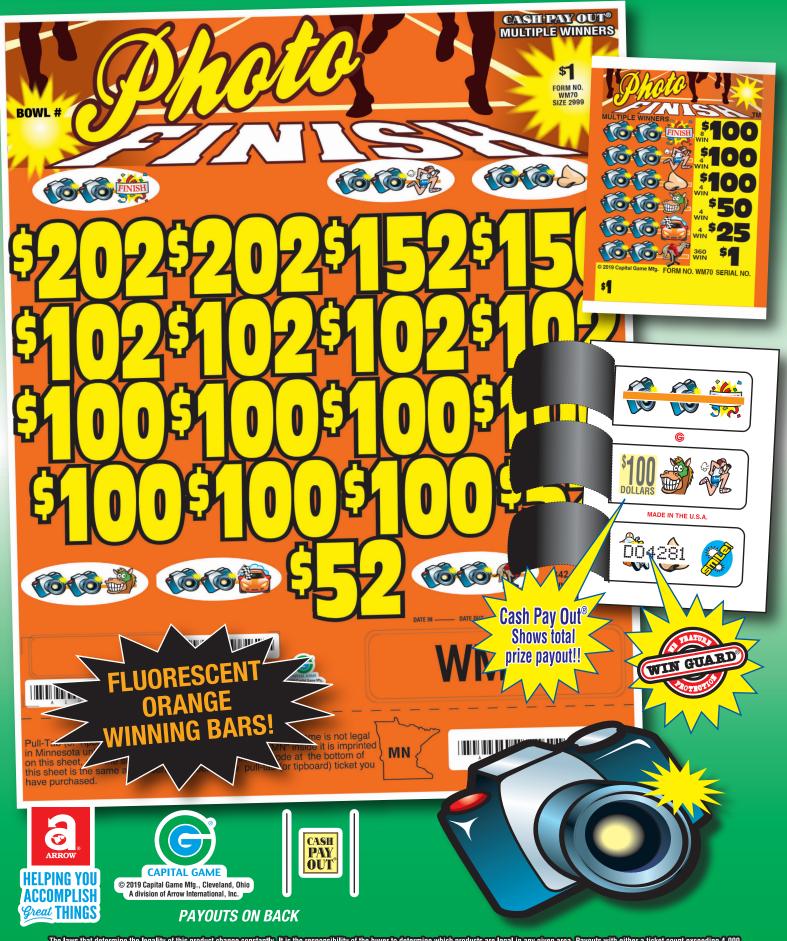

## PHOTO FINISH™

| FUOTO LIMIQU                                                                                                                                                     |                                                                                                                                                                                       |                                                                                                                                                           |                                                                                                                                                                               |                                                                                                                                                     |                                                                                                                                                                                                         |
|------------------------------------------------------------------------------------------------------------------------------------------------------------------|---------------------------------------------------------------------------------------------------------------------------------------------------------------------------------------|-----------------------------------------------------------------------------------------------------------------------------------------------------------|-------------------------------------------------------------------------------------------------------------------------------------------------------------------------------|-----------------------------------------------------------------------------------------------------------------------------------------------------|---------------------------------------------------------------------------------------------------------------------------------------------------------------------------------------------------------|
|                                                                                                                                                                  | \$1.00 per card<br>.00\$3,159.00                                                                                                                                                      |                                                                                                                                                           | \$1.00 per card<br>.00 \$2,559.00                                                                                                                                             |                                                                                                                                                     | \$1.00 per card<br>.00 \$2,999.00                                                                                                                                                                       |
| PAYS OUT  9                                                                                                                                                      | MULTIPLE WINNERS 2 @\$202.00\$404.00 1 @\$175.00\$175.00 2 @\$177.00\$254.00 1 @\$104.00\$104.00 1 @\$102.00\$102.00 8 @\$100.00\$800.00 1 @\$67.00\$67.00 2 @\$50.00\$100.00         | PAYS OUT  8 @\$100.00 \$800.00  4 @\$100.00 \$400.00  4 @\$50.00 \$200.00  6 @\$25.00 \$150.00  220 @\$2.00 \$440.00                                      | MULTIPLE WINNERS 3 @\$155.00\$465.00 1 @\$105.00\$105.00 6 @\$102.00\$612.00 3 @\$100.00\$300.00 1 @\$54.00\$54.00 1 @\$50.00\$50.00 4 @ \$4.00\$16.00 204 @ \$2.00\$408.00   | PAYS OUT  8 @\$100.00 \$800.00  4 @\$100.00 \$400.00  4 @\$\$100.00 \$400.00  4 @\$\$100.00 \$400.00  4 @\$\$25.00 \$700.00  360 @\$\$1.00 \$360.00 | MULTIPLE WINNERS 2 @\$202.00\$404.00 1 @\$152.00\$152.00 1 @\$155.00\$152.00 4 @\$102.00\$408.00 7 @\$100.00\$408.00 2 @\$52.00\$104.00 20 @\$2.00\$40.00 302 @\$1.00\$302.00                           |
| 84.2% payback Win Ratio: 1 in 10.4 4 sets per case                                                                                                               | 1 @ \$32.00\$32.00<br>1 @ \$25.00\$25.00<br>2 @ \$17.00\$34.00<br>3 @ \$15.00\$46.00<br>4 @ \$4.00\$16.00<br>248 @ \$2.00\$496.00                                                     | 78.55% payback Win Ratio: 1 in 10.4 4 sets per case                                                                                                       |                                                                                                                                                                               | 75.36% payback Win Ratio: 1 in 7.8 4 sets per case                                                                                                  |                                                                                                                                                                                                         |
| PAYS OUT                                                                                                                                                         | \$2,660.00<br>\$499.00                                                                                                                                                                | PAYS OUT                                                                                                                                                  | \$2,010.00<br>\$549.00                                                                                                                                                        | PAYS OUTIDEAL PROFIT                                                                                                                                | \$2,260.00<br>\$739.00                                                                                                                                                                                  |
| FORM WM71                                                                                                                                                        | \$1.00 per card                                                                                                                                                                       | FORM WM72                                                                                                                                                 | 25¢ per card                                                                                                                                                                  | FORM WM73                                                                                                                                           | \$1.00 per card                                                                                                                                                                                         |
| PAYS OUT  8 @\$100.00\$800.00  8 @\$100.00\$800.00  4 @\$\$50.00\$200.00  4 @\$5.00\$75.00  4 @\$5.00\$20.00                                                     | MULTIPLE WINNERS 2 \$204.00\$408.00 1 \$204.00\$408.00 1 \$315.00\$115.00 1 \$315.00\$115.00 1 \$3104.00\$106.00 2 \$3104.00\$106.00 2 \$3104.00\$204.00 5 \$3104.00\$500.00          | 2,399 cards @ 25  PAYS OUT                                                                                                                                | MULTIPLE WINNERS 4 @ \$53.00\$212.00 4 @ \$25.00\$100.00 4 @ \$10.00\$40.00 112 @ \$1.00\$56.00                                                                               | PAYS OUT  9 @\$100.00\$900.00  9 @\$100.00\$900.00  4 @\$50.00\$200.00  4 @\$5.00\$200.00  4 @\$5.00\$20.00  200 @\$2.00\$400.00                    | MULTIPLE WINNERS 2 @\$204.00\$408.00 2 @\$104.00\$408.00 2 @\$104.00\$300.00 4 @\$110.00\$600.00 2 @\$50.00\$100.00 1 @\$10.00\$10.00 2 @\$5.00\$10.00                                                  |
| 75.19% payback Win Ratio: 1 in 13.0 4 sets per case                                                                                                              | 3 @ \$50.00\$150.00<br>10 @ \$4.00\$40.00<br>177 @ \$2.00\$354.00                                                                                                                     | 68.7% payback Win Ratio: 1 in 17.1 6 sets per case  8 POSTINGS                                                                                            |                                                                                                                                                                               | 77.87% payback Win Ratio: 1 in 13.7 4 sets per case 18 POSTINGS                                                                                     | 8 @ \$4.00\$32.00<br>172 @ \$2.00\$344.00                                                                                                                                                               |
| PAYS OUT                                                                                                                                                         | \$2,315.00                                                                                                                                                                            | PAYS OUT                                                                                                                                                  | \$412.00<br>\$187.75                                                                                                                                                          | PAYS OUTIDEAL PROFIT                                                                                                                                | \$2,460.00<br>\$699.00                                                                                                                                                                                  |
| FORM WM74                                                                                                                                                        | \$1.00 per card                                                                                                                                                                       | FORM WM75                                                                                                                                                 | \$1.00 per card                                                                                                                                                               | FORM WM76                                                                                                                                           | \$1.00 per card                                                                                                                                                                                         |
| 7,159 Cards @ \$1 PAYS OUT 8 @\$100.00\$800.00 4 @\$\$100.00\$200.00 5 @\$4.00\$20.00 190 @\$2.00\$380.00                                                        | MULTIPLE WINNERS 3 @\$206.00 \$618.00 1 @\$154.00 \$154.00 1 @\$154.00 \$12.00 1 @\$112.00 \$112.00 2 @\$104.00 \$204.00 5 @\$100.00 \$204.00 5 @\$100.00 \$206.00 1 @\$52.00 \$52.00 | 5, 159 GATUS @ \$1.  PAYS OUT  8 @\$100.00 \$800.00 4 @\$100.00 \$400.00 4 @\$100.00 \$400.00 6 @\$50.00 \$300.00 6 @\$50.00 \$300.00 6 @\$55.00 \$150.00 | MULTIPLE WINNERS 3 @\$300.00 \$900.00 2 @\$150.00 \$300.00 10 @\$100.00 .\$1000.00 3 @\$50.00 \$150.00                                                                        | PAYS OUT  2                                                                                                                                         | MULTIPLE WINNERS 5 \$2,00.00 .\$1000.00 1 \$\$\$150.00\$150.00 4 \$\$\$100.00 .\$400.00 2 \$\$\$50.00\$100.00 6 \$\$\$\$25.00\$150.00                                                                   |
| 75.97% payback<br>Win Ratio: 1 in 14.2<br>4 sets per case                                                                                                        | 1 @ \$52.00\$52.00<br>2 @ \$50.00\$100.00<br>173 @ \$2.00\$346.00                                                                                                                     | 74.39% payback<br>Win Ratio: 1 in 92.9<br>4 sets per case                                                                                                 |                                                                                                                                                                               | 77.59% payback Win Ratio: 1 in 58.0 6 sets per case                                                                                                 |                                                                                                                                                                                                         |
| PAYS OUTIDEAL PROFIT                                                                                                                                             | \$2,400.00<br>\$759.00                                                                                                                                                                | PAYS OUTIDEAL PROFIT                                                                                                                                      | \$2,350.00<br>\$809.00                                                                                                                                                        | PAYS OUTIDEAL PROFIT                                                                                                                                | \$1,800.00<br>\$520.00                                                                                                                                                                                  |
| FORM WM77                                                                                                                                                        | \$1.00 per card<br>.00\$3,159.00                                                                                                                                                      | FORM WM78<br>3,159 cards @ 50                                                                                                                             | 50¢ per card                                                                                                                                                                  | FORM WM79<br>3,159 cards @ \$1.                                                                                                                     | \$1.00 per card                                                                                                                                                                                         |
| PAYS OUT  8 @\$100.00\$800.00  4 @\$100.00\$400.00  4 @\$100.00\$400.00  8 @\$55.00\$400.00  8 @\$55.00\$200.00                                                  | MULTIPLE WINNERS 6 @\$200.00\$1200.00 10 @\$100.00\$1000.00 4 @ \$50.00\$200.00                                                                                                       | PAYS OUT 6                                                                                                                                                | MULTIPLE WINNERS  1 @\$154.00\$154.00  1 @\$125.00\$125.00  4 @\$125.00\$125.00  1 @\$54.00\$54.00  1 @\$52.00\$52.00  1 @\$52.00\$53.00  1 @\$10.00\$10.00  2 @\$6.00\$12.00 | PAYS OUT  8                                                                                                                                         | MULTIPLE WINNERS 2 @\$205.00 \$410.00 1 @\$152.00 \$152.00 1 @\$150.00 \$150.00 2 @\$107.00 \$214.00 2 @\$105.00 \$210.00 6 @\$105.00 \$210.00 1 @\$50.00 \$60.00                                       |
| 75.97% payback Win Ratio: 1 in 79.0 4 sets per case                                                                                                              |                                                                                                                                                                                       | 70.78% payback Win Ratio: 1 in 13.0 4 sets per case                                                                                                       | 1                                                                                                                                                                             | 71.07% payback Win Ratio: 1 in 13.6 4 sets per case                                                                                                 | 8 @ \$4.00\$32.00<br>181 @ \$2.00\$362.00                                                                                                                                                               |
| PAYS OUT IDEAL PROFIT                                                                                                                                            | \$2,400.00<br>\$759.00                                                                                                                                                                | PAYS OUTIDEAL PROFIT                                                                                                                                      | \$1,118.00<br>\$461.50                                                                                                                                                        | PAYS OUTIDEAL PROFIT                                                                                                                                | \$2,245.00<br>\$914.00                                                                                                                                                                                  |
|                                                                                                                                                                  | \$1.00 per card<br>.00\$3,159.00                                                                                                                                                      |                                                                                                                                                           | \$1.00 per card<br>.00\$1,999.00                                                                                                                                              | FORM WM82<br>2,599 cards @ \$2                                                                                                                      |                                                                                                                                                                                                         |
| PAYS OUT 5 @ \$100.00 \$500.00 5 @ \$100.00 \$500.00 5 @ \$100.00 \$500.00 5 @ \$100.00 \$500.00 5 @ \$100.00 \$500.00 4 @ \$50.00 \$200.00 4 @ \$50.00 \$200.00 | MULTIPLE WINNERS 4 @\$200.00\$800.00 4 @\$150.00\$600.00 9 @\$100.00\$900.00 2 @\$50.00\$100.00                                                                                       | PAYS OUT 4 @\$100.00 \$400.00 4 @\$100.00 \$400.00 4 @\$50.00 \$200.00 4 @\$50.00 \$200.00 6 @\$25.00 \$150.00 6 @\$25.00 \$150.00                        | MULTIPLE WINNERS 4 @\$200.00\$800.00 6 @\$100.00\$600.00 2 @\$50.00\$100.00                                                                                                   | PAYS OUT  8 @\$200.00\$1600.00  8 @\$100.00\$800.00  8 @\$50.00\$400.00  27 @\$26.00\$702.00  111 @\$4.00\$444.00  118 @\$4.00\$472.00              | MULTIPLE WINNERS 2 @\$250.00 \$500.00 6 @\$250.00 \$500.00 7 @\$150.00 \$150.00 7 @\$150.00 \$150.00 1 @\$60.00 \$60.00 1 @\$56.00 \$56.00 3 @\$52.00 \$156.00 5 @\$50.00 \$250.00 17 @\$26.00 \$250.00 |
| 75.97% payback<br>Win Ratio: 1 in 112.8<br>4 sets per case                                                                                                       |                                                                                                                                                                                       | 75.04% payback Win Ratio: 1 in 71.4 6 sets per case 12 POSTINGS                                                                                           |                                                                                                                                                                               | 84.99% payback<br>Win Ratio: 1 in 9.3<br>4 sets per case                                                                                            | 5 @ \$16.00 \$80.00<br>25 @ \$12.00 \$300.00<br>16 @ \$8.00 \$128.00<br>99 @ \$4.00 \$396.00                                                                                                            |
| PAYS OUT<br>IDEAL PROFIT                                                                                                                                         |                                                                                                                                                                                       | PAYS OUTIDEAL PROFIT                                                                                                                                      | \$1,500.00<br>\$499.00                                                                                                                                                        | PAYS OUTIDEAL PROFIT                                                                                                                                | \$4,418.00<br>\$780.00                                                                                                                                                                                  |
|                                                                                                                                                                  | FORM WM83<br>2,800 cards @ \$1.                                                                                                                                                       | \$1.00 per card<br>.00 \$2,800.00<br>MULTIPLE WINNERS                                                                                                     | FORM WM84<br>3,239 cards @ \$2                                                                                                                                                | \$2.00 per card<br>.00 \$6,478.00<br>MULTIPLE WINNERS                                                                                               |                                                                                                                                                                                                         |
|                                                                                                                                                                  | 5 @ \$100.00 \$500.00<br>5 @ \$100.00 \$500.00<br>5 @ \$100.00 \$500.00<br>4 @ \$50.00 \$200.00<br>4 @ \$50.00 \$200.00<br>8 @ \$25.00 \$200.00                                       | ### WOLLTE WINNERS  4 @\$200.00 \$800.00 2 @\$150.00 \$300.00 8 @\$100.00 \$800.00 4 @\$50.00 \$200.00                                                    | 9 @\$300.00\$2700.00<br>14 @\$100.00\$1400.00<br>3 @\$50.00\$150.00<br>9 @\$10.00\$90.00<br>240 @\$2.00\$70.00                                                                | 7                                                                                                                                                   |                                                                                                                                                                                                         |
|                                                                                                                                                                  | 75% payback Win Ratio: 1 in 90.3 4 sets per case 18 POSTINGS                                                                                                                          |                                                                                                                                                           | 75.49% payback Win Ratio: 1 in 11.5 4 sets per case 18 POSTINGS                                                                                                               | 4 @ \$4.00\$16.00<br>225 @ \$2.00\$450.00                                                                                                           |                                                                                                                                                                                                         |
|                                                                                                                                                                  | PAYS OUTIDEAL PROFIT                                                                                                                                                                  | \$2,100.00<br>\$700.00                                                                                                                                    | PAYS OUT<br>IDEAL PROFIT                                                                                                                                                      | \$4,890.00<br>\$1,588.00                                                                                                                            |                                                                                                                                                                                                         |
|                                                                                                                                                                  |                                                                                                                                                                                       |                                                                                                                                                           |                                                                                                                                                                               |                                                                                                                                                     |                                                                                                                                                                                                         |