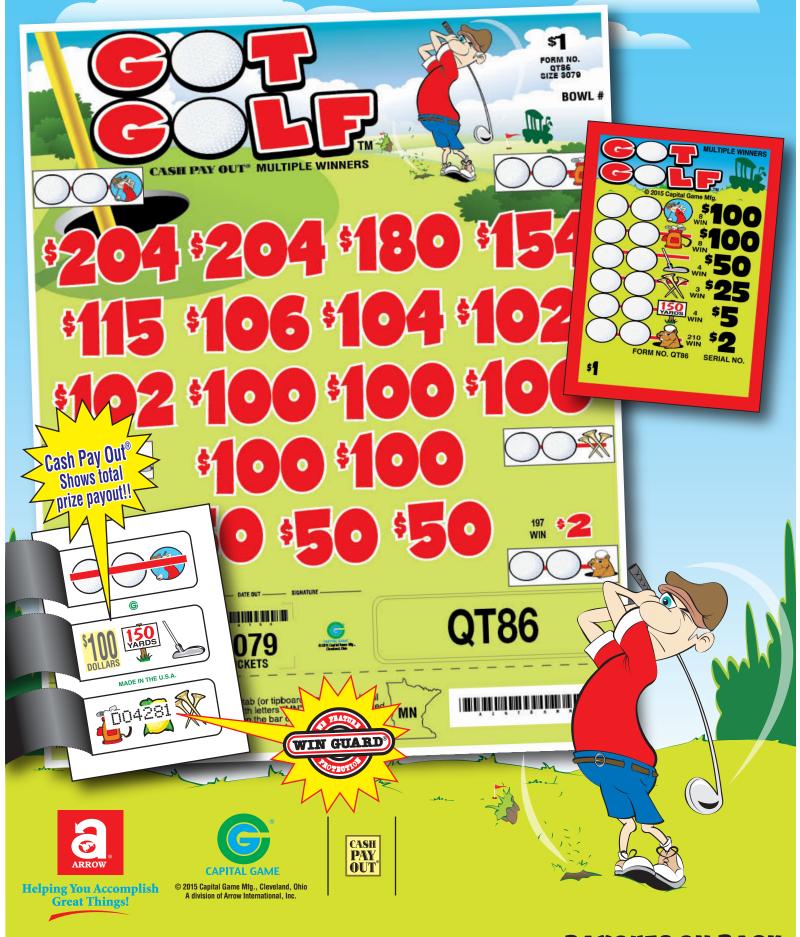

4 10

MULTIPLE WINNERS
6 @\$200.00..\$1200.00
10 @\$100.00..\$1000.00
4 @ \$50.00...\$200.00

FORM QT88

|                                                                                            | \$033.00                                                                                         |                                                                    |
|--------------------------------------------------------------------------------------------|--------------------------------------------------------------------------------------------------|--------------------------------------------------------------------|
| PAYS OUT                                                                                   | \$2,460.00<br>\$699.00                                                                           | PAYS OUT                                                           |
| 18 POSTINGS                                                                                |                                                                                                  | 18 POSTINGS                                                        |
| 4 sets per case                                                                            |                                                                                                  | 4 sets per case                                                    |
|                                                                                            |                                                                                                  |                                                                    |
| 75.97% payback                                                                             | @ \$5.00\$10.<br>@ \$4.00\$32.<br>@ \$2.00\$344.                                                 | 77.87% payback                                                     |
| @ \$25.00<br>@ \$4.00<br>0 @ \$2.00                                                        | 8 @\$100.00\$800.00<br>2 @ \$50.00\$100.00<br>2 @ \$20.00\$40.00<br>1 @ \$10.00\$10.00           | @ \$10.00                                                          |
| \$100.00<br>\$100.00<br>\$50.00                                                            | @\$204.00<br>@\$204.00<br>@\$150.00<br>@\$104.00                                                 | \$100.00 \$900<br>\$100.00 \$900<br>\$50.00 \$200                  |
| 159 c                                                                                      | 3,150                                                                                            | 159 cards @ \$1.                                                   |
| IDEAL PROFIT                                                                               | \$764.0                                                                                          |                                                                    |
| PAYS OUT                                                                                   | \$2,315.00                                                                                       | PAYS OUT                                                           |
| 17 POSTINGS                                                                                |                                                                                                  | 17 POSTINGS                                                        |
| 4 sets per case                                                                            |                                                                                                  | 4 sets per case                                                    |
| 1 Ratio                                                                                    |                                                                                                  | Ratio                                                              |
| 75.36% payback                                                                             | \$100.00<br>\$50.00<br>\$4.00<br>\$1.00                                                          | 75.19% payback                                                     |
| 4 @ \$100.00\$200.00<br>4 @ \$50.00\$200.00<br>4 @ \$25.00\$100.00<br>360 @ \$1.00\$360.00 | 1 @ \$194.00 \$194.00<br>1 @ \$115.00 \$115.00<br>1 @ \$106.00 \$106.00<br>1 @ \$104.00 \$104.00 | 3 @ \$25.00 \$75.00<br>4 @ \$5.00 \$20.00<br>210 @ \$2.00 \$420.00 |
| PAYS OUT @ \$100.00 \$                                                                     | \$204.00 \$408.0<br>\$180.00 \$180.0                                                             | PAYS OUT<br>@ \$100.00 ()<br>@ \$100.00 ()                         |
| 2,999 cards @ \$1                                                                          | \$3,07                                                                                           | 3,079 cards @ \$1.                                                 |
| FORM QT87                                                                                  | \$1.00 per card                                                                                  | FORM QT86                                                          |
|                                                                                            |                                                                                                  |                                                                    |