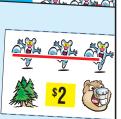

Definite Payout 80.40% ...... \$5,200.00 GROSS PROFIT .. \$1,268.00

**5 DEALS PER CASE** #DEALS

ANY CARD MAY CONTAIN **MULTIPLE WINNERS** 



IMPORTANT NOTICE: Due to rapidly changing laws and regulations, we cannot be responsible for the legality of the use of this product by any particular purchaser Each purchaser should determine for themselves that the use of this product is permitted in their locality.

Games with a ticket count exceeding 4,000, the top individual prize greater than \$500 or less than a 65% player payout and progressive pull-tab games are not available for sale in Pennsylvania and Mississipi.