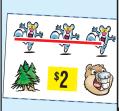

Definite Payout 80.40% ...... \$5,200.00 GROSS PROFIT .. \$1,268.00

**5 DEALS PER CASE** #DEALS

ANY CARD MAY CONTAIN **MULTIPLE WINNERS** 



IMPORTANT NOTICE: Due to rapidly changing laws and regulations, we cannot be responsible for the legality of the use of this product by any particular purchaser Each purchaser should determine for themselves that the use of this product is permitted in their locality.

Games with a ticket count exceeding 4,000, the top individual prize greater than \$500 or less than a 65% player payout and progressive pull-tab games are not available for sale in Pennsylvania and Mississipi.