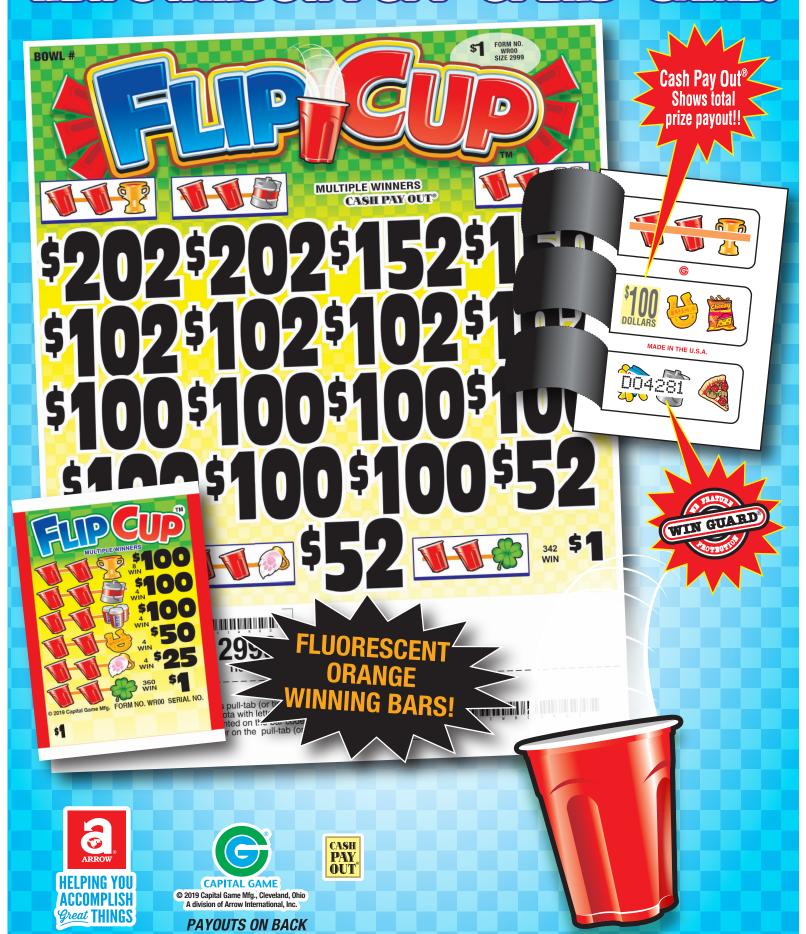

## FLIP CUP<sup>TM</sup>

| I LII GUI                                                                                                                                                                    |                                                                                                                                                                                                   |                                                                                                                                                                                                                   |                                                                                                                                                                                                                    |                                                                                                                                                                                           |                                                                                                                                                                                                     |
|------------------------------------------------------------------------------------------------------------------------------------------------------------------------------|---------------------------------------------------------------------------------------------------------------------------------------------------------------------------------------------------|-------------------------------------------------------------------------------------------------------------------------------------------------------------------------------------------------------------------|--------------------------------------------------------------------------------------------------------------------------------------------------------------------------------------------------------------------|-------------------------------------------------------------------------------------------------------------------------------------------------------------------------------------------|-----------------------------------------------------------------------------------------------------------------------------------------------------------------------------------------------------|
| FORM WROO                                                                                                                                                                    | \$1.00 per card<br>.00\$2,999.00                                                                                                                                                                  | FORM WR01                                                                                                                                                                                                         | \$1.00 per card<br>.00\$3,079.00                                                                                                                                                                                   | FORM WR02<br>3,159 cards @ \$1.                                                                                                                                                           | \$1.00 per card                                                                                                                                                                                     |
| PAYS OUT  8 @ \$100.00 \$800.00 4 @ \$100.00 \$400.00 4 @ \$100.00 \$400.00 4 @ \$500.00 \$200.00 4 @ \$50.00 \$100.00 360 @ \$1.00 \$360.00                                 | MULTIPLE WINNERS 2 @\$202.00\$404.00 1 @\$152.00\$152.00 4 @\$150.00\$150.00 4 @\$150.00\$408.00 7 @\$100.00\$700.00 2 @\$52.00\$104.00 20 @\$2.00\$40.00 302 @\$1.00.00\$302.00                  | PAYS OUT  8 @\$100.00 \$800.00  8 @\$100.00 \$800.00  4 @\$51.00 \$200.00  3 @\$25.00 \$75.00  4 @\$5.00 \$20.00  210 @\$2.00 \$420.00                                                                            | MULTIPLE WINNERS 2 @\$204.00\$408.00 1 @\$180.00\$180.00 1 @\$154.00\$115.00 1 @\$115.00\$115.00 1 @\$106.00\$104.00 2 @\$102.00\$204.00 5 @\$100.00\$500.00                                                       | PAYS OUT 9 @\$100.00 \$900.00 9 @\$100.00 \$900.00 4 @\$50.00 \$200.00 4 @\$50.00 \$20.00 4 @\$5.00 \$20.00 200 @\$2.00 \$400.00                                                          | MULTIPLE WINNERS 2 @\$204.00 \$408.00 2 @\$150.00 \$300.00 4 @\$104.00 \$416.00 8 @\$104.00 \$800.00 2 @\$50.00 \$100.00 2 @\$50.00 \$40.00 1 @\$10.00 \$10.00 2 @\$50.00 \$10.00                   |
| 75.36% payback<br>Win Ratio: 1 in 7.8<br>4 sets per case                                                                                                                     | 302 @ \$1.00 \$302.00                                                                                                                                                                             | 75.19% payback<br>Win Ratio: 1 in 13.0<br>4 sets per case                                                                                                                                                         | 3 @ \$50.00\$150.00<br>3 @ \$4.00\$40.00<br>177 @ \$2.00\$354.00                                                                                                                                                   | 77.87% payback<br>Win Ratio: 1 in 13.7<br>4 sets per case                                                                                                                                 | 8 @ \$4.00\$32.00<br>172 @ \$2.00\$344.00                                                                                                                                                           |
| 17 POSTINGS                                                                                                                                                                  |                                                                                                                                                                                                   | 17 POSTINGS                                                                                                                                                                                                       |                                                                                                                                                                                                                    | 18 POSTINGS                                                                                                                                                                               |                                                                                                                                                                                                     |
| PAYS OUTIDEAL PROFIT                                                                                                                                                         | \$2,260.00<br>\$739.00                                                                                                                                                                            | PAYS OUTIDEAL PROFIT                                                                                                                                                                                              | \$2,315.00<br>\$764.00                                                                                                                                                                                             | PAYS OUTIDEAL PROFIT                                                                                                                                                                      | \$2,460.00<br>\$699.00                                                                                                                                                                              |
| FORM WR03<br>3,159 cards @ \$1.                                                                                                                                              | \$1.00 per card                                                                                                                                                                                   | FORM WR04 3 159 cards @ \$1                                                                                                                                                                                       | \$1.00 per card<br>00\$3,159.00                                                                                                                                                                                    | FORM WR05<br>3,159 cards @ \$1.                                                                                                                                                           | \$1.00 per card                                                                                                                                                                                     |
| PAYS OUT  8 @\$100.00\$800.00  8 @\$100.00\$800.00  4 @\$50.00\$200.00  8 @\$25.00\$200.00  5 @\$4.00\$20.00  190 @\$2.00\$380.00                                            | MULTIPLE WINNERS 3 @\$204.00\$612.00 1 @\$152.00\$152.00 1 @\$152.00\$110.00 1 @\$110.00\$110.00 2 @\$104.00\$204.00 7 @\$102.00\$204.00 1 @\$52.00\$52.00 2 @\$50.00\$100.00 183 @\$2.00\$366.00 | PAYS OUT  8 @\$100.00 \$800.00 4 @\$100.00 \$400.00 4 @\$100.00 \$400.00 6 @\$50.00 \$300.00 6 @\$50.00 \$300.00 6 @\$55.00 \$300.00                                                                              | MULTIPLE WINNERS 3 @\$300.00\$900.00 2 @\$150.00\$300.00 10 @\$100.00\$1000.00 3 @ \$50.00\$150.00                                                                                                                 | PAYS OUT  8 @ \$100.00 \$800.00 4 @ \$100.00 \$400.00 4 @ \$100.00 \$400.00 8 @ \$50.00 \$400.00 8 @ \$25.00 \$200.00 8 @ \$25.00 \$200.00                                                | MULTIPLE WINNERS 6 @\$200.00\$1200.00 10 @\$100.00\$1000.00 4 @ \$50.00\$200.00                                                                                                                     |
| 75.97% payback<br>Win Ratio: 1 in 14.2<br>4 sets per case                                                                                                                    | , , , , , , , , , , , , , , , , , , ,                                                                                                                                                             | 74.39% payback Win Ratio: 1 in 92.9 4 sets per case                                                                                                                                                               |                                                                                                                                                                                                                    | 75.97% payback Win Ratio: 1 in 79.0 4 sets per case                                                                                                                                       |                                                                                                                                                                                                     |
| PAYS OUT                                                                                                                                                                     | \$2,400.00                                                                                                                                                                                        | PAYS OUT                                                                                                                                                                                                          | \$2,350.00                                                                                                                                                                                                         | PAYS OUT                                                                                                                                                                                  | \$2,400.00                                                                                                                                                                                          |
| FORM WR06                                                                                                                                                                    |                                                                                                                                                                                                   | FORM WR07                                                                                                                                                                                                         | \$809.00<br>25¢ per card                                                                                                                                                                                           | FORM WR08                                                                                                                                                                                 | \$759.00 \$2.00 per card                                                                                                                                                                            |
| 2,599 cards @ \$2  PAYS OUT  8 @\$200.00\$1600.00  8 @\$100.00\$800.00  8 @\$50.00\$400.00  27 @\$26.00\$702.00  111 @\$4.00\$444.00  118 @\$4.00\$472.00                    |                                                                                                                                                                                                   | 2,399 cards @ 25  PAYS OUT 4 @ \$50.00\$200.00 4 @ \$25.00\$40.00 4 @ \$10.00\$40.00 4 @ \$1.00\$40.00 120 @ 50¢\$60.00                                                                                           | \$599.75  MULTIPLE WINNERS 4 @ \$51.00\$204.00 4 @ \$25.00\$100.00 4 @ \$10.00\$40.00 4 @ \$2.00\$8.00 120 @ \$0.00\$60.00                                                                                         | 3,159 cards @ \$2.  PAYS OUT  4 @\$599.00\$2396.00  4 @\$200.00\$800.00  8 @\$100.00\$800.00  6 @\$50.00\$104.00  200 @\$2.00\$40000                                                      |                                                                                                                                                                                                     |
| 84.99% payback Win Ratio: 1 in 9.3 4 sets per case 51 POSTINGS PAYS OUT                                                                                                      | 25 @ \$12.00\$300.00<br>16 @ \$8.00\$128.00<br>99 @ \$4.00\$396.00                                                                                                                                | 68.7% payback Win Ratio: 1 in 17.1 6 sets per case  8 POSTINGS  PAYS OUT                                                                                                                                          | \$412.00                                                                                                                                                                                                           | 75.97% payback Win Ratio: 1 in 12.7 4 sets per case  22 POSTINGS  PAYS OUT                                                                                                                | \$4,800.00                                                                                                                                                                                          |
| FORM WR09                                                                                                                                                                    |                                                                                                                                                                                                   | FORM WR10                                                                                                                                                                                                         | \$1.00 per card                                                                                                                                                                                                    | FORM WR11                                                                                                                                                                                 | \$1.00 per card                                                                                                                                                                                     |
| 1,999 cards @ \$1.  PAYS OUT  4 @ \$100.00 \$400.00  4 @ \$50.00 \$200.00  4 @ \$50.00 \$200.00  6 @ \$25.00 \$150.00  75.04% payback  Win Ratio: 1 in 71.4  6 sets per case | MULTIPLE WINNERS 4 @\$200.00 \$800.00 6 @\$100.00 \$600.00 2 @ \$50.00 \$100.00                                                                                                                   | 3,159 cards @ \$1.  PAYS OUT  8 @ \$100.00 \$800.00 7 @ \$100.00 \$700.00 5 @ \$50.00 \$250.00 3 @ \$15.00 \$45.00 10 @ \$5.00 \$45.00 200 @ \$2.00 \$400.00  71.07% payback Win Ratio: 1 in 13.6 4 sets per case | MULTIPLE WINNERS 2 @\$205.00\$410.00 1 @\$152.00\$152.00 1 @\$150.00\$152.00 2 @\$107.00\$210.00 6 @\$105.00\$210.00 6 @\$105.00\$260.00 1 @\$65.00\$65.00 1 @\$50.00\$55.00 1 @\$50.00\$32.00 181 @\$2.00\$362.00 | 2,800 cards @ \$1.  PAYS OUT 5 @ \$100.00 \$500.00 5 @ \$100.00 \$500.00 4 @ \$50.00 \$200.00 4 @ \$50.00 \$200.00 8 @ \$25.00 \$200.00  75% payback Win Ratio: 1 in 90.3 4 sets per case | MULTIPLE WINNERS 4 @\$200.00\$800.00 2 @\$150.00\$300.00 8 @\$100.00\$800.00 4 @\$50.00\$200.00                                                                                                     |
| PAYS OUTIDEAL PROFIT                                                                                                                                                         | \$1,500.00<br>\$499.00                                                                                                                                                                            | PAYS OUT<br>IDEAL PROFIT                                                                                                                                                                                          | \$2,245.00<br>\$914.00                                                                                                                                                                                             | PAYS OUTIDEAL PROFIT                                                                                                                                                                      | \$2,100.00<br>\$700.00                                                                                                                                                                              |
| FORM WR12<br>2,320 cards @ \$1.                                                                                                                                              | \$1.00 per card<br>.00\$2,320.00                                                                                                                                                                  | FORM WR13<br>3,200 cards @ \$2                                                                                                                                                                                    | \$2.00 per card<br>.00 \$6,400.00                                                                                                                                                                                  | FORM WR14<br>2,559 cards @ \$1.                                                                                                                                                           | \$1.00 per card<br>00\$2,559.00                                                                                                                                                                     |
| PAYS OUT 2 @\$100.00 \$200.00 2 @\$100.00 \$200.00 2 @ \$75.00 \$150.00 8 @ \$50.00 \$400.00 18 @ \$50.00 \$400.00 18 @ \$25.00 \$450.00                                     | MULTIPLE WINNERS 5 @\$200.00 \$1000.00 1 @\$150.00 \$150.00 4 @\$100.00 \$400.00 2 @\$50.00 \$100.00 6 @\$25.00 \$150.00                                                                          | PAYS OUT  4                                                                                                                                                                                                       | MULTIPLE WINNERS 4 @\$500.00\$2000.00 2 @\$400.00\$800.00 2 @\$300.00\$600.00 2 @\$200.00\$400.00 8 @\$100.00\$800.00 4 @\$50.00\$200.00                                                                           | PAYS OUT  8                                                                                                                                                                               | MULTIPLE WINNERS 3 @\$154.00 \$462.00 1 @\$110.00 \$110.00 6 @\$102.00 \$612.00 3 @\$102.00 \$300.00 1 @\$54.00 \$55.00 1 @\$54.00 \$55.00 2 @\$5.00 \$10.00 4 @\$4.00 \$16.00 198 @\$2.00 \$396.00 |
| Win Ratio: 1 in 58.0 6 sets per case  8 POSTINGS  PAYS OUT                                                                                                                   | \$1.800.00                                                                                                                                                                                        | Win Ratio: 1 in 91.4 4 sets per case  22 POSTINGS  PAYS OUT                                                                                                                                                       | \$4,800.00                                                                                                                                                                                                         | Vin Ratio: 1 in 10.4 4 sets per case  15 POSTINGS  PAYS OUT                                                                                                                               | \$2.010.00                                                                                                                                                                                          |
| IDEAL PROFIT                                                                                                                                                                 |                                                                                                                                                                                                   | IDEAL PROFIT                                                                                                                                                                                                      | \$1,600.00                                                                                                                                                                                                         | IDEAL PROFIT                                                                                                                                                                              | \$549.00                                                                                                                                                                                            |